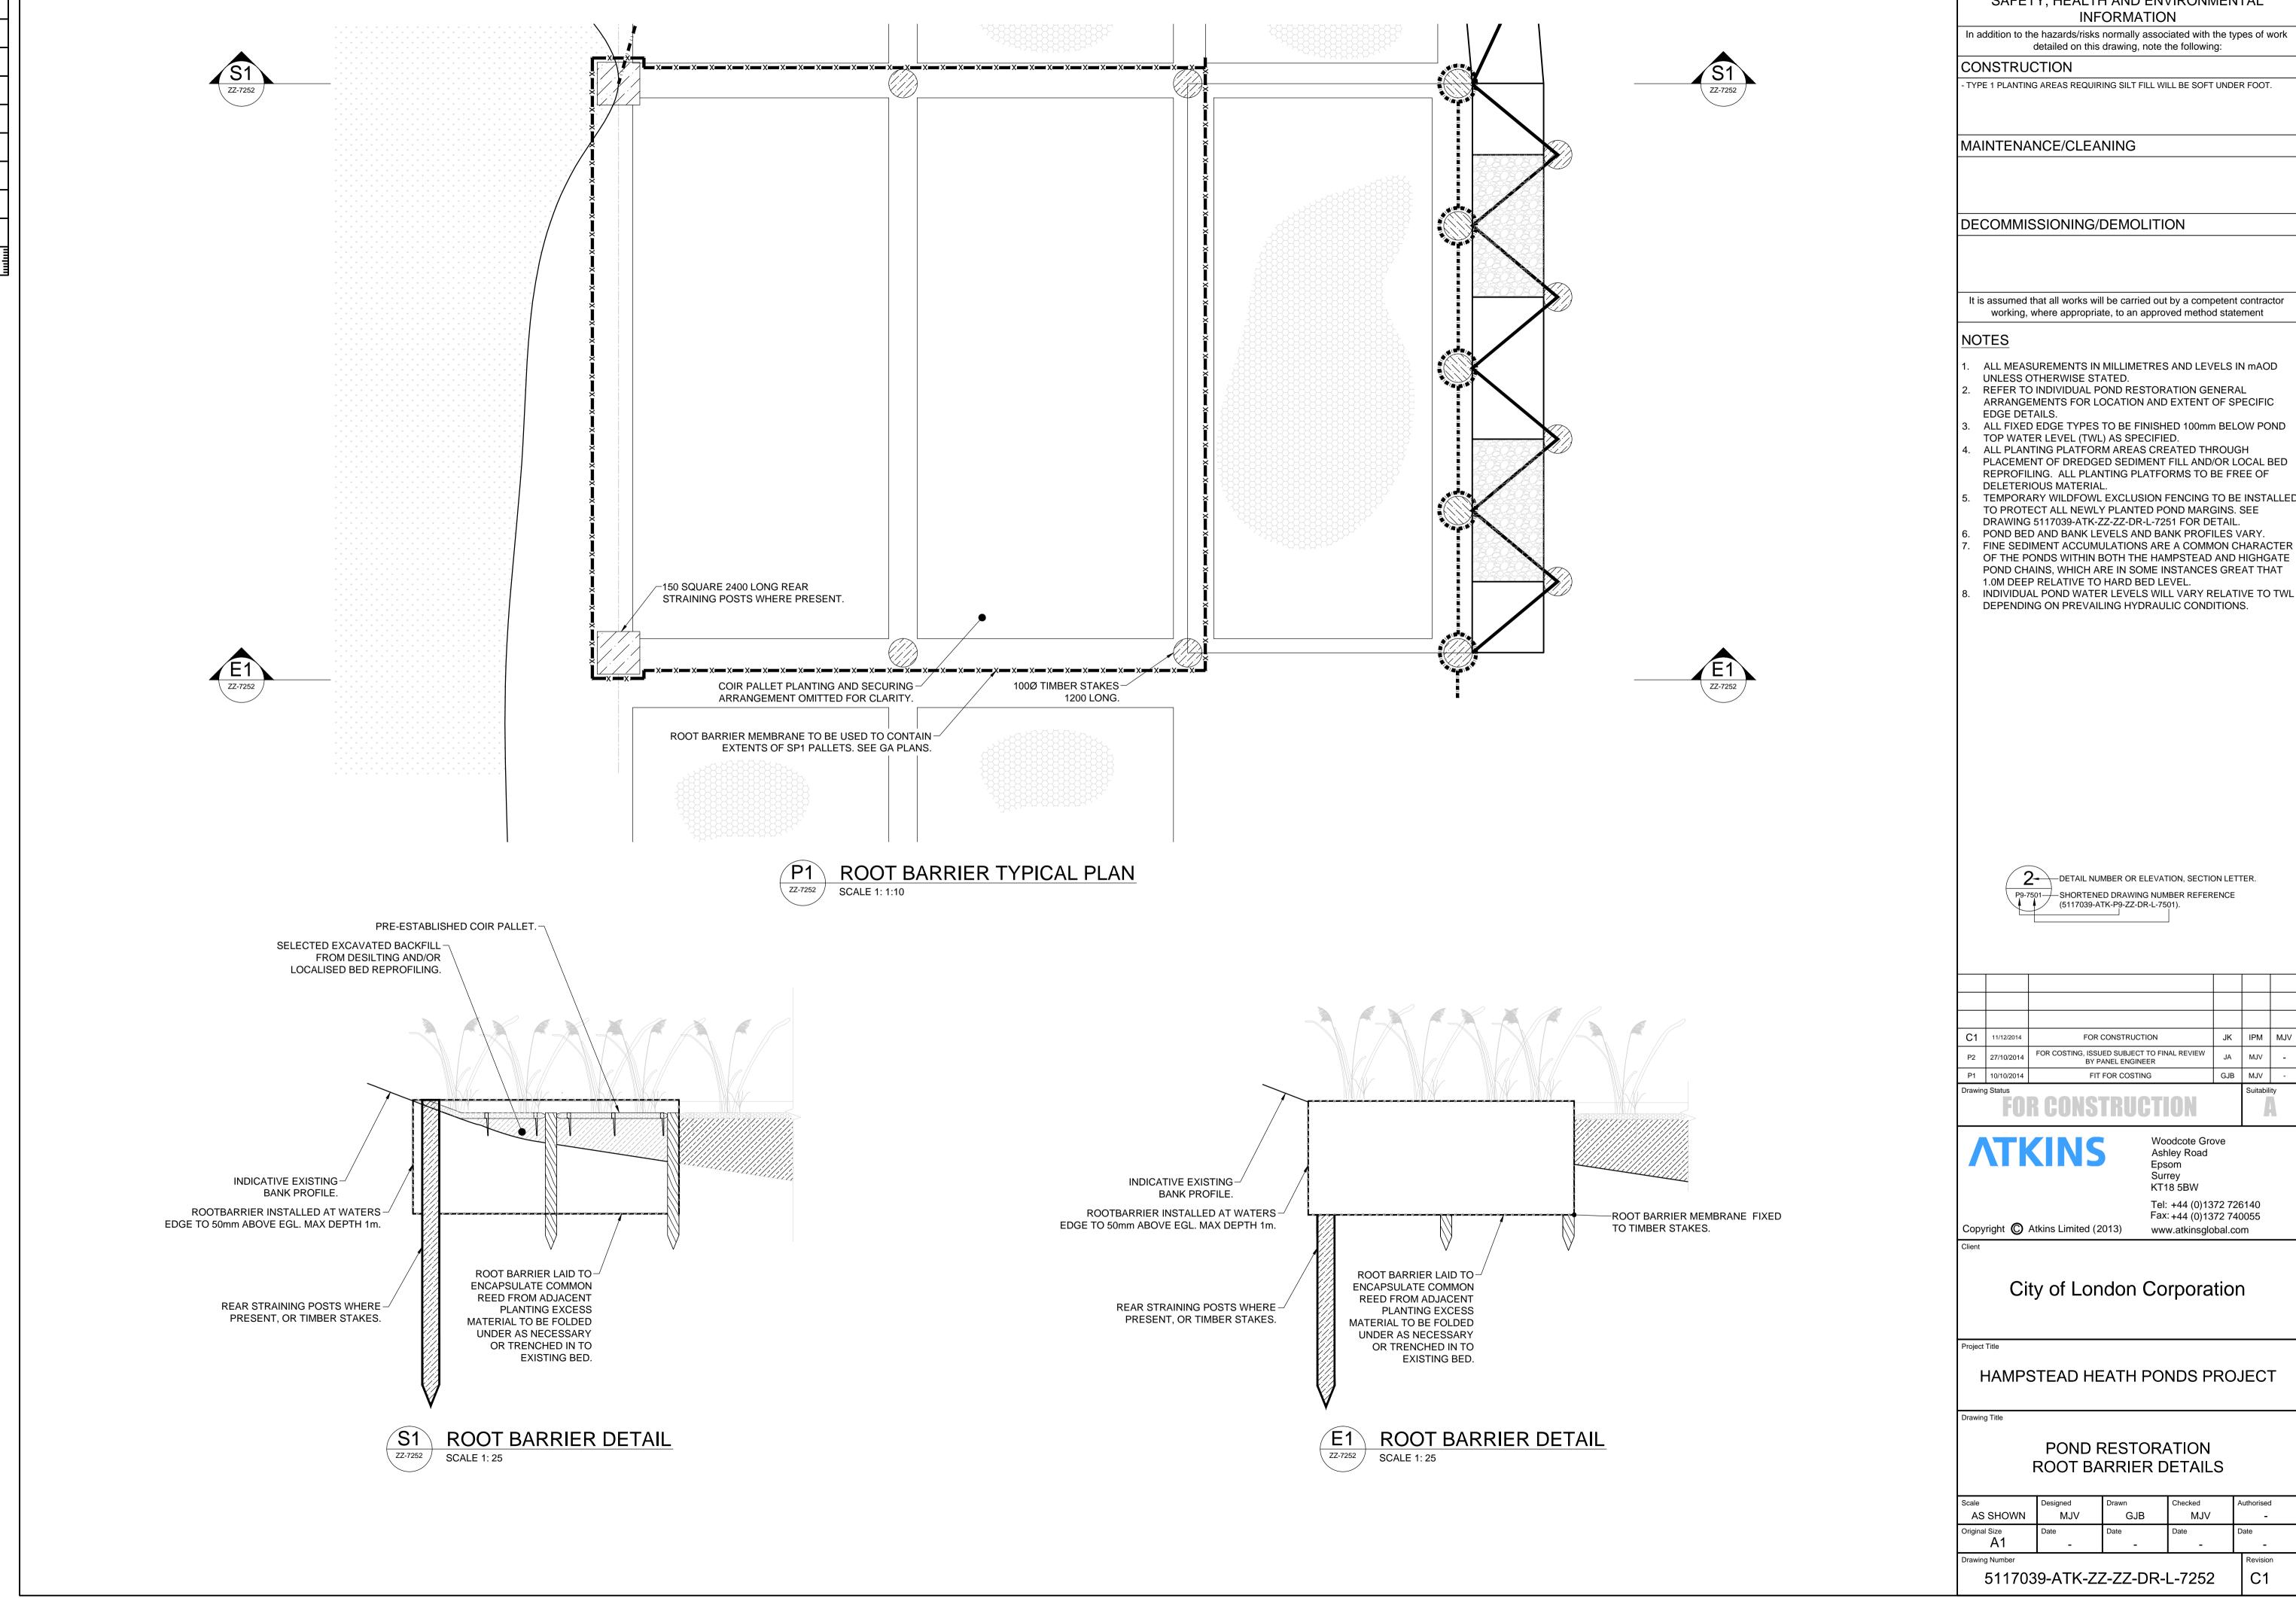

SAFETY, HEALTH AND ENVIRONMENTAL

In addition to the hazards/risks normally associated with the types of work detailed on this drawing, note the following:

- TYPE 1 PLANTING AREAS REQUIRING SILT FILL WILL BE SOFT UNDER FOOT.

It is assumed that all works will be carried out by a competent contractor

- ALL MEASUREMENTS IN MILLIMETRES AND LEVELS IN mAOD
- REFER TO INDIVIDUAL POND RESTORATION GENERAL
- ARRANGEMENTS FOR LOCATION AND EXTENT OF SPECIFIC
- ALL FIXED EDGE TYPES TO BE FINISHED 100mm BELOW POND
- ALL PLANTING PLATFORM AREAS CREATED THROUGH PLACEMENT OF DREDGED SEDIMENT FILL AND/OR LOCAL BED REPROFILING. ALL PLANTING PLATFORMS TO BE FREE OF
- TEMPORARY WILDFOWL EXCLUSION FENCING TO BE INSTALLED TO PROTECT ALL NEWLY PLANTED POND MARGINS. SEE DRAWING 5117039-ATK-ZZ-ZZ-DR-L-7251 FOR DETAIL.
- FINE SEDIMENT ACCUMULATIONS ARE A COMMON CHARACTER OF THE PONDS WITHIN BOTH THE HAMPSTEAD AND HIGHGATE
- 1.0M DEEP RELATIVE TO HARD BED LEVEL.
- DEPENDING ON PREVAILING HYDRAULIC CONDITIONS.

2 DETAIL NUMBER OR ELEVATION, SECTION LETTER. P9-7501—SHORTENED DRAWING NUMBER REFERENCE (5117039-ATK-P9-ZZ-DR-L-7501).

|                                   |            |                                                                  |     |     | L |
|-----------------------------------|------------|------------------------------------------------------------------|-----|-----|---|
|                                   |            |                                                                  |     |     |   |
|                                   |            |                                                                  |     |     |   |
| C1                                | 11/12/2014 | FOR CONSTRUCTION                                                 | JK  | IPM | M |
| P2                                | 27/10/2014 | FOR COSTING, ISSUED SUBJECT TO FINAL REVIEW<br>BY PANEL ENGINEER | JA  | MJV |   |
| P1                                | 10/10/2014 | FIT FOR COSTING                                                  | GJB | MJ∨ |   |
| Drawing Status  EAD CANCED HATIAN |            |                                                                  |     |     |   |