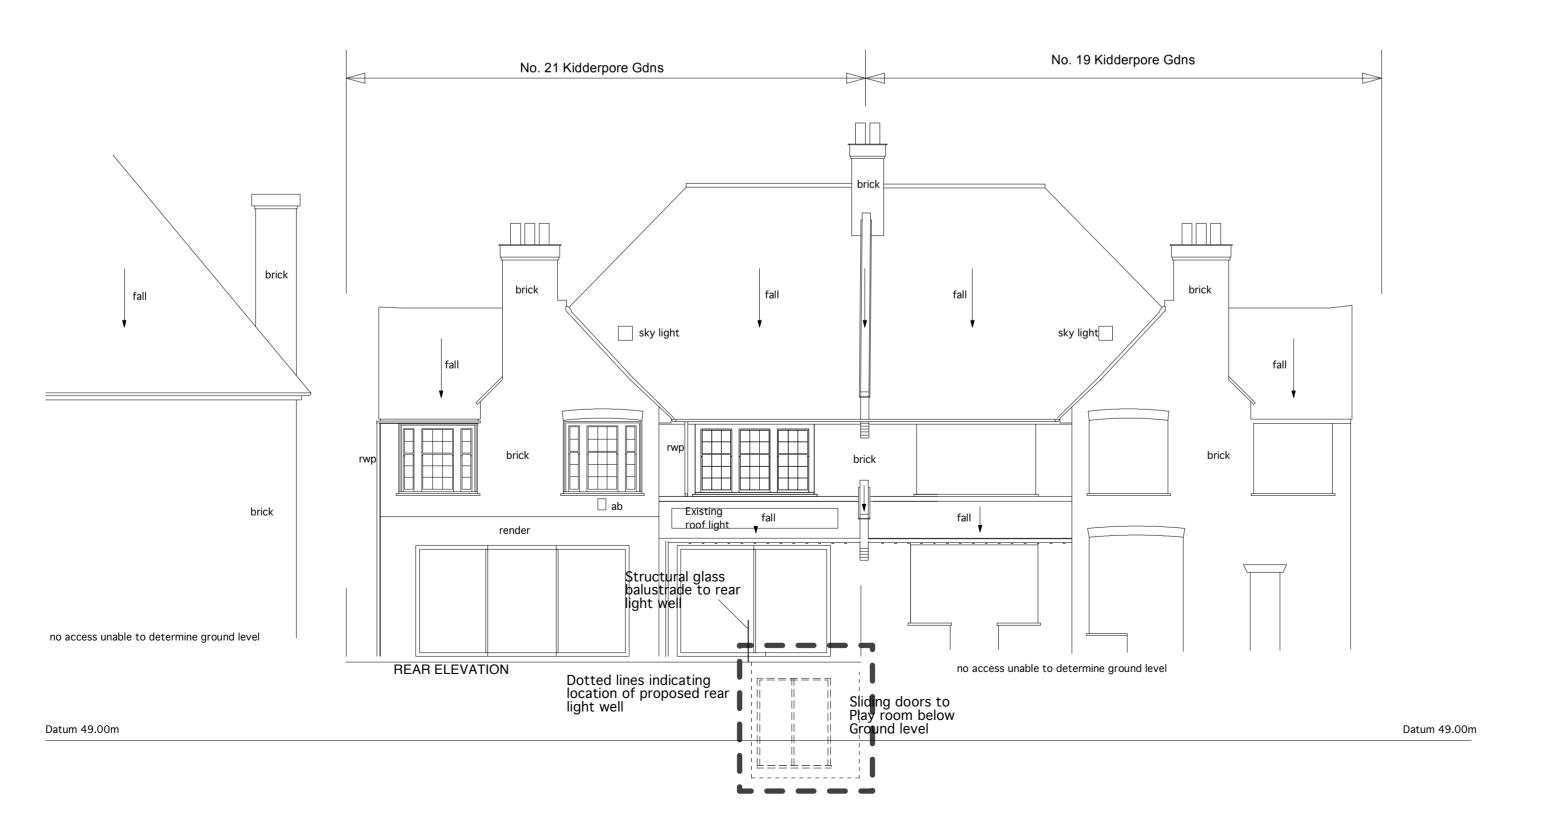

|   | REVISIONS |        |                                                            | ı   |
|---|-----------|--------|------------------------------------------------------------|-----|
|   | NO        | DATE   | DESCRIPTION                                                | BY  |
|   | Α         | Mar 15 | Glazed extension removed and replaced with open light well | GJP |
| 1 |           |        |                                                            |     |

## PROJECT

21 Kidderpore Gardens Hampstead. NW3 7SS

DRAWING TITLE

**Proposed Elevations** 

SCALE 1: 100

DATE March 2015

DRAWING NUMBER

Drawing No. 06. 918.06 Rev A