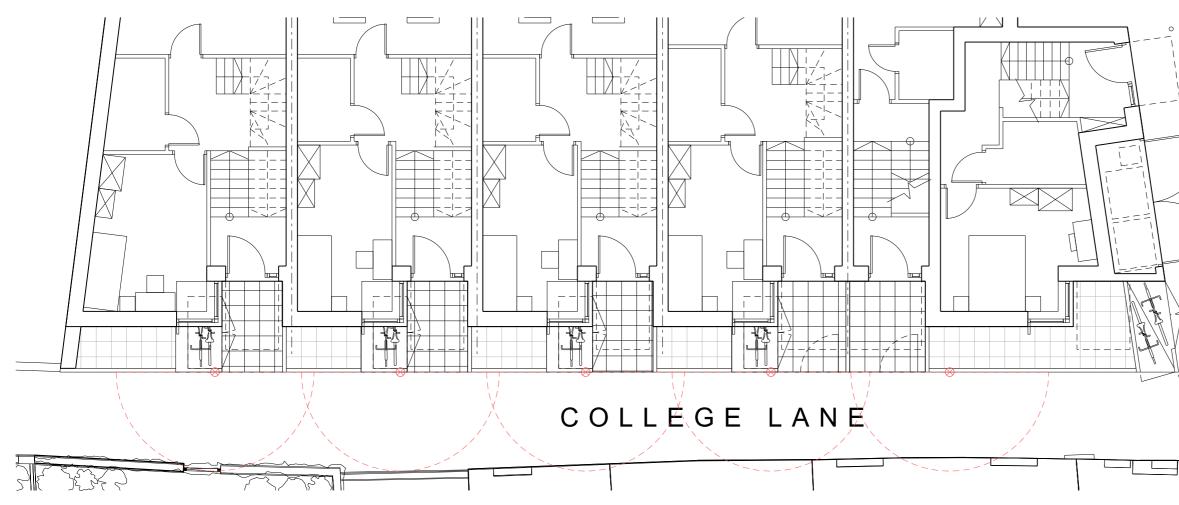

PROPOSED PLAN ALONG COLLEGE LANE

COLLEGE LANE

PROPOSED FRONT ELEVATION ALONG COLLEGE LANE

5

0

1

2

3

1-8 COLLEGE YARD, NW5 1NX, LONDON External Lighting onto College Lane

PLANNING APPLICATION JULY 2014

EXTERNAL LIGHTING SPECIFICATION:

- ALL LIGHTING WALL-MOUNTED AT LEAST 2.4m ABOVE GROUND

- LIGHTING TO HAVE MINIMUM COLOUR RENDERING INDEX OF 60Ra

- LIGHTING TO ACHIEVE AT LEAST 20 LUX AVERAGE LEVEL OF ILLUMINANCE

⊗ LIGHT LOCATIONS

--- AREA ILLUMINATED