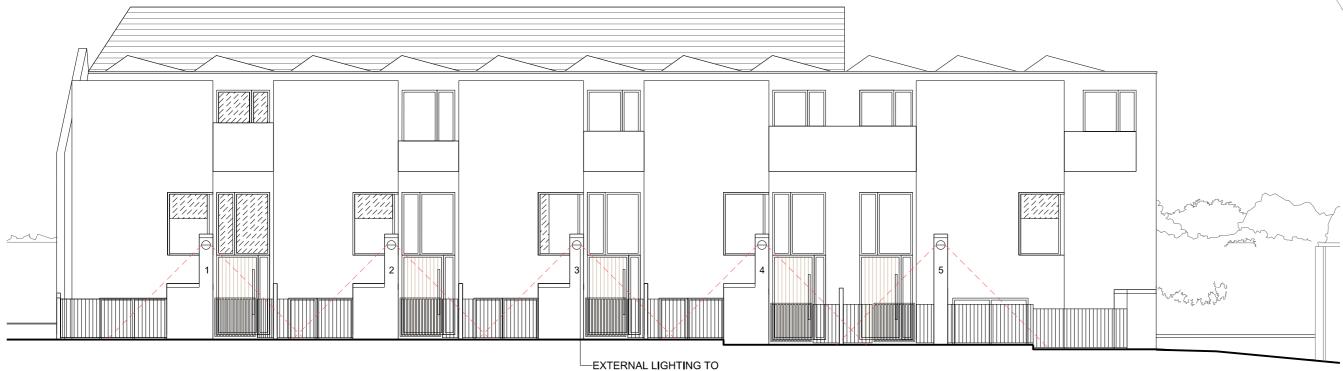

PROPOSED PLAN ALONG COLLEGE LANE

COLLEGE LANE

PROPOSED FRONT ELEVATION ALONG COLLEGE LANE

5

0

1

2

3

1-8 COLLEGE YARD, NW5 1NX, LONDON External Lighting onto College Lane

PLANNING APPLICATION JULY 2014

EXTERNAL LIGHTING SPECIFICATION:

- ALL LIGHTING WALL-MOUNTED AT LEAST 2.4m ABOVE GROUND

- LIGHTING TO HAVE MINIMUM COLOUR RENDERING INDEX OF 60Ra