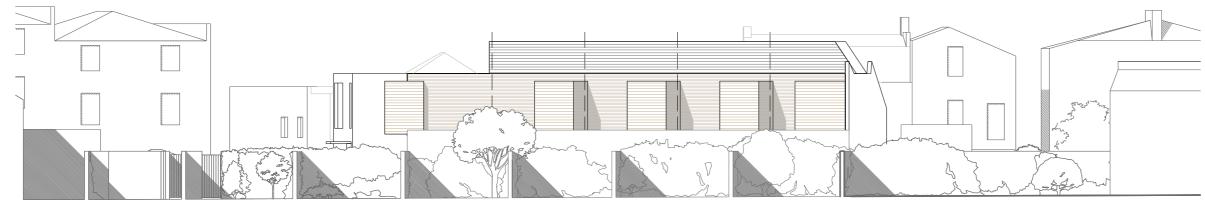

PROPOSED REAR ELEVATION THROUGH WINTER GARDENS - 1:100 @ A3

PROPOSED REAR ELEVATION FROM GARDENS TO EVANGELIST ROAD - 1:200 @ A3

1-8 COLLEGE YARD, NW5 1NX, LONDON

Proposed North East Rear Elevation

PLANNING APPLICATION JULY 2014

G M LA r c h it e c t sUNIT 3,1-4 Christina Street, London, EC2A 4PATel: 020 7729 9595Tel: 020 7729 1801 info@gmlarchitects.co.ukSCALE:1:100 & 1:200@A3ISSUED FOR:PLANNINGFIRST ISSUED:11/07/20144129/P/021 D