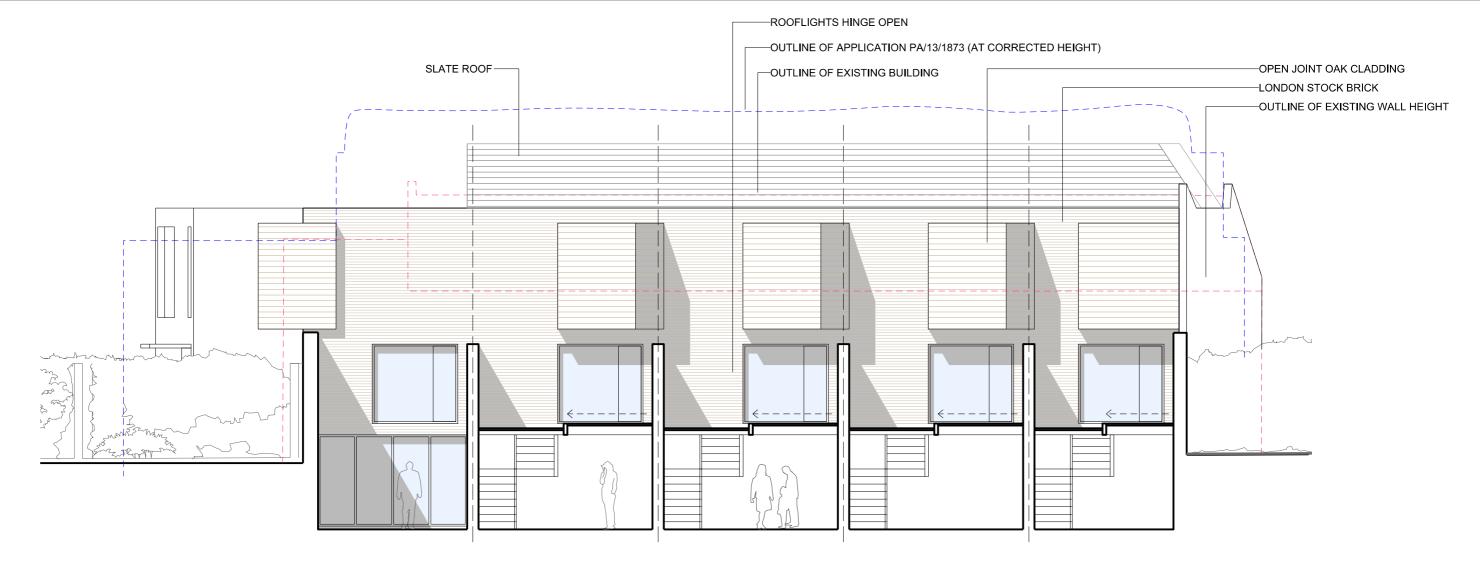

PROPOSED REAR ELEVATION THROUGH WINTER GARDENS - 1:100 @ A3

PROPOSED REAR ELEVATION FROM GARDENS TO EVANGELIST ROAD - 1:200 @ A3

1-8 COLLEGE YARD, NW5 1NX, LONDON

Proposed North East Rear Elevation

PLANNING APPLICATION JULY 2014

G M LA r c h it e c t sUNIT 3,1-4 Christina Street, London, EC2A 4PATel: 020 7729 9595Tel: 020 7729 1801 info@gmlarchitects.co.ukSCALE:1:100 & 1:200@A3ISSUED FOR:PLANNINGFIRST ISSUED:11/07/20144129/P/021 D