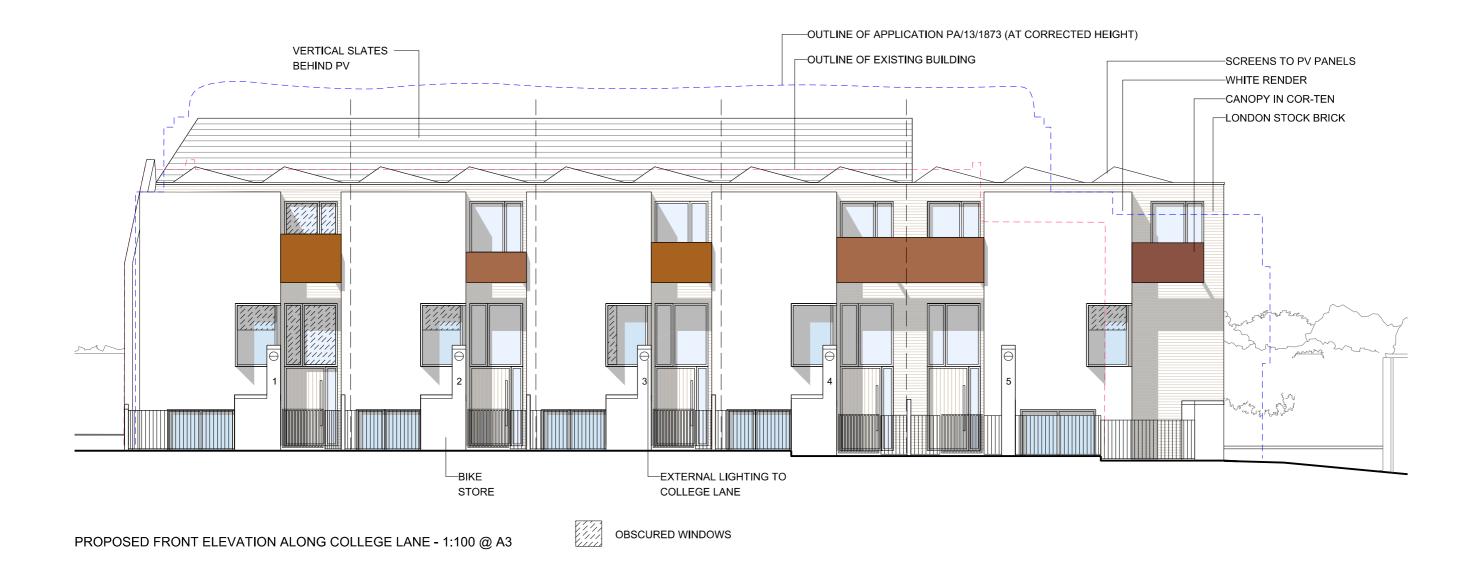

28.07.2014 Note on previous application amended 28.08.2014 Obscured glazing added 06.11.2014 Bin and bike stores amended 12.11.2014 Window obscuration amended to allow surveillance of College Lane PROPOSED FRONT ELEVATION THROUGH ENTRANCE AREAS - AND ELEVATION OPPOSITE - 1:200 @ A3

1-8 COLLEGE YARD, NW5 1NX, LONDON

Proposed South West Elevations onto College Lane PLANNING APPLICATION JULY 2014

## GML Architects

12.02.2015 External lighting added

FIRST ISSUED:

UNIT 3,1-4 Christina Street, London, EC2A 4PA Tel: 020 7729 9595 Fax: 020 7729 1801 info@gmlarchitects.co.uk SCALE: 1:100 & 1:200@A3 ISSUED FOR: 4129/P/020 E