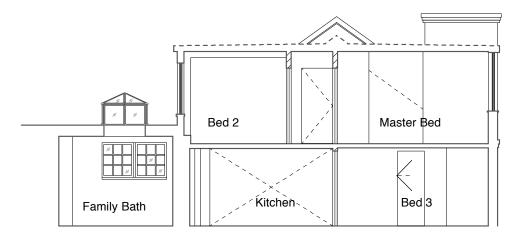

Section I

Section II

General Notes This drawing is for Planning application only All dimensions to be verified on site To be read in conjunction with all relevant documents In the event of discrepancy notify the Architect immediately This document is copyright of Hugh Cullum Architects Ltd Issue Status SK Information F Feasibility D Design P Permissions S Scheme T Tender C Construction E Existing Condition DRAWING KEY Existing construction Proposed construction Σ ß 4 с (B) Extension height is lowered, where visible from 2 the street, wall changed to brick, glass lantern replaced with glass roof at West end (10.03.15/YH) (A) Deasign revised (19.02.15/YH) <del>.</del> (\_) Issued for Planning (24.12.14/YH) Revision: Information (date/drawn by) HUGHCULLUM 23 Three Cups Yard ARCHITECTS LTD Bloomsbury Design

Planning: Proposals Section I and II 1:100@A3 December 2014

61b Judd Street

London WC1H9QT

t 02073837647 f 02073877645

mail@hughcullum.com

OSP23-P025(B)