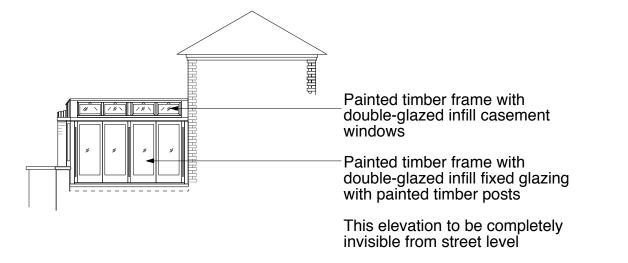

Existing parapet to be retained

Elevation C

| General Notes This drawing is for Planning application only All dimensions to be verified on site To be read in conjunction with all relevant documents In the event of discrepancy notify the Architect immediately This document is copyright of Hugh Cullum Architects Ltd |                                                        |                  |            |            |
|-------------------------------------------------------------------------------------------------------------------------------------------------------------------------------------------------------------------------------------------------------------------------------|--------------------------------------------------------|------------------|------------|------------|
| Issu                                                                                                                                                                                                                                                                          | e Status<br>Information<br>Permissions<br>Construction | F Feasibility    | D Design   |            |
|                                                                                                                                                                                                                                                                               |                                                        |                  |            |            |
|                                                                                                                                                                                                                                                                               |                                                        |                  |            |            |
|                                                                                                                                                                                                                                                                               |                                                        |                  |            |            |
|                                                                                                                                                                                                                                                                               |                                                        |                  |            |            |
|                                                                                                                                                                                                                                                                               |                                                        |                  |            |            |
|                                                                                                                                                                                                                                                                               |                                                        |                  |            |            |
|                                                                                                                                                                                                                                                                               |                                                        |                  |            |            |
|                                                                                                                                                                                                                                                                               |                                                        |                  |            |            |
|                                                                                                                                                                                                                                                                               |                                                        |                  |            |            |
|                                                                                                                                                                                                                                                                               |                                                        |                  |            |            |
|                                                                                                                                                                                                                                                                               |                                                        |                  |            |            |
|                                                                                                                                                                                                                                                                               |                                                        |                  |            |            |
|                                                                                                                                                                                                                                                                               |                                                        |                  |            |            |
|                                                                                                                                                                                                                                                                               |                                                        |                  |            |            |
|                                                                                                                                                                                                                                                                               |                                                        |                  |            |            |
|                                                                                                                                                                                                                                                                               |                                                        |                  |            |            |
|                                                                                                                                                                                                                                                                               |                                                        |                  |            |            |
|                                                                                                                                                                                                                                                                               |                                                        |                  |            |            |
|                                                                                                                                                                                                                                                                               |                                                        |                  |            |            |
|                                                                                                                                                                                                                                                                               |                                                        |                  |            | 5 Z        |
|                                                                                                                                                                                                                                                                               |                                                        |                  |            | _          |
|                                                                                                                                                                                                                                                                               |                                                        |                  |            | 4          |
|                                                                                                                                                                                                                                                                               |                                                        |                  |            | დ <u> </u> |
| (B) Extension height is lowered, where visible from<br>the street, wall changed to brick, glass lantern<br>replaced with glass roof at West end (10.03.15/YH)                                                                                                                 |                                                        |                  |            | 8          |
| (A) [                                                                                                                                                                                                                                                                         | Deasign revised                                        |                  |            | - 4        |
|                                                                                                                                                                                                                                                                               |                                                        | on (date/drawn b |            |            |
| ΗU                                                                                                                                                                                                                                                                            | GHCULI                                                 | _UM 23           | Three Cups | Yard       |