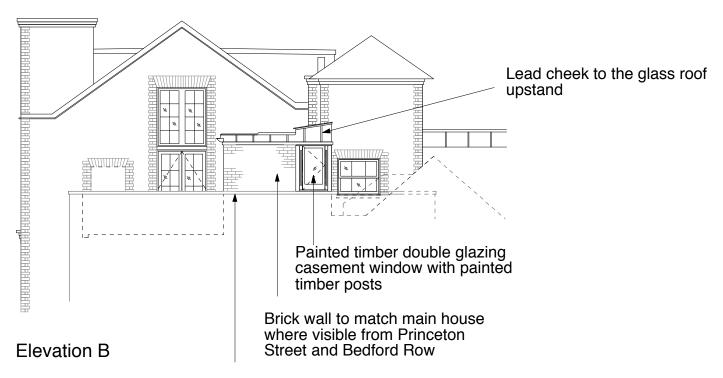

Existing parapet to be retained

Elevation C

| General Notes This drawing is for Planning application only All dimensions to be verified on site To be read in conjunction with all relevant documents In the event of discrepancy notify the Architect immediately This document is copyright of Hugh Cullum Architects Ltd |                                                        |                  |            |            |
|-------------------------------------------------------------------------------------------------------------------------------------------------------------------------------------------------------------------------------------------------------------------------------|--------------------------------------------------------|------------------|------------|------------|
| Issu                                                                                                                                                                                                                                                                          | e Status<br>Information<br>Permissions<br>Construction | F Feasibility    | D Design   |            |
|                                                                                                                                                                                                                                                                               |                                                        |                  |            |            |
|                                                                                                                                                                                                                                                                               |                                                        |                  |            |            |
|                                                                                                                                                                                                                                                                               |                                                        |                  |            |            |
|                                                                                                                                                                                                                                                                               |                                                        |                  |            |            |
|                                                                                                                                                                                                                                                                               |                                                        |                  |            |            |
|                                                                                                                                                                                                                                                                               |                                                        |                  |            |            |
|                                                                                                                                                                                                                                                                               |                                                        |                  |            |            |
|                                                                                                                                                                                                                                                                               |                                                        |                  |            |            |
|                                                                                                                                                                                                                                                                               |                                                        |                  |            |            |
|                                                                                                                                                                                                                                                                               |                                                        |                  |            |            |
|                                                                                                                                                                                                                                                                               |                                                        |                  |            |            |
|                                                                                                                                                                                                                                                                               |                                                        |                  |            |            |
|                                                                                                                                                                                                                                                                               |                                                        |                  |            |            |
|                                                                                                                                                                                                                                                                               |                                                        |                  |            |            |
|                                                                                                                                                                                                                                                                               |                                                        |                  |            |            |
|                                                                                                                                                                                                                                                                               |                                                        |                  |            |            |
|                                                                                                                                                                                                                                                                               |                                                        |                  |            |            |
|                                                                                                                                                                                                                                                                               |                                                        |                  |            |            |
|                                                                                                                                                                                                                                                                               |                                                        |                  |            |            |
|                                                                                                                                                                                                                                                                               |                                                        |                  |            | 5 Z        |
|                                                                                                                                                                                                                                                                               |                                                        |                  |            | _          |
|                                                                                                                                                                                                                                                                               |                                                        |                  |            | 4          |
|                                                                                                                                                                                                                                                                               |                                                        |                  |            | დ <u> </u> |
| (B) Extension height is lowered, where visible from<br>the street, wall changed to brick, glass lantern<br>replaced with glass roof at West end (10.03.15/YH)                                                                                                                 |                                                        |                  |            | 8          |
| (A) [                                                                                                                                                                                                                                                                         | Deasign revised                                        |                  |            | - 4        |
|                                                                                                                                                                                                                                                                               |                                                        | on (date/drawn b |            |            |
| ΗU                                                                                                                                                                                                                                                                            | GHCULI                                                 | _UM 23           | Three Cups | Yard       |