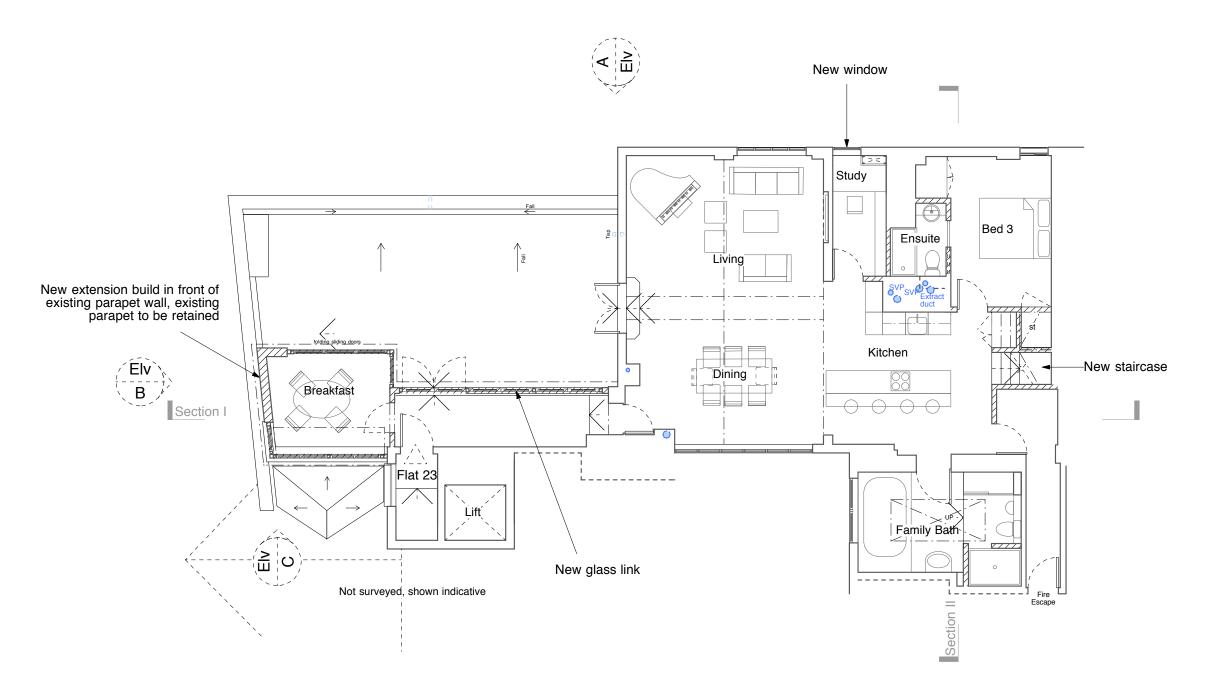

## 23 Three Cups Yard

y Design Street C1H9QT 837647 Planning: Proposals Flat 23 Floor Plan 1:100@A3 December 2014

OSP23-P020(B)