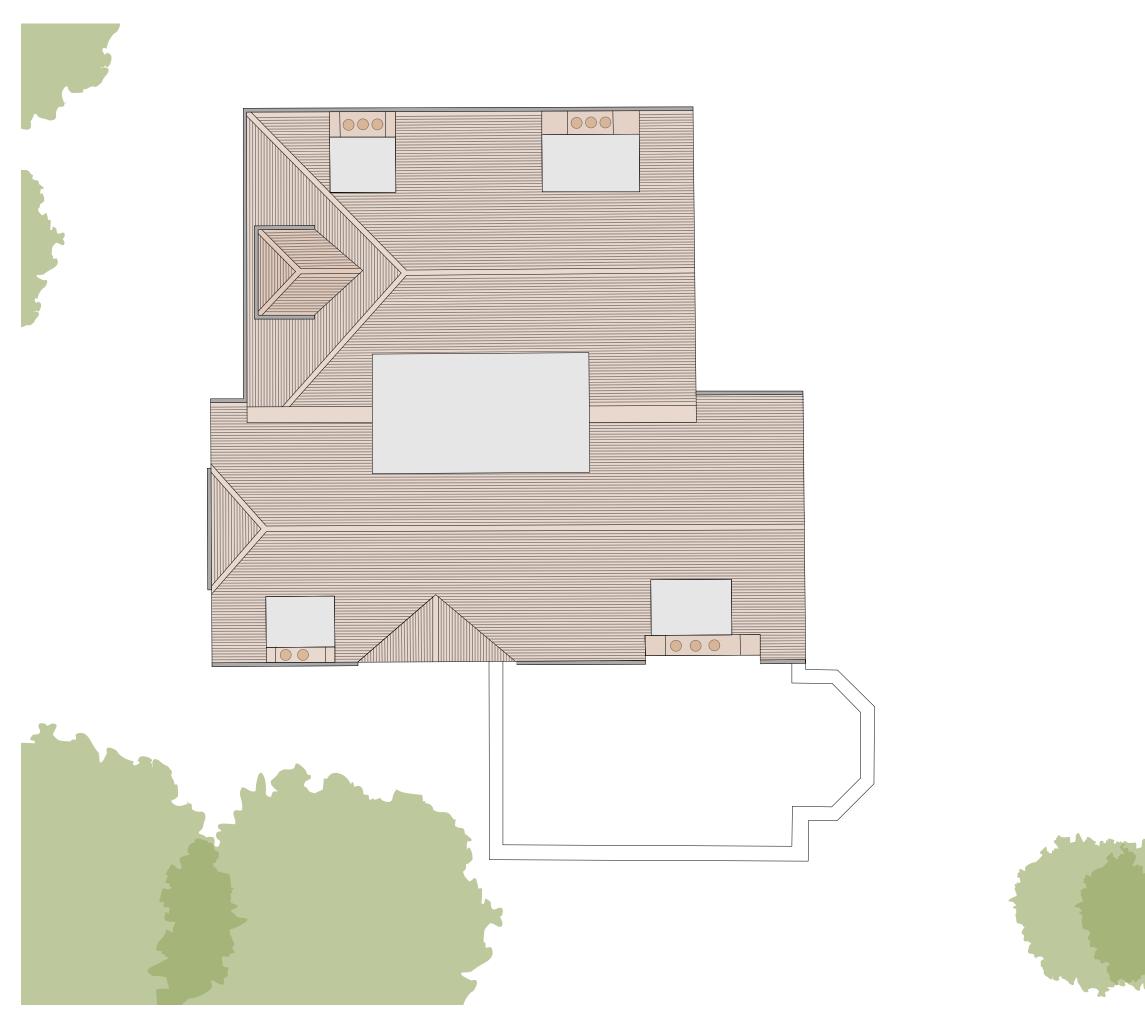

SCALE: DRAWING NUMBER: REVISION: 1:100 at A3 1:50 at A1 0052\_102 - A

# William Smalley RIBA

The Dairy 40 Emerald Street London WC1N 3QH t +44 (0)20 7242 0028

info@williamsmalley.com





3

4





5cm

PROJECT:

STATUS: PLANNING SCALE:

DRAWING TITLE:

NOTE: Do not scale from the drawing. Any discrepancies to be reported to the architect. All dimensions will be taken on site prior to ordering and construction. Copyright remains with the architect. This drawing is to be read in conjunction with the specification and all other relevant drawings.

2 MARESFIELD GARDENS

1:100 at A3 1:50 at A1 0052\_104

PROPOSED SECOND FLOOR PLAN

The Dairy 40 Emerald Street London WC1N 3QH t +44 (0)20 7242 0028

William Smalley RIBA

DRAWING NUMBER: REVISION:

info@williamsmalley.com

NOTES:





NOTES:





NOTES: