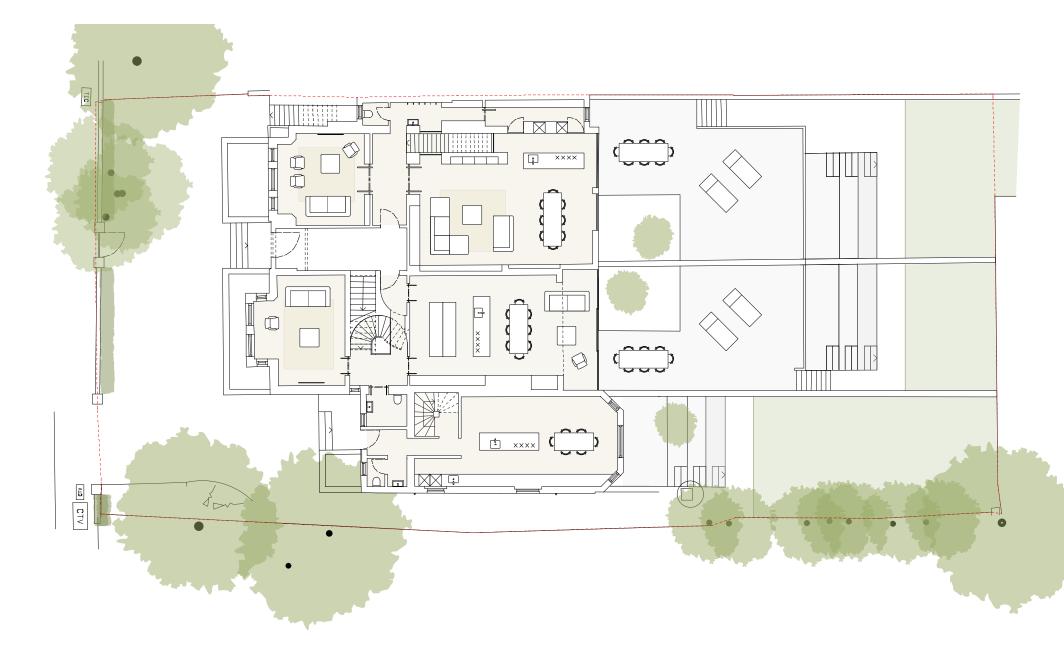

PROJECT:

2 MARESFIELD GARDENS

DRAWING TITLE: PROPOSED GROUND FLOOR PLAN

STATUS: PLANNING

SCALE: DRAWING NUMBER: REVISION: 1:100 at A3 1:50 at A1 0052\_102 - A