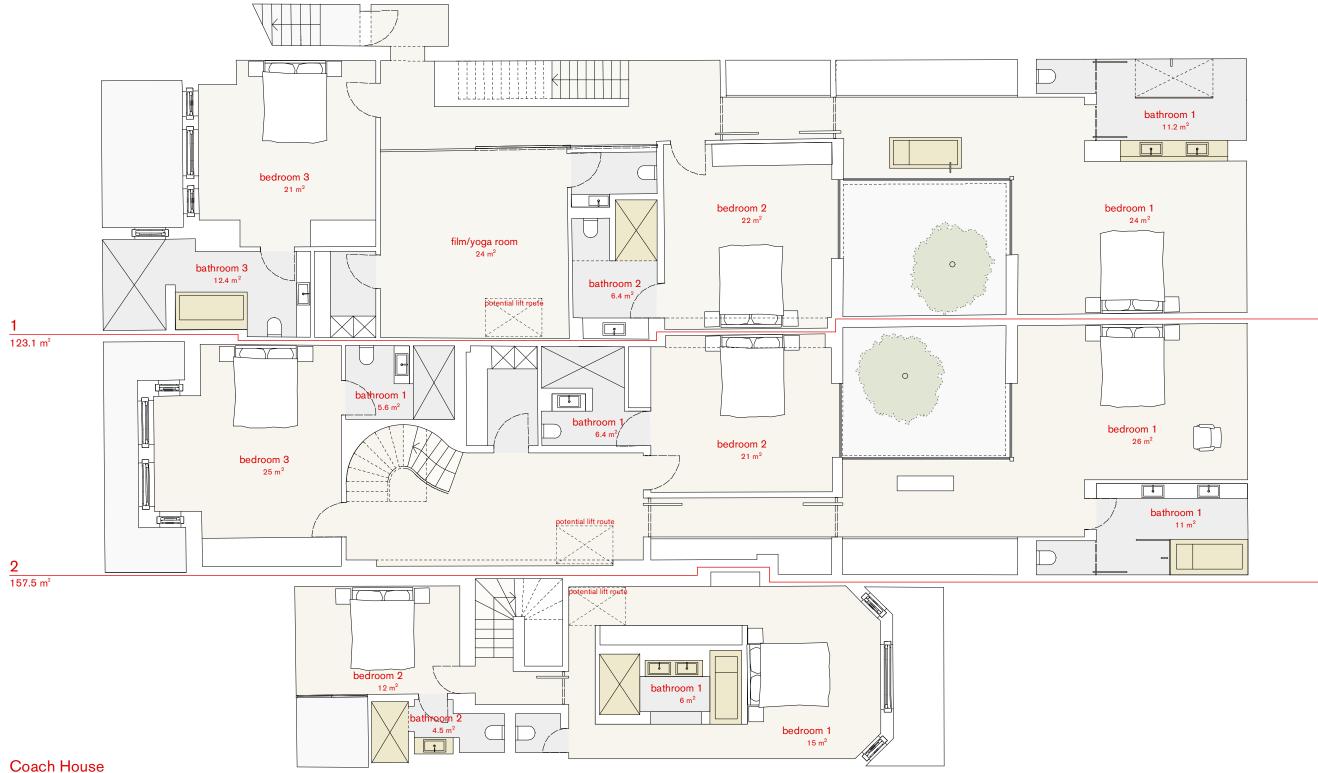

2 MARESFIELD GARDENS

1:100 at A3 1:50 at A1 0052\_104

PROPOSED SECOND FLOOR PLAN

The Dairy 40 Emerald Street London WC1N 3QH t +44 (0)20 7242 0028

William Smalley RIBA

DRAWING NUMBER: REVISION:

info@williamsmalley.com