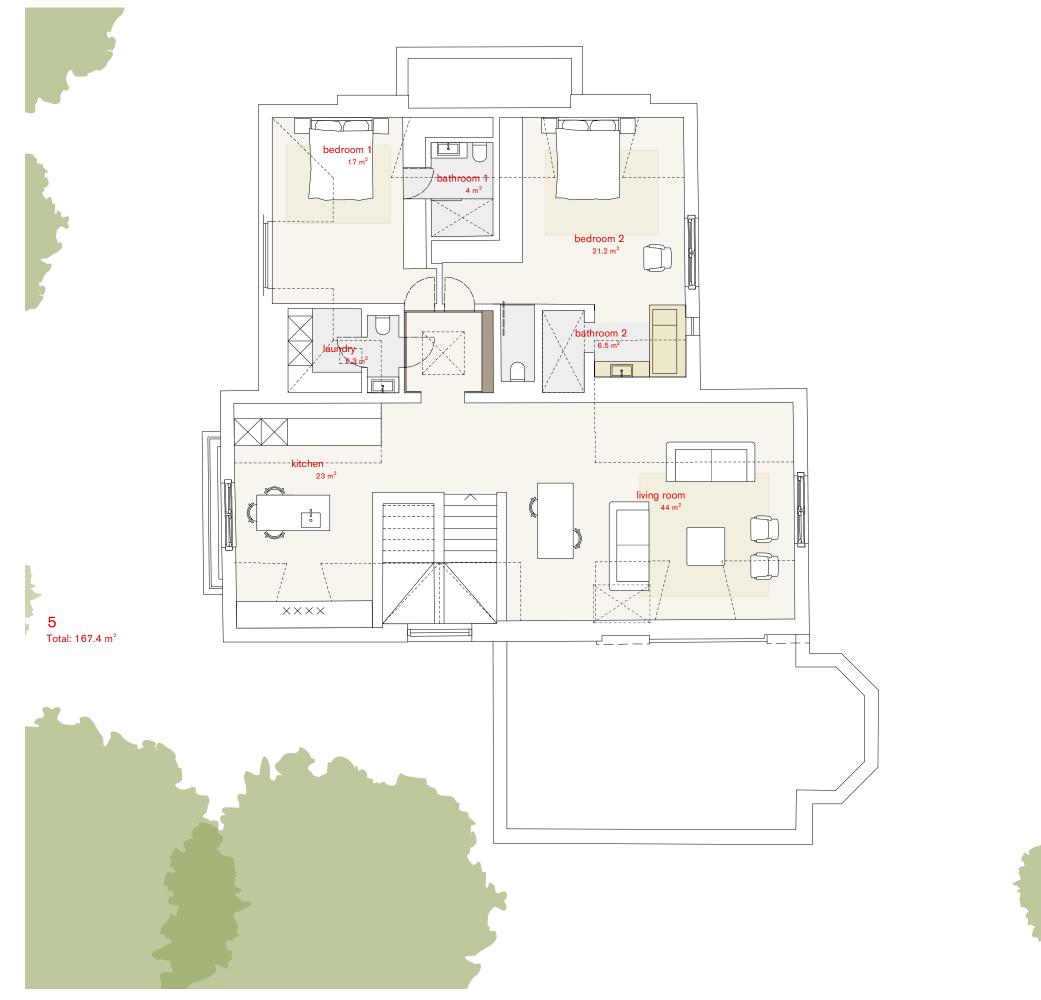

2 MARESFIELD GARDENS

1:100 at A3 1:50 at A1 0052\_104

PROPOSED SECOND FLOOR PLAN

The Dairy 40 Emerald Street London WC1N 3QH t +44 (0)20 7242 0028

William Smalley RIBA

DRAWING NUMBER: REVISION:

info@williamsmalley.com