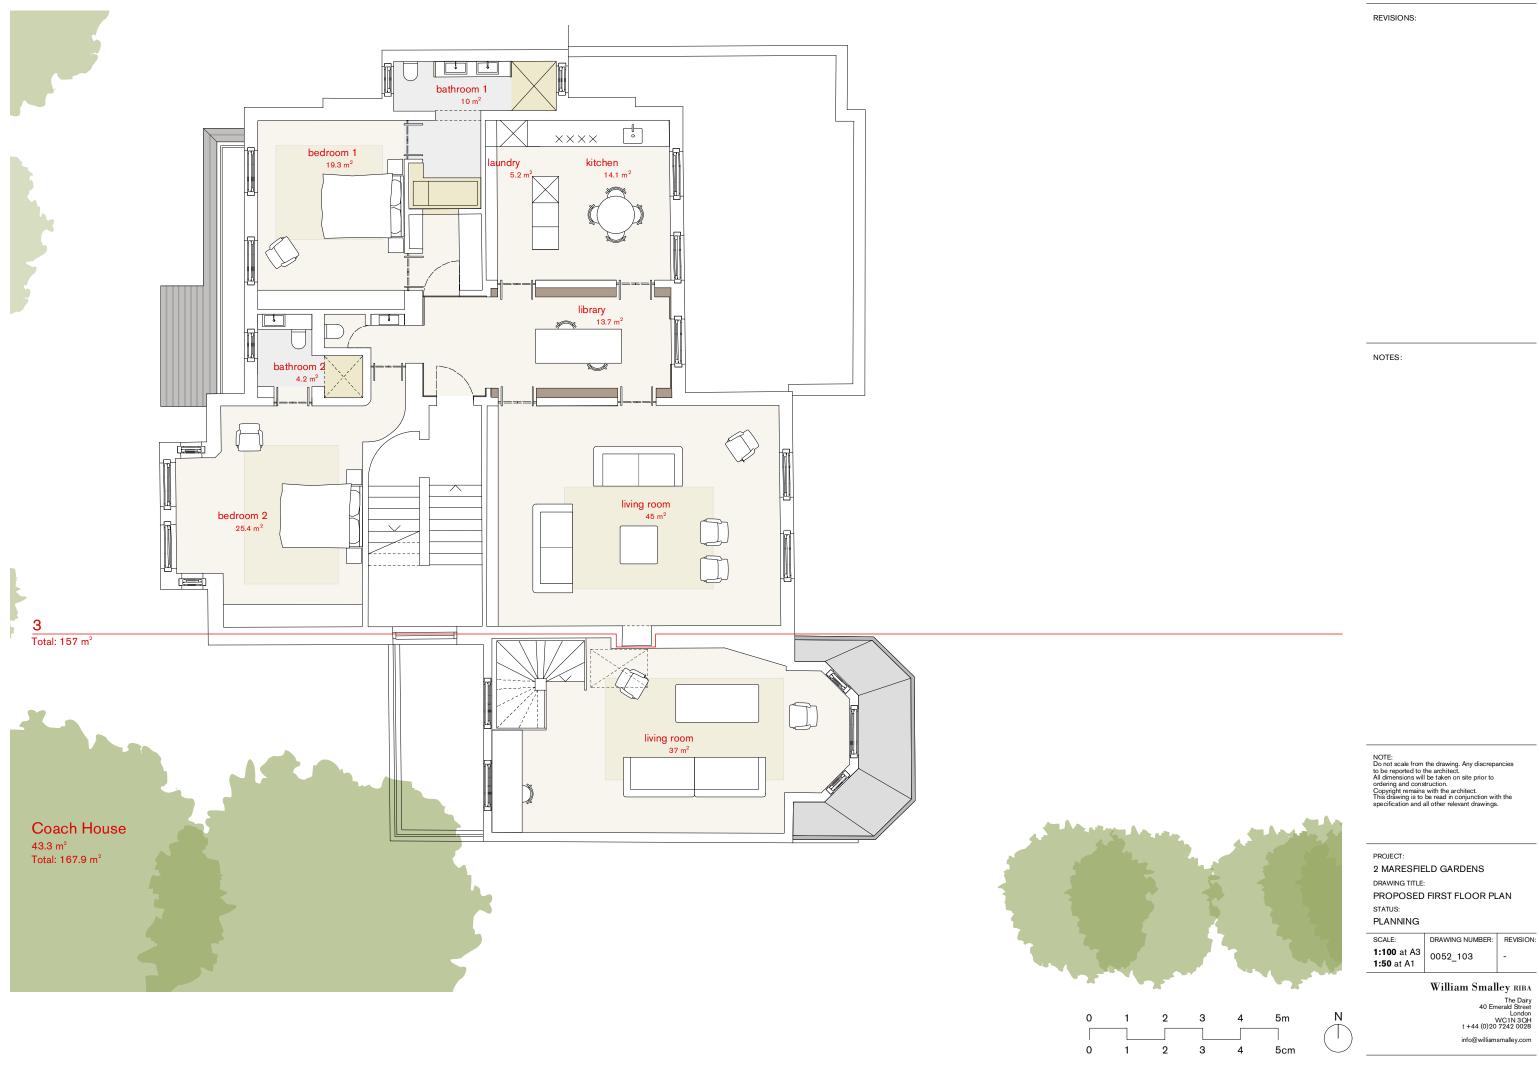

2 MARESFIELD GARDENS

1:100 at A3 1:50 at A1 0052\_104

PROPOSED SECOND FLOOR PLAN

The Dairy 40 Emerald Street London WC1N 3QH t +44 (0)20 7242 0028

William Smalley RIBA

DRAWING NUMBER: REVISION:

info@williamsmalley.com