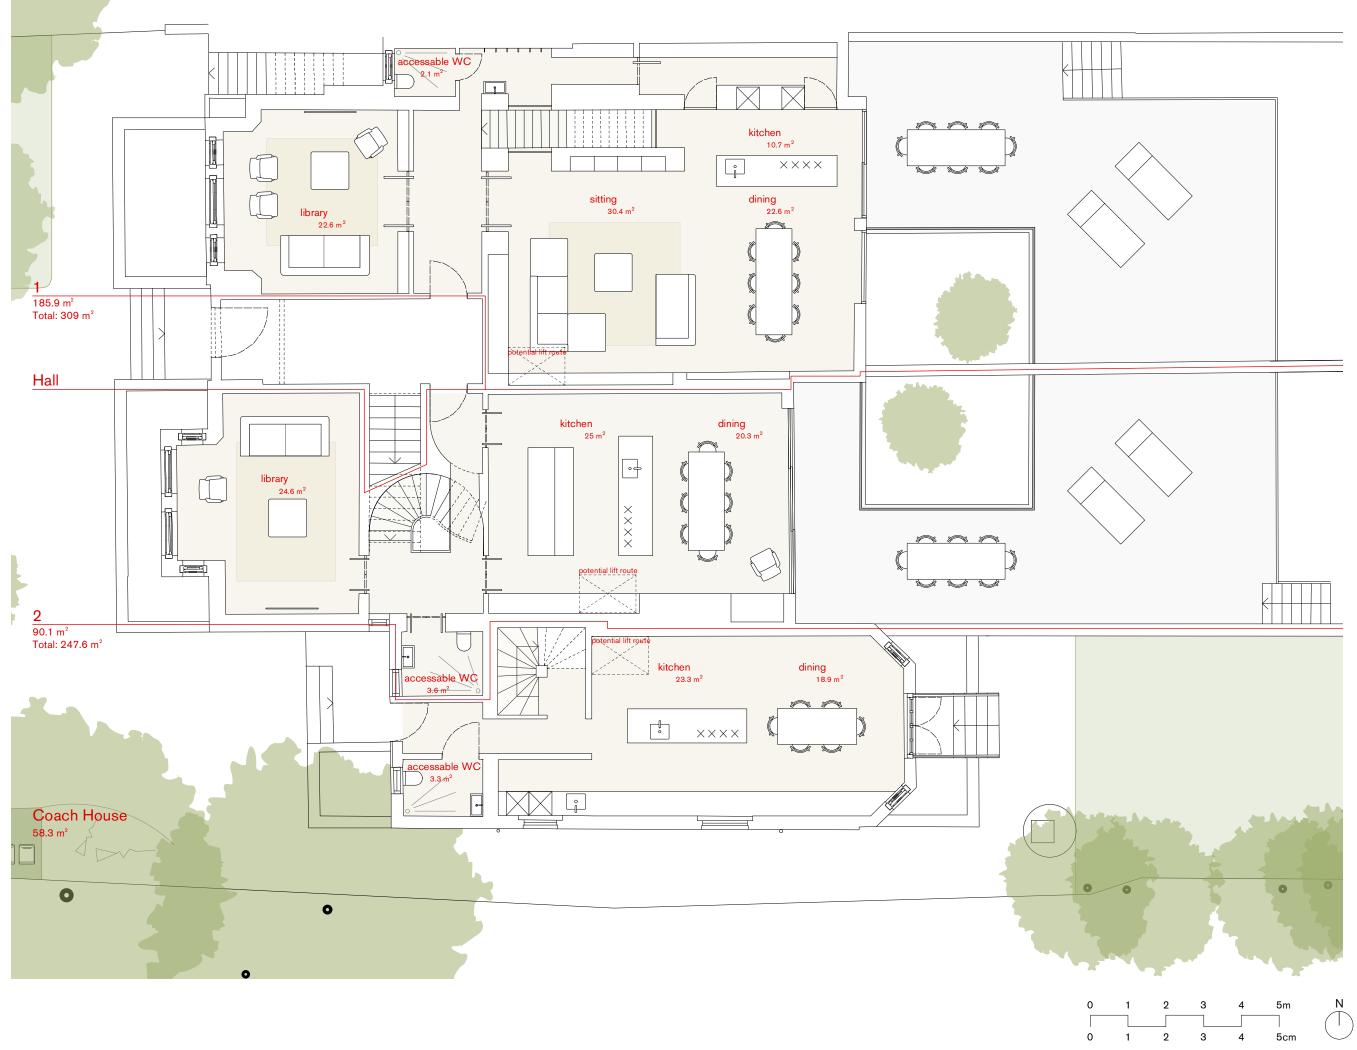

PROJECT:

2 MARESFIELD GARDENS

DRAWING TITLE: PROPOSED GROUND FLOOR PLAN

STATUS: PLANNING

SCALE: DRAWING NUMBER: REVISION: 1:100 at A3 1:50 at A1 0052\_102 - A