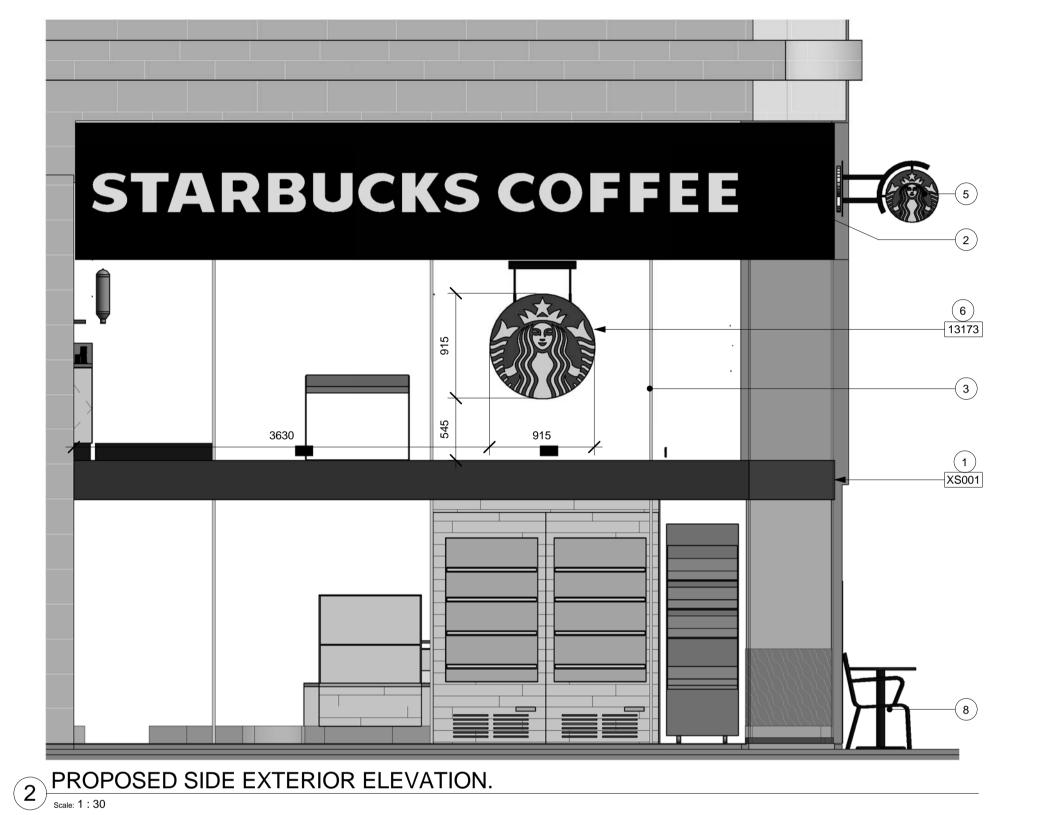

## **SHEET NOTES**

1. NEW VINYL STRIP TO GLAZING WHERE FIRST SLAB IS VISIBLE THROUGH GLAZING TO CONCEAL EDGE OF FLOOR SLAB. MATCH TO DULUX 50BG08/021

2. REMOVE LOGO AND MAKE GOOD, REPAINT FASCIA WITH DULUX 50BG08/021

3. SEAL METAL CLADDING TO INSIDE OF STORE TO PREVENT RUSTING, MATT FINISH.

4. SPRAY ENTRANCE DOOR AND REPLACE TOP DOOR TRIM WHERE DAMAGED, RENEW STORE FRONT GLAZING SILICON TRIMS.

5.NEW WIRING TO PROJECTING SIGN (CURRENTLY NOT WORKING) ASSET TEAM TO CONFIRM ILLUMINATION IS

6.NEW 915MM INTERNALLY ILLUMINATED ROUNDELS TO EACH ELEVATION - SUSPENDED FROM CEILING . NEW VINYL TO PROJECTION SIGNS. (MAKE SURE THE LOGO IS VISIBLE AND NOT COVERED BY THE VINYL STRIP

7. NEW VINYL STRIP ON EXISTING BLUE GLASS. ASSET TEAM TO CONFIRM IS PERMITTED.

8. REMOVE EXISTING SEATS & TABLES