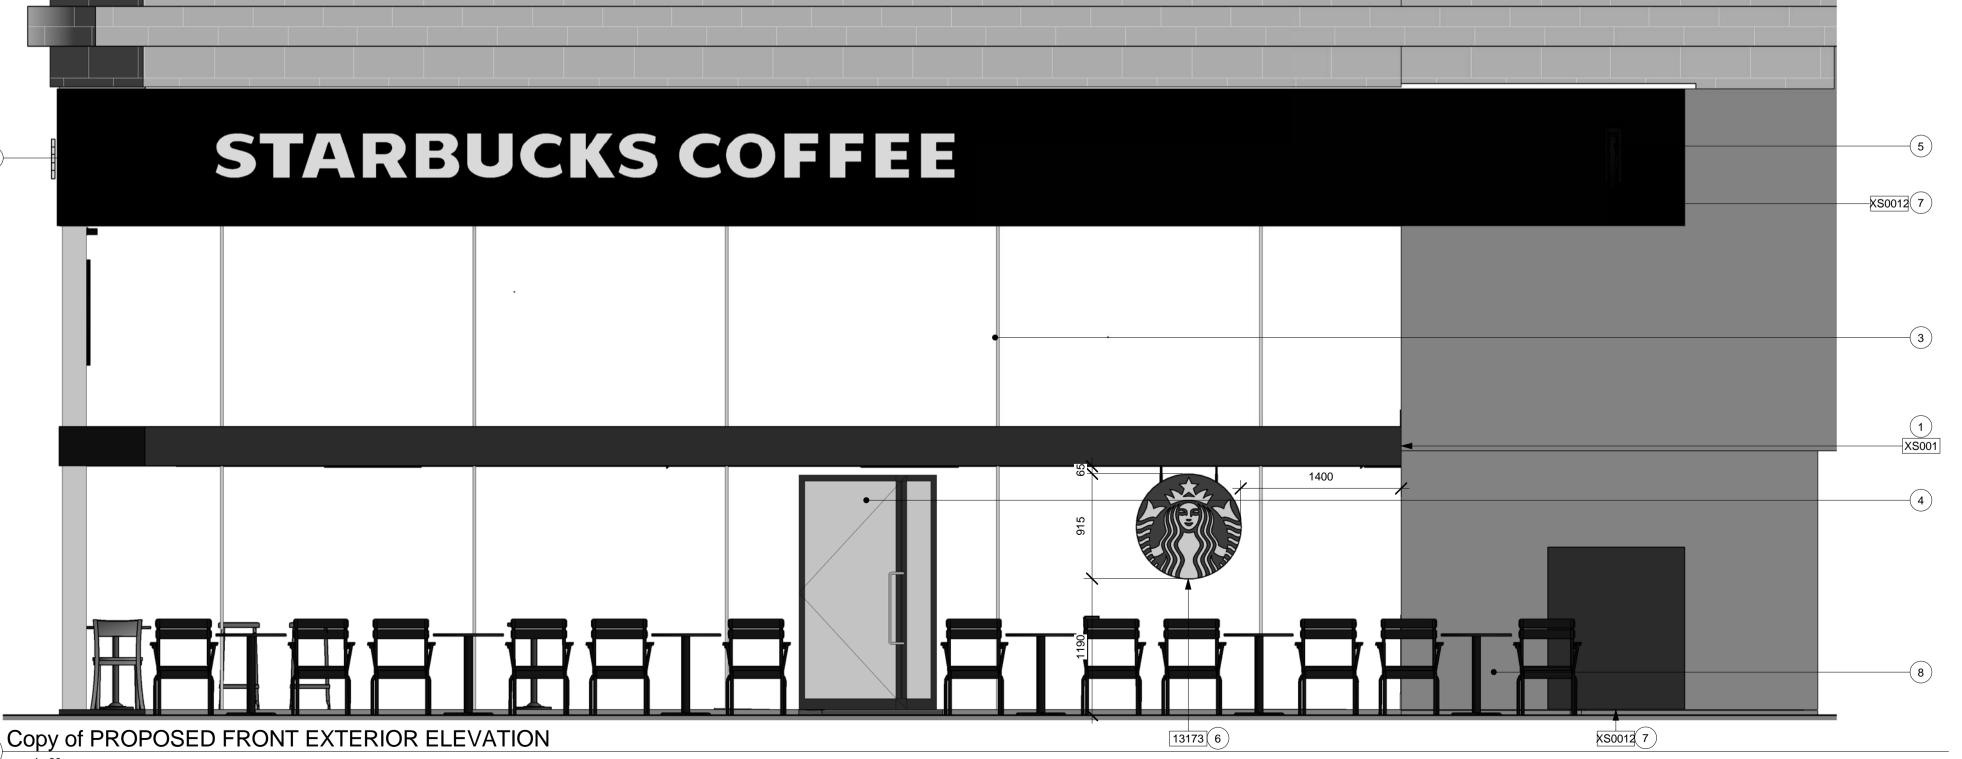

## **SHEET NOTES**

1. NEW VINYL STRIP TO GLAZING WHERE FIRST SLAB IS VISIBLE THROUGH GLAZING TO CONCEAL EDGE OF FLOOR SLAB. MATCH TO DULUX 50BG08/021

2. REMOVE LOGO AND MAKE GOOD, REPAINT FASCIA WITH DULUX 50BG08/021

3. SEAL METAL CLADDING TO INSIDE OF STORE TO PREVENT RUSTING, MATT FINISH.

4. SPRAY ENTRANCE DOOR AND REPLACE TOP DOOR TRIM WHERE DAMAGED, RENEW STORE FRONT GLAZING SILICON TRIMS.

5.NEW WIRING TO PROJECTING SIGN (CURRENTLY NOT WORKING) ASSET TEAM TO CONFIRM ILLUMINATION IS

6.NEW 915MM INTERNALLY ILLUMINATED ROUNDELS TO EACH ELEVATION - SUSPENDED FROM CEILING . NEW VINYL TO PROJECTION SIGNS. (MAKE SURE THE LOGO IS VISIBLE AND NOT COVERED BY THE VINYL STRIP

7. NEW VINYL STRIP ON EXISTING BLUE GLASS. ASSET TEAM TO CONFIRM IS PERMITTED.

8. REMOVE EXISTING SEATS & TABLES

Sheet Title: **EXTERIOR ELEVATIONS** 

A-2001

FRONT ELEVATION

Scale: 1:30

Sheet Number: