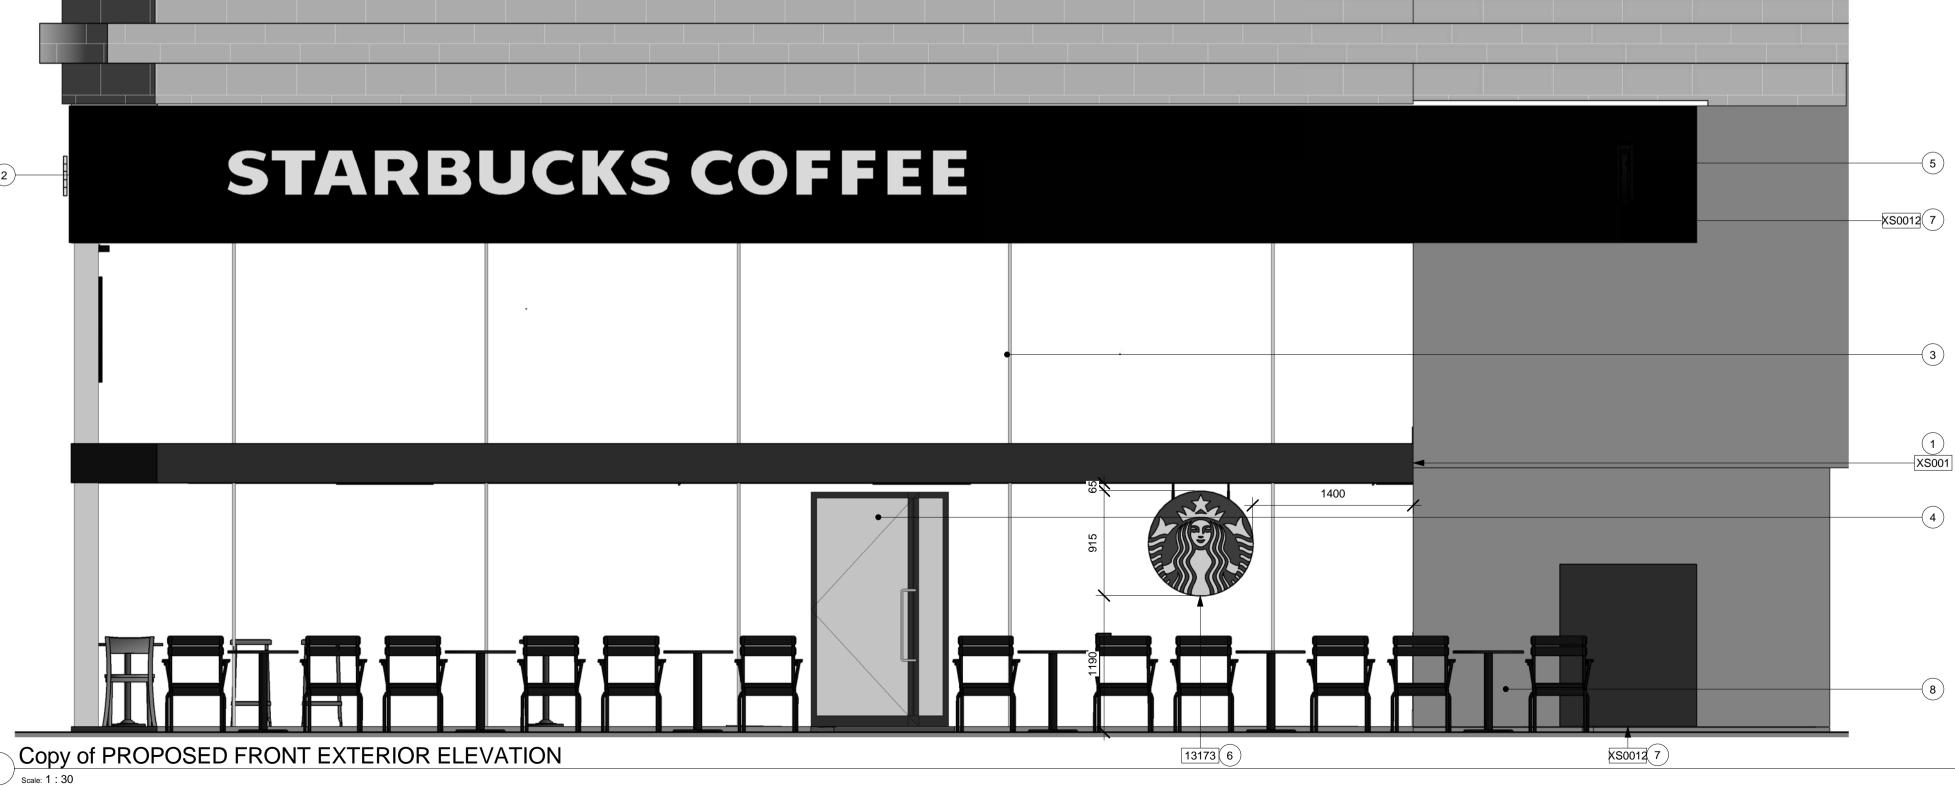

## **SHEET NOTES**

1. NEW VINYL STRIP TO GLAZING WHERE FIRST SLAB IS VISIBLE THROUGH GLAZING TO CONCEAL EDGE OF FLOOR SLAB. MATCH TO DULUX 50BG08/021

2. REMOVE LOGO AND MAKE GOOD, REPAINT FASCIA WITH DULUX 50BG08/021

3. SEAL METAL CLADDING TO INSIDE OF STORE TO PREVENT RUSTING, MATT FINISH.

4. SPRAY ENTRANCE DOOR AND REPLACE TOP DOOR TRIM WHERE DAMAGED, RENEW STORE FRONT GLAZING SILICON TRIMS.

5.NEW WIRING TO PROJECTING SIGN (CURRENTLY NOT WORKING) ASSET TEAM TO CONFIRM ILLUMINATION IS

6.NEW 915MM INTERNALLY ILLUMINATED ROUNDELS TO EACH ELEVATION - SUSPENDED FROM CEILING . NEW VINYL TO PROJECTION SIGNS. (MAKE SURE THE LOGO IS VISIBLE AND NOT COVERED BY THE VINYL STRIP

7. NEW VINYL STRIP ON EXISTING BLUE GLASS. ASSET TEAM TO CONFIRM IS PERMITTED.

8. REMOVE EXISTING SEATS & TABLES

Sheet Title: **EXTERIOR ELEVATIONS** 

A-2001

FRONT ELEVATION

Scale: 1:30

Sheet Number: