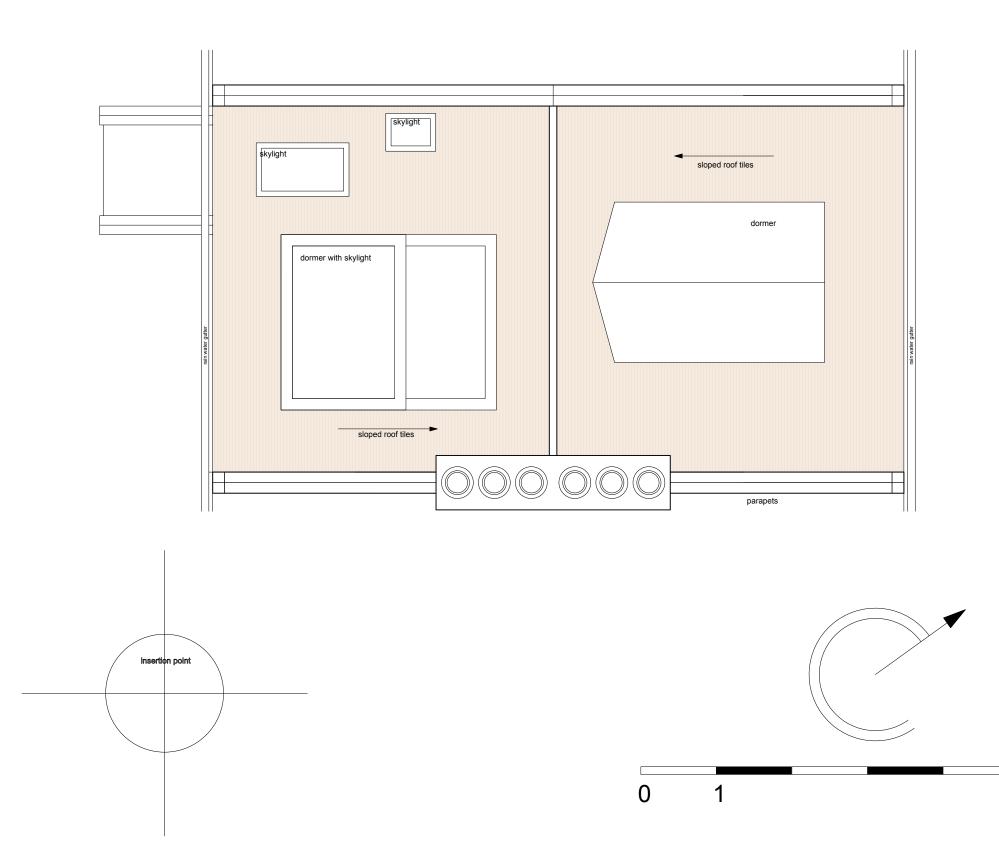

| Project                               |                    |                |           |  |
|---------------------------------------|--------------------|----------------|-----------|--|
| 3 CHRISTCHURCH HILL                   |                    |                |           |  |
| London, NW3 1JY                       |                    |                |           |  |
|                                       |                    |                |           |  |
| Drawing title                         |                    |                |           |  |
| Roof Plan                             |                    |                |           |  |
| Existing                              |                    |                |           |  |
|                                       |                    |                |           |  |
| Date Drawn by                         |                    | Scale          |           |  |
| 16/12/14 HH                           |                    | 1:50@A         | 1:50@A3   |  |
|                                       |                    |                |           |  |
|                                       |                    |                |           |  |
| — I I I I A                           |                    | $\mathbf{C}$   | Г         |  |
| ΖUΗΛ                                  |                    | 5              | ⊢         |  |
|                                       | $\cup$             | $\mathcal{I}$  |           |  |
|                                       |                    |                |           |  |
|                                       |                    |                |           |  |
| 020 8533 8583 17 Northumberland Mansi | ons / Lower Clapte | on Road / Lond | on / E5 0 |  |
| Drawing number                        |                    | Revision       |           |  |