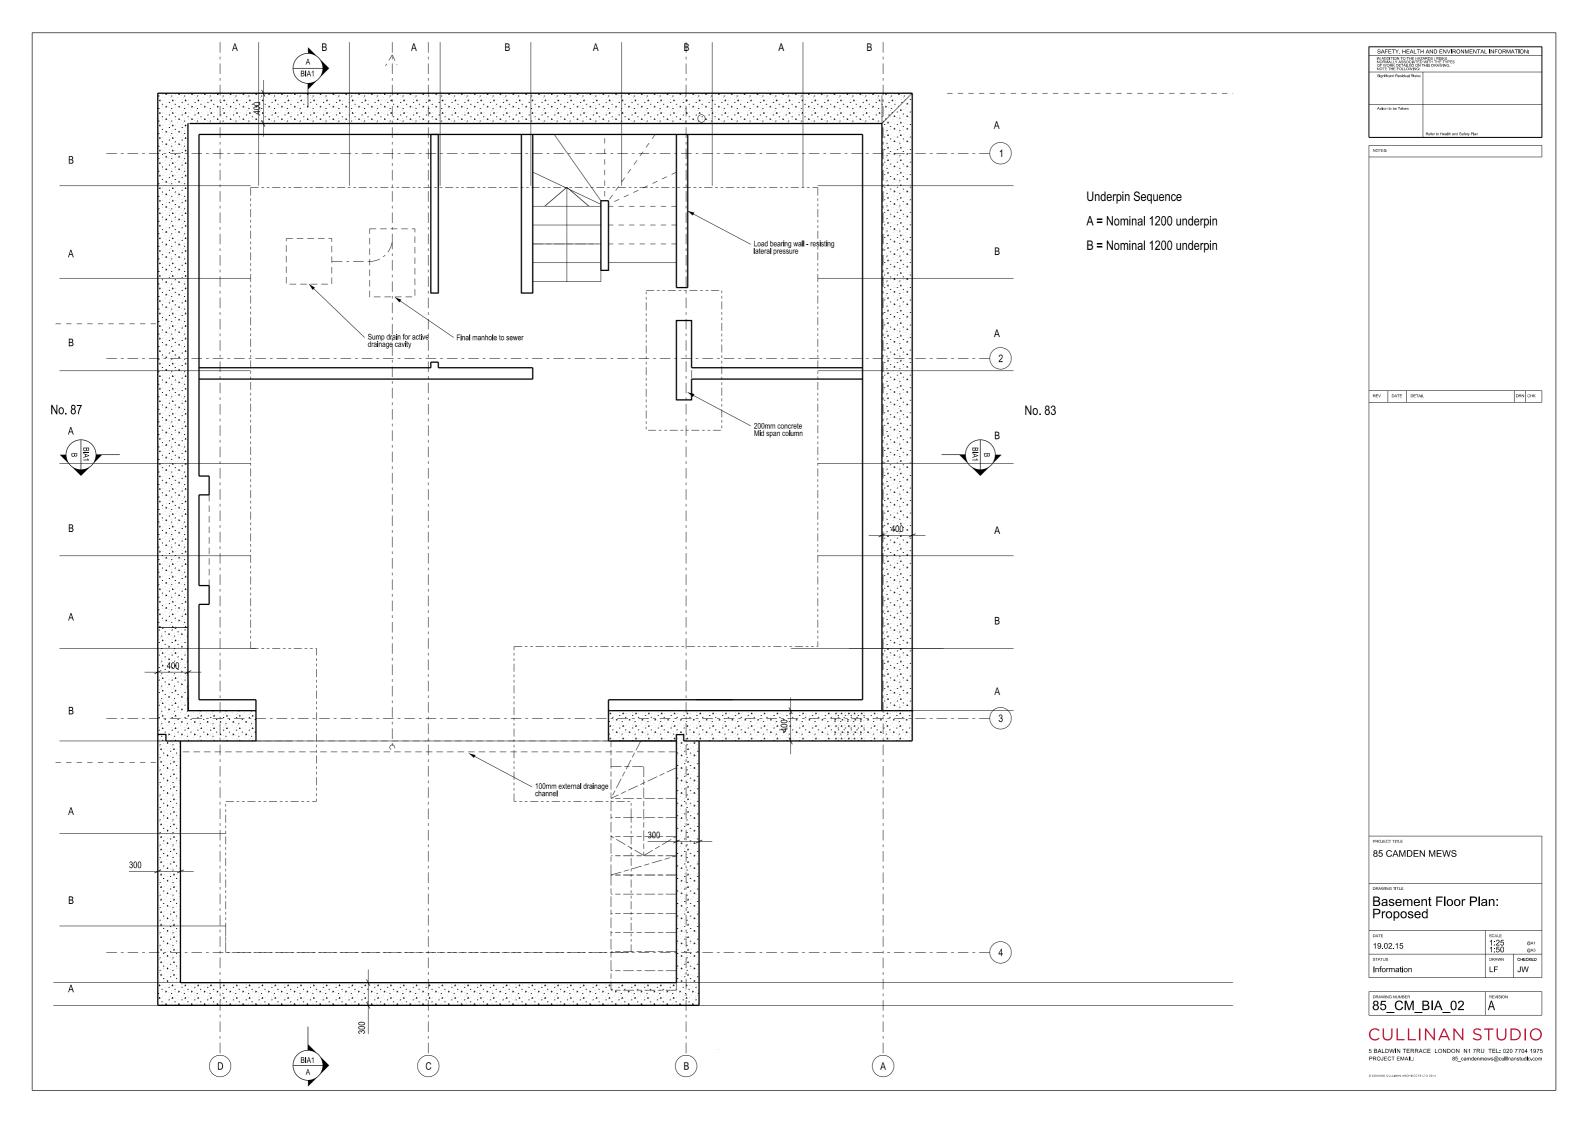

|  | DRAWING NUMBER 85_CM_BIA_03 | REVISION |
|--|-----------------------------|----------|
|--|-----------------------------|----------|