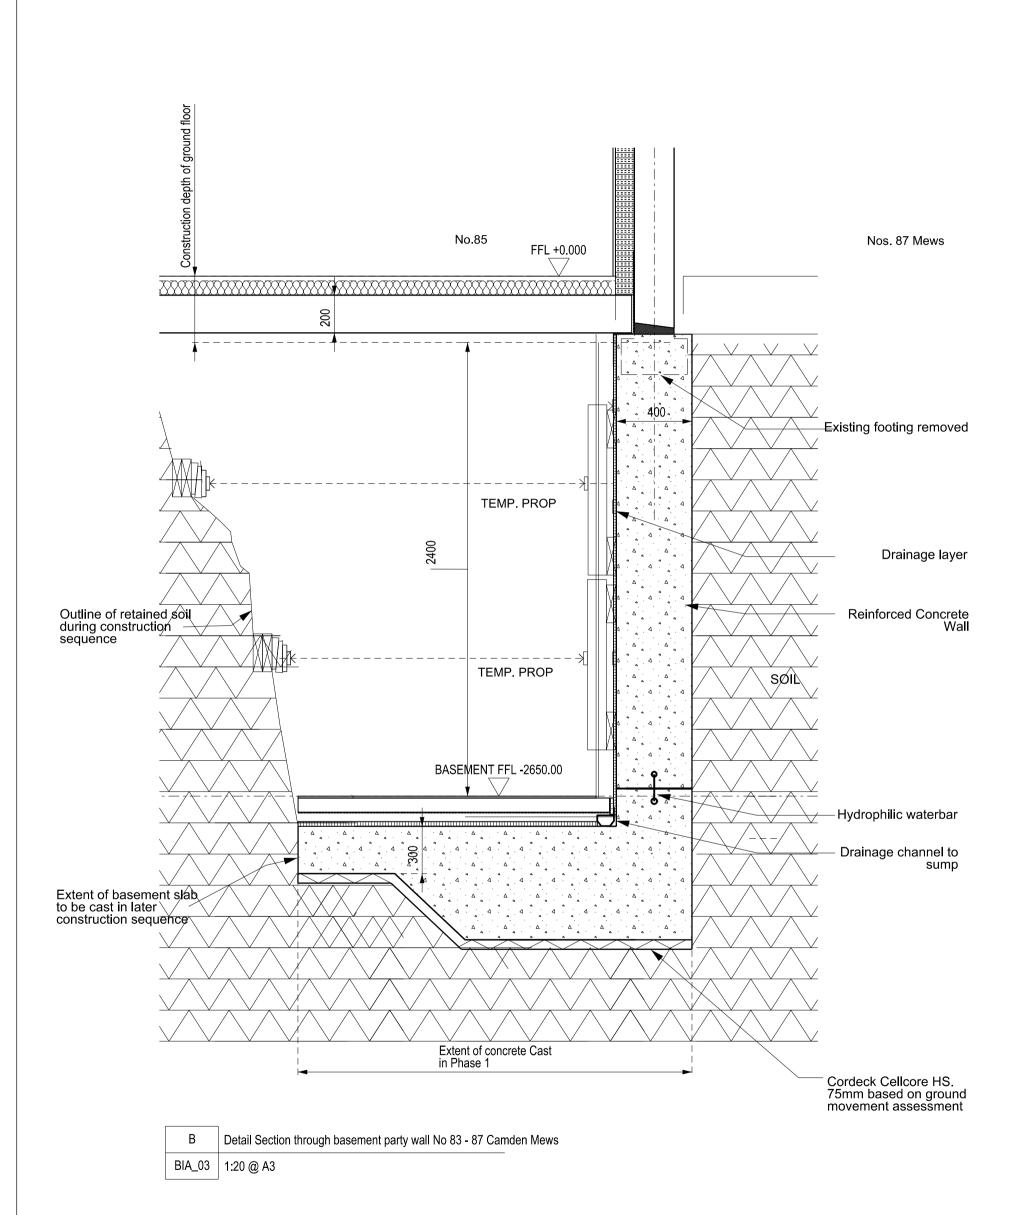

|  | DRAWING NUMBER 85_CM_BIA_03 | REVISION |
|--|-----------------------------|----------|
|--|-----------------------------|----------|

## **CULLINAN STUDIO**

5 BALDWIN TERRACE LONDON N1 7RU TEL: 020 7704 1975 PROJECT EMAIL: ????@cullinanstudio.com

| 85 Camden Mews                                                            | 19.02.15       |                   |  |
|---------------------------------------------------------------------------|----------------|-------------------|--|
|                                                                           | STATUS<br>INFO |                   |  |
| Typical Sections: Basement Construction at Party Wall 83 / 85 Camden Mews | SCALE          | / @а1<br>1:20 @аз |  |
| at Party Wall 83 / 85 Camden Mews                                         | LF             | JW                |  |

| 1 |   | Rev | Date    | Revision                                 | Drawn<br>by | Checked<br>by |
|---|---|-----|---------|------------------------------------------|-------------|---------------|
|   | 1 | A   | 27.2.15 | 5 Underpin placed adjacent to party wall | JW          |               |
|   |   |     |         |                                          |             |               |
| 4 |   |     |         |                                          |             |               |
|   |   |     |         |                                          |             |               |
| 4 |   |     |         |                                          |             |               |
|   |   |     |         |                                          |             |               |