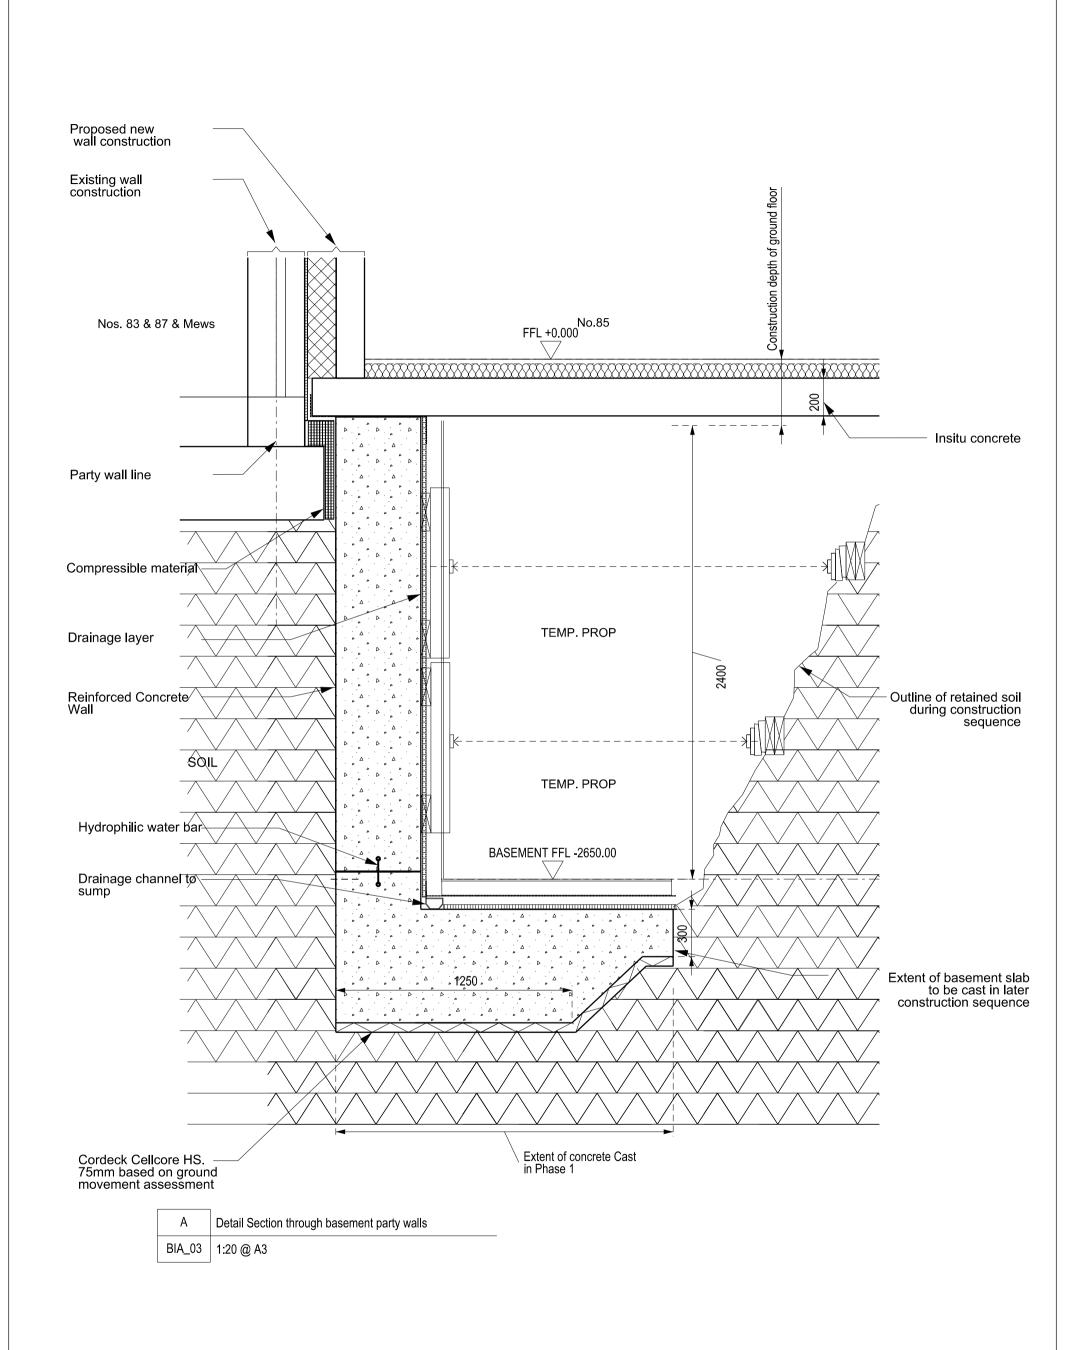

## **CULLINAN STUDIO**

5 BALDWIN TERRACE LONDON N1 7RU TEL: 020 7704 1975 PROJECT EMAIL: ????@cullinanstudio.com

| 85 Camden Mews                                                            | 19.02.15       |                   |  |
|---------------------------------------------------------------------------|----------------|-------------------|--|
|                                                                           | STATUS<br>INFO |                   |  |
| Typical Sections: Basement Construction at Party Wall 83 / 85 Camden Mews | SCALE          | / @а1<br>1:20 @аз |  |
| at Party Wall 83 / 85 Camden Mews                                         | LF             | JW                |  |

| 1 |   | Rev | Date    | Revision                                 | Drawn<br>by | Checked<br>by |
|---|---|-----|---------|------------------------------------------|-------------|---------------|
|   | 1 | A   | 27.2.15 | 5 Underpin placed adjacent to party wall | JW          |               |
|   |   |     |         |                                          |             |               |
| 4 |   |     |         |                                          |             |               |
|   |   |     |         |                                          |             |               |
| 4 |   |     |         |                                          |             |               |
|   |   |     |         |                                          |             |               |

DRAWING NUMBER 85\_CM\_BIA\_07

**CULLINAN STUDIO** 

5 BALDWIN TERRACE LONDON N1 7RU TEL: 020 7704 1975 PROJECT EMAIL: ????@cullinanstudio.com

© EDWARD CULLINAN ARCHITECTS LTD 2012

| 85 Camden Mews                                                            | 19.02.15         |                                    |
|---------------------------------------------------------------------------|------------------|------------------------------------|
|                                                                           | STATUS<br>INFO   |                                    |
| Typical Sections: Basement Construction at Party Wall 85 / 87 Camden Mews | SCALE  DRAWN  LF | / @A1<br>1:20 @A3<br>CHECKED<br>JW |

| Rev | Date | Revision | Drawn<br>by | Checked |
|-----|------|----------|-------------|---------|
|     |      |          |             |         |
|     |      |          |             |         |
|     |      |          |             |         |
|     |      |          |             |         |
|     |      |          |             |         |