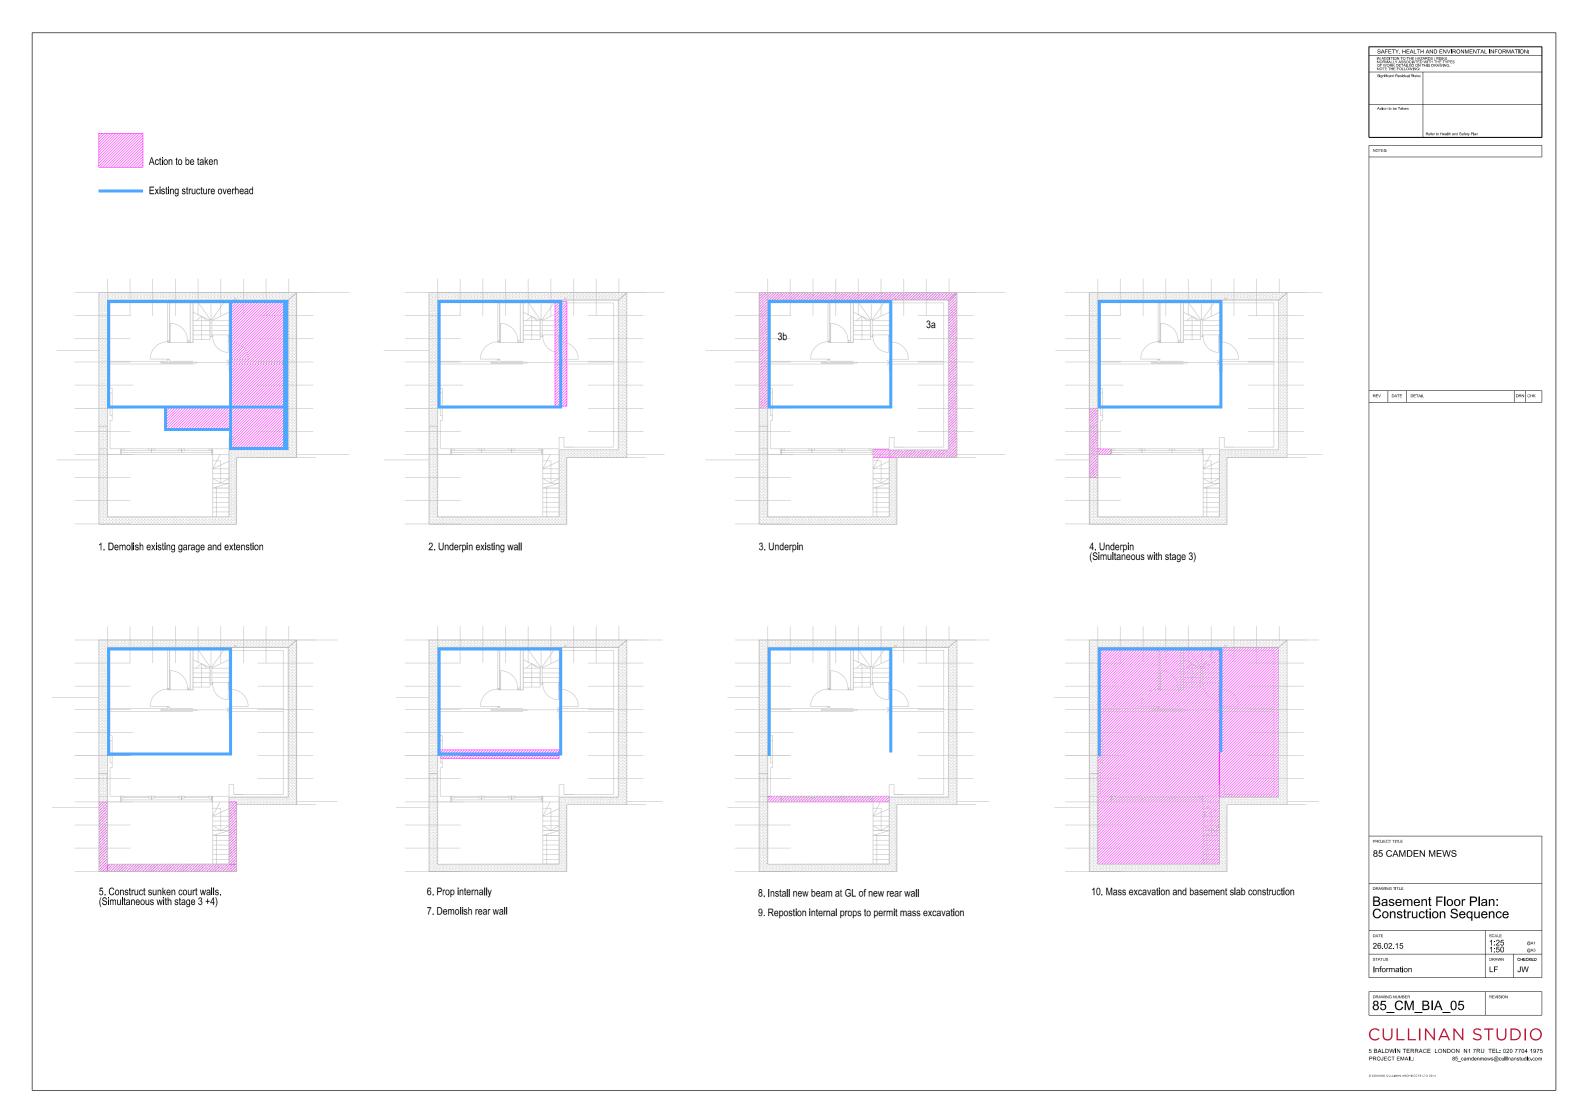

|  |

| 1 |   | Rev | Date    | Revision                                 | Drawn<br>by | Checked<br>by |
|---|---|-----|---------|------------------------------------------|-------------|---------------|
|   | 1 | A   | 27.2.15 | 5 Underpin placed adjacent to party wall | JW          |               |
|   |   |     |         |                                          |             |               |
| 4 |   |     |         |                                          |             |               |
|   |   |     |         |                                          |             |               |
| 4 |   |     |         |                                          |             |               |
|   |   |     |         |                                          |             |               |







DRAWING NUMBER 85\_CM\_BIA\_07

**CULLINAN STUDIO** 

5 BALDWIN TERRACE LONDON N1 7RU TEL: 020 7704 1975 PROJECT EMAIL: ????@cullinanstudio.com

© EDWARD CULLINAN ARCHITECTS LTD 2012

| 85 Camden Mews                                                            | 19.02.15         |                                    |
|---------------------------------------------------------------------------|------------------|------------------------------------|
|                                                                           | STATUS<br>INFO   |                                    |
| Typical Sections: Basement Construction at Party Wall 85 / 87 Camden Mews | SCALE  DRAWN  LF | / @A1<br>1:20 @A3<br>CHECKED<br>JW |

| Rev | Date | Revision | Drawn<br>by | Checked |
|-----|------|---------