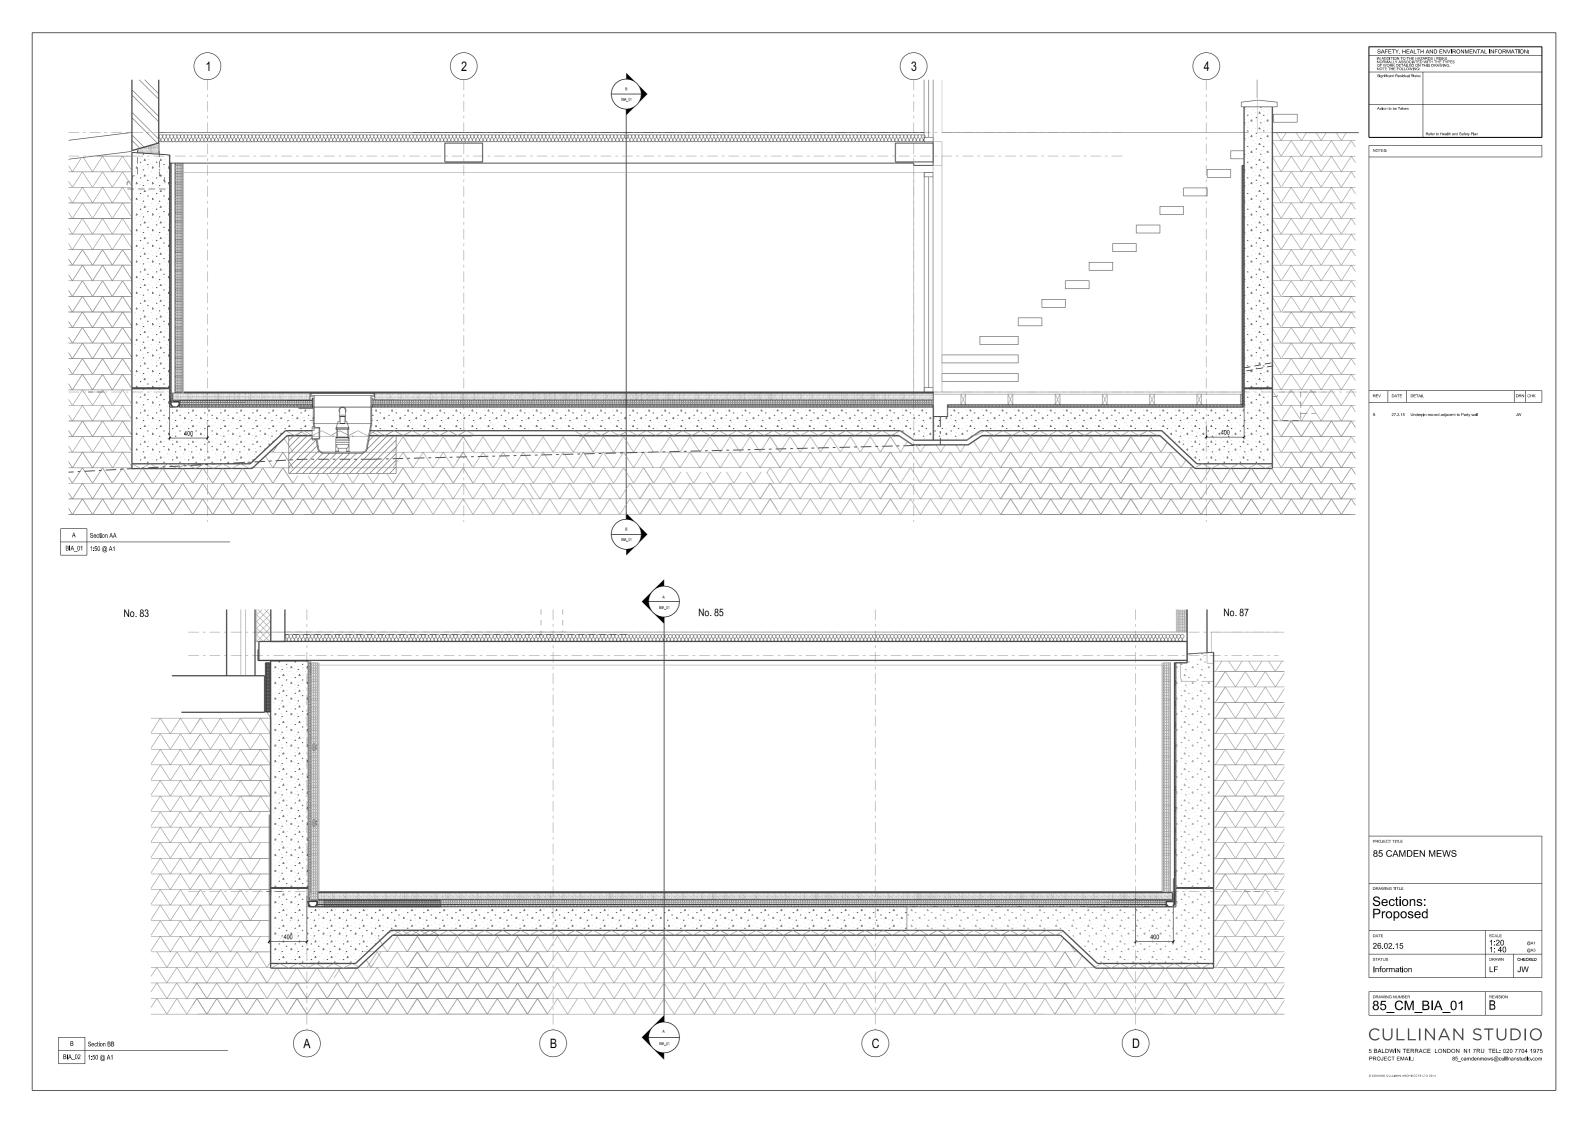

## **CULLINAN STUDIO**

5 BALDWIN TERRACE LONDON N1 7RU TEL: 020 7704 1975 PROJECT EMAIL: ????@cullinanstudio.com

| 85 Camden Mews                                                            | 19.02.15       |                   |  |
|---------------------------------------------------------------------------|----------------|-------------------|--|
|                                                                           | STATUS<br>INFO |                   |  |
| Typical Sections: Basement Construction at Party Wall 83 / 85 Camden Mews | SCALE          | / @а1<br>1:20 @аз |  |
| at Party Wall 83 / 85 Camden Mews                                         | LF             | JW                |  |

| 1 |   | Rev | Date    | Revision                                 | Drawn<br>by | Checked<br>by |
|---|---|-----|---------|------------------------------------------|-------------|---------------|
|   | 1 | A   | 27.2.15 | 5 Underpin placed adjacent to party wall | JW          |               |
|   |   |     |         |                                          |             |               |
| 4 |   |     |         |                                          |             |               |
|   |   |     |         |                                          |             |               |
| 4 |   |     |         |                                          |             |               |
|   |   |     |         |                                          |             |               |