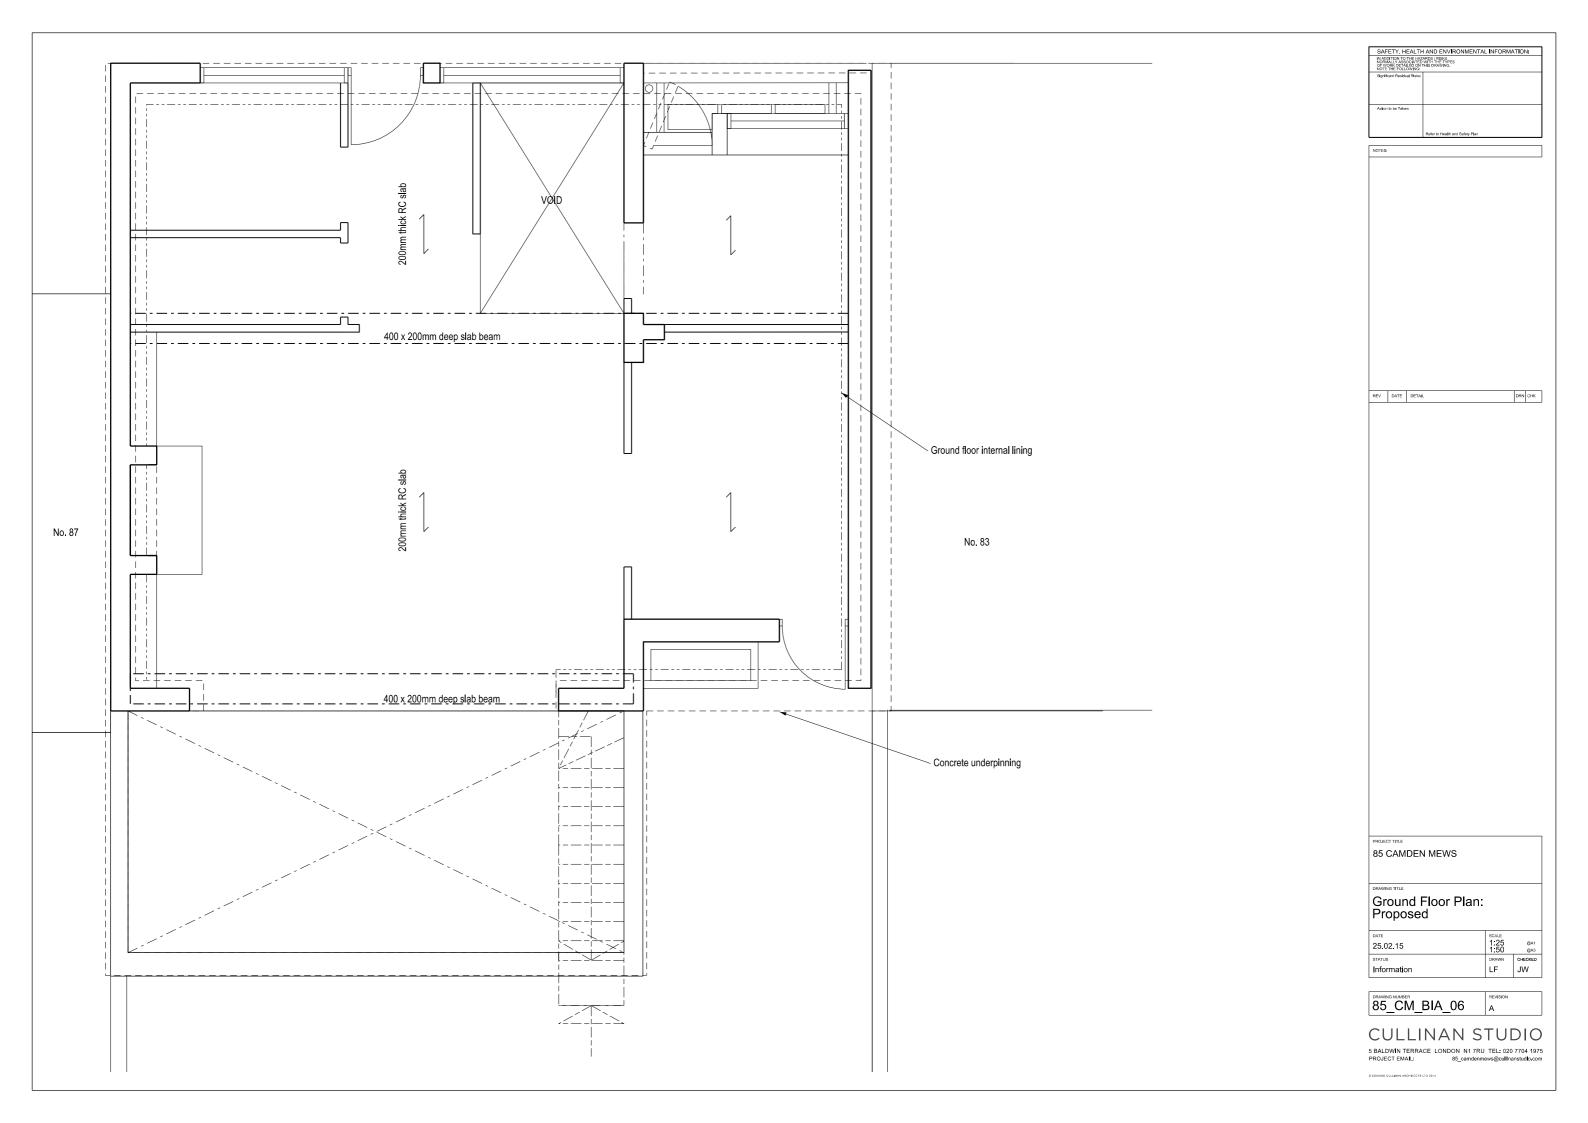

|  | DRAWING NUMBER 85_CM_BIA_03 | REVISION |
|--|-----------------------------|----------|
|--|-----------------------------|----------|

## **CULLINAN STUDIO**

5 BALDWIN TERRACE LONDON N1 7RU TEL: 020 7704 1975 PROJECT EMAIL: ????@cullinanstudio.com

| 85 Camden Mews                                                            | 19.02.15       |                   |  |
|---------------------------------------------------------------------------|----------------|-------------------|--|
|                                                                           | STATUS<br>INFO |                   |  |
| Typical Sections: Basement Construction at Party Wall 83 / 85 Camden Mews | SCALE          | / @а1<br>1:20 @аз |  |
| at Party Wall 83 / 85 Camden Mews                                         | LF             | JW                |  |