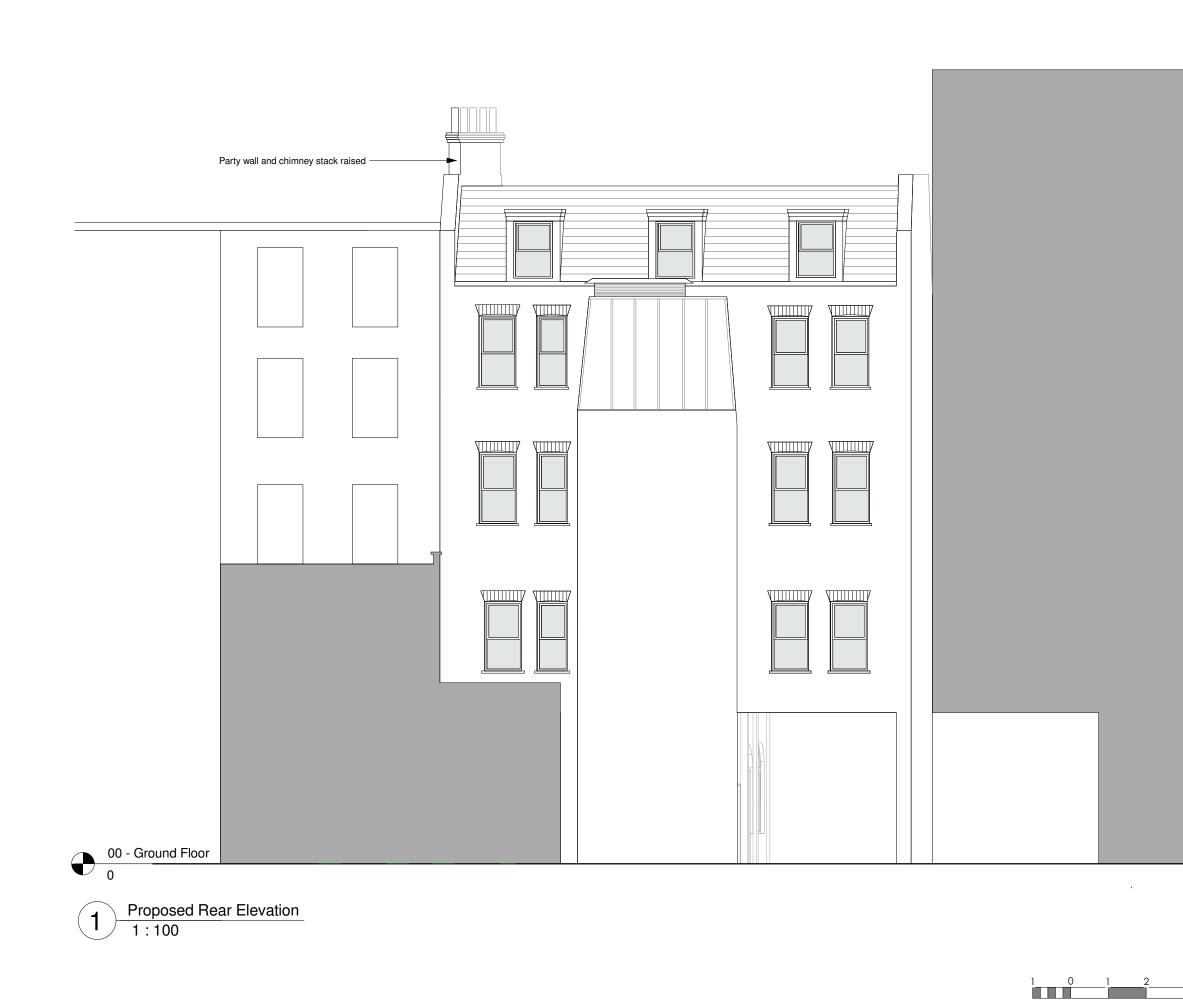

 Rev
 Date
 By
 Description
Revision Schedule The Old Nick, 20- 22 Sandland Street London, WC1R 4PZ Proposed Rear Elevation drawing status Planning contract no. scale 1:100@A3 drawn by emf date 11/21/14 checked by CG project no. drawing number P14-258 222 Child Graddon Lewis architects & designers Studio1 155 Commercial Street Spitalfields London E1 6BJ T: +44 (0) 20 7539 1200 F: +44 (0) 20 7539 1201 E: hq@cgluk.com www.cgluk.com