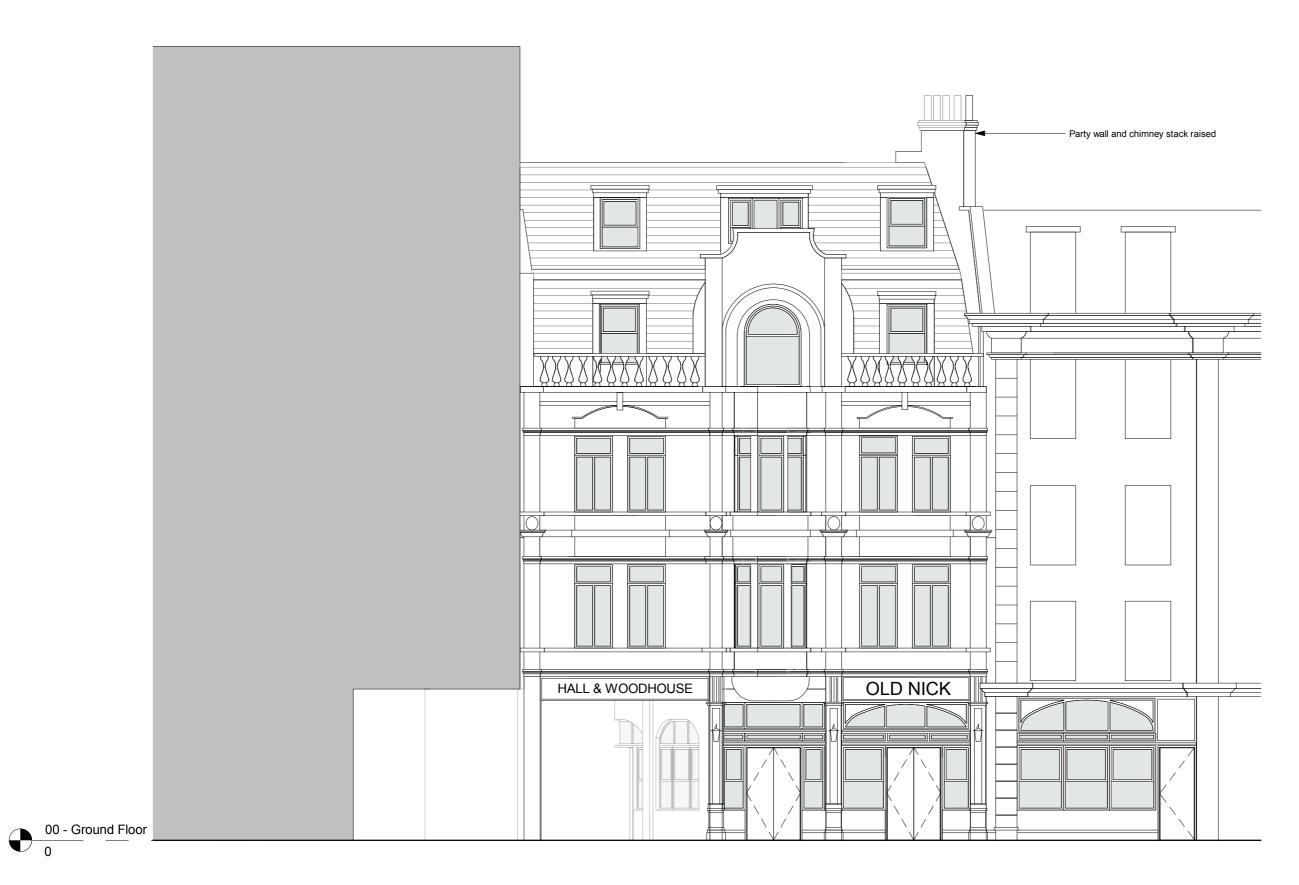

Proposed Front Elevation 1:100

Scale 1:100

NOTES

Do not scale from this drawing, except for planning purposes
-Check all dimensions on site.
-Subject to survey.
Subject to site inspection.
-Site boundary lines are indicative only.

 
 13.03.2015
 CG
 Planning Issue

 Rev
 Date
 By
 Description
 Revision Schedule

The Old Nick, 20- 22 Sandland Street London, WC1R 4PZ

Proposed Front Elevation

| contract no. |             | 1 : 100 @ A3     |          |
|--------------|-------------|------------------|----------|
| client ref.  |             | date<br>11/12/14 |          |
| drawn by emf |             | checked by<br>CG |          |
| project no.  | drawing nur | nber             | revision |
| P14-258      | 220         |                  | -        |