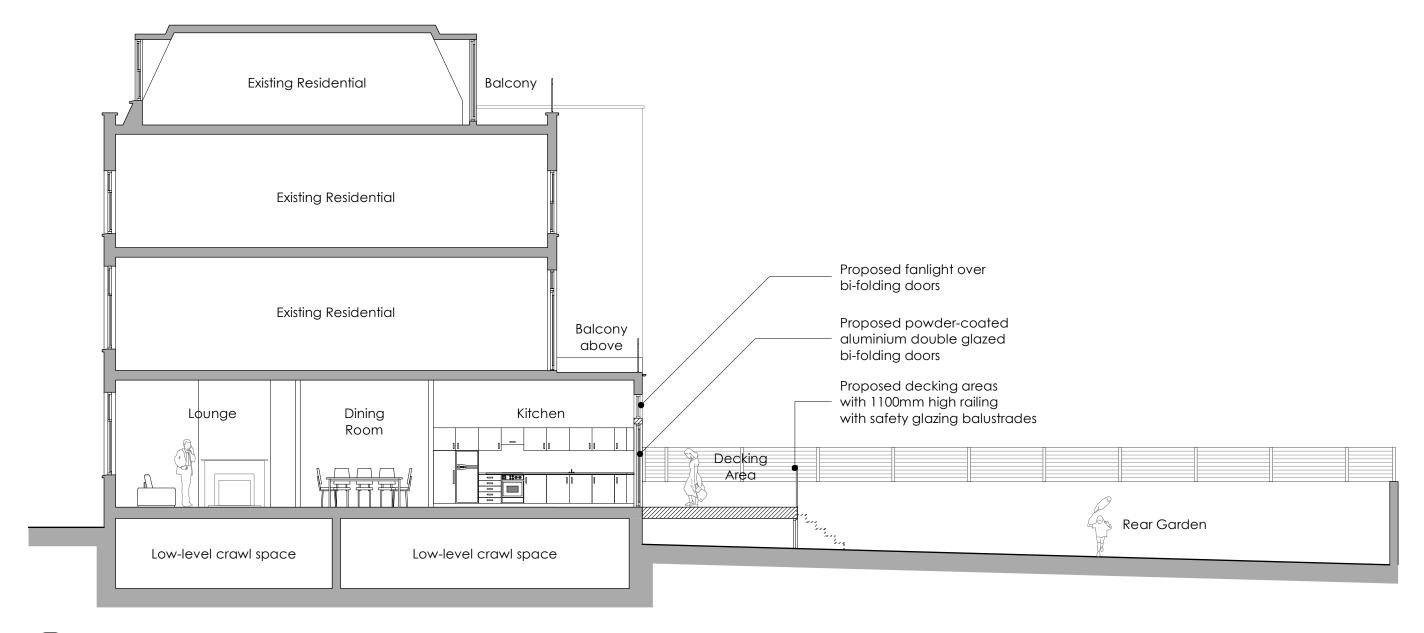

0 1 2 3 4 5 6 7 8 9 10m scale bar

P-130 Propo

**Proposed Longitudinal Section** 

scale 1:100 @ A3

## **PLANNING**

|   | healycornelius  No. 5 St. John's Lane London EC1M 4BH T 020 7404 7771 F 020 7404 7772  www.healycornelius.com info@healycornelius.com info@healycornelius.com  Terms & Conditions apply. Registered in England & Wales No. 52£1828 CIAT | Drawing Title: Proposed Longitudinal Section |                    |               |  |
|---|-----------------------------------------------------------------------------------------------------------------------------------------------------------------------------------------------------------------------------------------|----------------------------------------------|--------------------|---------------|--|
| 1 | Van Der Valk & de Bona                                                                                                                                                                                                                  | Scale:<br>1:100 @ A3                         | Date: 21 Oct. 2014 | Drawn: MOK    |  |
|   | Job Title: Flat 1, No. 85 Greencroft Gardens,<br>London NW6 3LJ                                                                                                                                                                         | Drawing Number: 13-                          | 499-P-130          | Rev: <b>B</b> |  |