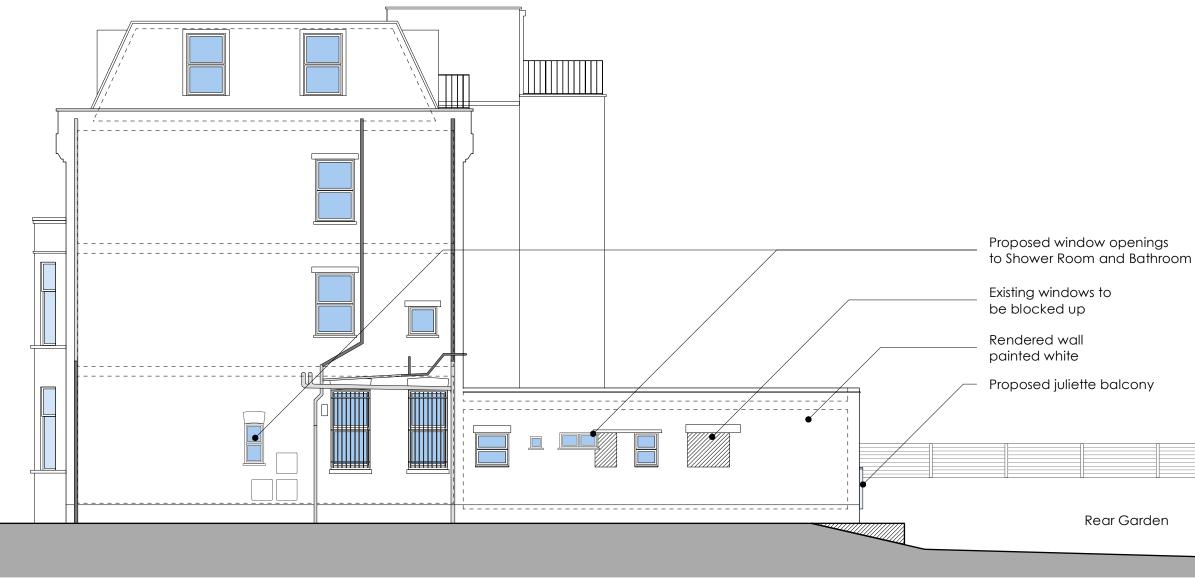

Revisions to Ground Floor Plan & removal of Basement proposal

Removed partial longitudinal section & completed full side elevation

Revisions to Basement Proposal (reduction in floor area)

Increased width of window to Playroom / Study

Added lightwell section to elevation in dashed line

D

Rev:

Description

MOK 16/03/15

MOK 21/10/'14

MOK 02/06/'14 MOK 31/03/'14

MOK 18/03/'14
Drawn Date

Proposed Side (West) Elevation

scale 1:100@A3

1

P-121

| Drawing Title: Proposed Side (West) Elevation |                      |          |       |     |  |
|-----------------------------------------------|----------------------|----------|-------|-----|--|
| Scale:<br>1:100 @ A3                          | Date:<br>21 Oct. 201 | 4 D      | rawn: | МОК |  |
| Drawing Number:<br><b>13-</b>                 | 499-P-12             | <b>1</b> | ev:   | E   |  |
|                                               |                      |          |       |     |  |