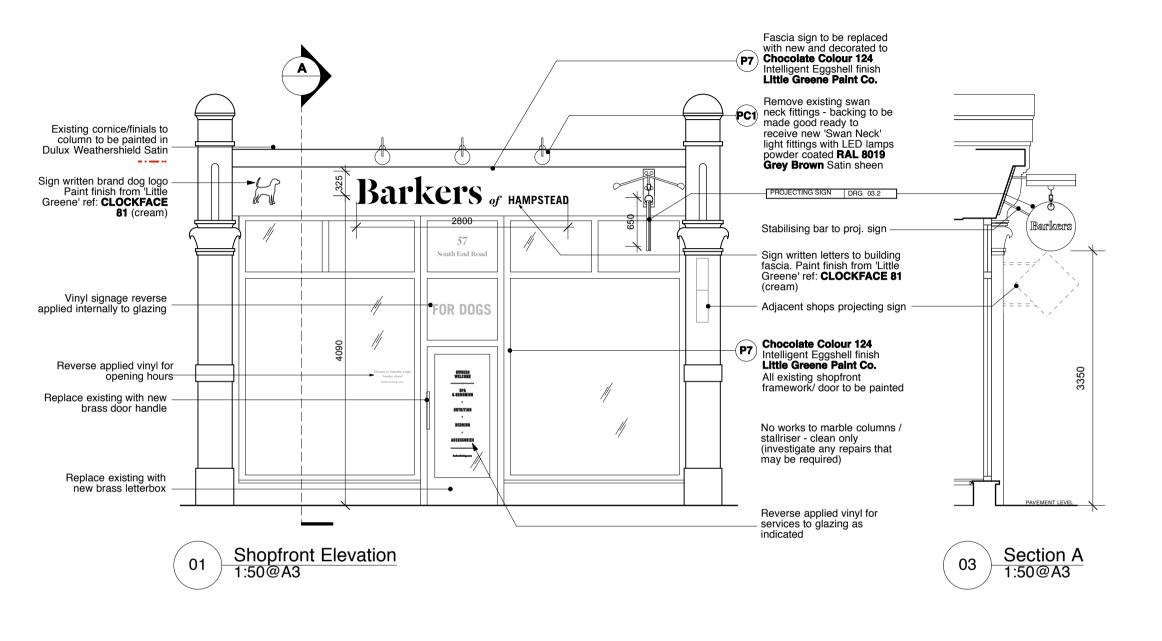

For Illustration Purposes Only n.t.s

**SCALE BAR**0 1 2 3 M

C 12.03.15 Vertical glazing bars to upper section added to Planners comments (not previously supplied on the external survey by others) & revised building survey incorporated due to incorrect elevation. Bracing bar added to the projecting sign and address added to glazing above entrance door. Length of drop to projecting sign reduced.

**B 04.02.15** Advertisement application amendments

**A 02.02.15** D2 ISSUED

DESCRIPTIO

## Proposed Shopfront

Barkers

PROJECT HAMPSTEAD

57 Southend Road, NW3

558 03.1

.1 C

FEB 2015 D3

DWN BY MR/EC PATH

SCALE
Unit 5, 7 Wenlock Road, London N1
1:50@ A3
Unit 6, 7 Wenlock Road, London N1
T +44 (0)20 7253 9005 F +44 (0)20 7253
www.pathdesign.co.uk info@pathdesign.c

THIS DRAWING IS FOR DESIGN INTENT PURPOSES ONLY.