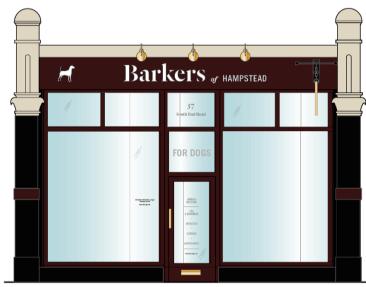

For Illustration Purposes Only n.t.s

**SCALE BAR**0 1 2 3 M

C 12.03.15 Vertical glazing bars to upper section added to Planners comments (not previously supplied on the external survey by others) & revised building survey incorporated due to incorrect elevation. Bracing bar added to the projecting sign and address added to glazing above entrance door. Length of drop to projecting sign reduced.

## Proposed Shopfront

Barkers

PROJECT HAMPSTEAD

57 Southend Road, NW3

558 03.1

.1 C

FEB 2015 D3

DWN BY MR/EC PATH