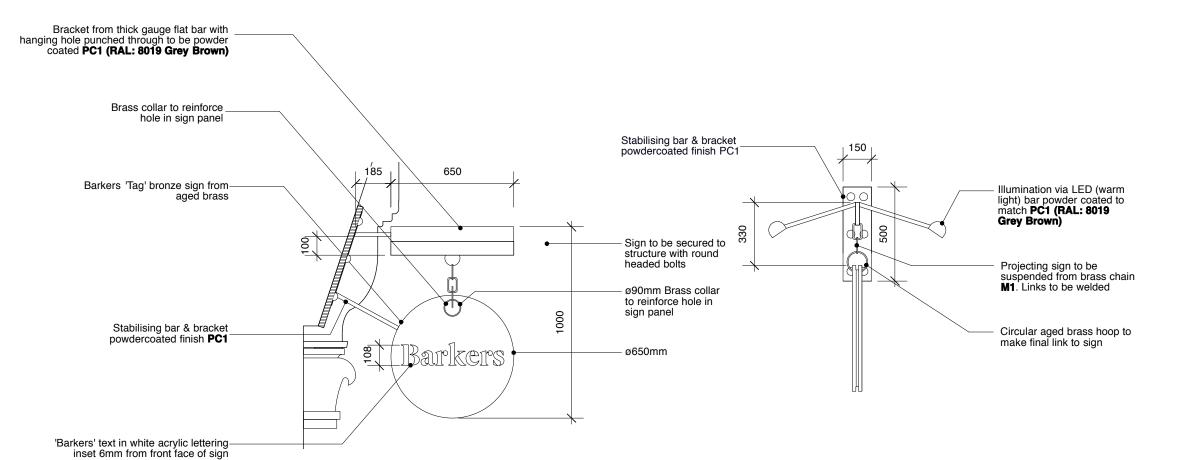

## Projecting Sign Details

Barkers

HAMPSTEAD

57 Southend Road, Hampstead, NW3

558 03.2

FEB 2015 D4

EC 1:20@ A3 **P**ATH

THIS DRAWING IS FOR DESIGN INTENT PURPOSES ONLY. This drawing is issued on condition that it is not copied or disclosed to any other anauthorise Contractors should provide their own setting out drawings for comment by PATH DESIGN.
This drawing is the property of PATH DESIGN and copyright is reserved by them.
All structural works are to be detailed / confirmed and approved by structural engineer.
All dimensions to be verified on set prior to work commiscing.