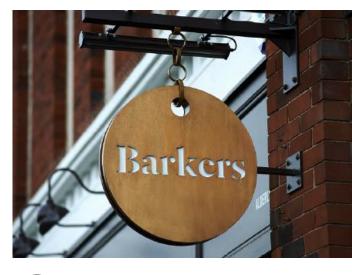

Photo of Typical Brand Sign N.T.S 03

Front Elevation 1:20@A3

Side Elevation 1:20@A3

A 12 03 15 Stabilising bar added and standard detail/dimensions amended to suit angled site fascia