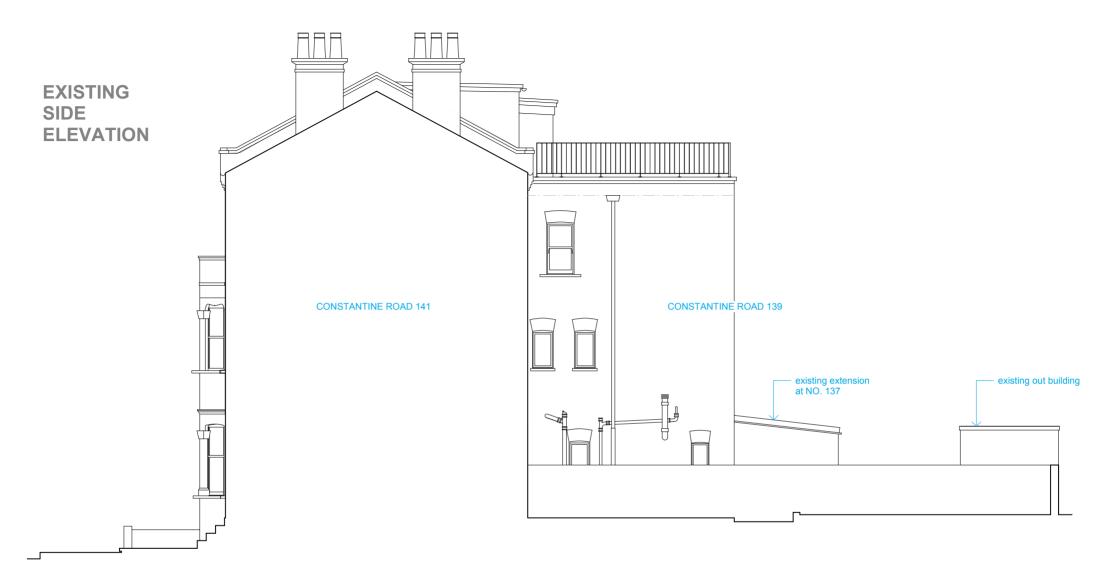

Existing Side Elevation

1:100

## **PLANNING APPLICATION**

#### **CONSTANTINE ROAD**

| Site Address        | 139 Constantine Road<br>London<br>NW3 2LR |
|---------------------|-------------------------------------------|
| Client              | Council                                   |
| D. RODOLFI          | Camden                                    |
| Structural Engineer | M & E consultant                          |
| N/A                 | N/A                                       |

| Date of first issue |  |
|---------------------|--|
| 11/03/2015          |  |
| Scale               |  |
| 1:100               |  |
| Checked by          |  |
| ms                  |  |
| Drawing Number 127  |  |
|                     |  |

## SIDE ELEVATION 1:100

DO NOT SCALE from this drawing.
All DIMENSIONS are given in MM, are INDICATIVE only and must be CHECKED on site.

© by Michel Schranz Design & Architecture Ltd.

Michel Schranz Design & Architecture Ltd