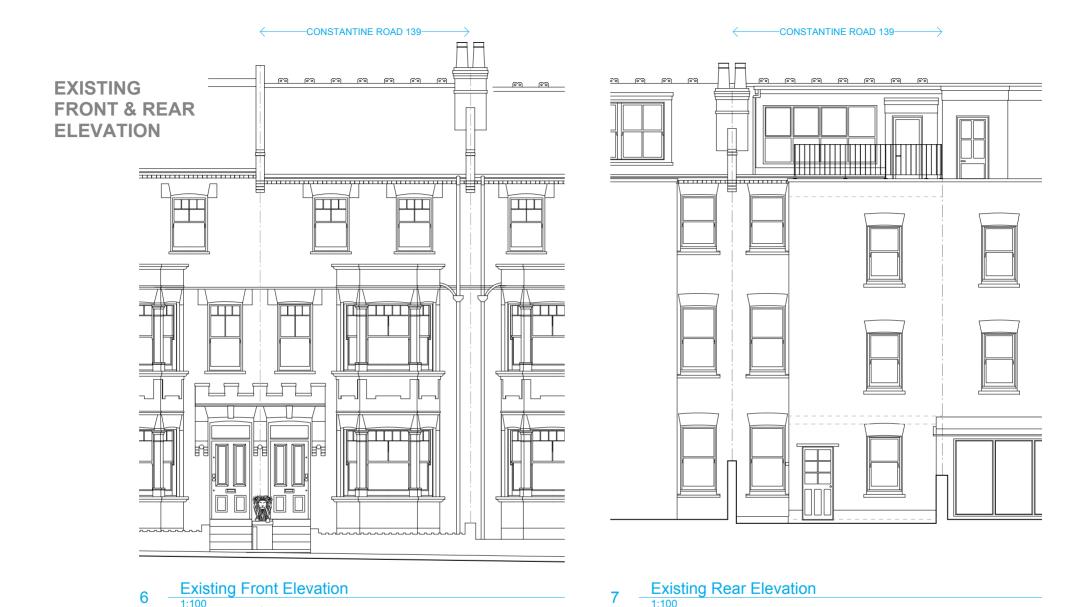

### PLANNING APPLICATION

0m 5m

#### **CONSTANTINE ROAD**

| Site Address        | 139 Constantine Road<br>London<br>NW3 2LR |
|---------------------|-------------------------------------------|
| Client              | Council                                   |
| D. RODOLFI          | Camden                                    |
| Structural Engineer | M & E consultant                          |
| N/A                 | N/A                                       |

| Revision   | Date of first issue |
|------------|---------------------|
| PLANNING   | 11/03/2015          |
| Plan Size  | Scale               |
| A4         | 1:100               |
| Drawn by   | Checked by          |
| jk         | ms                  |
| Job Number | Drawing Number      |
| 1434       | 126                 |

## FRONT & REAR ELEVATION 1:100

DO NOT SCALE from this drawing.
All DIMENSIONS are given in MM, are INDICATIVE only and must be CHECKED on site.

© by Michel Schranz Design & Architecture Ltd.

Michel Schranz Design & Architecture Ltd