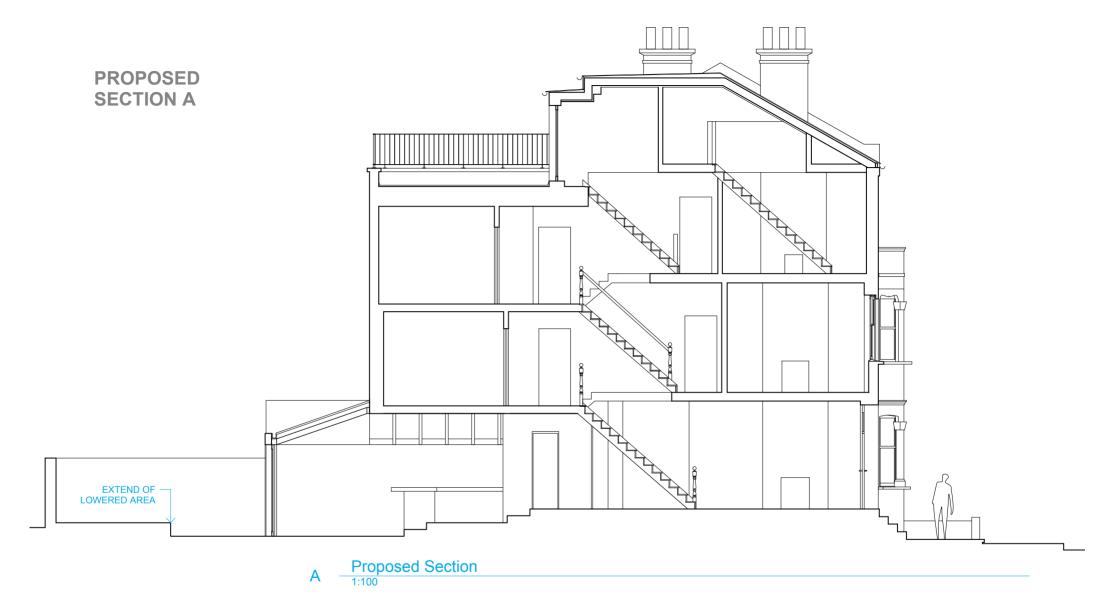

### **PLANNING APPLICATION**

0m 5m

| Site Address        | 139 Constantine Road<br>London<br>NW3 2LR |
|---------------------|-------------------------------------------|
| Client              | Council                                   |
| D. RODOLFI          | Camden                                    |
| Structural Engineer | M & E consultant                          |
| N/A                 | N/A                                       |

| PLANNING           | 11/03/2015                |
|--------------------|---------------------------|
| Plan Size          | Scale                     |
| A4                 | 1:100                     |
| Drawn by           | Checked by                |
| jk                 | ms                        |
| Job Number<br>1434 | Drawing Number <b>228</b> |

## PROPOSED SECTION A 1:100

DO NOT SCALE from this drawing.
All DIMENSIONS are given in MM, are INDICATIVE only and must be CHECKED on site.

© by Michel Schranz Design & Architecture Ltd.

Michel Schranz Design & Architecture Ltd