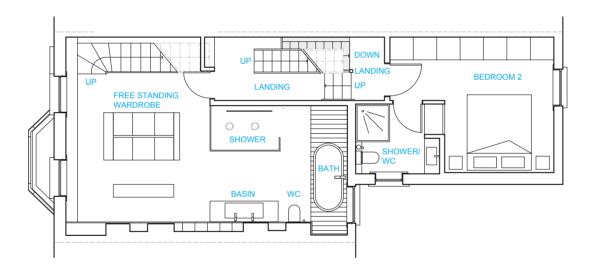

# PROPOSED FIRST FLOOR PLAN

Proposed First Floor Plan
1:100

### PROPOSED FIRST FLOOR PLAN

1:100

DO NOT SCALE from this drawing.
All DIMENSIONS are given in MM, are INDICATIVE only and must be CHECKED on site.

© by Michel Schranz Design & Architecture Ltd.

Michel Schranz Design & Architecture Ltd