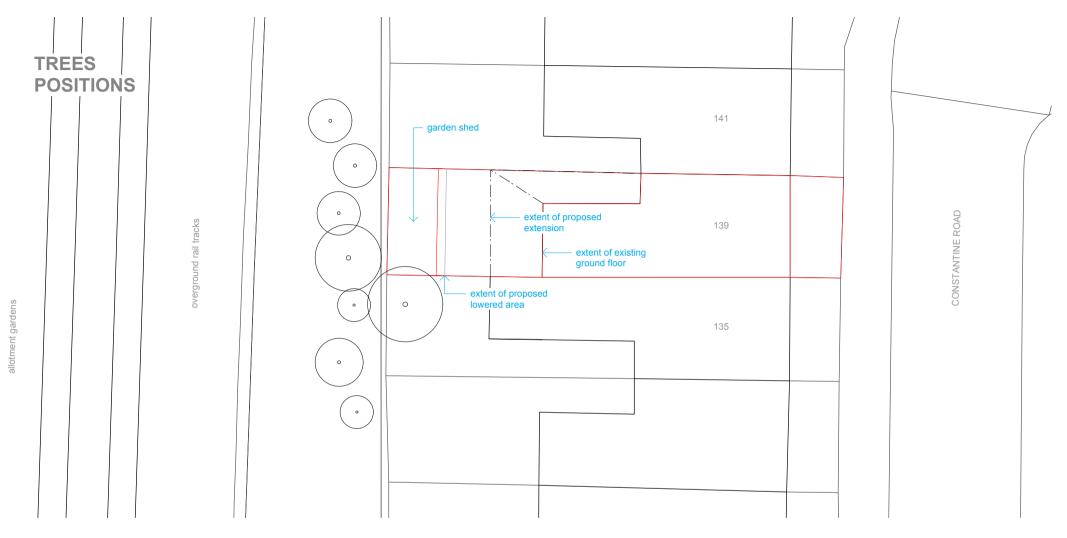

Tree positions

## **CONSTANTINE ROAD**

| Site Address        | 139 Constantine Road<br>London<br>NW3 2LR |
|---------------------|-------------------------------------------|
| Client              | Council                                   |
| D. RODOLFI          | Camden                                    |
| Structural Engineer | M & E consultant                          |
| N/A                 | N/A                                       |

## TREE POSITIONS 1:200

DO NOT SCALE from this drawing. All DIMENSIONS are given in MM, are INDICATIVE only and must be CHECKED on site. © by Michel Schranz Design & Architecture Ltd.

Michel Schranz Design & Architecture Ltd