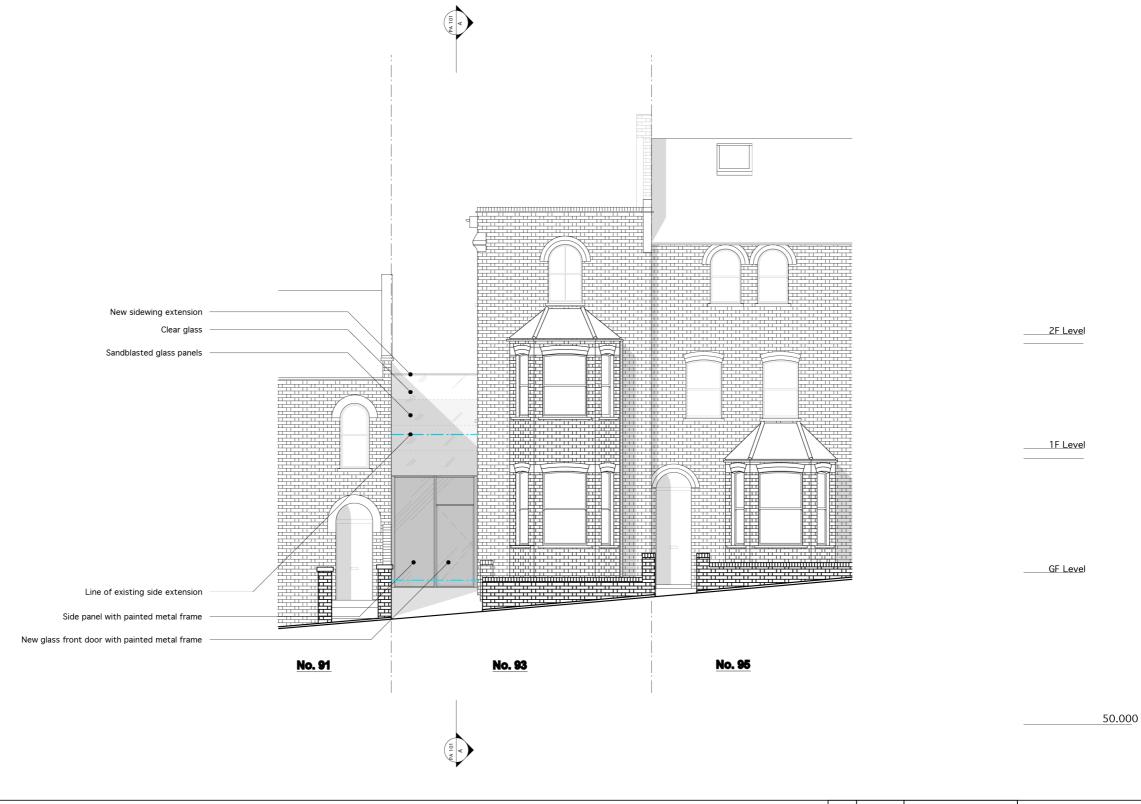

robert**dye** These plans and specifications prepared by Robert Dye Architects LLP as instruments of professional service shall remain the property of Robert Dye Architects LLP. Robert Dye Architects LLP Unit A2 Linton House 39-51 Highgate Road London NW5 1RT 2.5m 5m These plans may not be copied or re-used without the express written consent of Robert Dye Architects LLP. The use of these plans for construction is permitted only when specifically released for construction reference by a dated authorised signature. tel: 020 7267 9388 fax: 020 7267 9345 www.robertdye.com email: info@robertdye.com These plans are project and site specific and shall only be used for their intended purpose unless otherwise permitted by written consent of Robert Dye Architects LLP. 247 93 Chetwynd Road All dimensions shown are indicative and must be double checked on site by the contractor. Any inconsistencies found must be reported to Robert Dye Architects LLP. ale 1:100@ A3 Proposed Front Elevation rawn by LS DO NOT SCALE FROM THE DRAWING PA 201