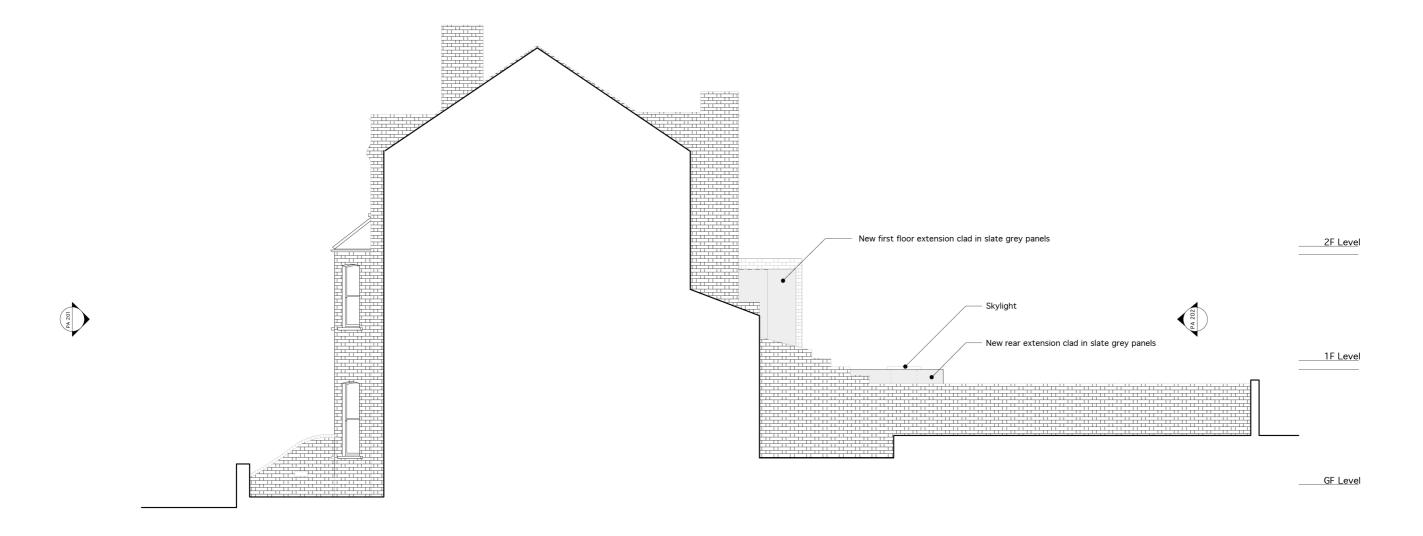

50.000

50.000

| Notes                                                                                                                                                                                                                                                       | N I          | Rev | Date | Notes | robert <b>aye</b>                                                               |                                |
|-------------------------------------------------------------------------------------------------------------------------------------------------------------------------------------------------------------------------------------------------------------|--------------|-----|------|-------|---------------------------------------------------------------------------------|--------------------------------|
| These plans and specifications prepared by Robert Dye Architects<br>LLP as instruments of professional service shall remain the property<br>of Robert Dye Architects LLP.                                                                                   | 0 1m 2.5m 5m |     |      |       | Robert Dye Architects LLP<br>Unit A2 Linton House 39-51 Highgate Road London NW | 5 1RT                          |
| These plans may not be copied or re-used without the express written consent of Robert Dye Architects LLP. The use of these plans for construction is permitted only when specifically released for construction reference by a dated authorised signature. |              |     |      |       |                                                                                 | robertdye.com<br>robertdye.com |
|                                                                                                                                                                                                                                                             |              |     |      |       | project                                                                         | oroject no                     |
| These plans are project and site specific and shall only be used for<br>their intended purpose unless otherwise permitted by written consent<br>of Robert Dye Architects LLP.                                                                               |              |     |      |       | 93 Chetwynd Road                                                                | 247                            |
| All dimensions shown are indicative and must be double checked on<br>site by the contractor. Any inconsistencies found must be reported to<br>Robert Dye Architects LLP.                                                                                    |              |     |      |       | Proposed Side Flevation A                                                       | scale<br>1:100@ A3<br>drawn by |
| DO NOT SCALE FROM THE DRAWING                                                                                                                                                                                                                               |              |     |      |       |                                                                                 | LS                             |
|                                                                                                                                                                                                                                                             |              |     |      |       |                                                                                 | November 2014                  |
|                                                                                                                                                                                                                                                             |              |     |      |       | PA 203 /                                                                        | dwg status<br>Information      |