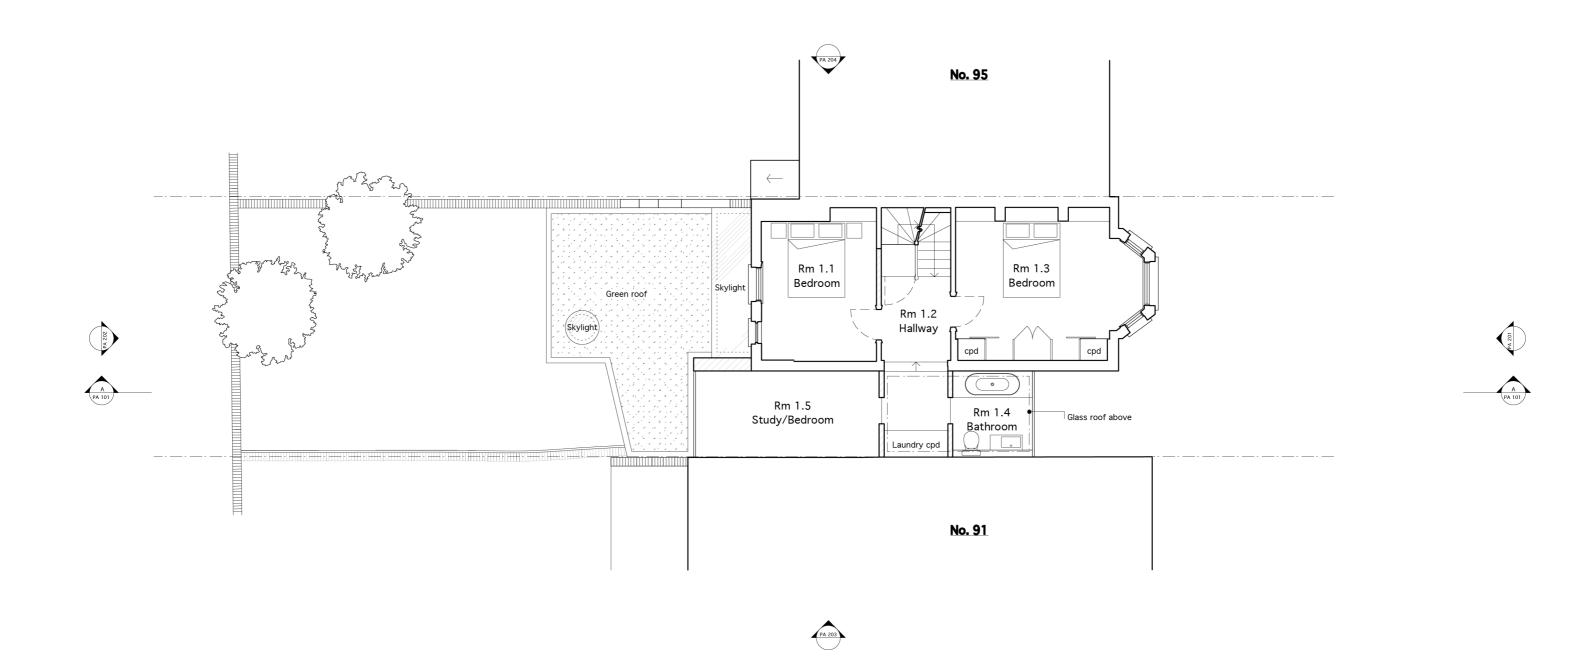

## PROPOSED PLANS, SECTIONS & ELEVATIONS

| Block Plan                 | PA 000A | 1:250@A3 | page 3  |
|----------------------------|---------|----------|---------|
| Proposed Basement          | PA 001  | 1:100@A3 | page 4  |
| Proposed Ground Floor Plan | PA 002  | 1:100@A3 | page 5  |
| Proposed First Floor Plan  | PA 003  | 1:100@A3 | page 6  |
| Proposed Second Floor Plan | PA 004  | 1:100@A3 | page 7  |
| Proposed Roof Plan         | PA 005  | 1:100@A3 | page 8  |
| Proposed Section AA        | PA 101  | 1:100@A3 | page 9  |
| Proposed Front Elevation   | PA 202  | 1:100@A3 | page 10 |
| Proposed Rear Elevation    | PA 202  | 1:100@A3 | page 11 |
| Proposed Side Elevation    | PA 203  | 1:100@A3 | page 12 |