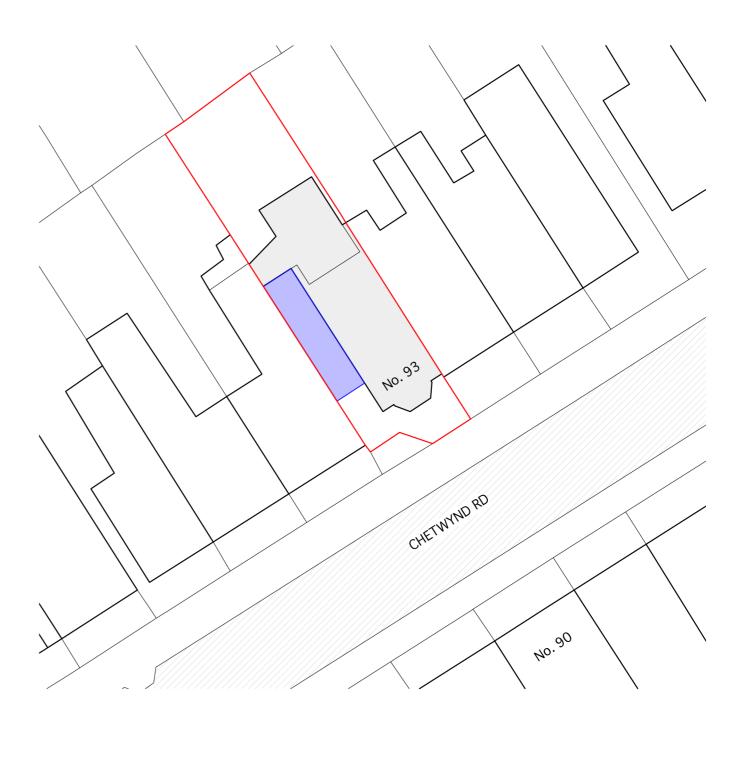

## PROPOSED PLANS, SECTIONS & ELEVATIONS

| Block Plan                 | PA 000A | 1:250@A3 | page 3  |
|----------------------------|---------|----------|---------|
| Proposed Basement          | PA 001  | 1:100@A3 | page 4  |
| Proposed Ground Floor Plan | PA 002  | 1:100@A3 | page 5  |
| Proposed First Floor Plan  | PA 003  | 1:100@A3 | page 6  |
| Proposed Second Floor Plan | PA 004  | 1:100@A3 | page 7  |
| Proposed Roof Plan         | PA 005  | 1:100@A3 | page 8  |
| Proposed Section AA        | PA 101  | 1:100@A3 | page 9  |
| Proposed Front Elevation   | PA 202  | 1:100@A3 | page 10 |
| Proposed Rear Elevation    | PA 202  | 1:100@A3 | page 11 |
| Proposed Side Elevation    | PA 203  | 1:100@A3 | page 12 |