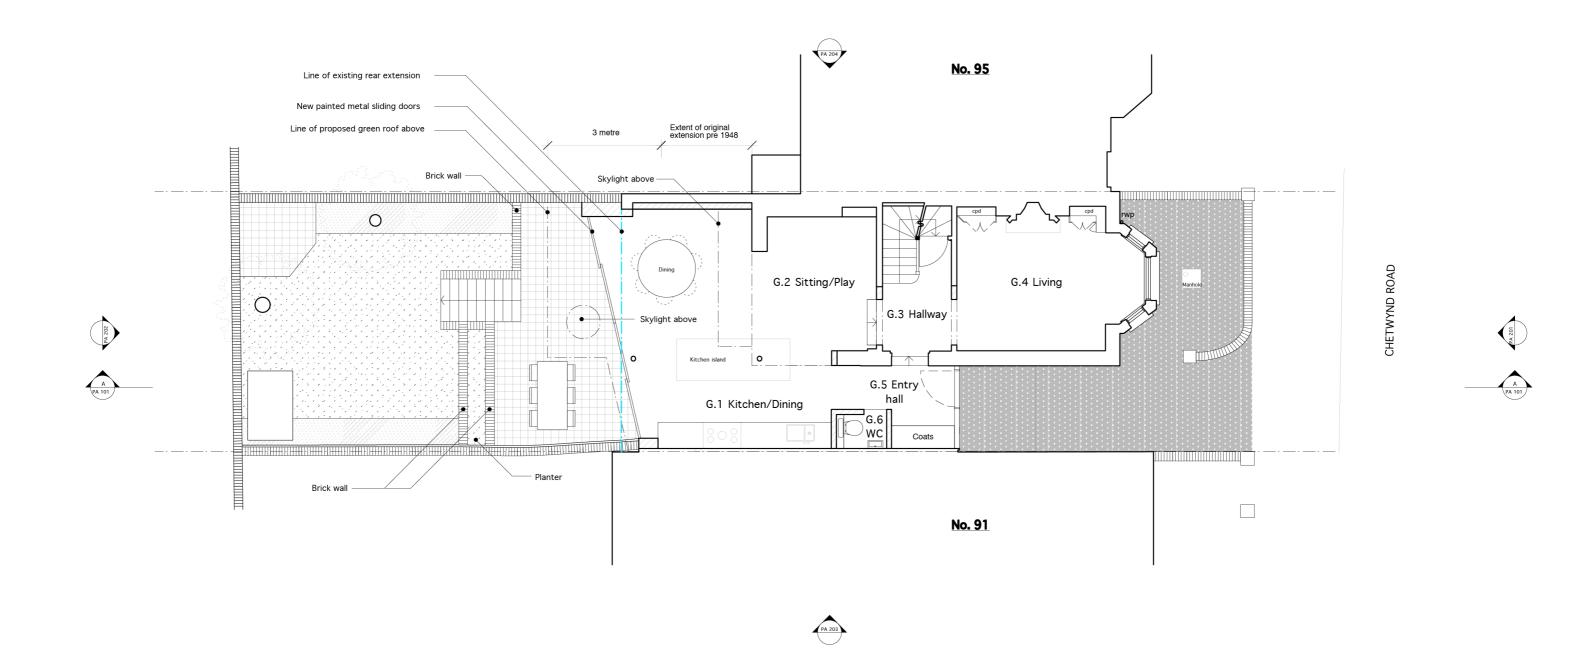

## PROPOSED PLANS, SECTIONS & ELEVATIONS

| Block Plan                 | PA 000A | 1:250@A3 | page 3  |
|----------------------------|---------|----------|---------|
| Proposed Basement          | PA 001  | 1:100@A3 | page 4  |
| Proposed Ground Floor Plan | PA 002  | 1:100@A3 | page 5  |
| Proposed First Floor Plan  | PA 003  | 1:100@A3 | page 6  |
| Proposed Second Floor Plan | PA 004  | 1:100@A3 | page 7  |
| Proposed Roof Plan         | PA 005  | 1:100@A3 | page 8  |
| Proposed Section AA        | PA 101  | 1:100@A3 | page 9  |
| Proposed Front Elevation   | PA 202  | 1:100@A3 | page 10 |
| Proposed Rear Elevation    | PA 202  | 1:100@A3 | page 11 |
| Proposed Side Elevation    | PA 203  | 1:100@A3 | page 12 |