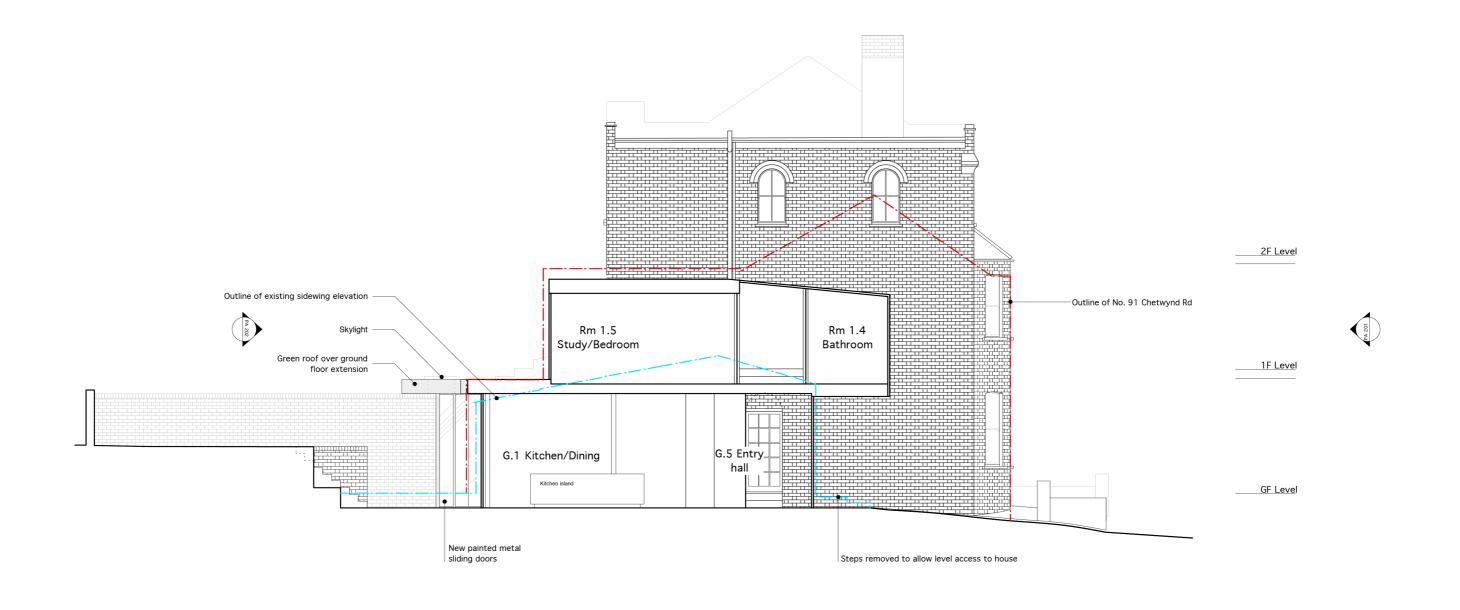

## PROPOSED PLANS, SECTIONS & ELEVATIONS

| Block Plan                 | PA 000A | 1:250@A3 | page 3  |
|----------------------------|---------|----------|---------|
| Proposed Basement          | PA 001  | 1:100@A3 | page 4  |
| Proposed Ground Floor Plan | PA 002  | 1:100@A3 | page 5  |
| Proposed First Floor Plan  | PA 003  | 1:100@A3 | page 6  |
| Proposed Second Floor Plan | PA 004  | 1:100@A3 | page 7  |
| Proposed Roof Plan         | PA 005  | 1:100@A3 | page 8  |
| Proposed Section AA        | PA 101  | 1:100@A3 | page 9  |
| Proposed Front Elevation   | PA 202  | 1:100@A3 | page 10 |
| Proposed Rear Elevation    | PA 202  | 1:100@A3 | page 11 |
| Proposed Side Elevation    | PA 203  | 1:100@A3 | page 12 |

PA 001

November 201

50.000

robert**dye** Rev Date These plans and specifications prepared by Robert Dye Architects LLP as instruments of professional service shall remain the property of Robert Dye Architects LLP. Robert Dye Architects LLP Unit A2 Linton House 39-51 Highgate Road London NW5 1RT 2.5m 5m 0 1m These plans may not be copied or re-used without the express written consent of Robert Dye Architects LLP. The use of these plans for construction is permitted only when specifically released for construction reference by a dated authorised signature. tel: 020 7267 9388 fax: 020 7267 9345 www.robertdye.com email: info@robertdye.com These plans are project and site specific and shall only be used for their intended purpose unless otherwise permitted by written consent of Robert Dye Architects LLP. 247 93 Chetwynd Road cale 1:100@ A3 Proposed Section AA drawn by LS DO NOT SCALE FROM THE DRAWING December 201 PA 101