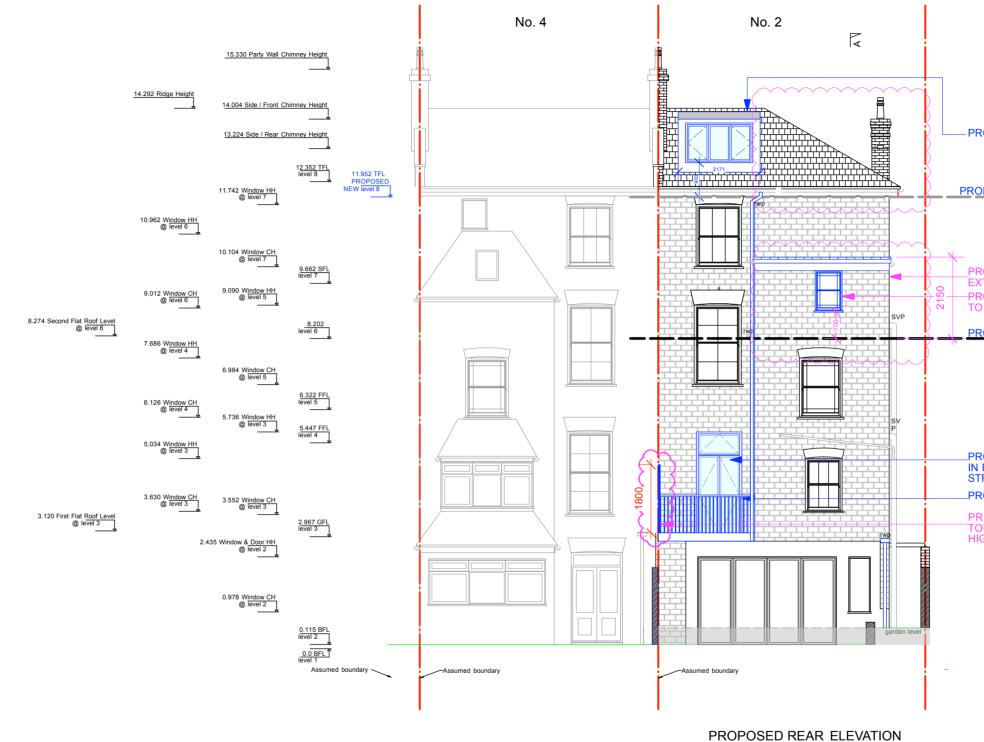

## PROPOSED REAR ELEVATION

| REV. DATE DESCRIPTION                                    | REV. | DATE | DESCRIPTION | REV. | DA | TE | DESCRIPTION | NOTE:                                                                          | CLIENT:         | PROJECT:                  | 5 |
|----------------------------------------------------------|------|------|-------------|------|----|----|-------------|--------------------------------------------------------------------------------|-----------------|---------------------------|---|
| 15.10.2014_A- CLIENT'S COMMENTS IMPLEMENTED              |      |      |             |      | -  |    |             | ALL DIMENSIONS ARE IN MILLIMETERS.<br>INCONSISTENCIES ARE TO BE<br>REPORTED TO | AMANDA FABER    | RENOVATION AND ALTERATION | 1 |
| 11.12.2014_B- NEIGHBORS'S COMMENTS IMPLEMENTED           |      |      |             |      |    |    |             |                                                                                |                 |                           | T |
| 12.02.2015_C- PLANNING OFFICER'S COMMENTS<br>IMPLEMENTED | -    |      |             | -    |    |    |             | THE ARCHITECT IMMEDIATELY.                                                     |                 |                           | L |
|                                                          | -    |      |             | -    |    |    |             | COPYRIGHT IS HELD BY SIMON MILLER<br>ARCHITECTS LTD                            | SITE:           | DRAWING TITLE:            | 1 |
| 25.02.2015_D- PLANNING OFFICER'S COMMENTS<br>IMPLEMENTED |      | -    |             |      | -  |    |             |                                                                                | 2 LAURIER ROAD, |                           | 1 |
|                                                          | -    |      |             | -    |    |    |             |                                                                                | LONDON NW5 1SG  | PROPOSED REAR ELEVATION   | V |
|                                                          |      |      |             | -    | -  |    |             |                                                                                |                 |                           | E |

Boscastle Road No. 8

- PROPOSED NEW DORMER

PROPOSED NEW LEVEL 8

\_PROPOSED NEW BATHROOM EXTENSION -PROPOSED NEW TIMBER WINDOW TO MATCH THE EXISTING

PROPOSED BATHROOM, LEVEL 6

\_PROPOSED NEW DOUBLE DOORS IN PLACE OF THE EXISTING STRUCTURAL OPENING \_PROPOSED NEW BALUSTRADE

PRIVACY SCREENING - OPAQUE TOUGHENED GLASS @1800mm HIGH