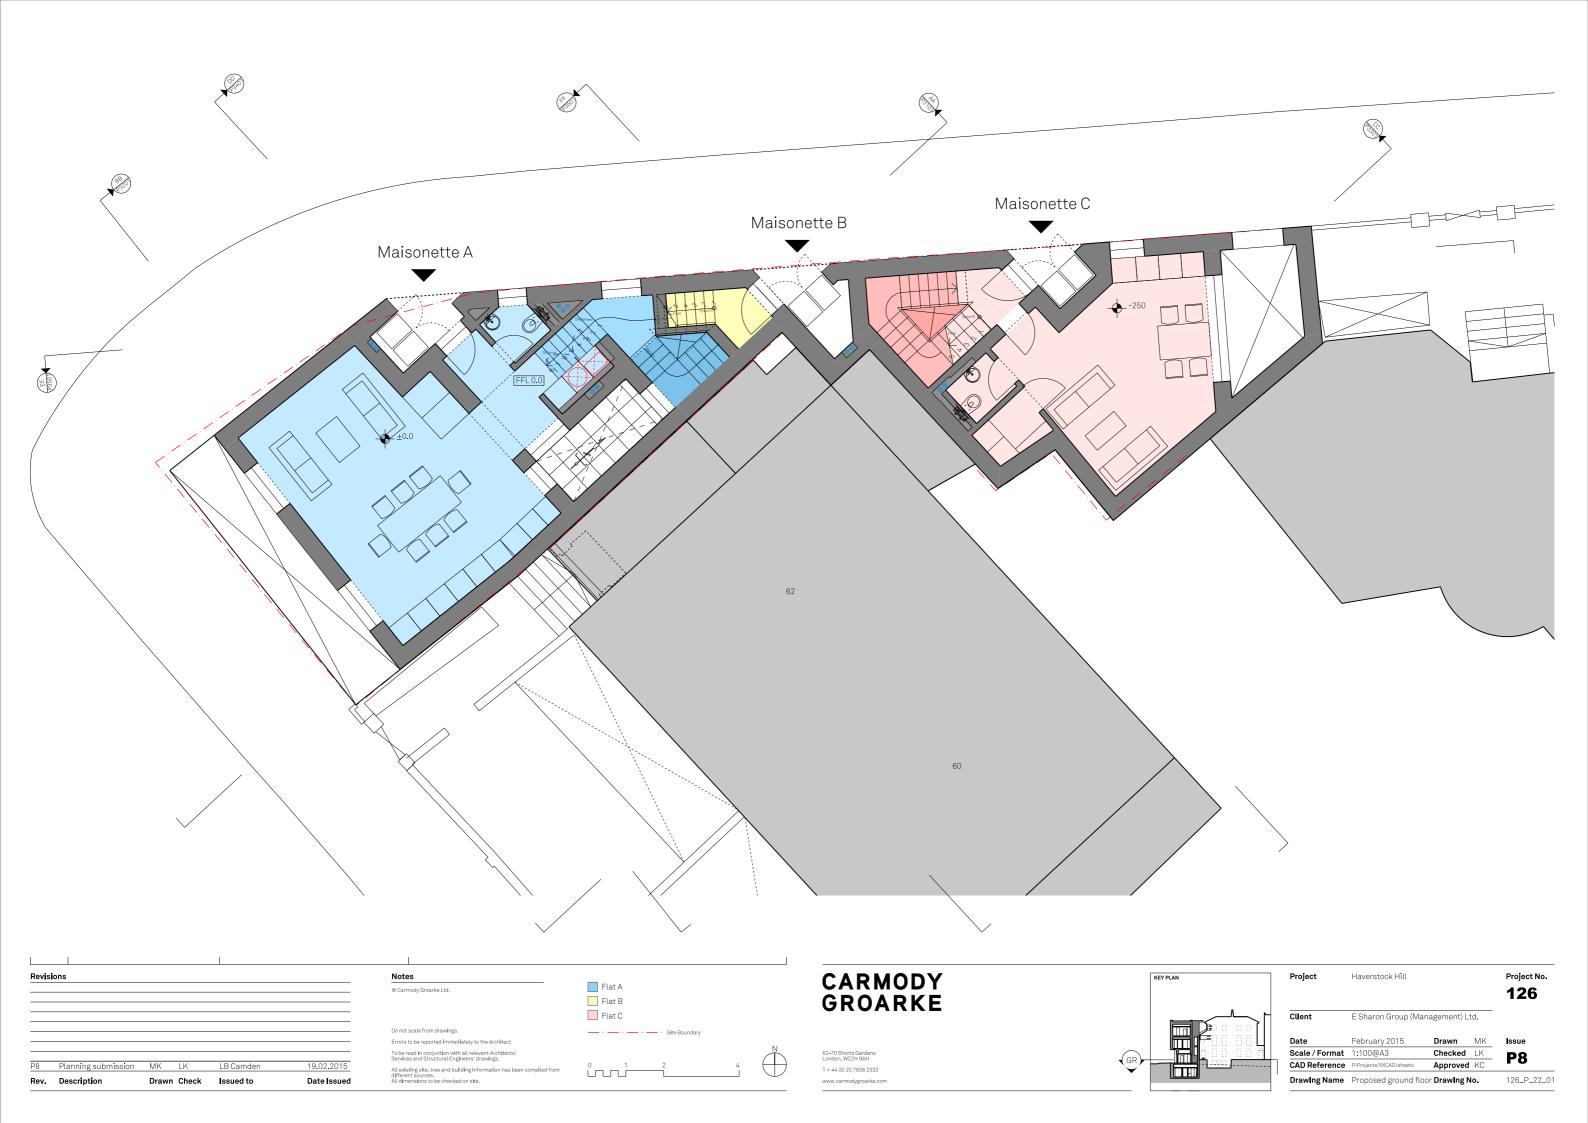

| Revisions                                                                                                                                                                                      | Notes<br>© Carmody Groarke Ltd.                                                                                                                                                                                                                                                                                                         | Red line site boundary | CARMODY<br>Groarke                                                                            | KEY PLAN |
|------------------------------------------------------------------------------------------------------------------------------------------------------------------------------------------------|-----------------------------------------------------------------------------------------------------------------------------------------------------------------------------------------------------------------------------------------------------------------------------------------------------------------------------------------|------------------------|-----------------------------------------------------------------------------------------------|----------|
| P8         Planning submission         MK         LK         LB Camden         19.02.2015           Rev.         Description         Drawn         Check         Issued to         Date Issued | Do not scale from drawings.<br>Errors to be reported immediately to the Architect.<br>To be read in conjuntion with all relevant Architects',<br>Services and Structural Engineers' drawings.<br>All existing site, tree and building information has been compiled from<br>different sources.<br>All dimensions to be checked on site. |                        | 82-70 Shorts Gardens<br>London, WC2H 9AH<br>T + 44 (0) 20 7836 2333<br>www.carmodygroarke.com |          |