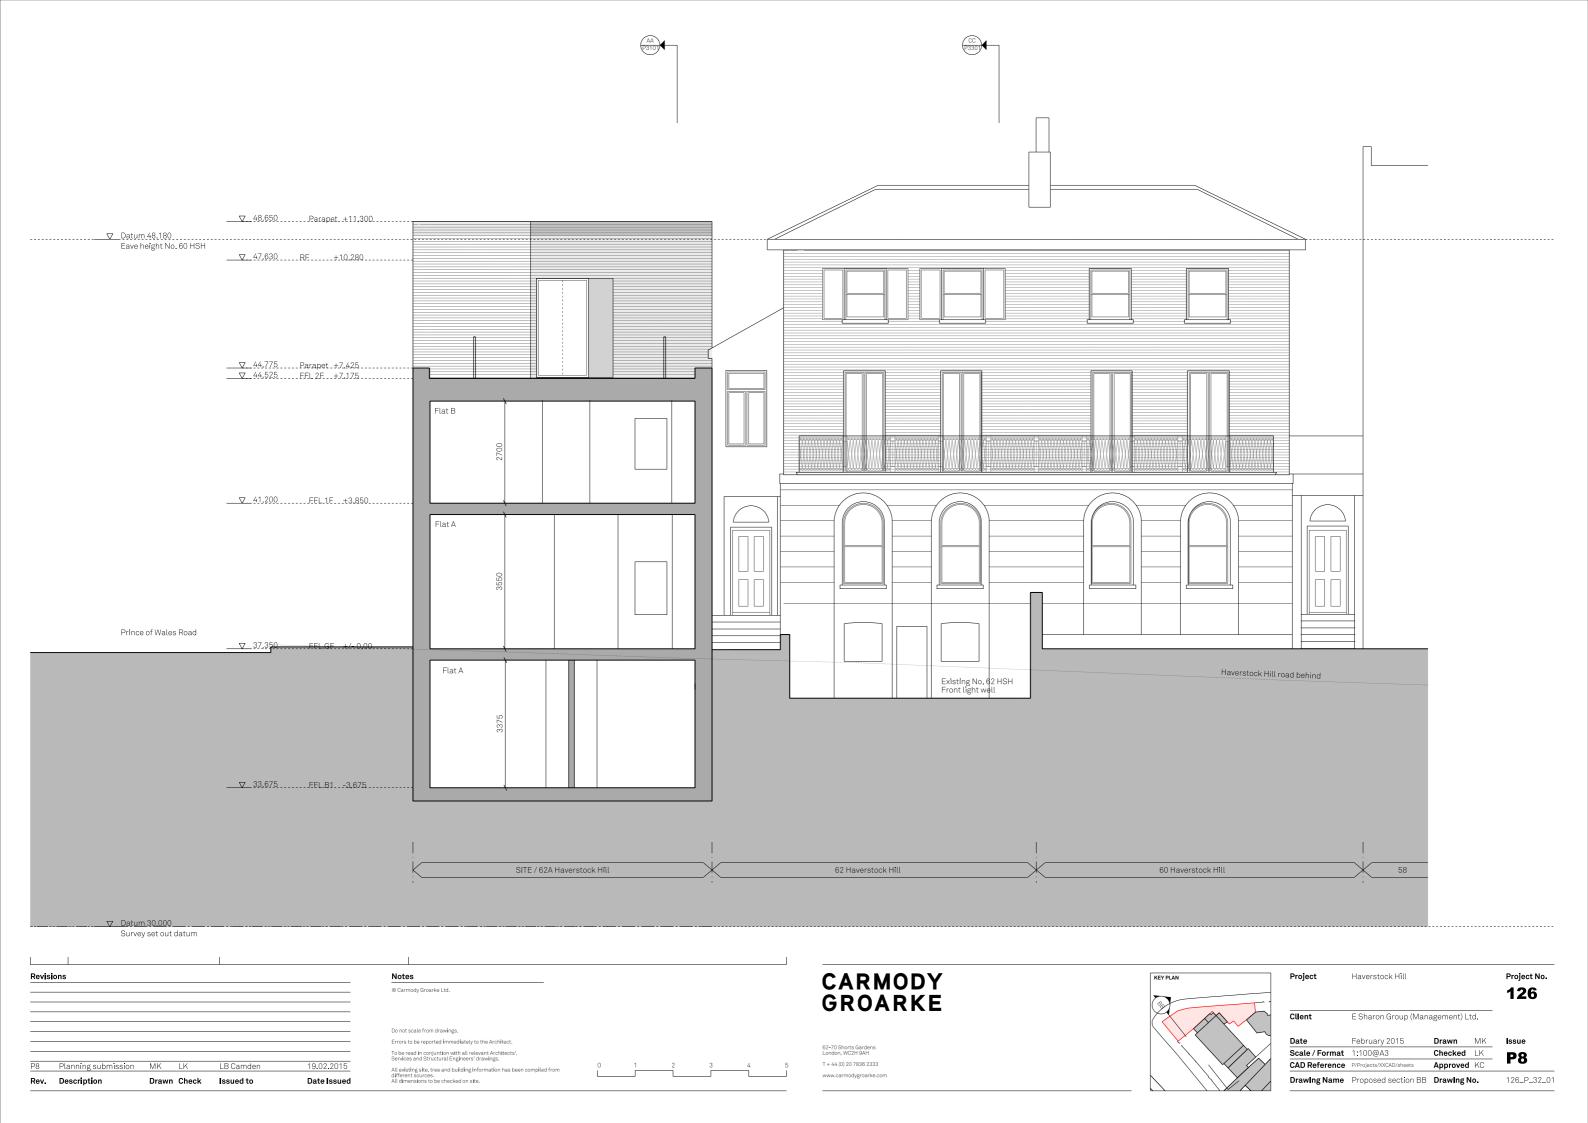

| Revisions                                                                                                                                                                                      | Notes<br>© Carmody Groarke Ltd.                                                                                                                                                                                                                                                                                                         | Red line site boundary | CARMODY<br>Groarke                                                                            | KEY PLAN |
|------------------------------------------------------------------------------------------------------------------------------------------------------------------------------------------------|-----------------------------------------------------------------------------------------------------------------------------------------------------------------------------------------------------------------------------------------------------------------------------------------------------------------------------------------|------------------------|-----------------------------------------------------------------------------------------------|----------|
| P8         Planning submission         MK         LK         LB Camden         19.02.2015           Rev.         Description         Drawn         Check         Issued to         Date Issued | Do not scale from drawings.<br>Errors to be reported immediately to the Architect.<br>To be read in conjuntion with all relevant Architects',<br>Services and Structural Engineers' drawings.<br>All existing site, tree and building information has been compiled from<br>different sources.<br>All dimensions to be checked on site. |                        | 82-70 Shorts Gardens<br>London, WC2H 9AH<br>T + 44 (0) 20 7836 2333<br>www.carmodygroarke.com |          |