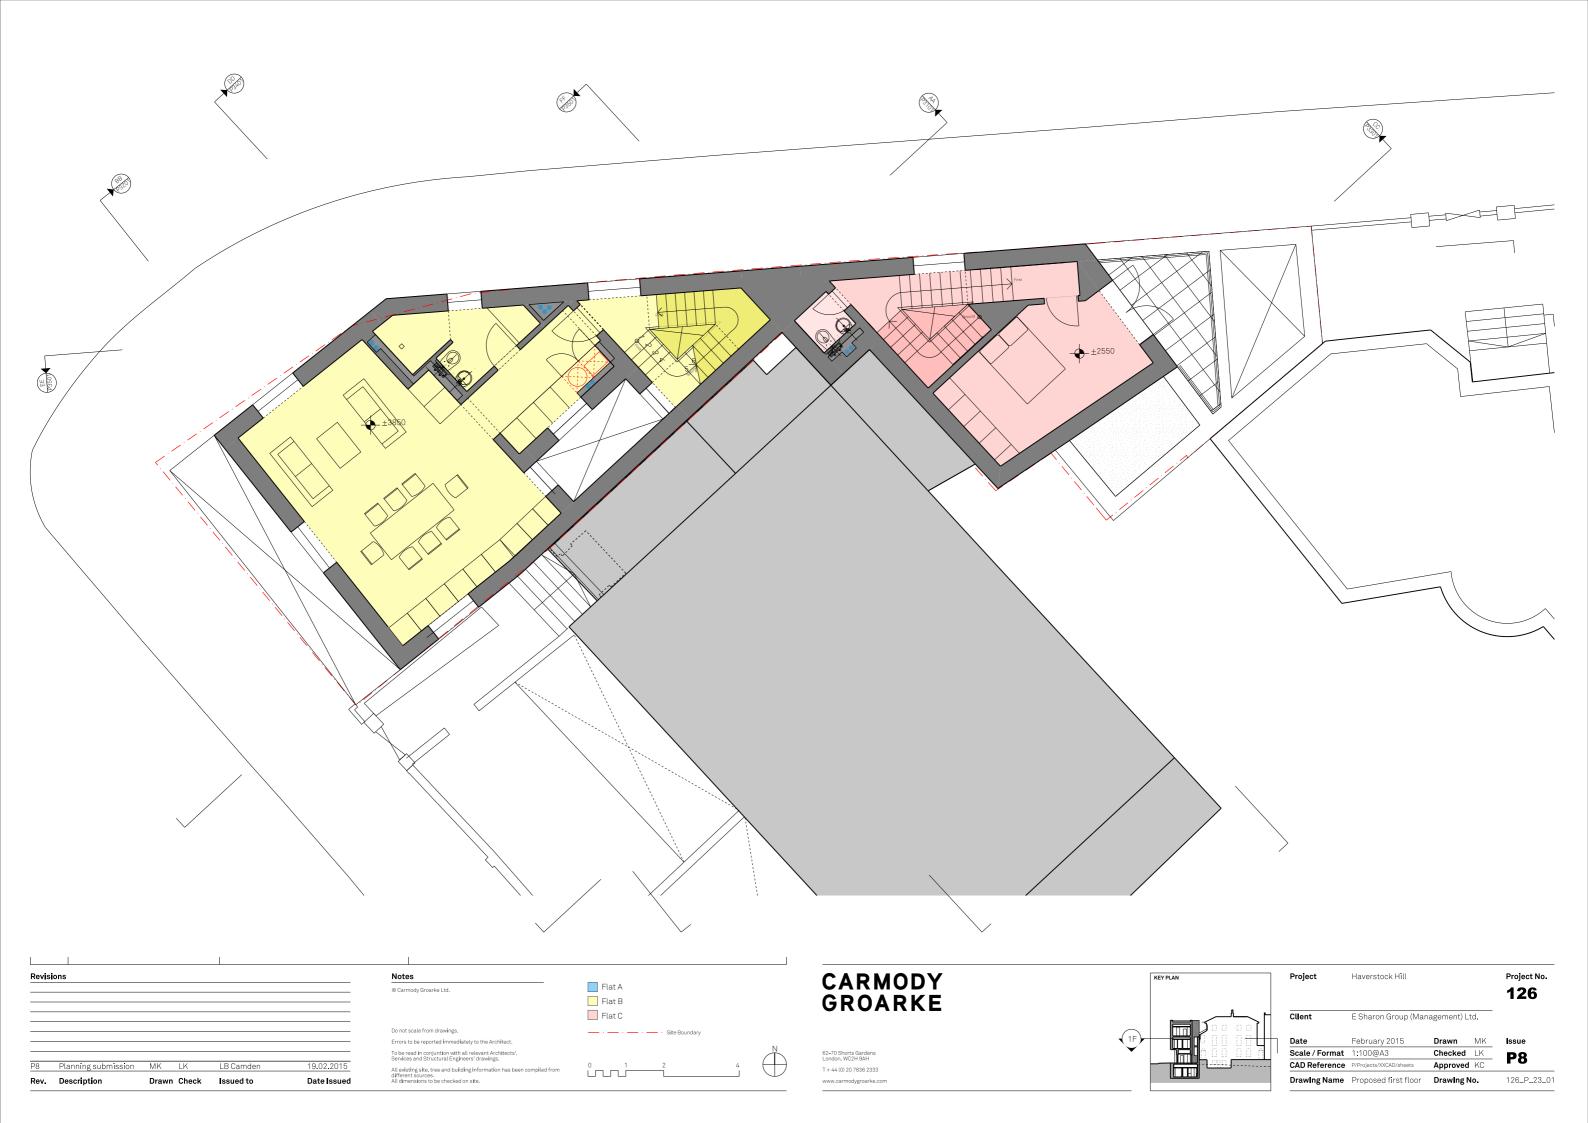

| Revisions                                                                                                                                                                                      | Notes<br>© Carmody Groarke Ltd.                                                                                                                                                                                                                                                                                                         | Red line site boundary | CARMODY<br>Groarke                                                                            | KEY PLAN |
|------------------------------------------------------------------------------------------------------------------------------------------------------------------------------------------------|-----------------------------------------------------------------------------------------------------------------------------------------------------------------------------------------------------------------------------------------------------------------------------------------------------------------------------------------|------------------------|-----------------------------------------------------------------------------------------------|----------|
| P8         Planning submission         MK         LK         LB Camden         19.02.2015           Rev.         Description         Drawn         Check         Issued to         Date Issued | Do not scale from drawings.<br>Errors to be reported immediately to the Architect.<br>To be read in conjuntion with all relevant Architects',<br>Services and Structural Engineers' drawings.<br>All existing site, tree and building information has been compiled from<br>different sources.<br>All dimensions to be checked on site. |                        | 82-70 Shorts Gardens<br>London, WC2H 9AH<br>T + 44 (0) 20 7836 2333<br>www.carmodygroarke.com |          |