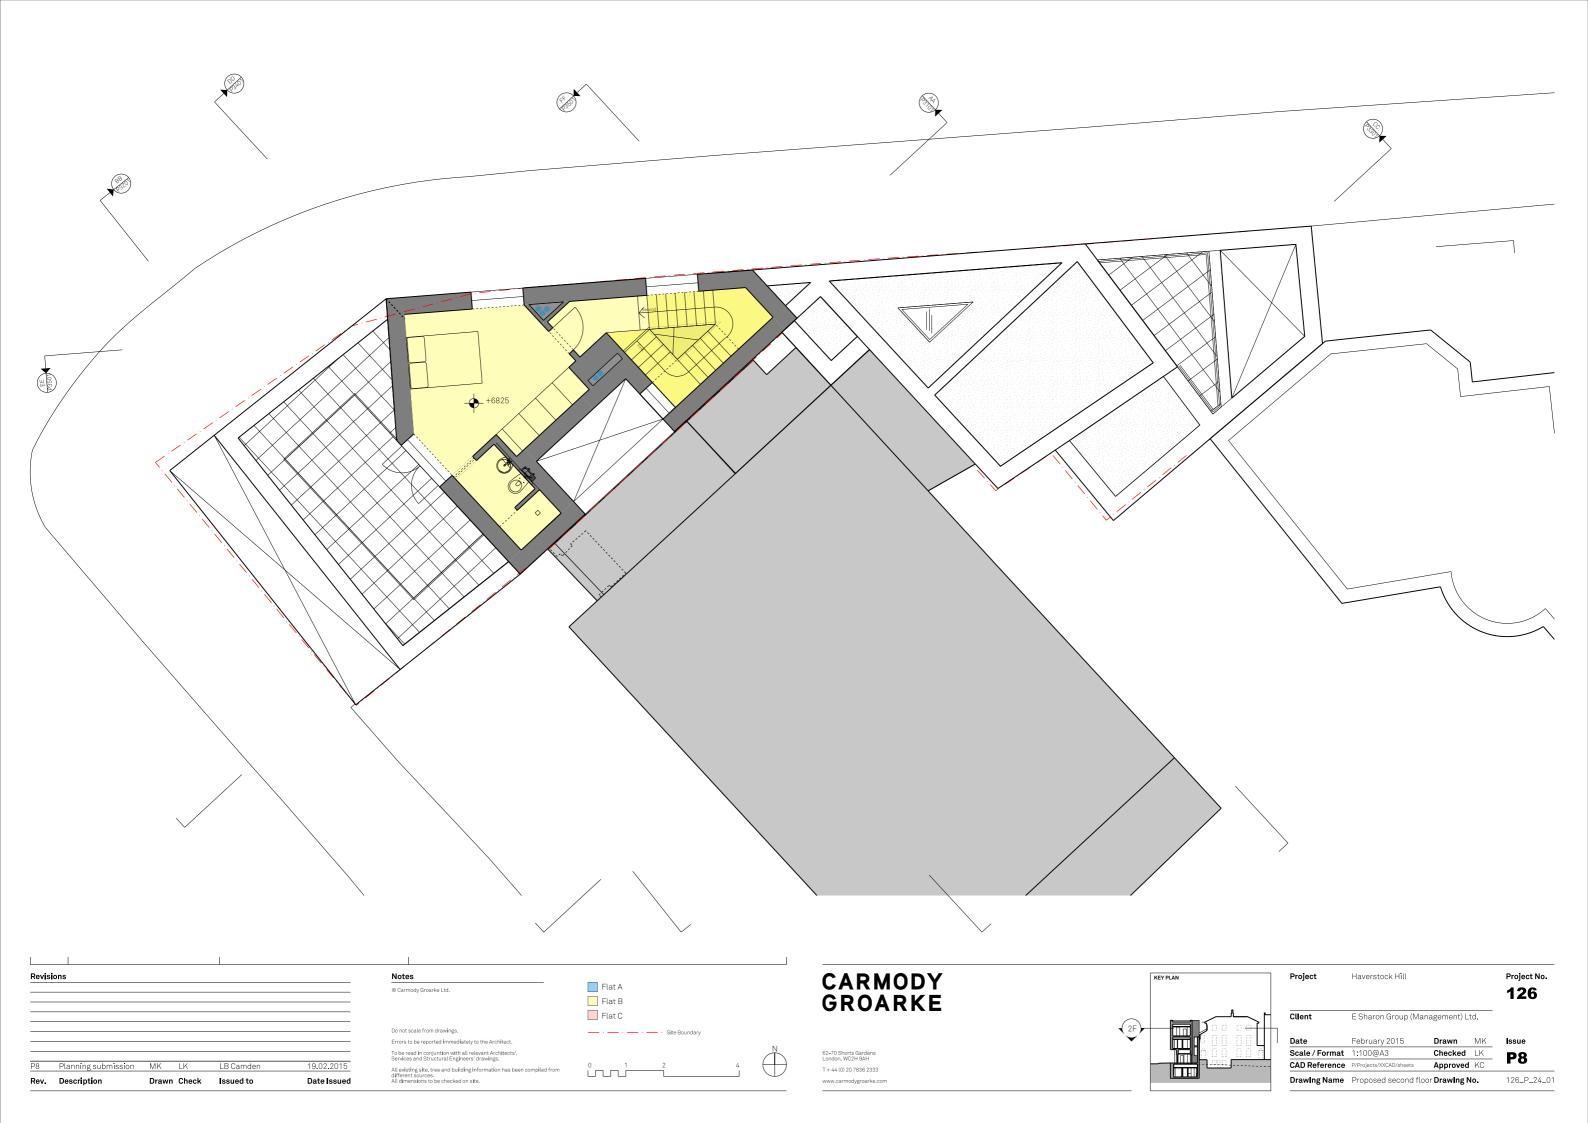

| Revisions                                                                                                                                                                                      | Notes<br>© Carmody Groarke Ltd.                                                                                                                                                                                                                                                                                                         | Red line site boundary | CARMODY<br>Groarke                                                                            | KEY PLAN |
|------------------------------------------------------------------------------------------------------------------------------------------------------------------------------------------------|-----------------------------------------------------------------------------------------------------------------------------------------------------------------------------------------------------------------------------------------------------------------------------------------------------------------------------------------|------------------------|-----------------------------------------------------------------------------------------------|----------|
| P8         Planning submission         MK         LK         LB Camden         19.02.2015           Rev.         Description         Drawn         Check         Issued to         Date Issued | Do not scale from drawings.<br>Errors to be reported immediately to the Architect.<br>To be read in conjuntion with all relevant Architects',<br>Services and Structural Engineers' drawings.<br>All existing site, tree and building information has been compiled from<br>different sources.<br>All dimensions to be checked on site. |                        | 82-70 Shorts Gardens<br>London, WC2H 9AH<br>T + 44 (0) 20 7836 2333<br>www.carmodygroarke.com |          |