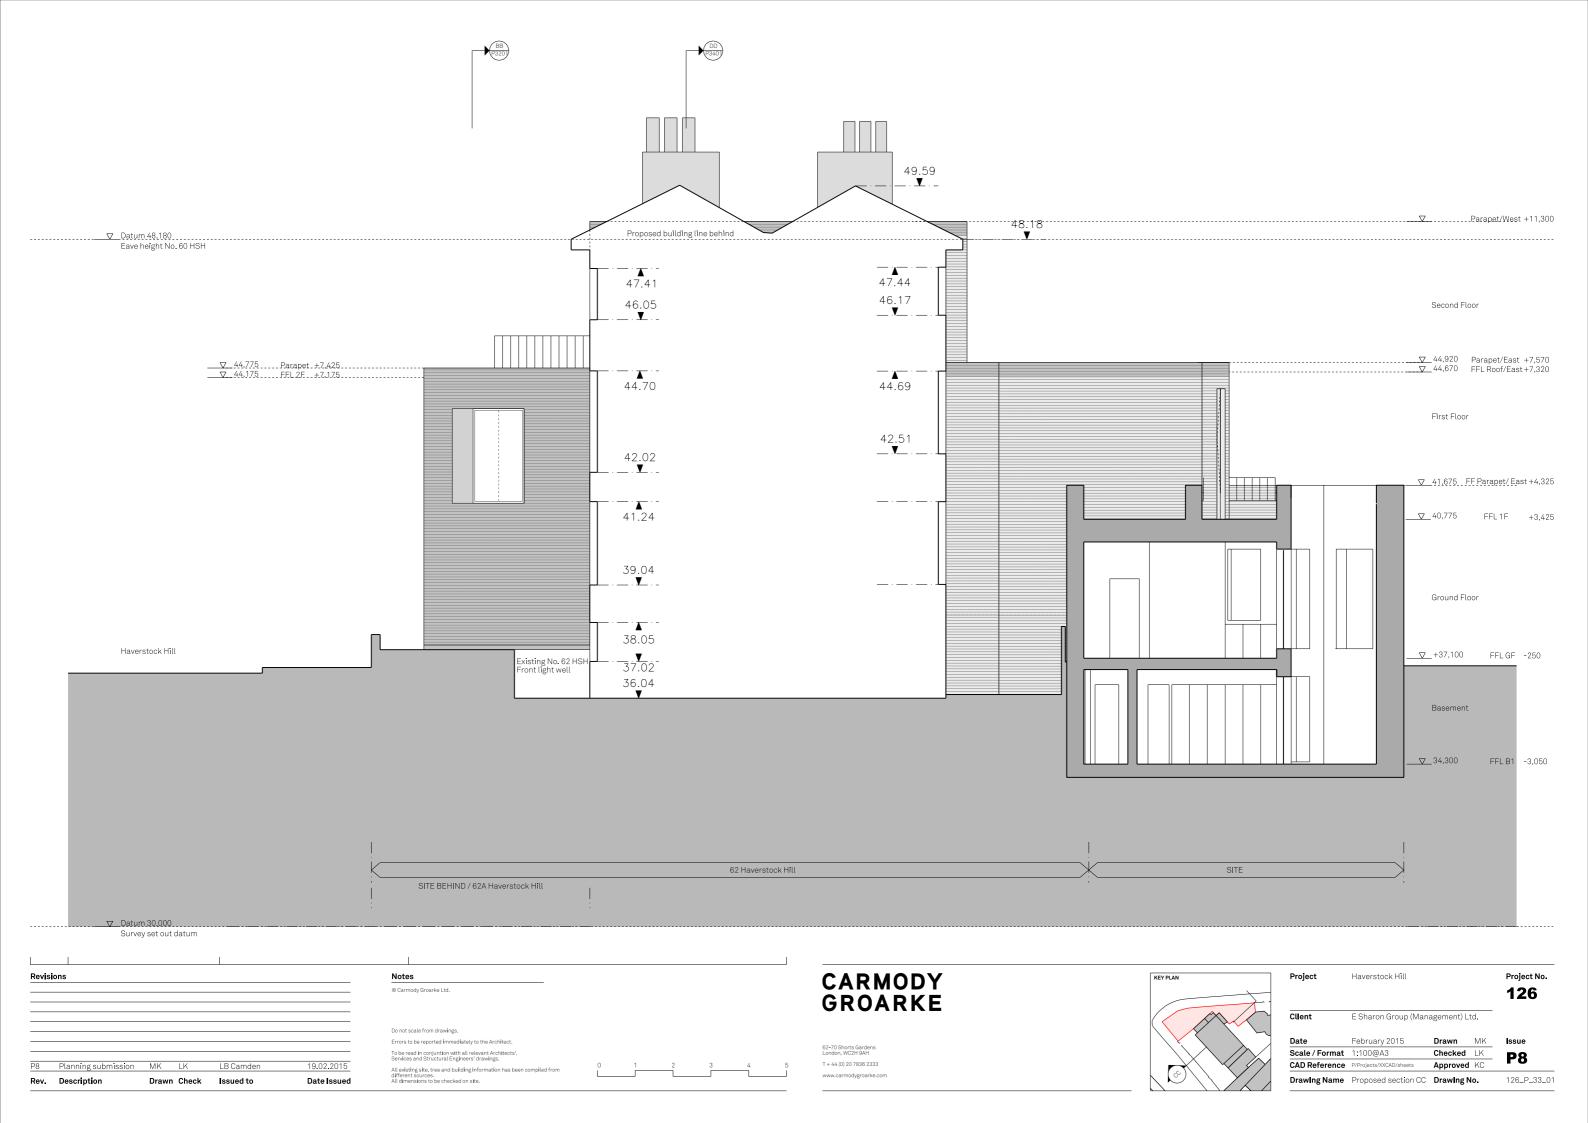

| +11300 Parapet                                                                                                                                                                                                                                   | +7570 Parapet                                                                                 |
|--------------------------------------------------------------------------------------------------------------------------------------------------------------------------------------------------------------------------------------------------|-----------------------------------------------------------------------------------------------|
| +11300 Parapet                                                                                                                                                                                                                                   | +7180 Roof                                                                                    |
|                                                                                                                                                                                                                                                  |                                                                                               |
|                                                                                                                                                                                                                                                  |                                                                                               |
|                                                                                                                                                                                                                                                  |                                                                                               |
|                                                                                                                                                                                                                                                  |                                                                                               |
| Notes         © Carmody Groarke Ltd.         Do not scale from drawings.         Errors to be reported immediately to the Architect.         To be read in conjuntion with all relevant Architects', Services and Strutural Engineers' drawings. | CARMODY<br>GROARKE                                                                            |
| Services and Structural Engineers' drawings.<br>All existing site, tree and building information has been compiled from 0 1 2 4<br>different sources.<br>All dimensions to be checked on site.                                                   | 82-70 Shorts Gardens<br>London, WC2H 9AH<br>T + 44 (0) 20 7838 2333<br>www.carmadygroarke.com |