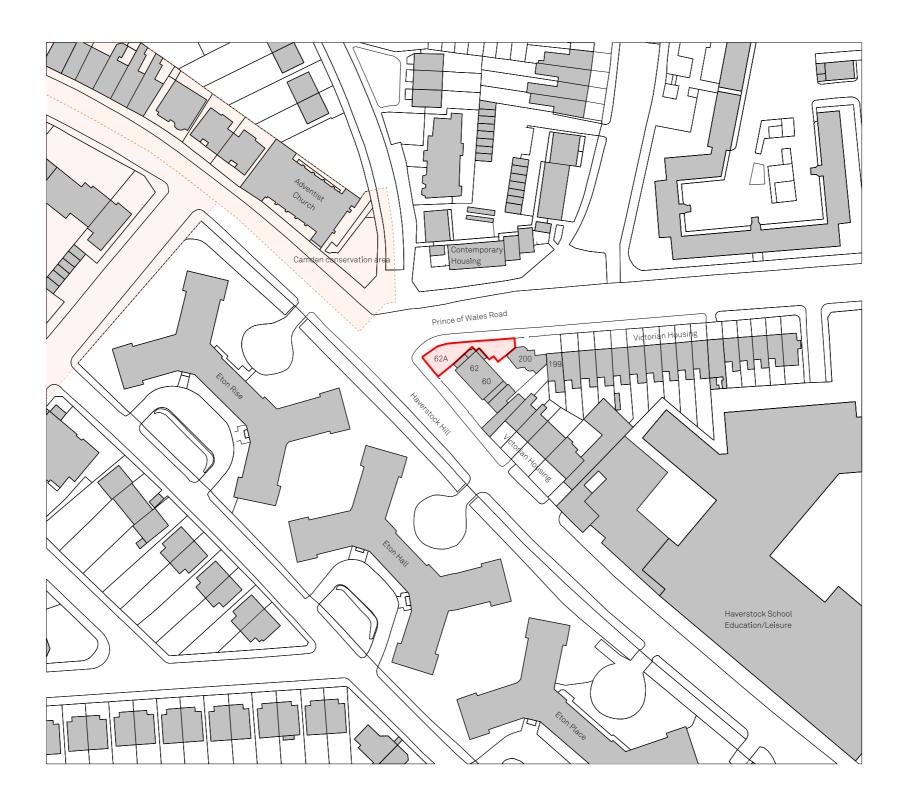

| Revision |                    |          |                                                                                                                                                                                                                                                                                                                                         | <br>Notes<br>© Carmody Groarke Ltd. | Red line site boundary |                                                                                               | CARMODY<br>Groarke | KEY PLAN |
|----------|--------------------|----------|-----------------------------------------------------------------------------------------------------------------------------------------------------------------------------------------------------------------------------------------------------------------------------------------------------------------------------------------|-------------------------------------|------------------------|-----------------------------------------------------------------------------------------------|--------------------|----------|
|          | lanning submission | <u>0</u> | Do not scale from drawings.<br>Errors to be reported immediately to the Architect.<br>To be read in conjuntion with all relevant Architects',<br>Services and Structural Engineers' drawings.<br>All existing site, tree and building information has been compiled from<br>different sources.<br>All dimensions to be checked on site. |                                     | N                      | 62-70 Shorts Gardens<br>London, WC2H 9AH<br>T + 44 (0) 20 7836 2333<br>www.carmodygroarke.com |                    |          |