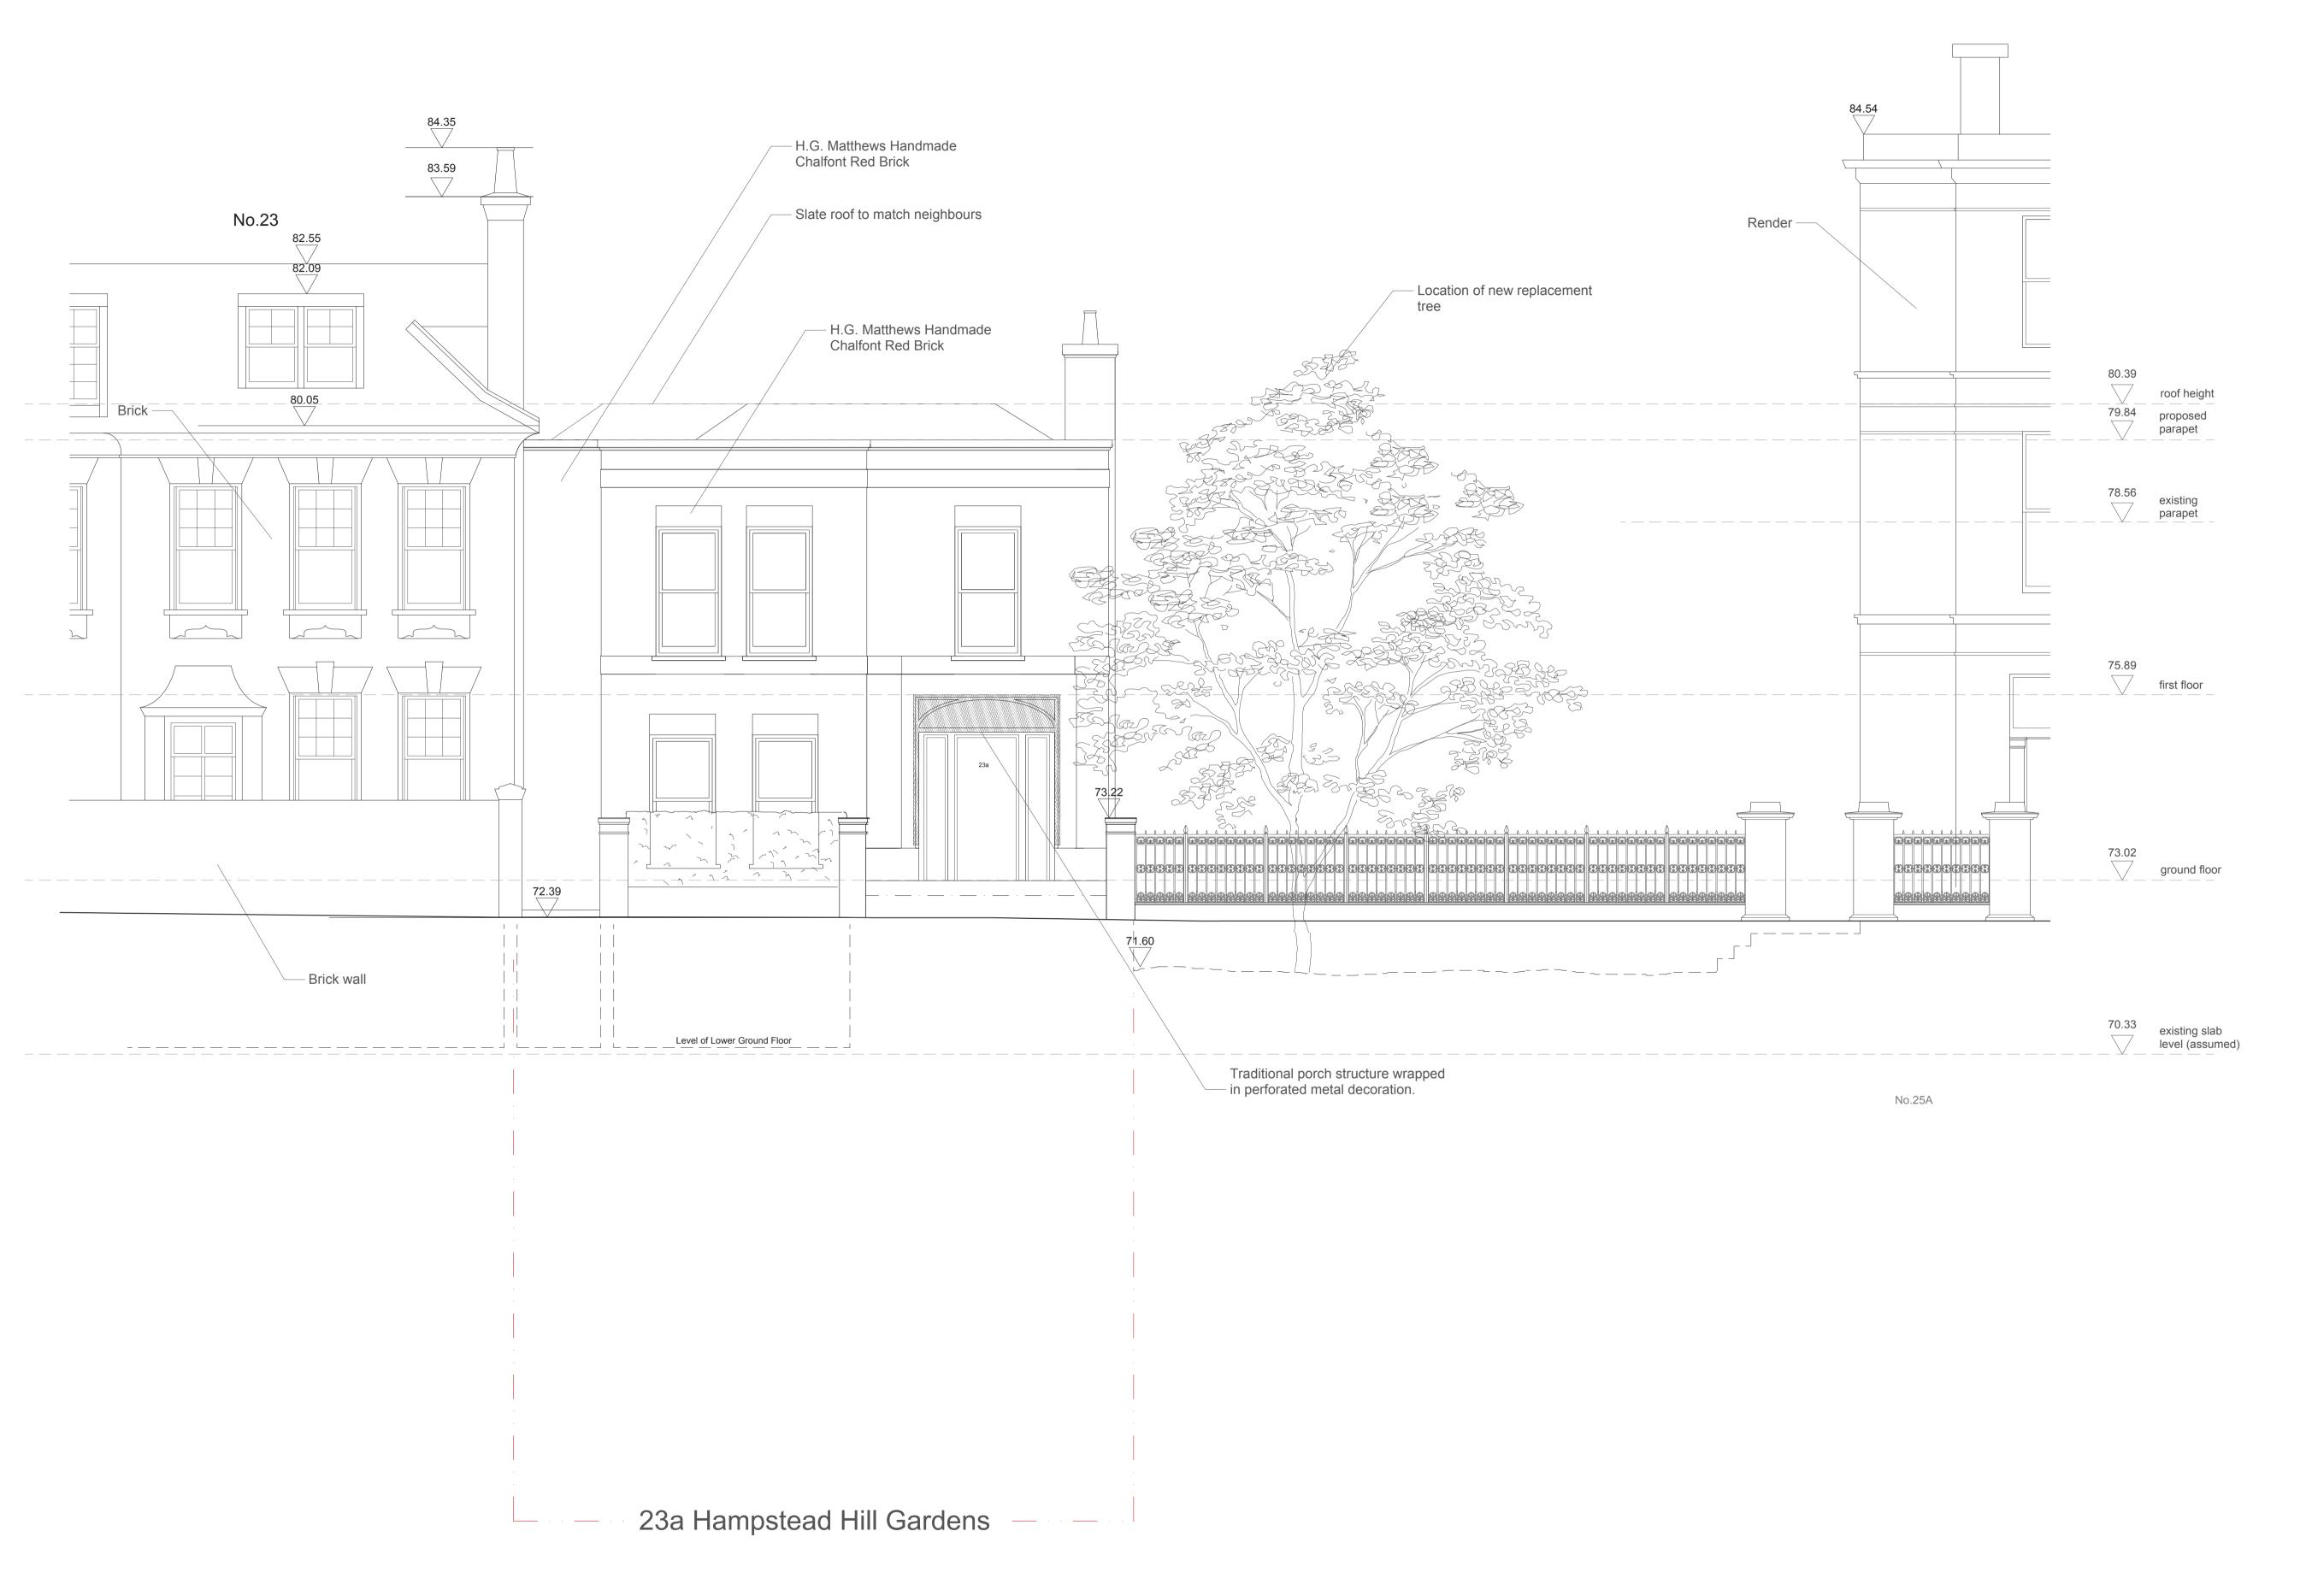

1 Proposed Front Elevation

0 5.0 10.0 M

Copyright in the design and this drawing is the property of 51% Studios Limited. Reproduction in whole or in part is forbidden without written permission of 51% Studios Limited.

## NOTE

Aworth tunnel survey showed all Zara Survey satellite data to be 190mm low. As a result, all Zara heights have been amended to be +190mm.

|     | 1        |         |                     |
|-----|----------|---------|---------------------|
| No. | Date     | Checked | Revision Notes      |
| I   | 11/02/15 |         | Issued for Planning |
|     |          |         |                     |

## Proposed Front Elevation

| Project Architect 51% studios | Project ID                                   | 1104      |          |
|-------------------------------|----------------------------------------------|-----------|----------|
| Drawn By MS                   | Scale                                        | 1:50 @ A1 |          |
| Checked By 51% studios        | Drawing No.                                  | 4 0 4     | Revision |
| October 2010                  | 1 <b>1</b> 1                                 | 1 ( ) 1   |          |
| File Name                     | <b>†                                    </b> |           |          |