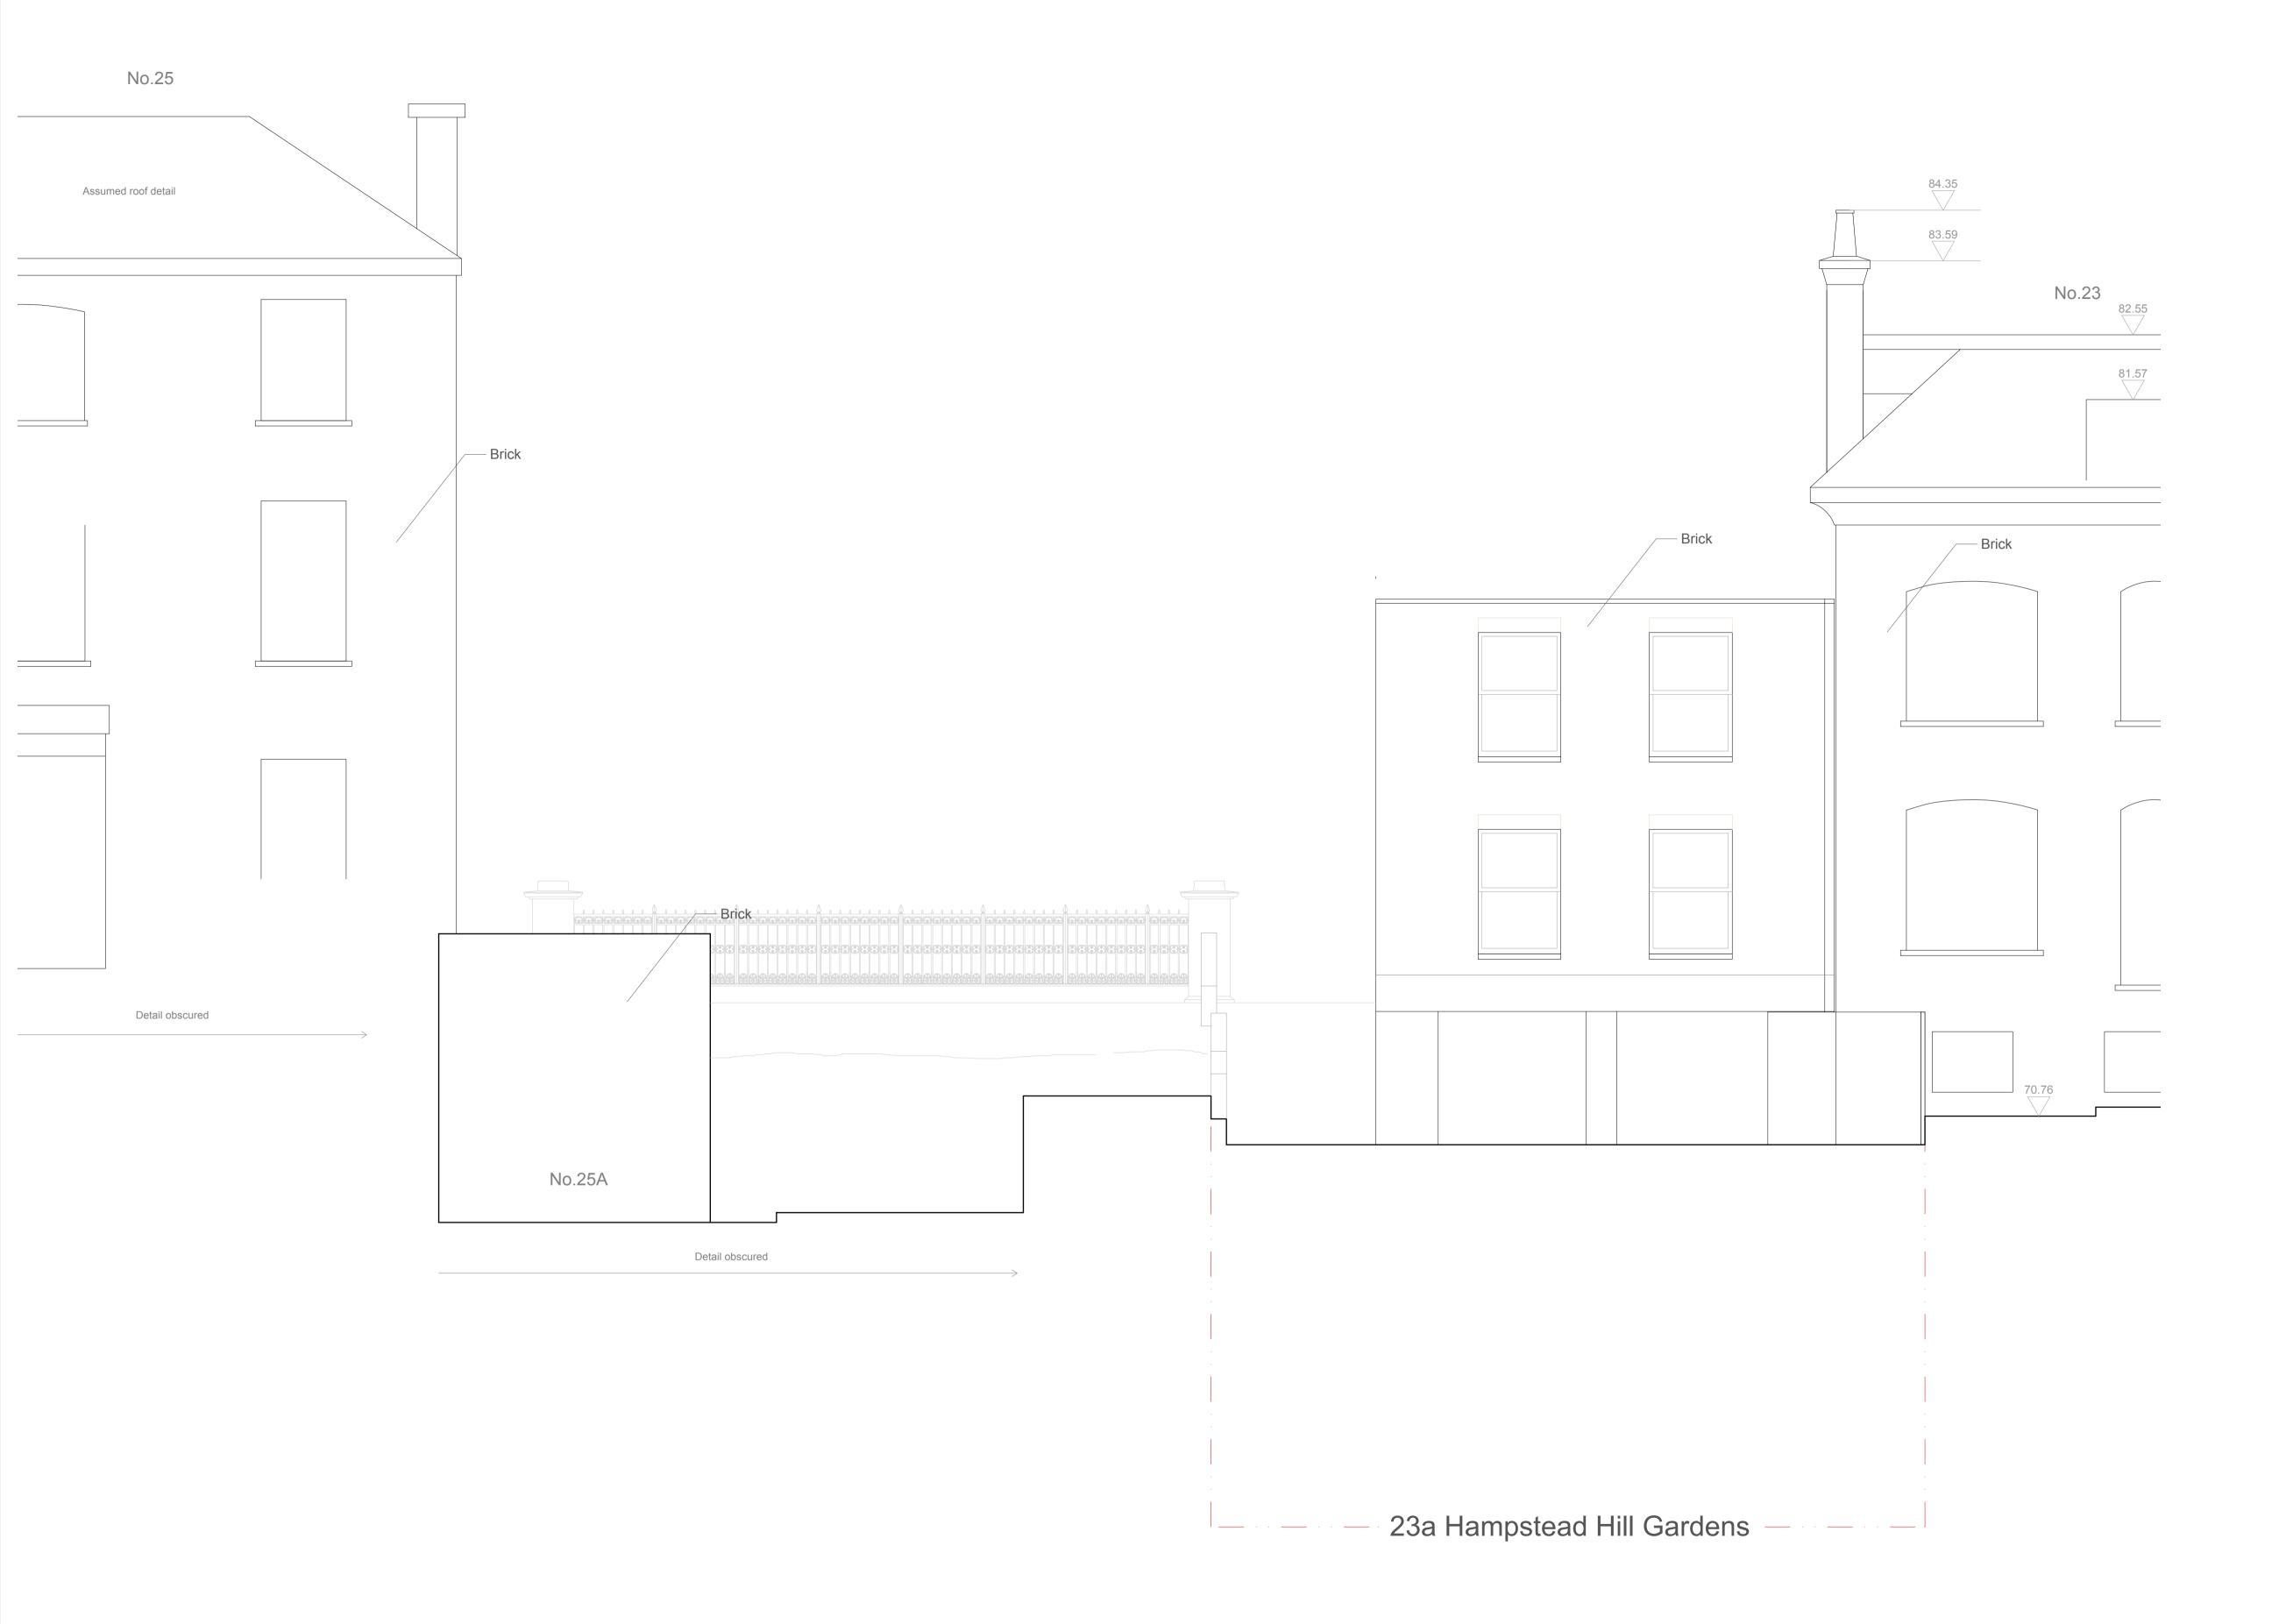

© copyright 51% Studios Ltd.

1 Existing Rear Elevation

Copyright in the design and this drawing is the property of 51% Studios Limited. Reproduction in whole or in part is forbidden without written permission of 51% Studios Limited.

1a Cobham Mews . London NW1 1SB t. 44 [0] 8456 123 911 f. 44 [0] 8456 123 998 www.51pct.com

23a Hampstead Hill Gardens

Kiniaton Capital BVI Limited 87 Wimpole Street London W1G 9RL

Issued for Planning

## **Existing Rear Elevation**

| Project Architect 51% studios | Project ID  | 1104      |          |
|-------------------------------|-------------|-----------|----------|
| Drawn By Al                   | Scale       | 1:50 @ A1 |          |
| Checked By 51% studios        | Drawing No. | 1 0 1     | Revision |
| October 2010                  | ]()′        | 1 ( )4    |          |
| File Name                     |             |           |          |