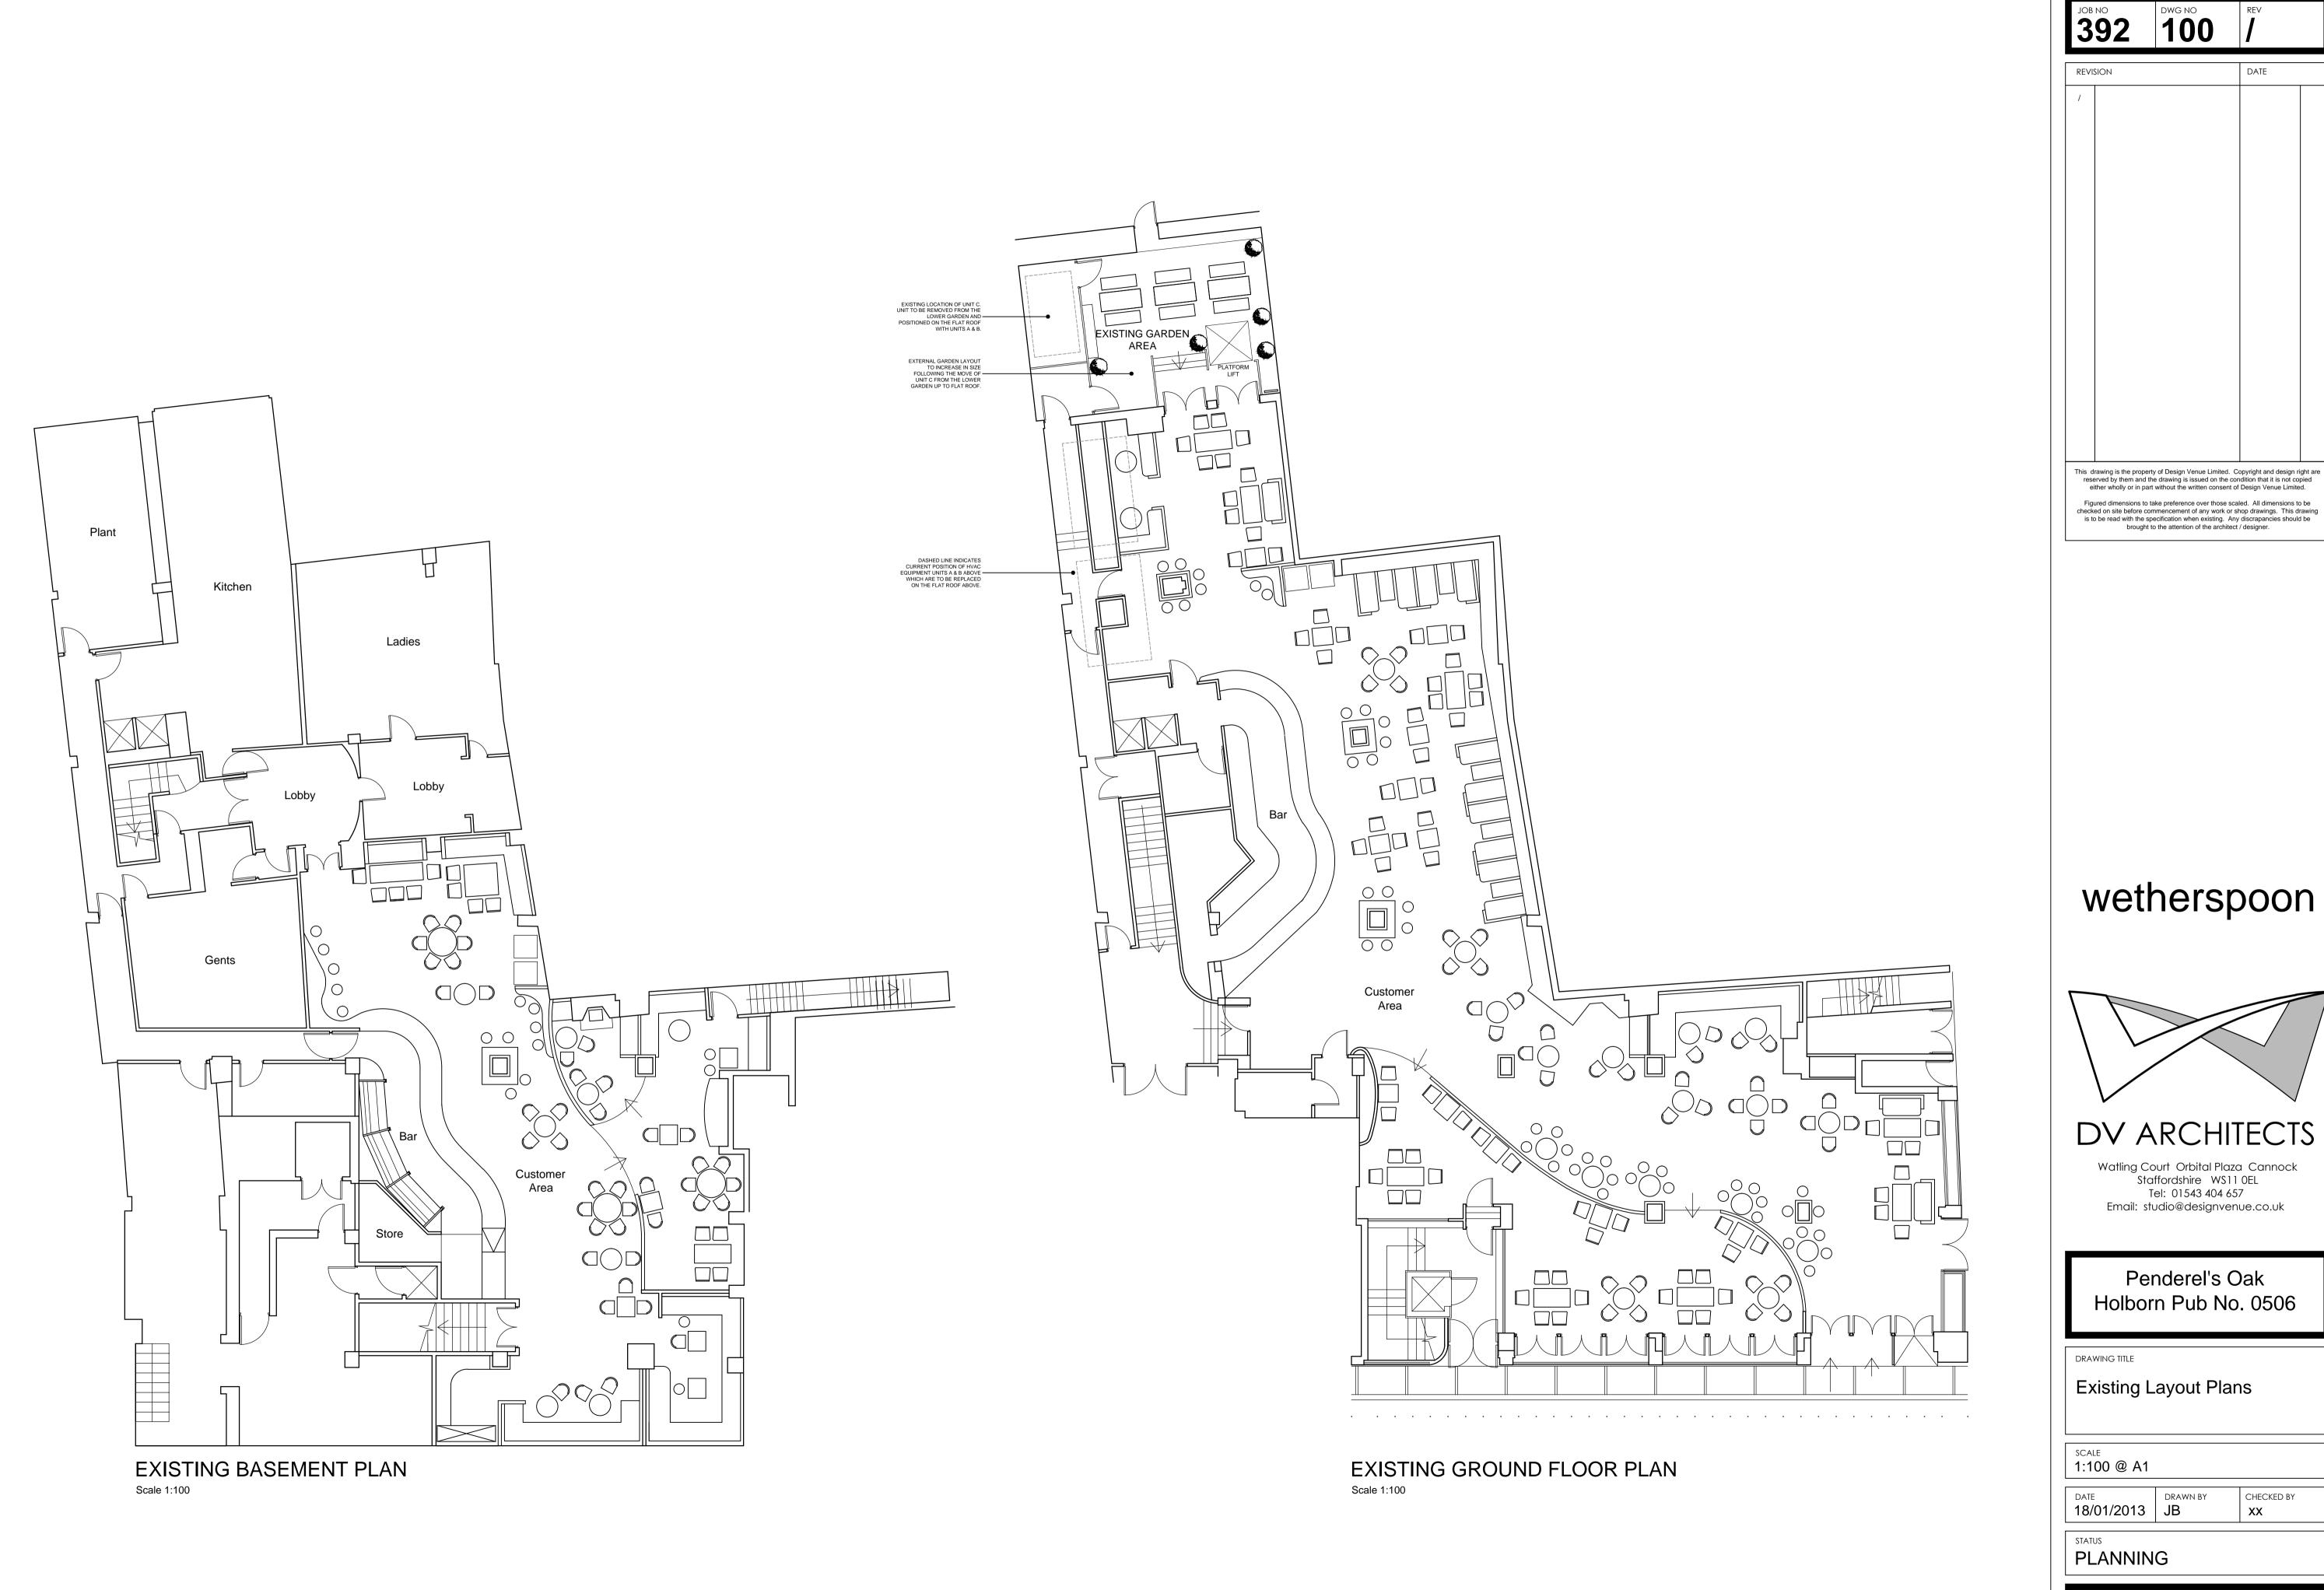

## wetherspoon

Watling Court Orbital Plaza Cannock Staffordshire WS11 0EL Tel: 01543 404 657 Email: studio@designvenue.co.uk

Penderel's Oak Holborn Pub No. 0506

Existing Layout Plans

CHECKED BY

392 DWG NO 100