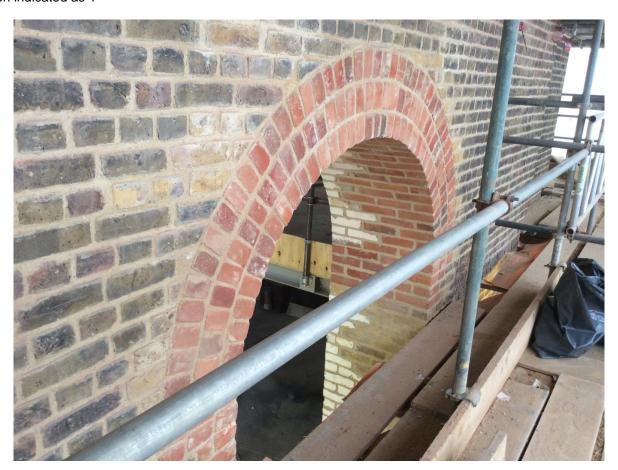

## Location indicated as 1on elevation view

Location indicated as 1

German Gym – Discharge of planning condition 2(i) – Sample of newly formed brick arches

Location indicated as 1 (internal view)

Location indicated as 2