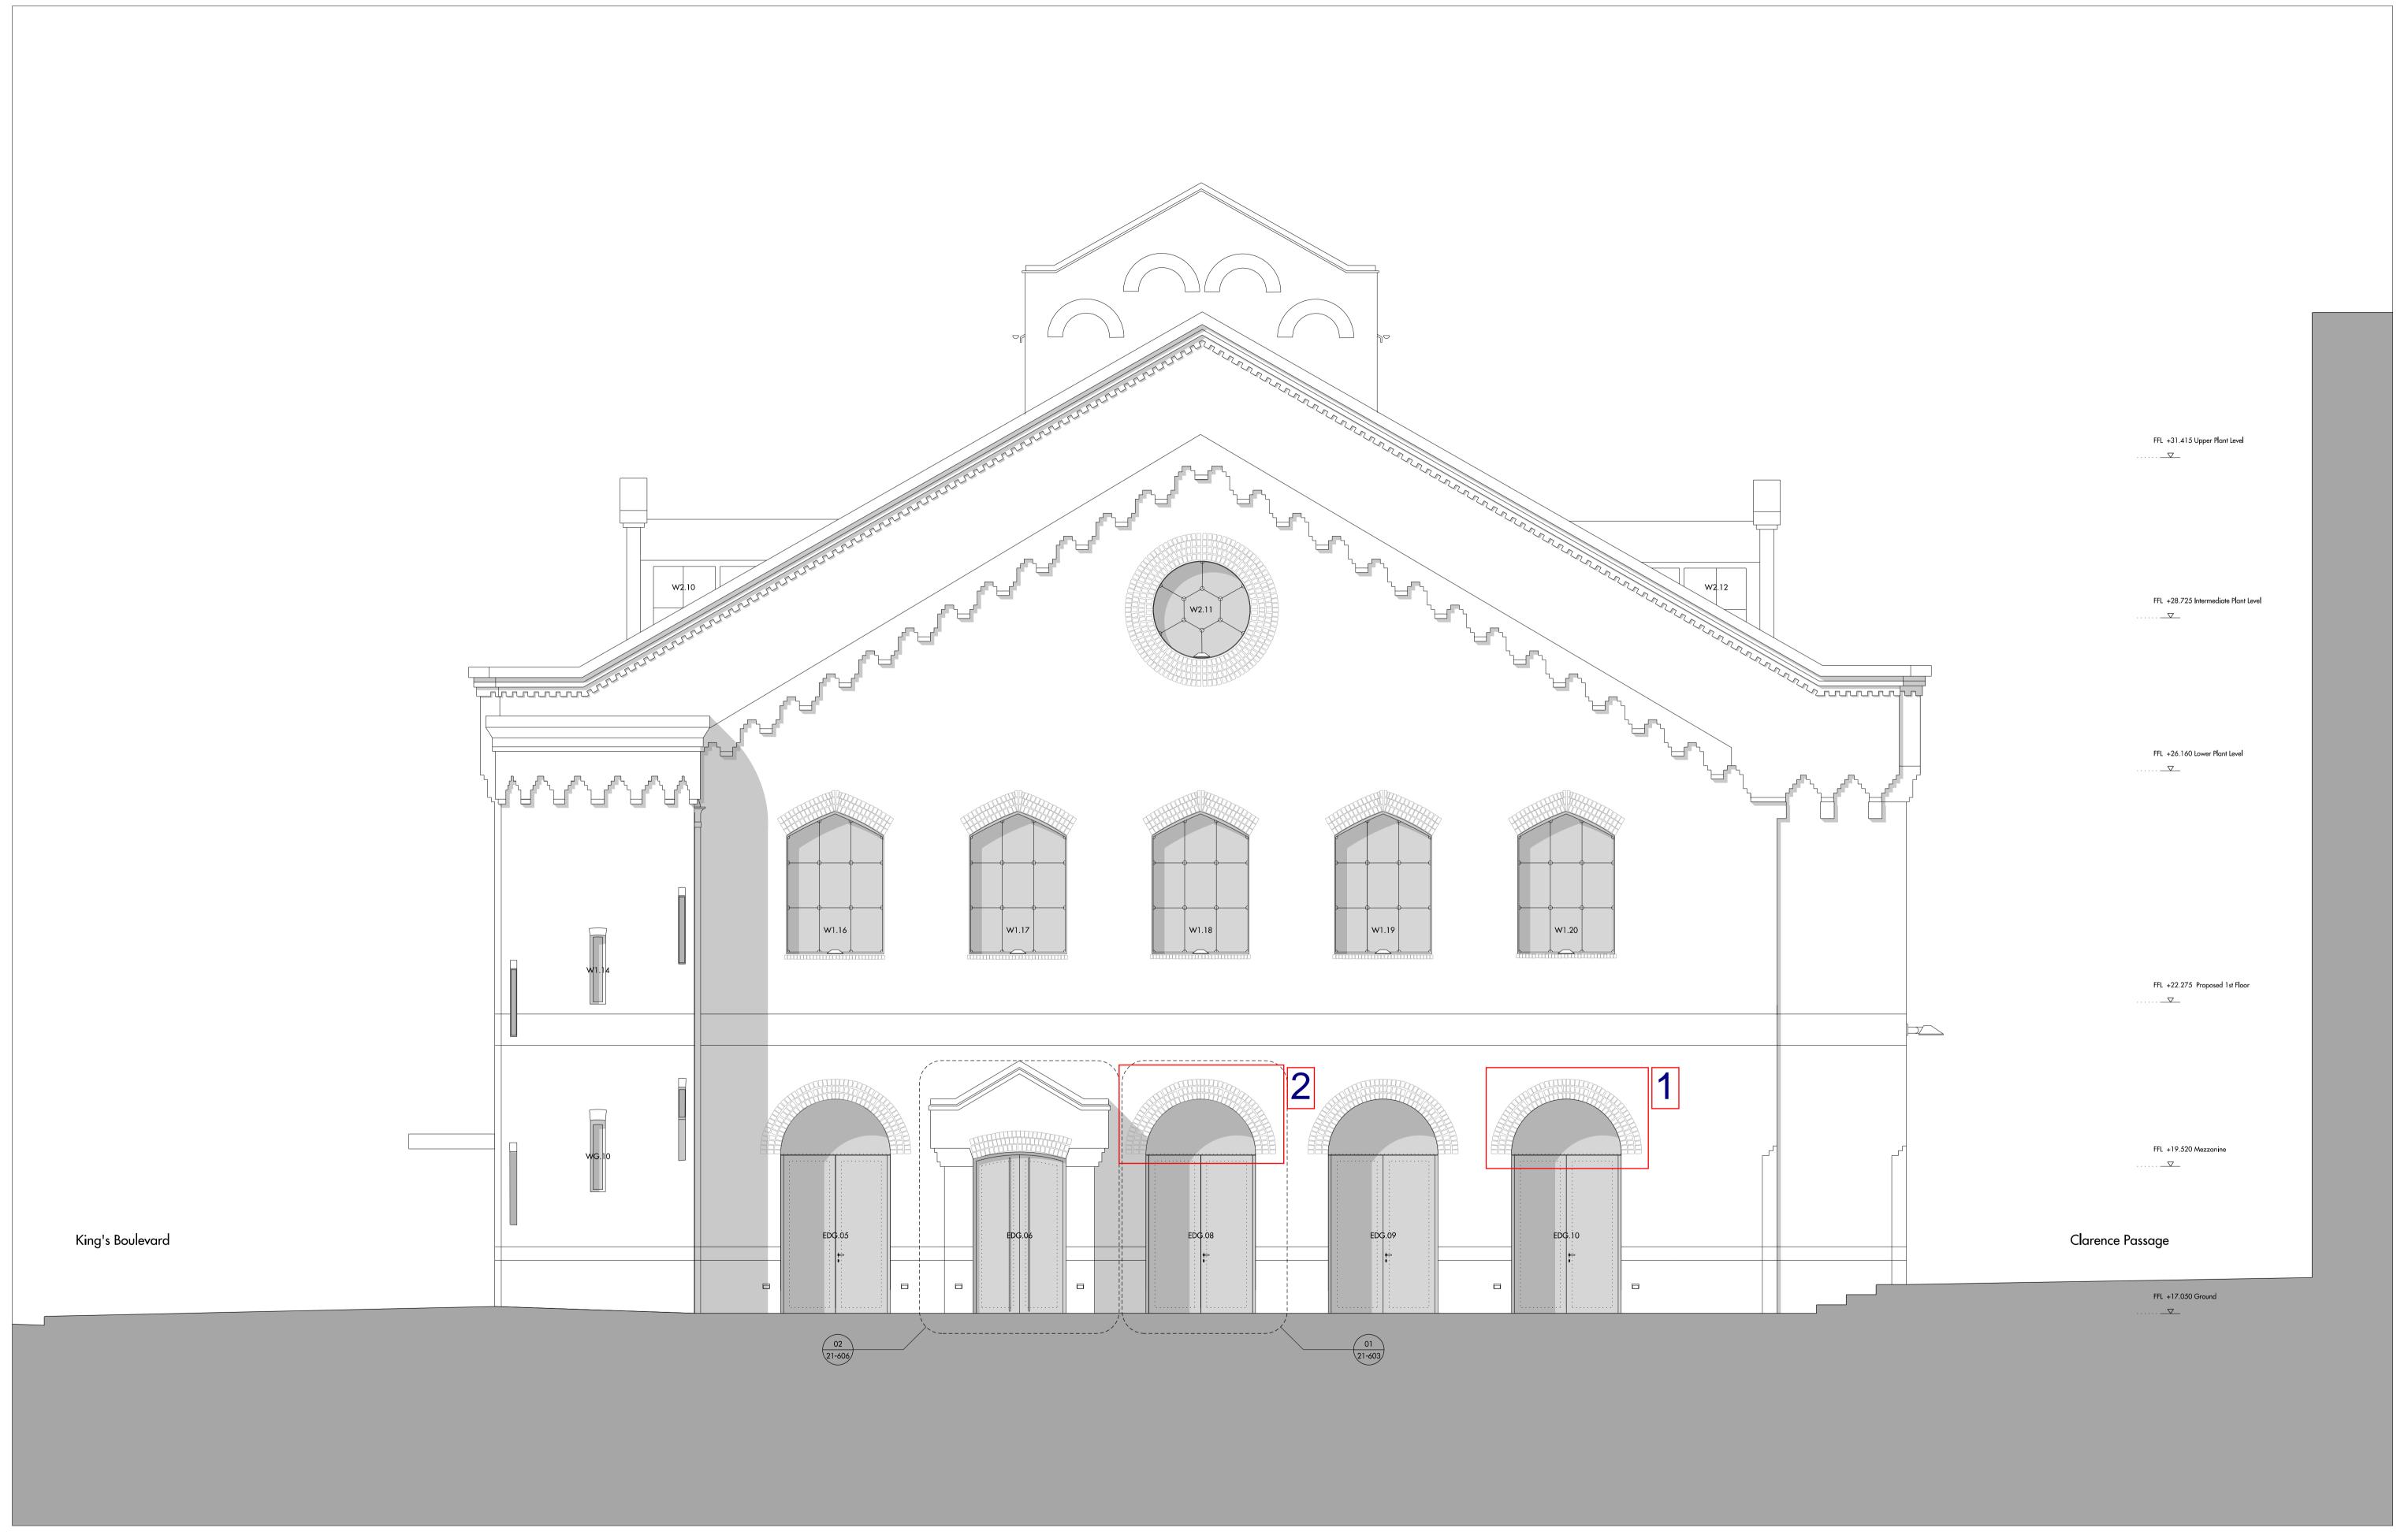

## Location indicated as 1on elevation view

Location indicated as 1

German Gym – Discharge of planning condition 2(i) – Sample of newly formed brick arches

Location indicated as 1 (internal view)

Location indicated as 2

Allies and Morrison 85 Southwark Street London SE1 OHX 020 7921 0100 020 7921 0101 info@alliesandmorrison.com

A&M JOB NO: 786

GERMAN GYMNASIUM RESTAURANT EAST ELEVATION - PROPOSED GENERAL ARRANGEMENT 786\_06\_202