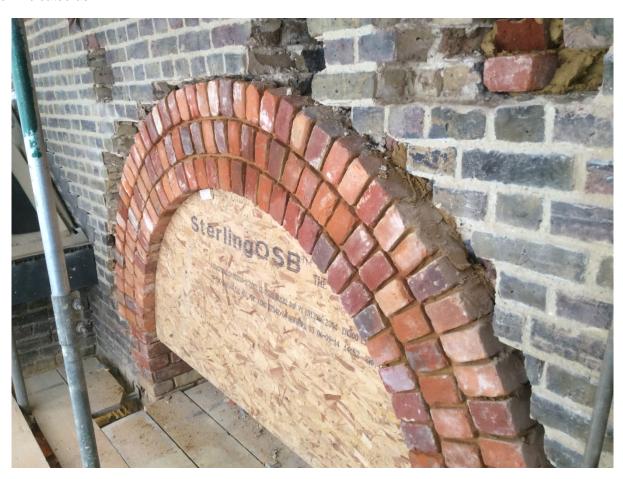

## Location indicated as 1on elevation view

Location indicated as 1

German Gym – Discharge of planning condition 2(i) – Sample of newly formed brick arches

Location indicated as 1 (internal view)

Location indicated as 2