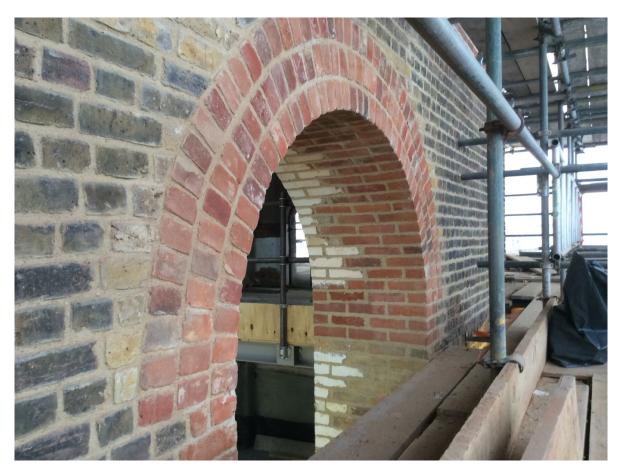

## Location indicated as 1on elevation view

Location indicated as 1

German Gym – Discharge of planning condition 2(i) – Sample of newly formed brick arches

Location indicated as 1 (internal view)

Location indicated as 2