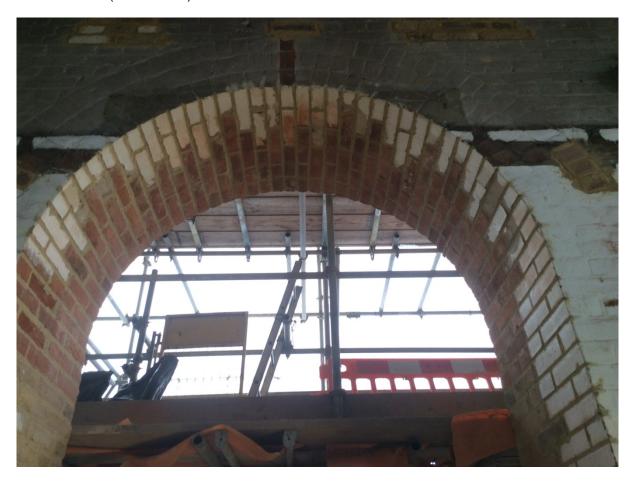

## Location indicated as 1on elevation view

Location indicated as 1

German Gym – Discharge of planning condition 2(i) – Sample of newly formed brick arches

Location indicated as 1 (internal view)

Location indicated as 2