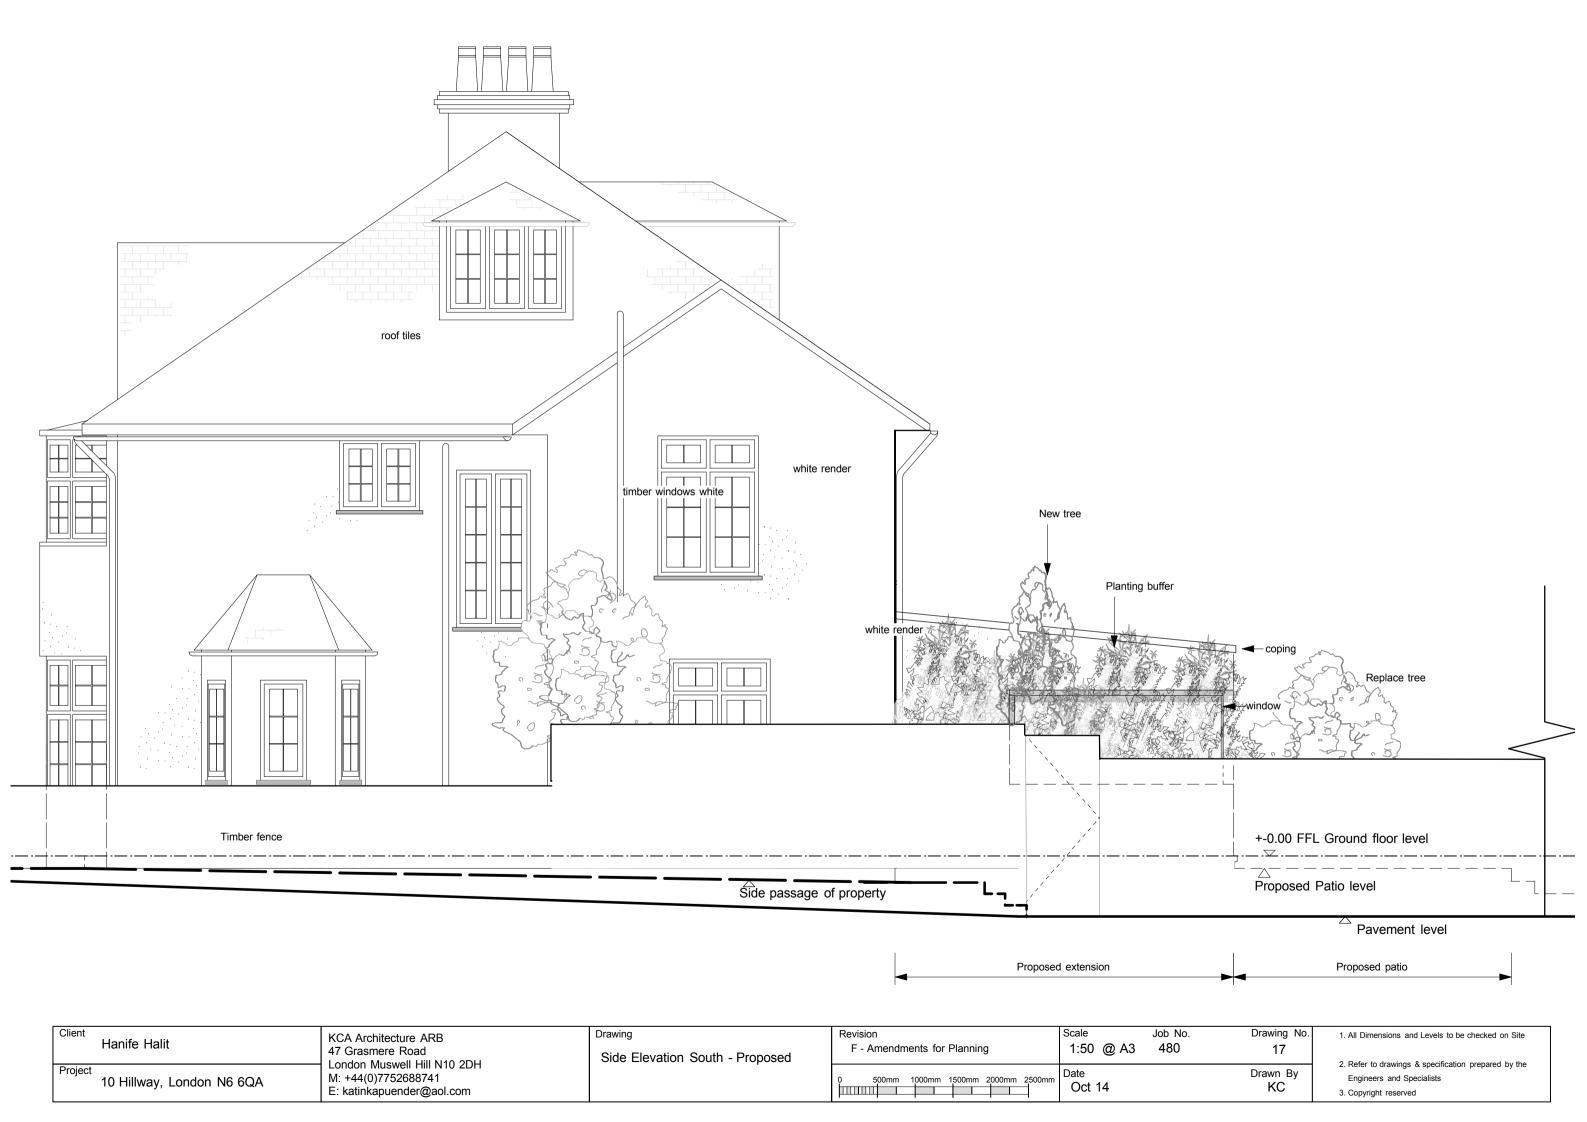

| Client<br>Hanife Halit               | KCA Architecture ARB 47 Grasmere Road                                     | Drawing Side Elevation North - Proposed | Revision F - Amendments for Planning | Scale Job No.<br>1:50 @ A3 480 | Drawing No.    | All Dimensions and Levels to be checked on Site                                                    |
|--------------------------------------|---------------------------------------------------------------------------|-----------------------------------------|--------------------------------------|--------------------------------|----------------|----------------------------------------------------------------------------------------------------|
| Project<br>10 Hillway, London N6 6QA | London Muswell Hill N10 2DH M: +44(0)7752688741 E: katinkapuender@aol.com | ,,,,,,,,,,,,,,,,,,,,,,,,,,,,,,,,,,,,,,, | 0 500mm 1000mm 1500mm 2000mm 2500mm  | Date<br>Oct 14                 | Drawn By<br>KC | Refer to drawings & specification prepared by the Engineers and Specialists     Copyright reserved |