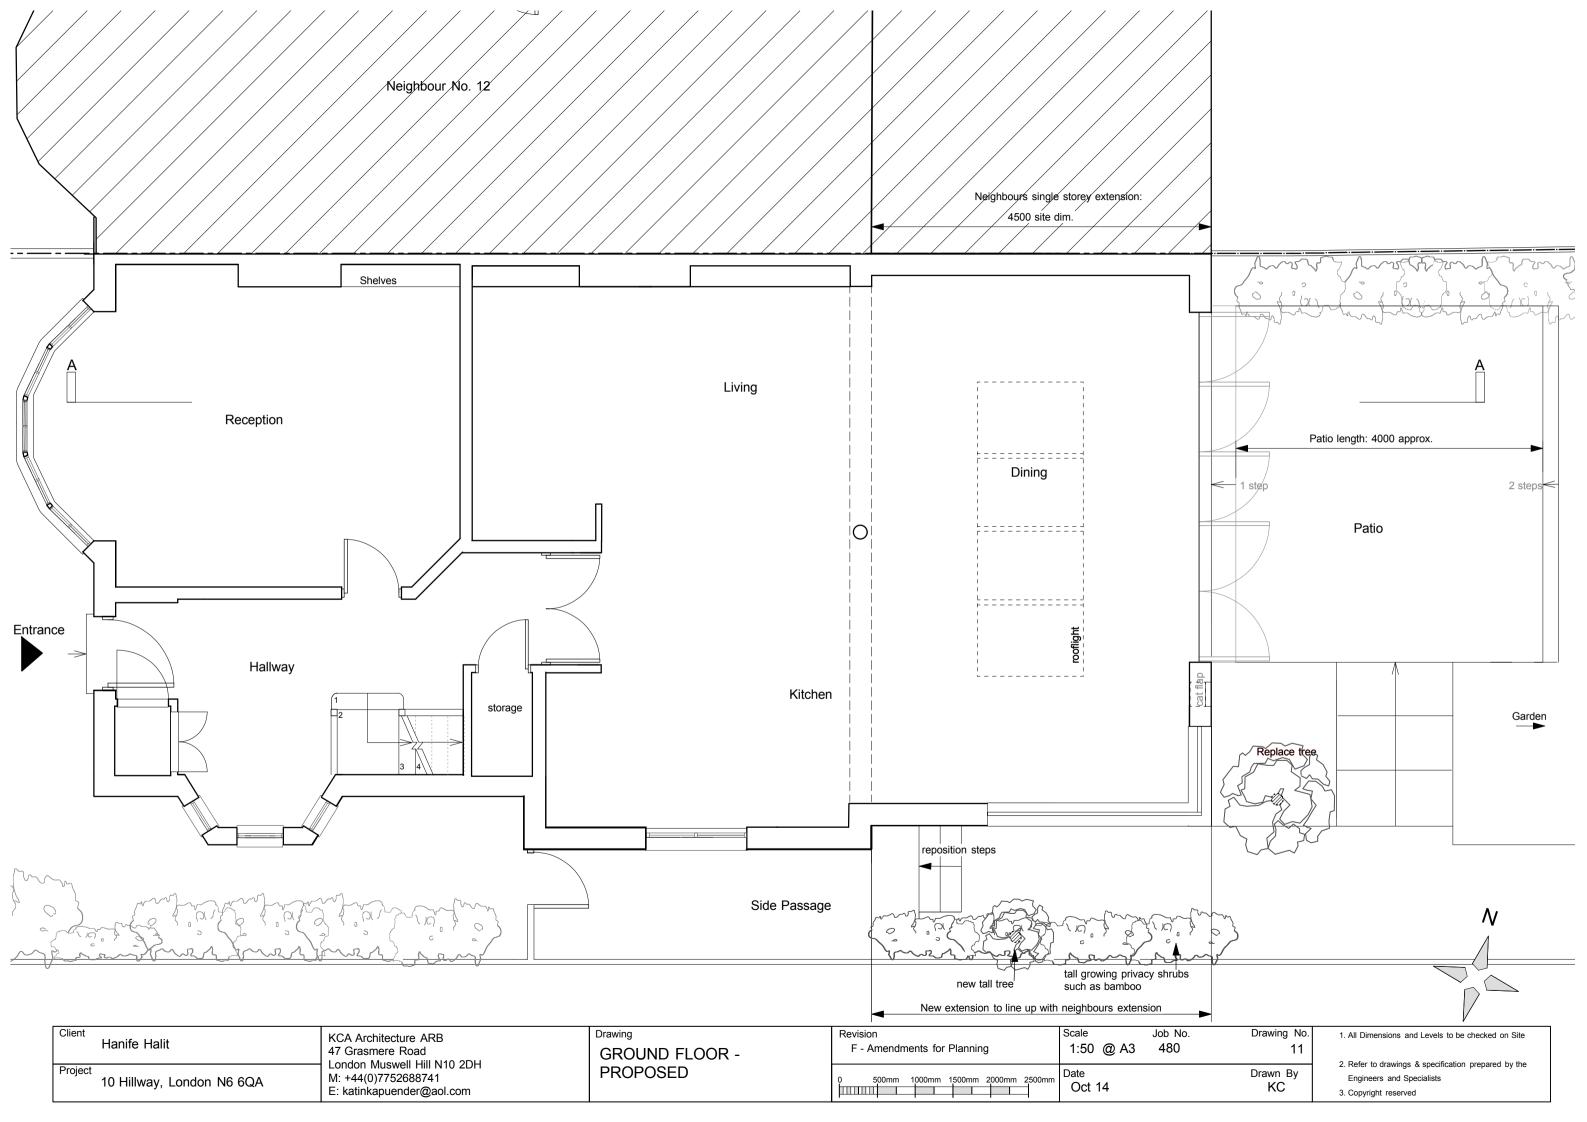

| Client<br>Hanife Halit               | KCA Architecture ARB 47 Grasmere Road                                     | Drawing Side Elevation North - Proposed | Revision F - Amendments for Planning | Scale Job No.<br>1:50 @ A3 480 | Drawing No.    | All Dimensions and Levels to be checked on Site                                                    |
|--------------------------------------|---------------------------------------------------------------------------|-----------------------------------------|--------------------------------------|--------------------------------|----------------|----------------------------------------------------------------------------------------------------|
| Project<br>10 Hillway, London N6 6QA | London Muswell Hill N10 2DH M: +44(0)7752688741 E: ka