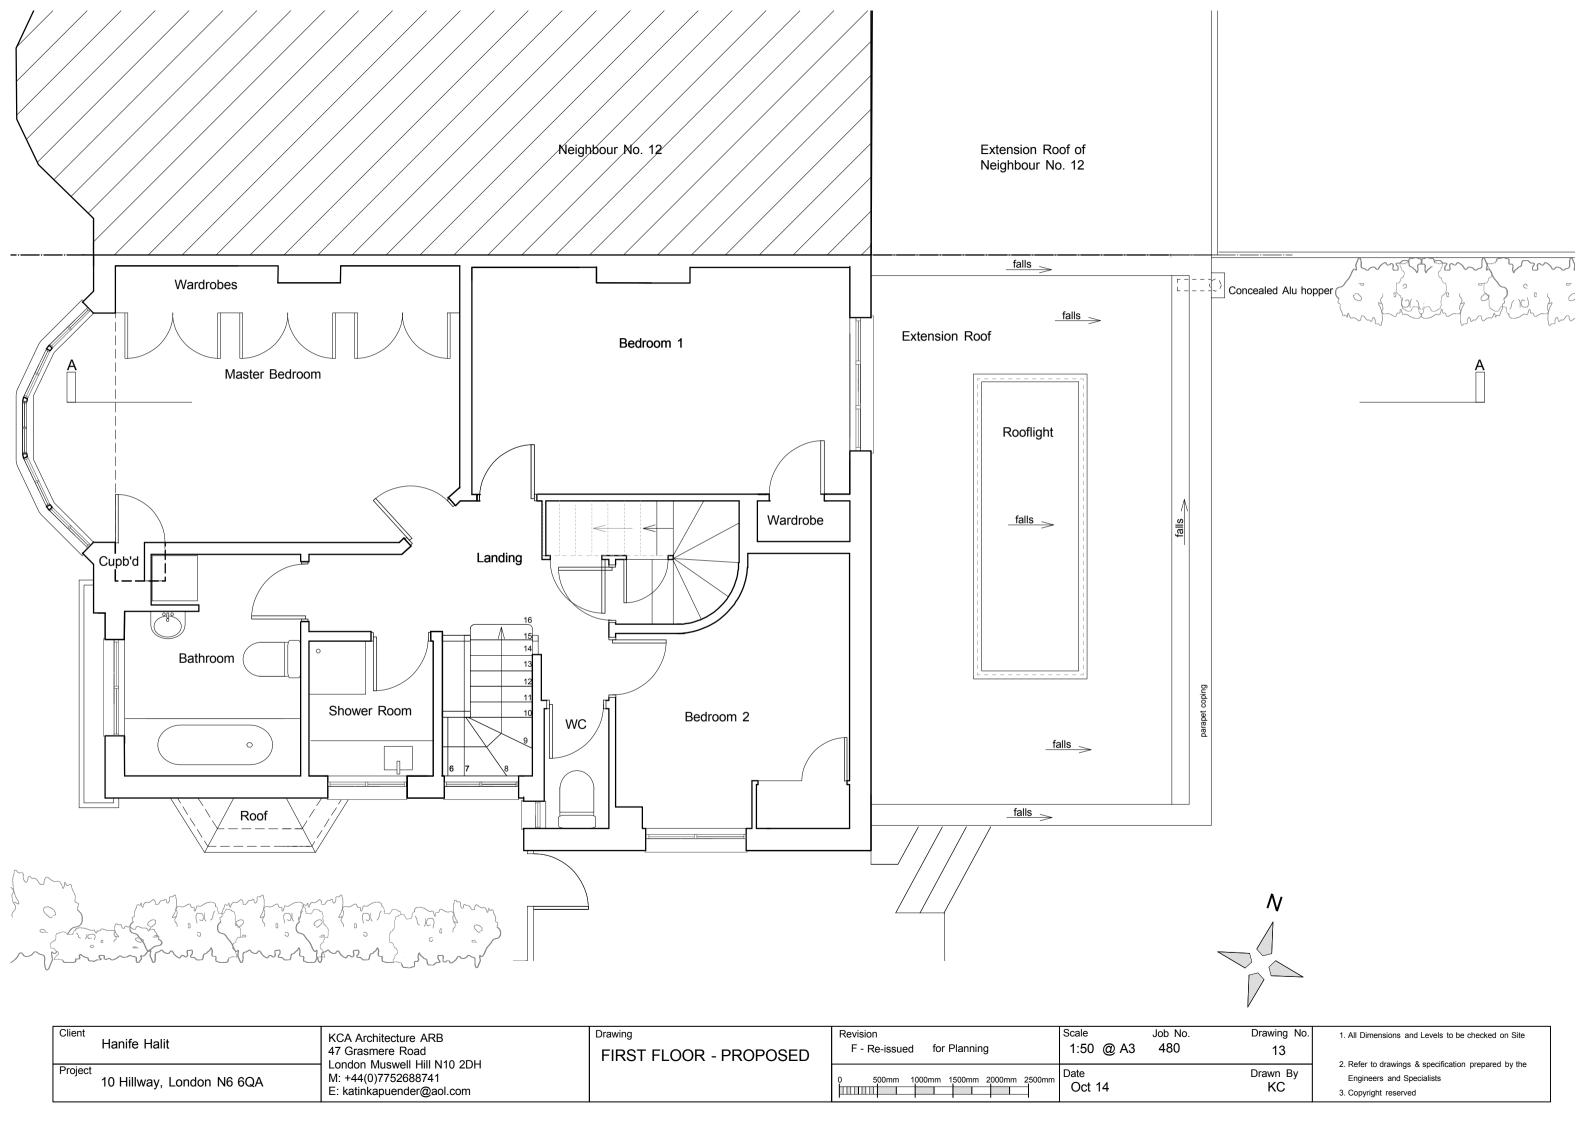

| Client<br>Hanife Halit               | KCA Architecture ARB 47 Grasmere Road                                     | Drawing Side Elevation North - Proposed | Revision F - Amendments for Planning | Scale Job No.<br>1:50 @ A3 480 | Drawing No.    | All Dimensions and Levels to be checked on Site                                                    |
|--------------------------------------|---------------------------------------------------------------------------|-----------------------------------------|--------------------------------------|--------------------------------|----------------|----------------------------------------------------------------------------------------------------|
| Project<br>10 Hillway, London N6 6QA | London Muswell Hill N10 2DH M: +44(0)7752688741 E: katink