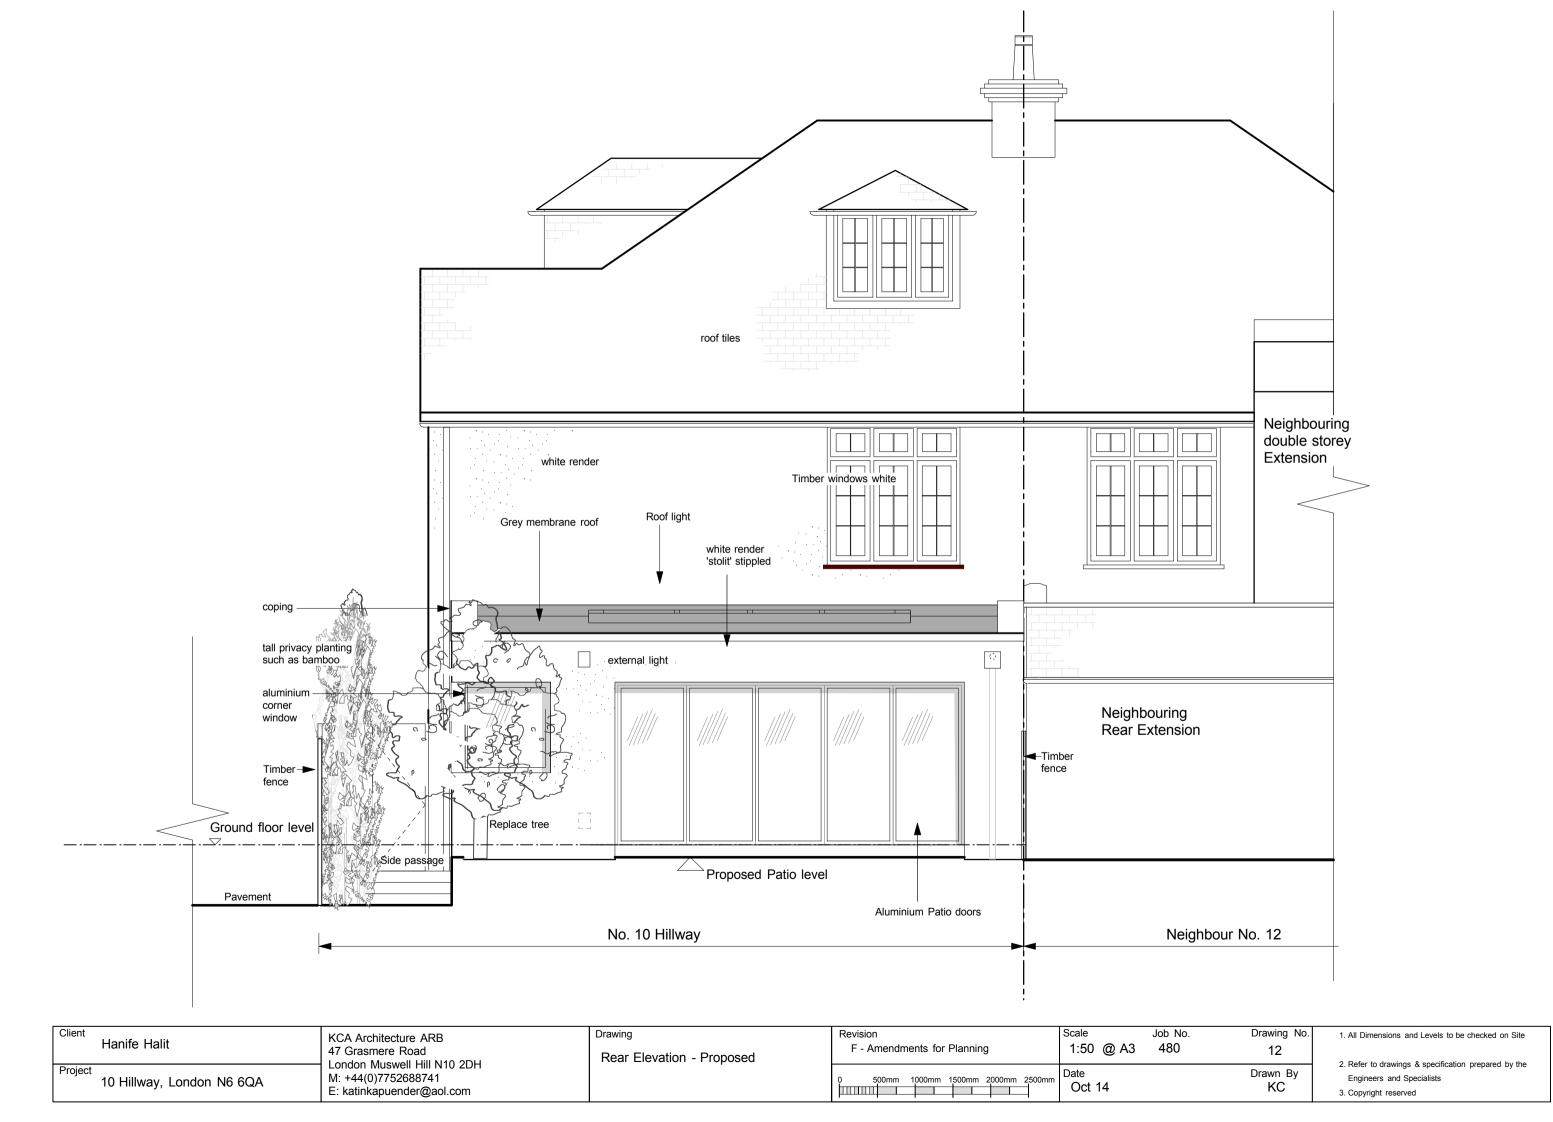

| Client<br>Hanife Halit               | KCA Architecture ARB 47 Grasmere Road                                     | Drawing Side Elevation North - Proposed | Revision F - Amendments for Planning | Scale Job No.<br>1:50 @ A3 480 | Drawing No.    | All Dimensions and Levels to be checked on Site                                                    |
|--------------------------------------|---------------------------------------------------------------------------|-----------------------------------------|--------------------------------------|--------------------------------|----------------|----------------------------------------------------------------------------------------------------|
| Project<br>10 Hillway, London N6 6QA | London Muswell Hill N10 2DH M: +44(0)7752688741 E: kati