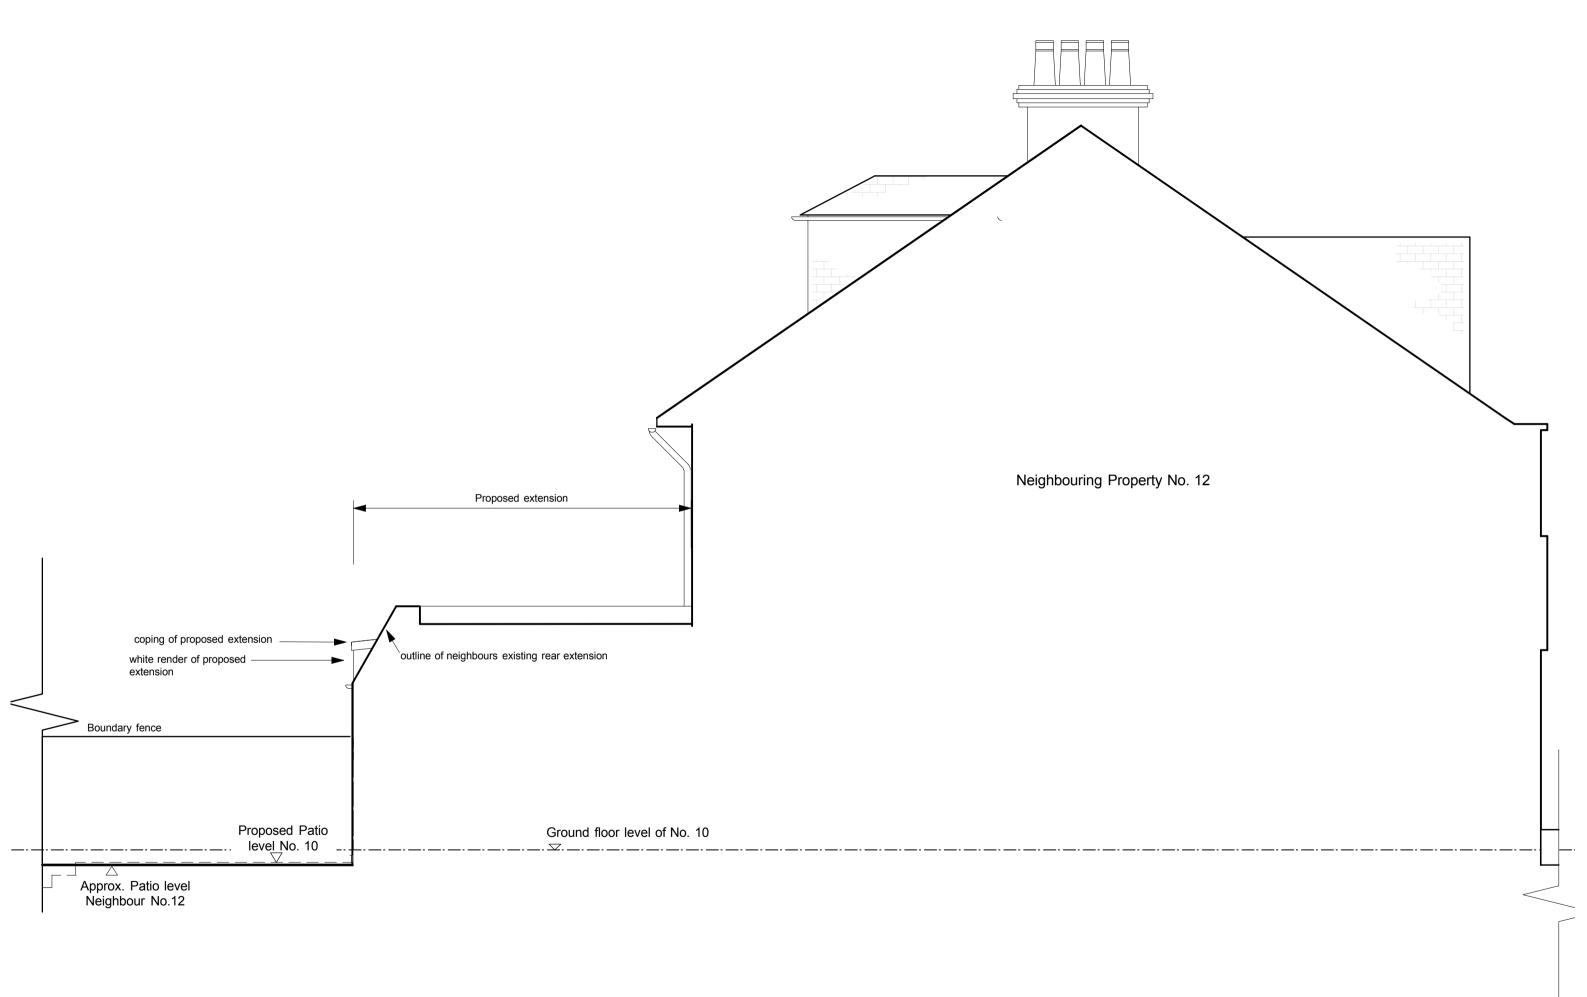

| Client<br>Hanife Halit               | KCA Architecture ARB 47 Grasmere Road                                     | Drawing Side Elevation North - Proposed | Revision F - Amendments for Planning | Scale Job No.<br>1:50 @ A3 480 | Drawing No.    | All Dimensions and Levels to be checked on Site                                                    |
|--------------------------------------|---------------------------------------------------------------------------|-----------------------------------------|--------------------------------------|--------------------------------|----------------|----------------------------------------------------------------------------------------------------|
| Project<br>10 Hillway, London N6 6QA | London Muswell Hill N10 2DH M: +44(0)7752688741 E: katinkapuender@aol.com | ,,,,,,,,,,,,,,,,,,,,,,,,,,,,,,,,,,,,,,, | 0 500mm 1000mm 1500mm 2000mm 2500mm  | Date<br>Oct 14                 | Drawn By<br>KC | Refer to drawings & specification prepared by the Engineers and Specialists     Copyright reserved |