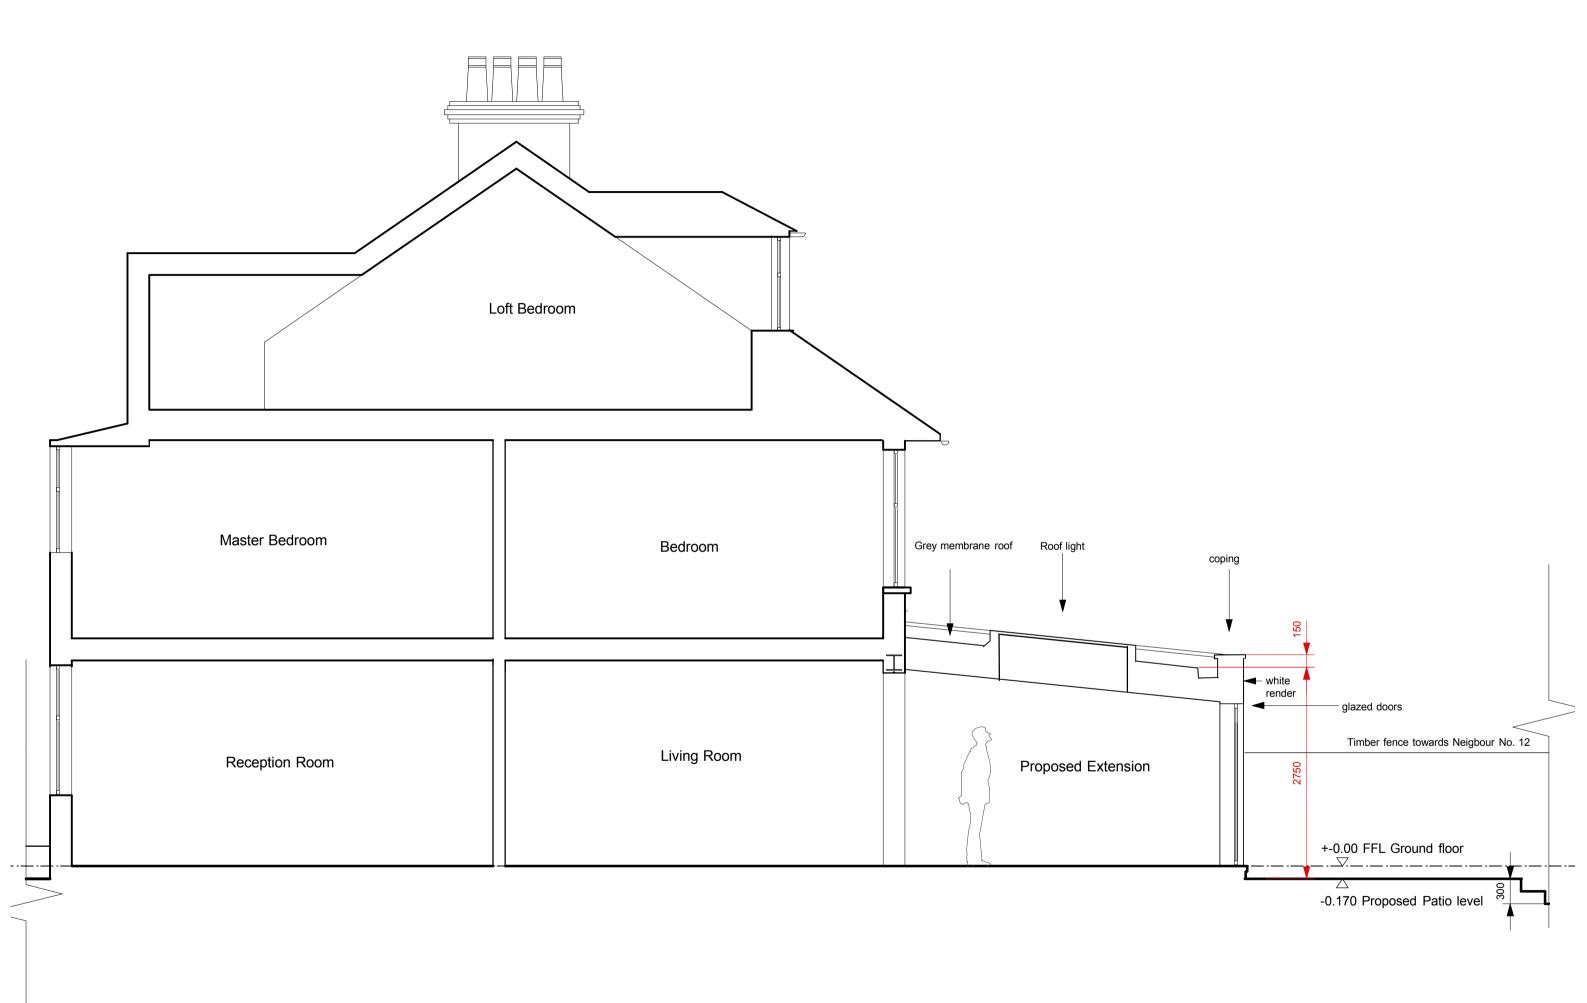

| Client<br>Hanife Halit            | KCA Architecture ARB 47 Grasmere Road                                     | Drawing PROPOSED SECTION A-A | Revision F - Amendments for Planning | Scale<br>1:50 @ A3 | Job No.<br>480 | Drawing No.    | All Dimensions and Levels to be checked on Site                                                       |
|-----------------------------------|---------------------------------------------------------------------------|------------------------------|--------------------------------------|--------------------|----------------|----------------|-------------------------------------------------------------------------------------------------------|
| Project 10 Hillway, London N6 6QA | London Muswell Hill N10 2DH M: +44(0)7752688741 E: katinkapuender@aol.com |                              | 0 500mm 1000mm 1500mm 2000mm 2500mm  | Date<br>Oct 14     |                | Drawn By<br>KC | Refer to drawings & specification prepared by the<br>Engineers and Specialists     Copyright reserved |