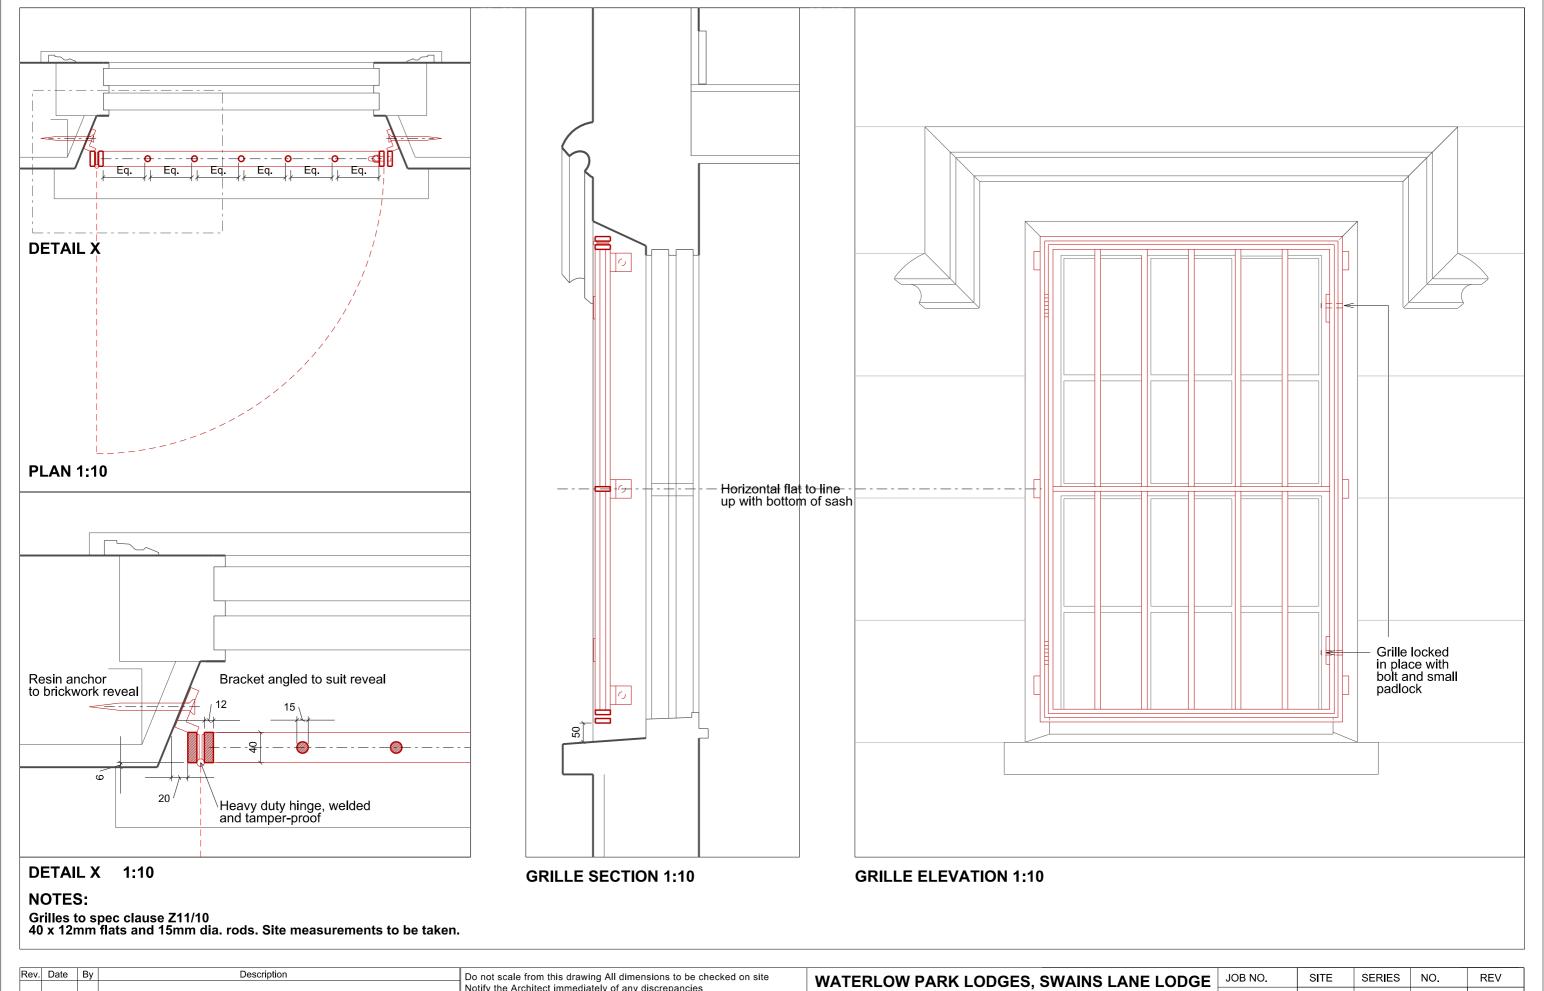

| Re | v. Date | Do not scale from this drawing All dimensions to be checked on site Notify the Architect immediately of any discrepancies                                              | WATERLOW PARK LODGES, SWAINS LANE LODGE                         | JOB NO. | SITE | SERIES | NO. | REV |
|----|---------|------------------------------------------------------------------------------------------------------------------------------------------------------------------------|-----------------------------------------------------------------|---------|------|--------|-----|-----|
|    |         | This drawing remains the copyright of the Architect  AAB architects 10 Stock Orchard Street London N7 9RW Tel 020 7700 6265 Fax 020 7700 6365 mail@aabarchitects.co.uk | DRAWING: WINDOW GRILLE DETAILS SCALE: 1:10 at A3 DATE: 11.12.14 | 312     | S    | 31     | 01  |     |