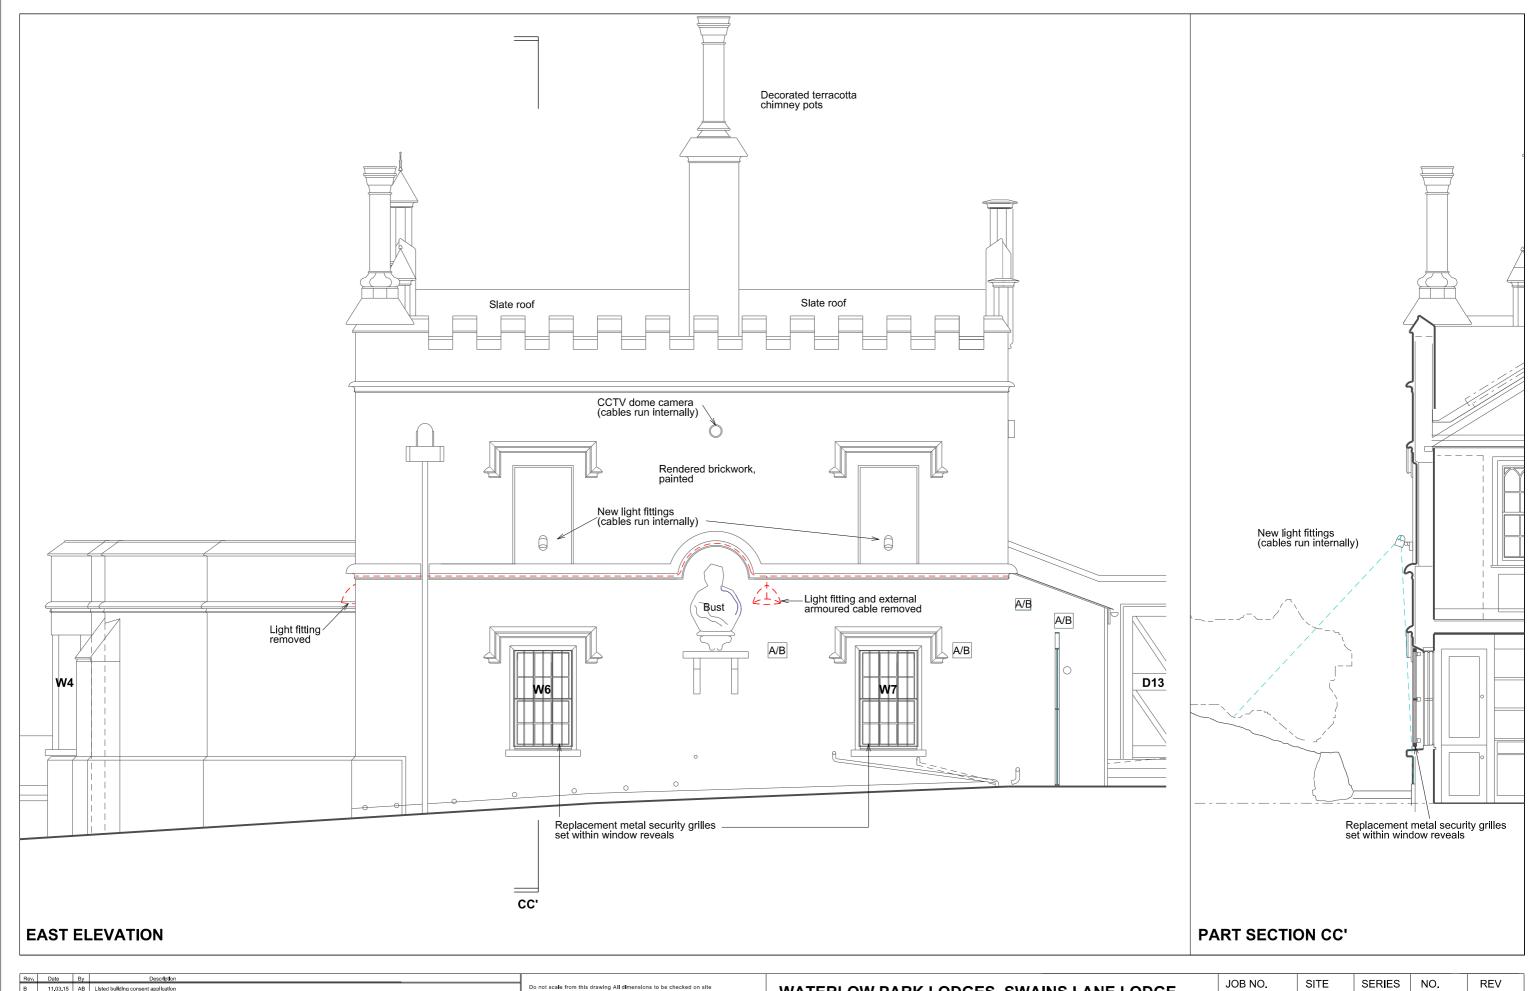

## WATERLOW PARK LODGES, SWAINS LANE LODGE

DRAWING: PROPOSED EAST ELEVATION

SCALE : 1:25 AT A1, 1:50 AT A3

DATE : 16.10.13

| JOB NO. | SITE | SERIES | NO. | REV |
|---------|------|--------|-----|-----|
| 312     | S    | P      | 80  | В   |