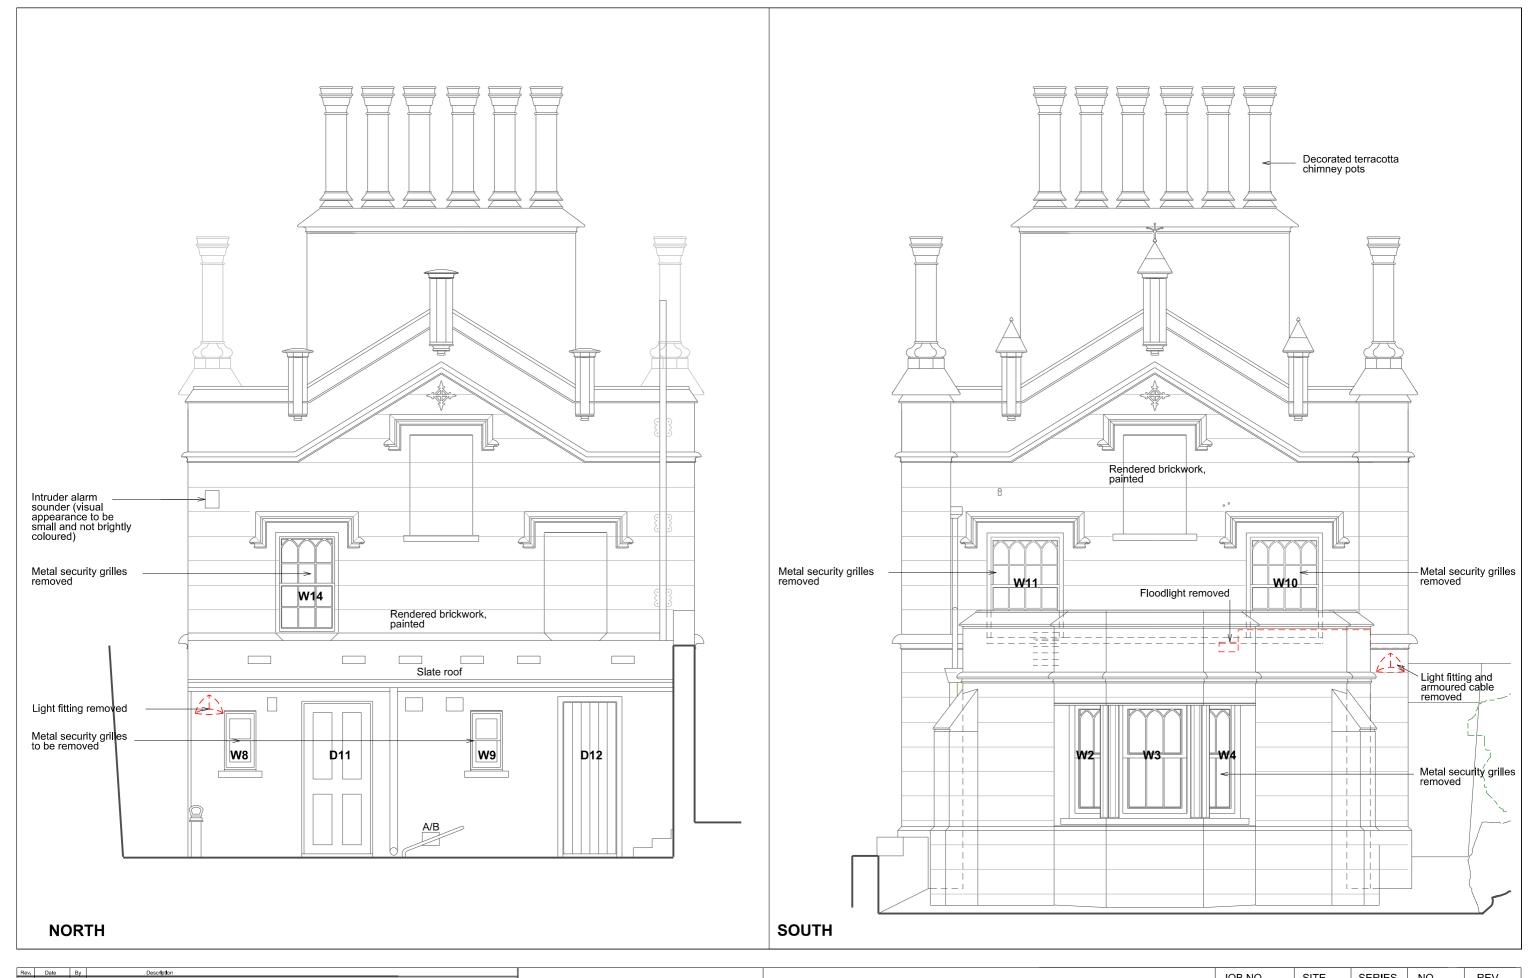

## WATERLOW PARK LODGES, SWAINS LANE LODGE

DRAWING: PROPOSED NORTH AND SOUTH ELEVATION

| SCALE | : 1:25 AT A1, 1:50 AT A3 |  |
|-------|--------------------------|--|
| DATE  | : 16.10.13               |  |