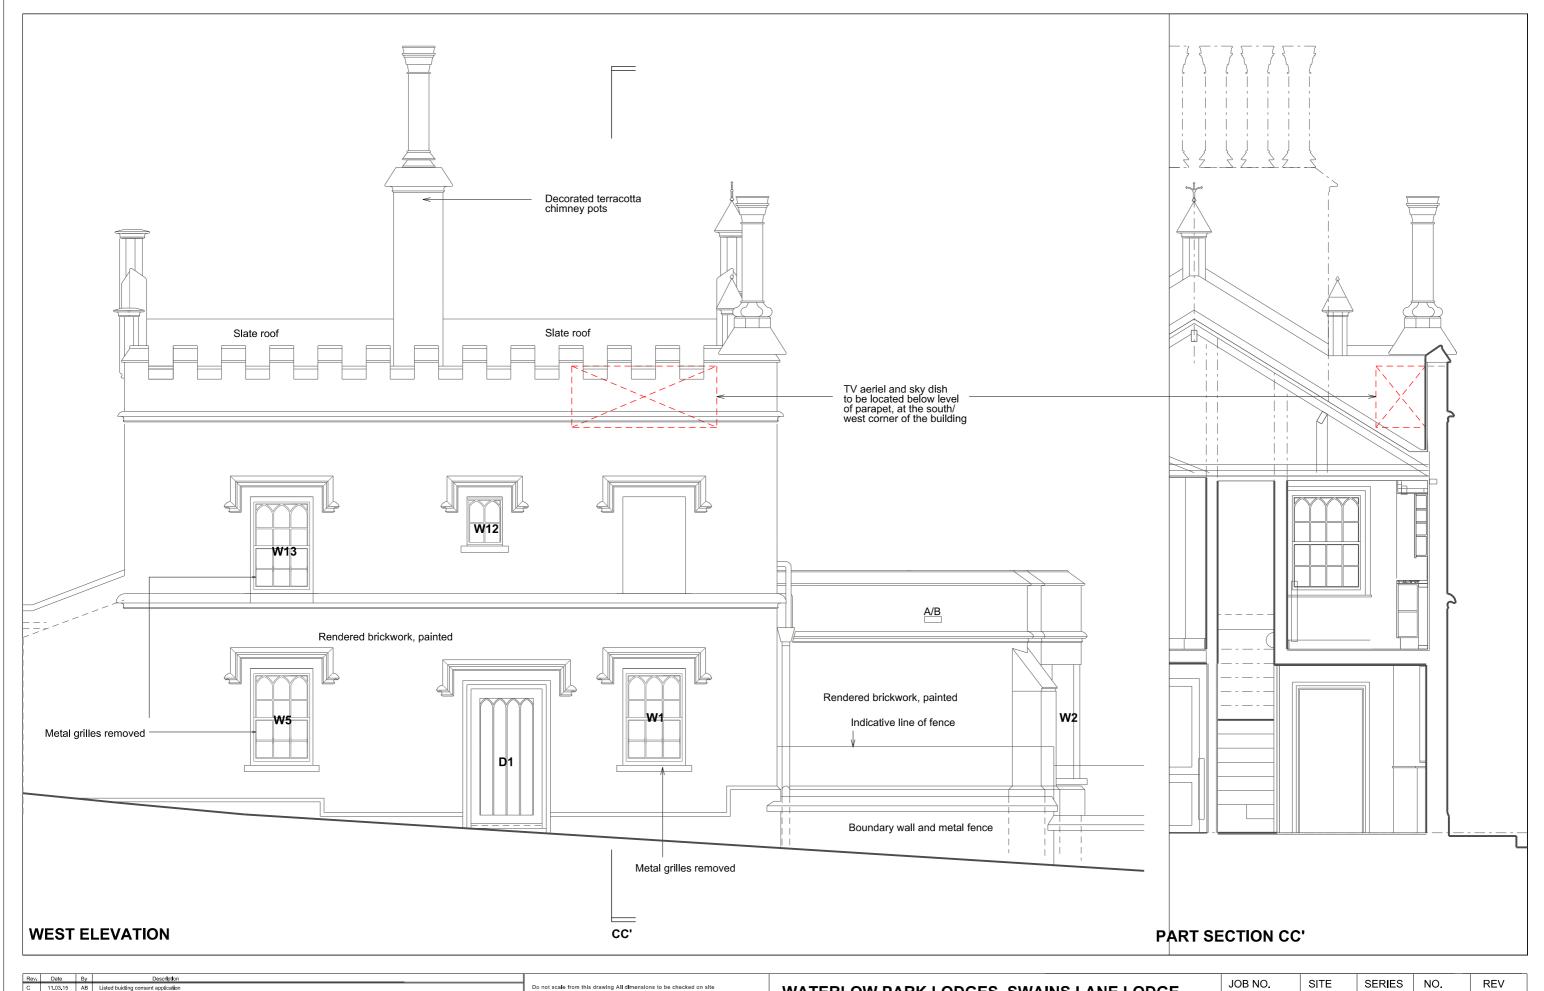

## WATERLOW PARK LODGES, SWAINS LANE LODGE

DRAWING: WEST ELEVATION SCALE : 1:25 AT A1, 1:50 AT A3

DATE : 16.10.13

| JOB NO. | SITE | SLINILO |
|---------|------|---------|
| 312     | S    | P       |

06

C