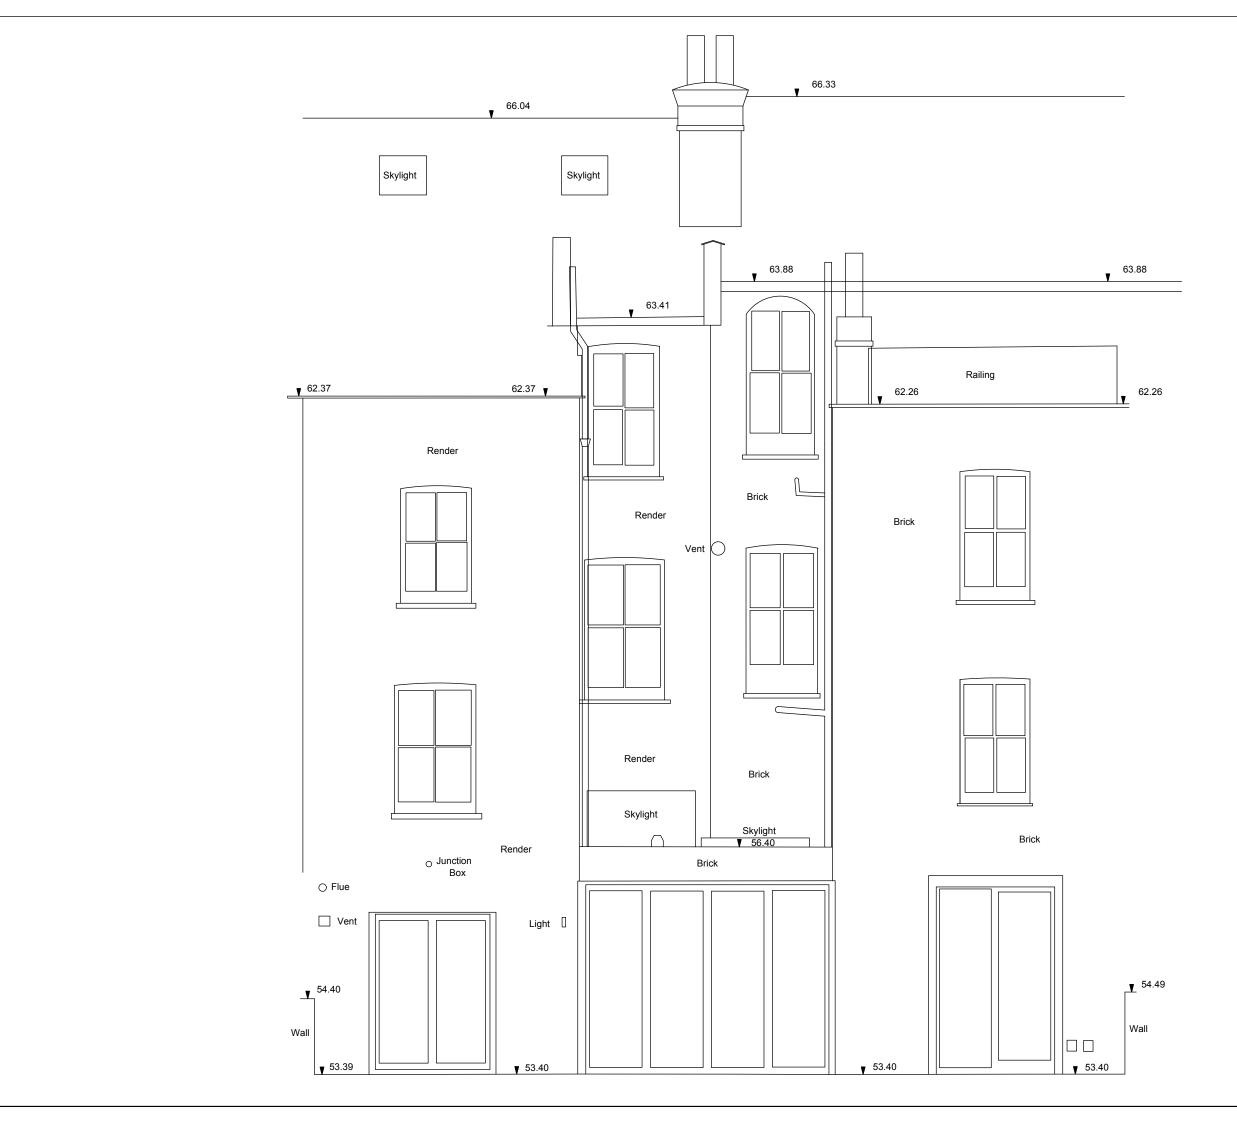

## NOTES

This drawing is protected by copyright and should only be used by the named client. The contents cannot be used by any third party without written permission from Gregory Phillips Architects.

Do not scale from this drawing. Use figured dimensions only. Figured dimensions are in millimetres. All levels are in metres. All dimensions and levels shall be verified on site before proceeding with the works. The architect must be notified of any discrepancy between drawn information and measurements taken on site, as well as any discrepancies between drawn information and specifications provided.

Where building components are described in the specification as Contractor Designed, "construction" information relating to those components represents design intent only.

|