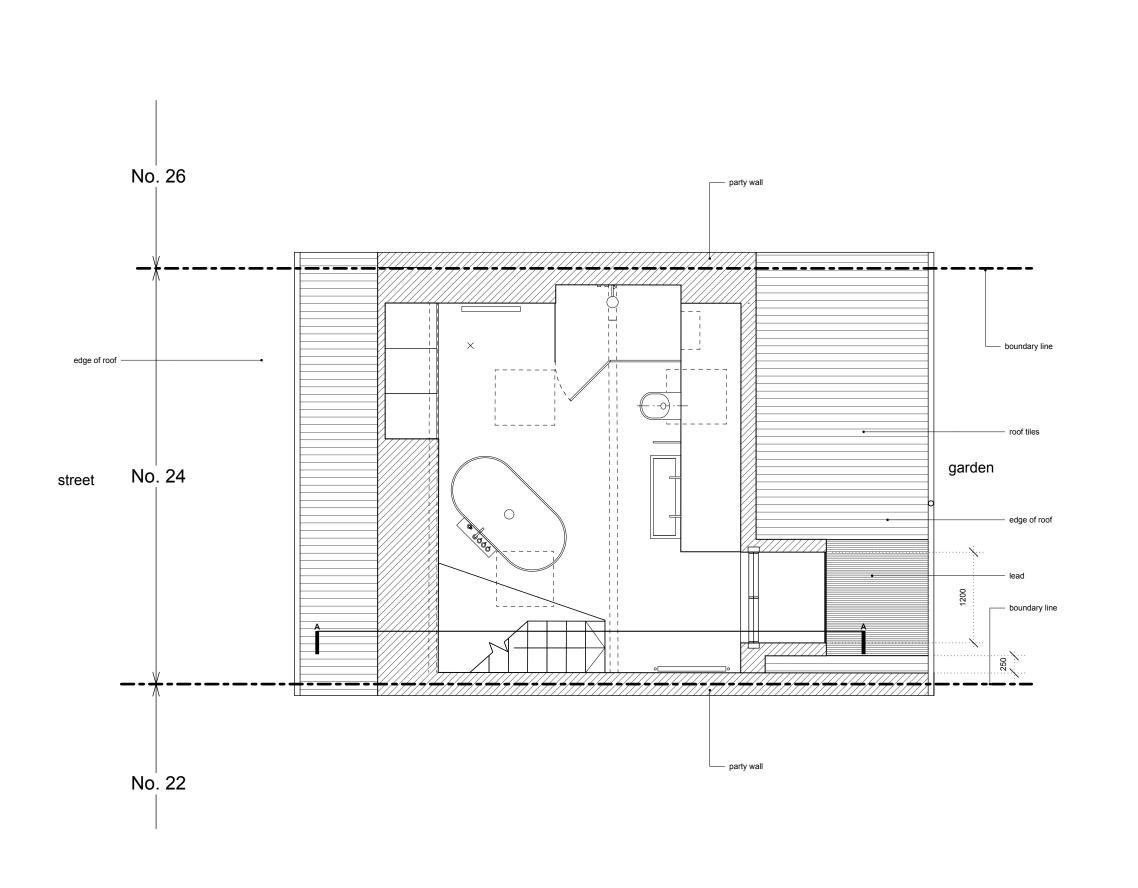

## GREGORY PHILLIPS ARCHITECTS

17 SAVILE ROW - LONDON - WIS 3PN T 020 7724 3040 - gp@gregoryphillips.com

CLIENT Mr Gordon and Mrs Marcus

PROJECT 24 Mackeson Road London NW3 2LT

DRAWING TITLE Proposed Third Floor Plan

SCALE 1:25 @ A1 1:50 @ A3

DATE Feb - 2015

DRAWING NO. **245 . P. 002** 

COPYRIGHT OF GREGORY PHILLIPS ARCHITECTS

PΙ