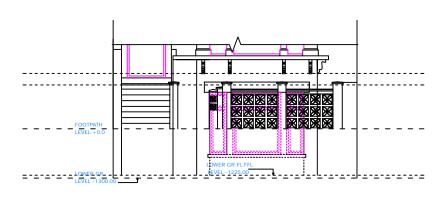

PROPOSED (LOWER GROUND FLOOR) SIDE ELEVATION

EXISTING (LOWER GROUND FLOOR) SIDE ELEVATION

EXISTING (LOWER GROUND FLOOR) FRONT ELEVATION

PROPOSED (LOWER GROUND FLOOR) FRONT ELEVATION

EXISTING (LOWER GROUND FLOOR) REAR ELEVATION