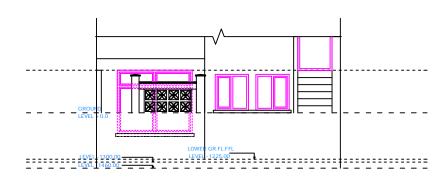

PROPOSED (LOWER GROUND FLOOR) SIDE ELEVATION

EXISTING (LOWER GROUND FLOOR) SIDE ELEVATION

EXISTING (LOWER GROUND FLOOR) FRONT ELEVATION

PROPOSED (LOWER GROUND FLOOR) FRONT ELEVATION

EXISTING (LOWER GROUND FLOOR) REAR ELEVATION

| FV CONSULTANT LTD. 74 HAMPDEN ROAD |                | EXISTING ELEVATIONS AND PROPOSED (LOWER GROUND FLOOR) SIDE ELEVATION |          |  |                     |       |       |          |
|------------------------------------|----------------|----------------------------------------------------------------------|----------|--|---------------------|-------|-------|----------|
|                                    | DATE<br>03/'15 | 15 IVERSON ROAD, LONDON<br>NW6 2QT                                   |          |  |                     |       |       |          |
| CHECKED KM                         |                | SIZE                                                                 | А3       |  | DWG NO. VC/45/P1/02 |       |       | REV<br>A |
| DESIGN KM                          |                | SCALE                                                                | ALE 1:10 |  | 00 @ A3             | SHEET | 02 of | 04       |