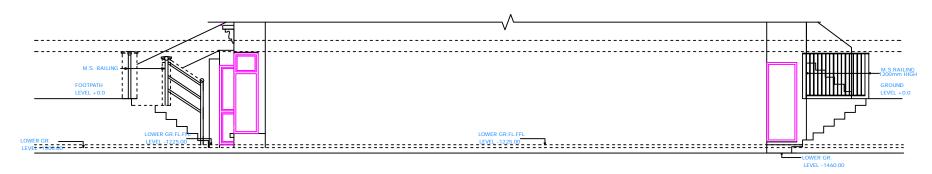

PROPOSED (LOWER GROUND FLOOR) SIDE ELEVATION

EXISTING (LOWER GROUND FLOOR) SIDE ELEVATION

EXISTING (LOWER GROUND FLOOR) FRONT ELEVATION

PROPOSED (LOWER GROUND FLOOR) FRONT ELEVATION

EXISTING (LOWER GROUND FLOOR) REAR ELEVATION