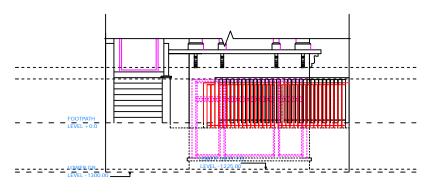

PROPOSED (LOWER GROUND FLOOR) SIDE ELEVATION

EXISTING (LOWER GROUND FLOOR) SIDE ELEVATION

EXISTING (LOWER GROUND FLOOR) FRONT ELEVATION

PROPOSED (LOWER GROUND FLOOR) FRONT ELEVATION

EXISTING (LOWER GROUND FLOOR) REAR ELEVATION