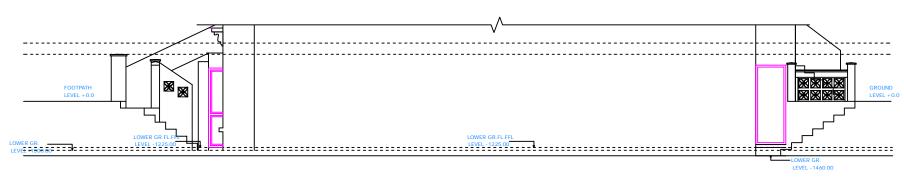

PROPOSED (LOWER GROUND FLOOR) SIDE ELEVATION

EXISTING (LOWER GROUND FLOOR) SIDE ELEVATION

EXISTING (LOWER GROUND FLOOR) FRONT ELEVATION

PROPOSED (LOWER GROUND FLOOR) FRONT ELEVATION

EXISTING (LOWER GROUND FLOOR) REAR ELEVATION