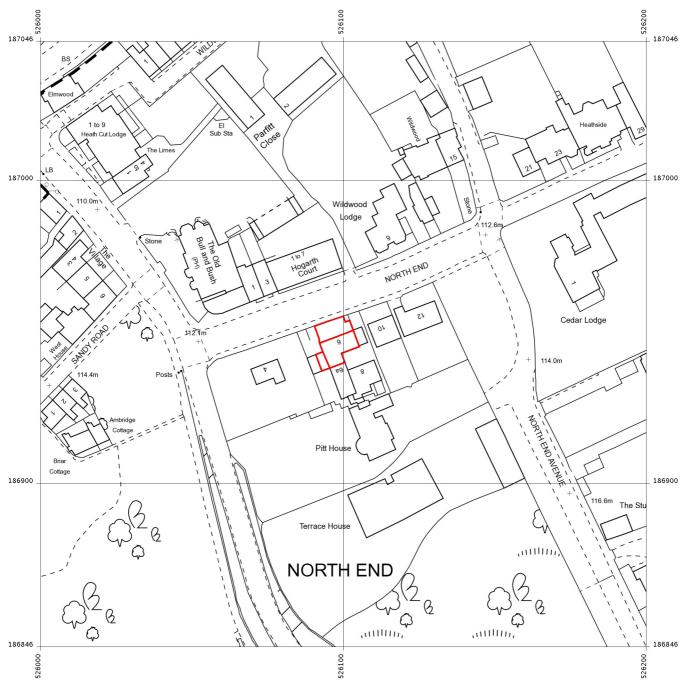

Produced 19 Feb 2015 from the Ordnance Survey National Geographic Database and incorporating surveyed revision available at this date. Reproduction in whole or part is prohibited without the prior permission of Ordnance Survey. © Crown Copyright 2015.

Ordnance Survey and the OS Symbol are registered trademarks of Ordnance Survey, the national mapping agency of Great Britain.

The representation of a road, track or path is no evidence of a right of way. The representation of features as lines is no evidence of a property boundary.

6, North End, London NW3 7HL

Supplied by: **Stanfords 19 Feb 2015** Stanfords Ordnance Survey Partner Licence: 100035409

Order Licence Reference: OI820556 Centre coordinates: 526100 186946