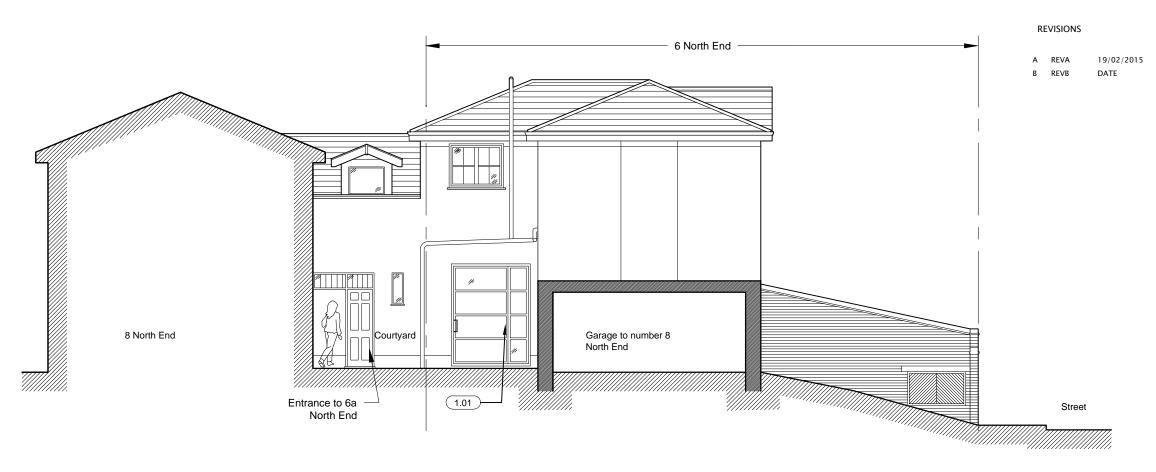

## **Proposed East Elevation**



## NOTES

All dimensions to be checked on site DO NOT SCALE THIS DRAWING

C Copyright STUDIODUGGAN

This confidential drawing and the copyright is the property of STUDIODUGGAN and is neither to be copied in any way disclosed to any third party without the written consent of STUDIODUGGAN

## NOTES

Existing non historic PVC french doors removed and replaced with new glazed pivot doo Clear glass and painted metal frame

Specification:

Door

Standard Door 54mm thick Timber Type:SAPELE KD Soft Coat Low | E 4/16/4 Clear Toughened DG Units (Agon) C/P "U"Value 1.2203 Morrells Omnia Primer(Casement & Doors)

Casement

Standard Flush Casement Fitting type: IPA Standard hinges and fittings. Timber Type: SAPELE KD Soft Coat Low 'E 4/16/4 Clear Toughened DG Units (