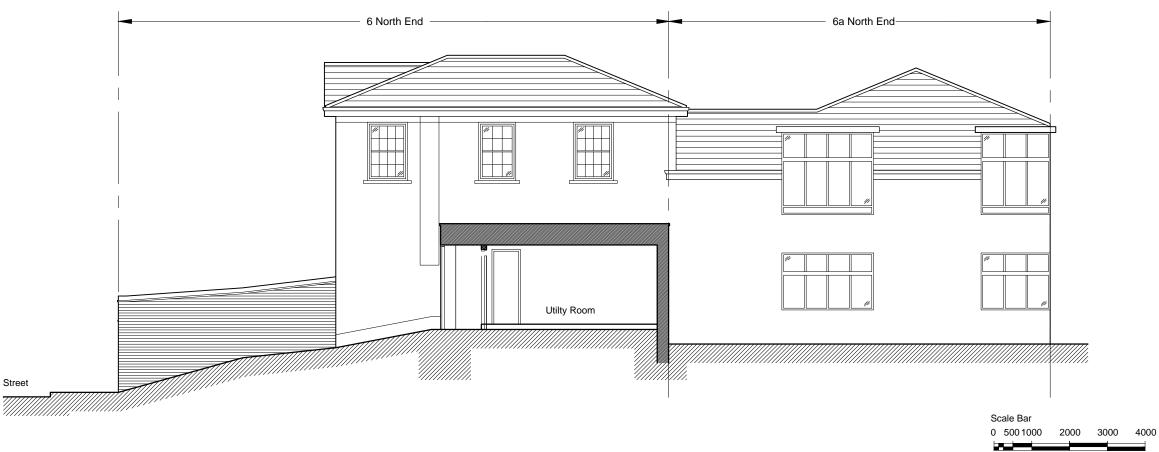

## **Proposed East Elevation**



## NOTES

All dimensions to be checked on site DO NOT SCALE THIS DRAWING

C Copyright STUDIODUGGAN

This confidential drawing and the copyright is the property of STUDIODUGGAN and is neither to be copied in any way disclosed to any third party without the written consent of STUDIODUGGAN

## NOTES

Existing non historic PVC french doors removed and replaced with new glazed pivot doo Clear glass and painted metal frame

Specification:

Door

Standard Door 54mm thick Timber Type:SAPELE KD Soft Coat Low | E 4/16/4 Clear Toughened DG Units (Agon) C/P "U"Value 1.2203 Morrells Omnia Primer(Casement & Doors)

Casement

Standard Flush Casement Fitting type: IPA Standard hinges and fittings. Timber Type: SAPELE KD Soft Coat Low 'E 4/16/4 Clear Toughened DG Units (Argon) C/P "U" Value 1.2203

Morre