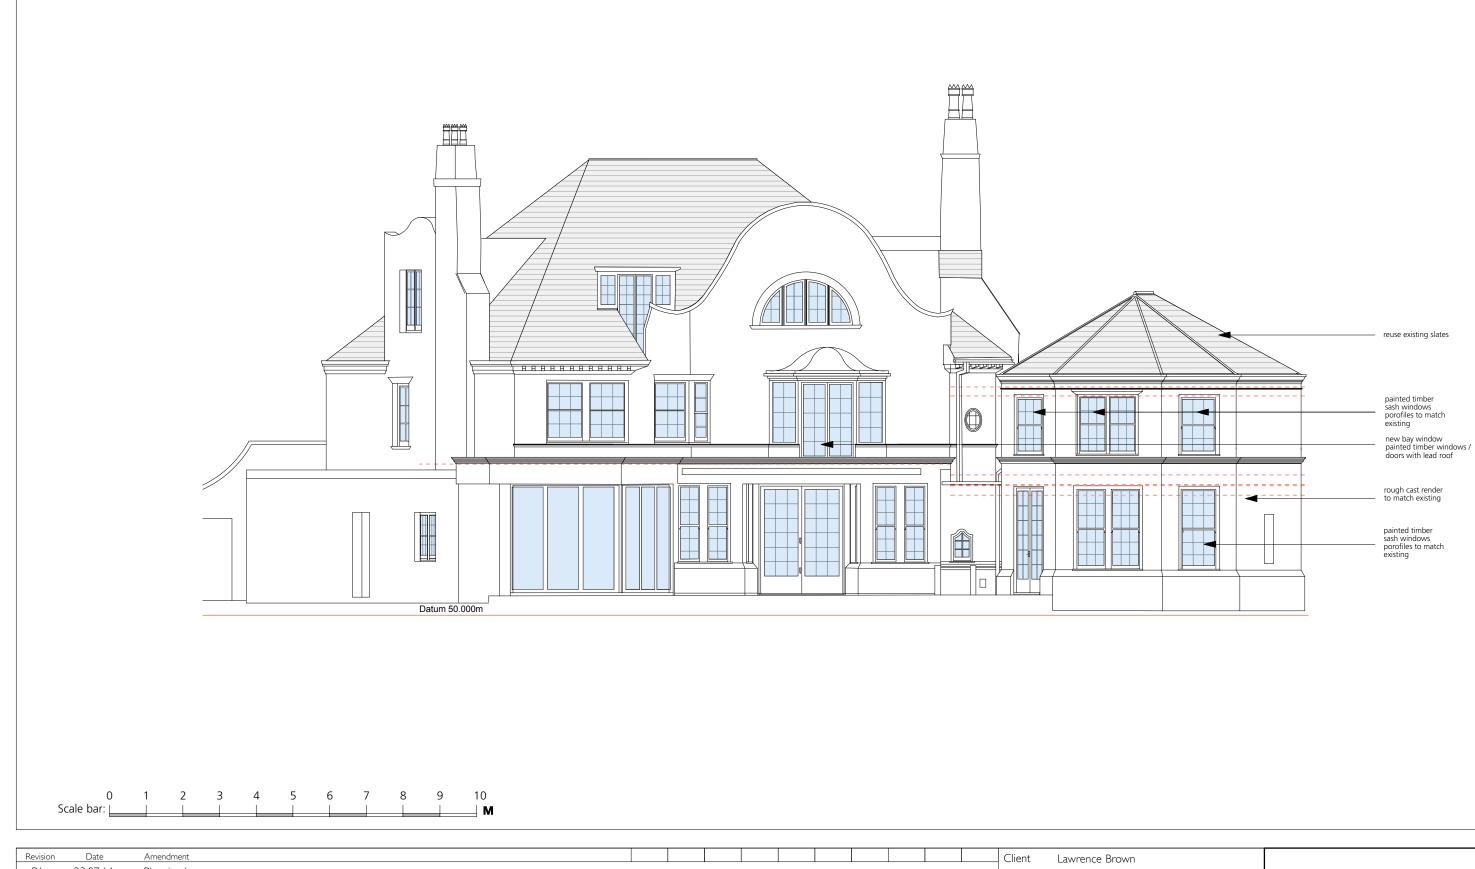

| Revision | Date                 | Amendment                                          |                                   |                         |                                             |                   |                                                 |                                                 |                                                 |                                                   |                                                  | C                                                | lient             | Lawrence                                         | Brown                           |
|----------|----------------------|----------------------------------------------------|-----------------------------------|-------------------------|---------------------------------------------|-------------------|-------------------------------------------------|-------------------------------------------------|-------------------------------------------------|---------------------------------------------------|--------------------------------------------------|--------------------------------------------------|-------------------|--------------------------------------------------|---------------------------------|
| PI<br>P3 | 23.07.14<br>04.03.15 | Planning Issue<br>Annex updated. Bay window added. |                                   |                         |                                             |                   |                                                 |                                                 |                                                 |                                                   |                                                  |                                                  | roject<br>)rawing |                                                  | n Gardens<br>ition (SE) as Prop |
|          |                      |                                                    |                                   |                         |                                             |                   |                                                 |                                                 |                                                 |                                                   |                                                  |                                                  |                   | l:100 @ A3<br>uly 2014                           | Status Pl<br>Drawn C            |
|          |                      |                                                    | NO DIMENSIONS A<br>LTD. COPYRIGHT | RE TO BE SCALED FROM TH | IS DRAWING THE CON<br>THE DRAWING IS ISSUED | TRACTORMANUFACTUR | ER IS RESPONSIBLE FOR<br>IT IS NOT COPIED, REPR | CHEORING ALL DIMENSION<br>ODUCED, RETAINED OR D | NS AND QUERVING ANY D<br>DISCLOSED TO ANY UNAUT | nscrepancies. This draw<br>Thorised Person, ether | WING IS THE PROPERTY O<br>R WHOLLY OR IN PART, 1 | VE NBA ARCHITECTS<br>WITHOUT WRITTEN<br>CONSENT. |                   | <sup>o</sup> Drawing N <sup>o</sup><br>582/P/032 | Ri<br>Pi                        |

| Proposed       | burwell deakins : architects                                                                                                |
|----------------|-----------------------------------------------------------------------------------------------------------------------------|
| Planning<br>CL | t 020 8305 6010<br>f 020 8305 6020                                                                                          |
| Revision<br>P3 | e info@burwellarchitects.com<br>wwww.burwellarchitects.com<br>a unit 0.01 california building deals gateway london SE13 7SF |