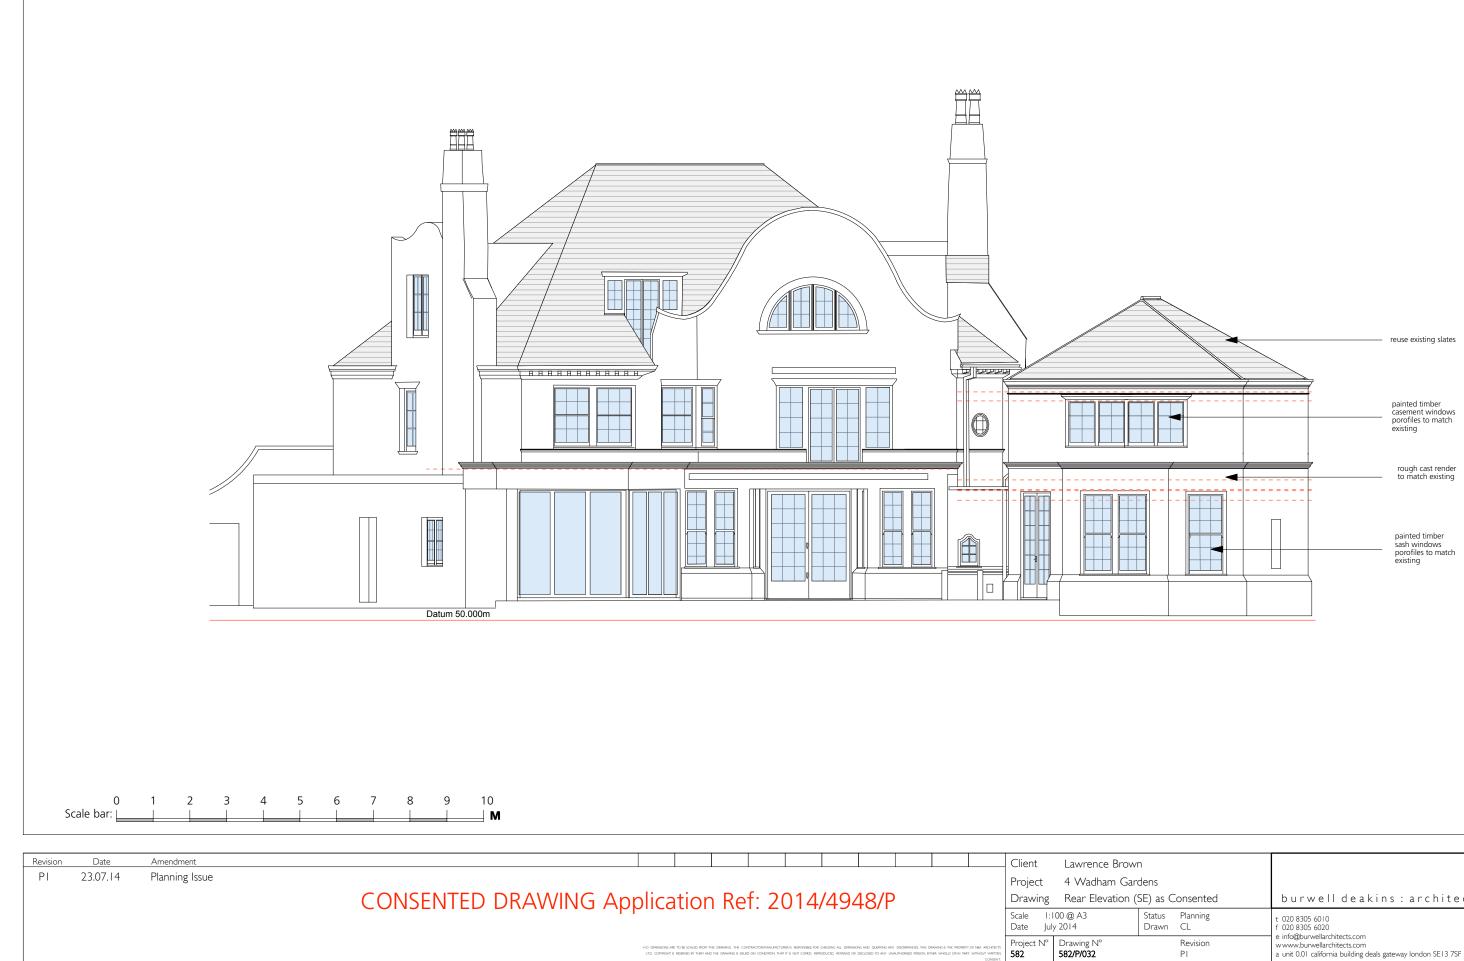

| Revision | Date                 | Amendment                                          |                                   |                         |                                             |                   |                                                 |                                                 |                                                 |                                                   |                                                  | C                                                | lient             | Lawrence                                         | Brown                           |
|----------|----------------------|----------------------------------------------------|-----------------------------------|-------------------------|---------------------------------------------|-------------------|-------------------------------------------------|-------------------------------------------------|-------------------------------------------------|---------------------------------------------------|--------------------------------------------------|--------------------------------------------------|-------------------|--------------------------------------------------|---------------------------------|
| PI<br>P3 | 23.07.14<br>04.03.15 | Planning Issue<br>Annex updated. Bay window added. |                                   |                         |                                             |                   |                                                 |                                                 |                                                 |                                                   |                                                  |                                                  | roject<br>)rawing |                                                  | n Gardens<br>ition (SE) as Prop |
|          |                      |                                                    |                                   |                         |                                             |                   |                                                 |                                                 |                                                 |                                                   |                                                  |                                                  |                   | l:100 @ A3<br>uly 2014                           | Status Pl<br>Drawn C            |
|          |                      |                                                    | NO DIMENSIONS A<br>LTD. COPYRIGHT | RE TO BE SCALED FROM TH | IS DRAWING THE CON<br>THE DRAWING IS ISSUED | TRACTORMANUFACTUR | ER IS RESPONSIBLE FOR<br>IT IS NOT COPIED, REPR | CHEORING ALL DIMENSION<br>ODUCED, RETAINED OR D | NS AND QUERVING ANY D<br>DISCLOSED TO ANY UNAUT | nscrepancies. This draw<br>Thorised Person, ether | WING IS THE PROPERTY O<br>R WHOLLY OR IN PART, 1 | VE NBA ARCHITECTS<br>WITHOUT WRITTEN<br>CONSENT. |                   | <sup>o</sup> Drawing N <sup>o</sup><br>582/P/032 | Ri<br>Pi                        |