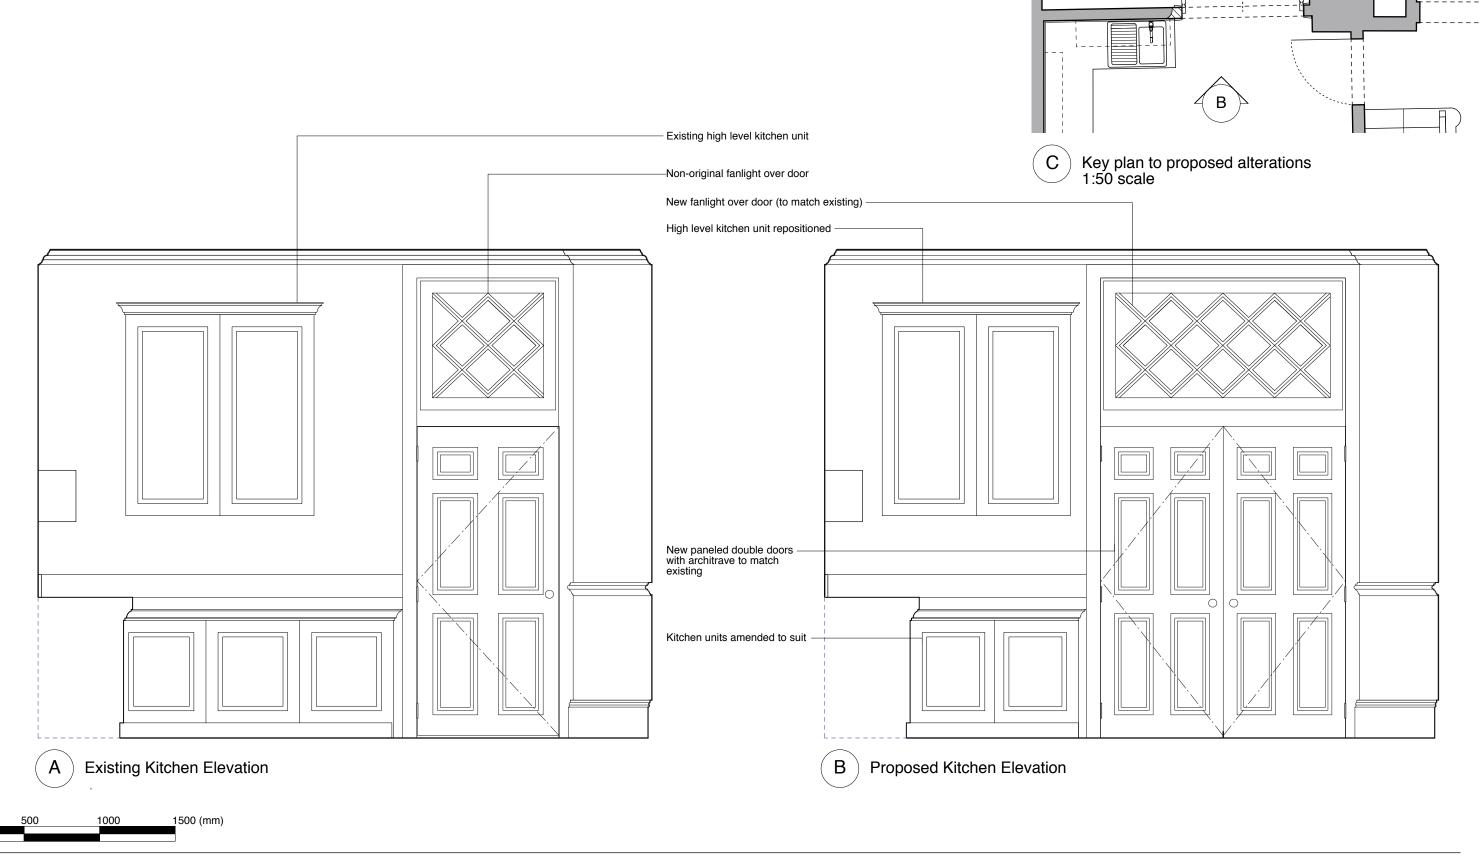

Revisions

Other notes

Project Address

8 Great Ormond Street London, WC1N 3RB

Drawing

Existing and Proposed Kitchen Elevation

Drawing status

For Statutory Consent