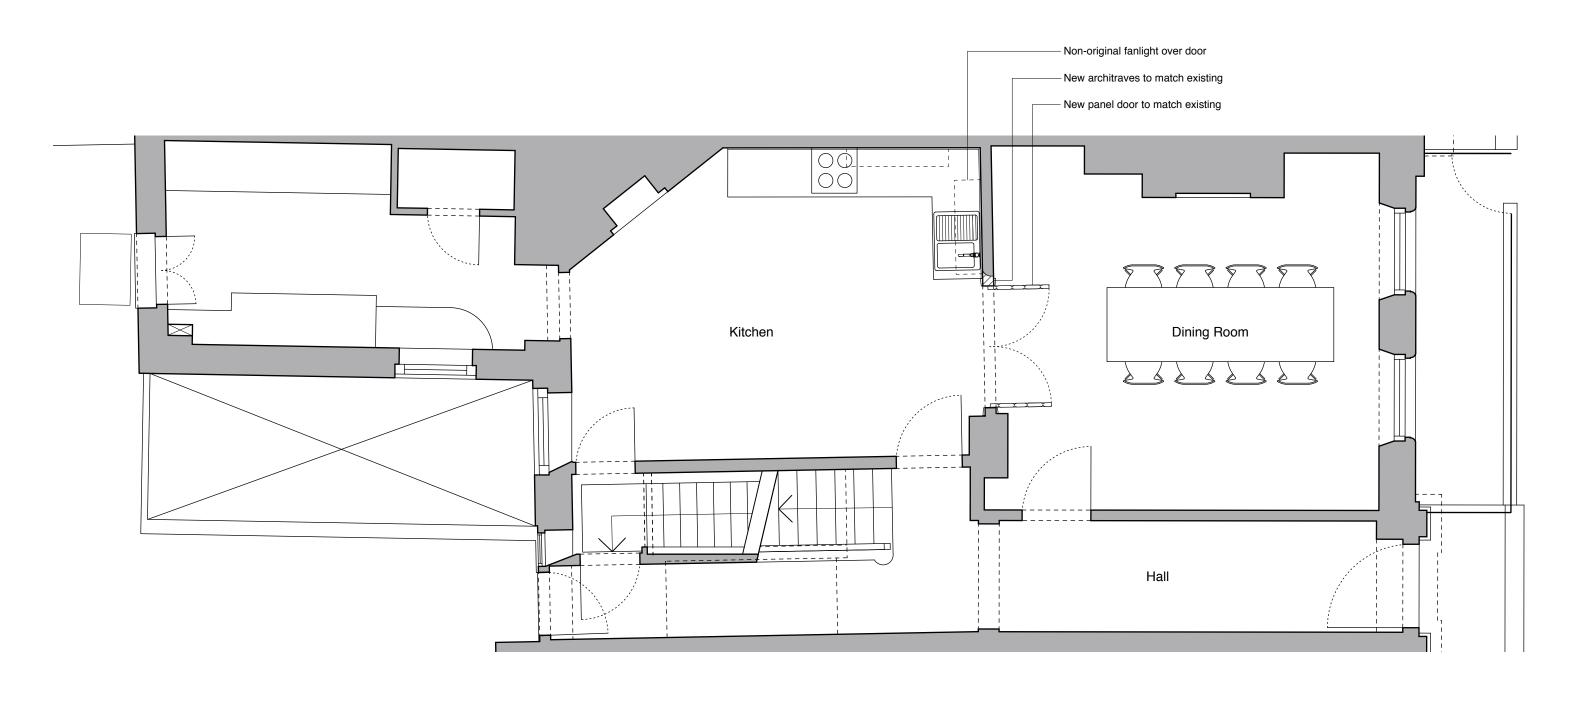

## Other notes

Project Address

8 Great Ormond Street London, WC1N 3RB

Drawing

Proposed Ground Floor Plan

Drawing status
For Statutory Consent

Key

20.02.15 1:50 @ A3

**Existing Building** 

Drawing number Revision

1316/PL2-03