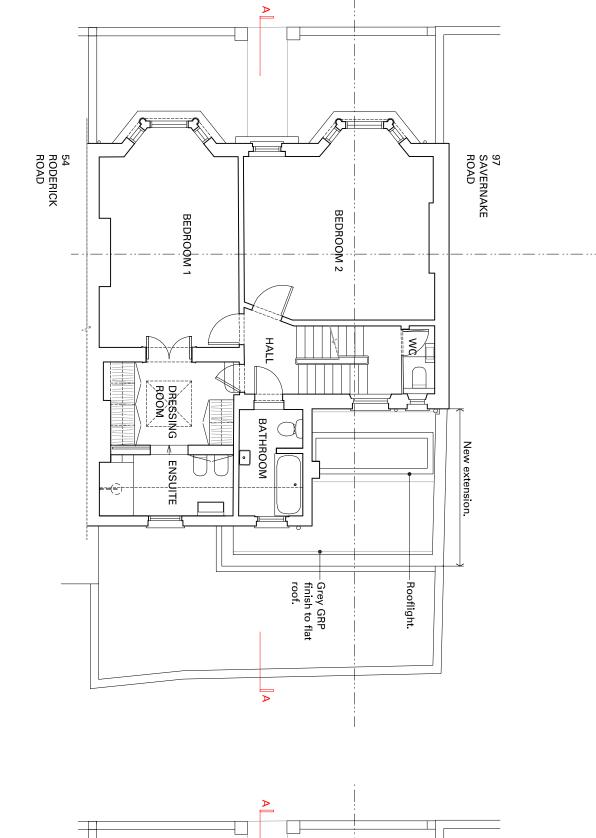

FIRST FLOOR

| U | ) |  |
|---|---|--|
| П | ٦ |  |
| ς | ) |  |
| C | ) |  |
| ž | > |  |
| 2 | = |  |
| _ | • |  |
| Т | ٦ |  |
| Ξ | - |  |
| C | ) |  |
| C | ) |  |
| ī | j |  |
|   |   |  |
|   |   |  |
|   |   |  |
|   |   |  |

|               | 56 RODERICK ROAD, NW3 2NL | OAD, NW3 2NL                    |
|---------------|---------------------------|---------------------------------|
| Date          | 05/03/2015                | Title                           |
| Drawn by SS   | SS                        | FIRST AND SECOND FLOOR PLANS AS |
| Checked by SS | SS                        | PROPOSED                        |
|               | 2.100                     | Drawing No. 1003 ADI 003        |