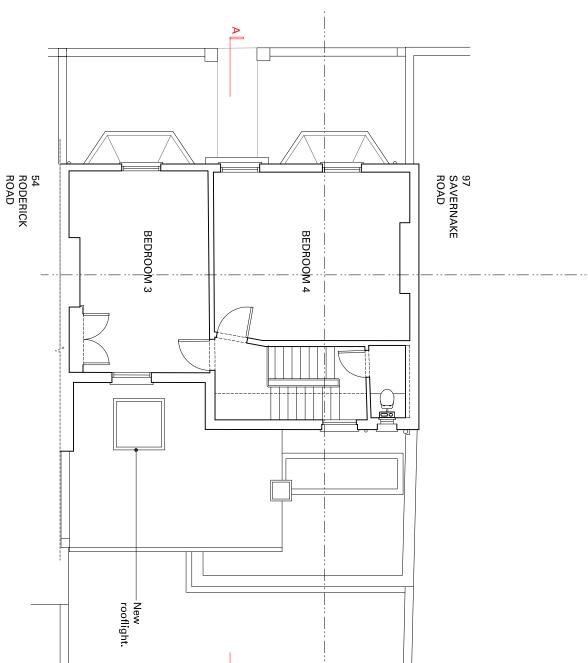

FIRST FLOOR

| U | ) |  |
|---|---|--|
| П | ٦ |  |
| ς | ) |  |
| C | ) |  |
| ž | > |  |
| 2 | = |  |
| _ | • |  |
| Т | ٦ |  |
| Ξ | - |  |
| C | ) |  |
| C | ) |  |
| ī | j |  |
|   |   |  |
|   |   |  |
|   |   |  |
|   |   |  |

|               | 56 RODERICK ROAD, NW3 2NL | OAD, NW3 2NL                    |
|---------------|---------------------------|---------------------------------|
| Date          | 05/03/2015                | Title                           |
| Drawn by SS   | SS                        | FIRST AND SECOND FLOOR PLANS AS |
| Checked by SS | SS                        | PROPOSED                        |
|               | 2.100                     | Drawing No. 1003 ADI 003        |