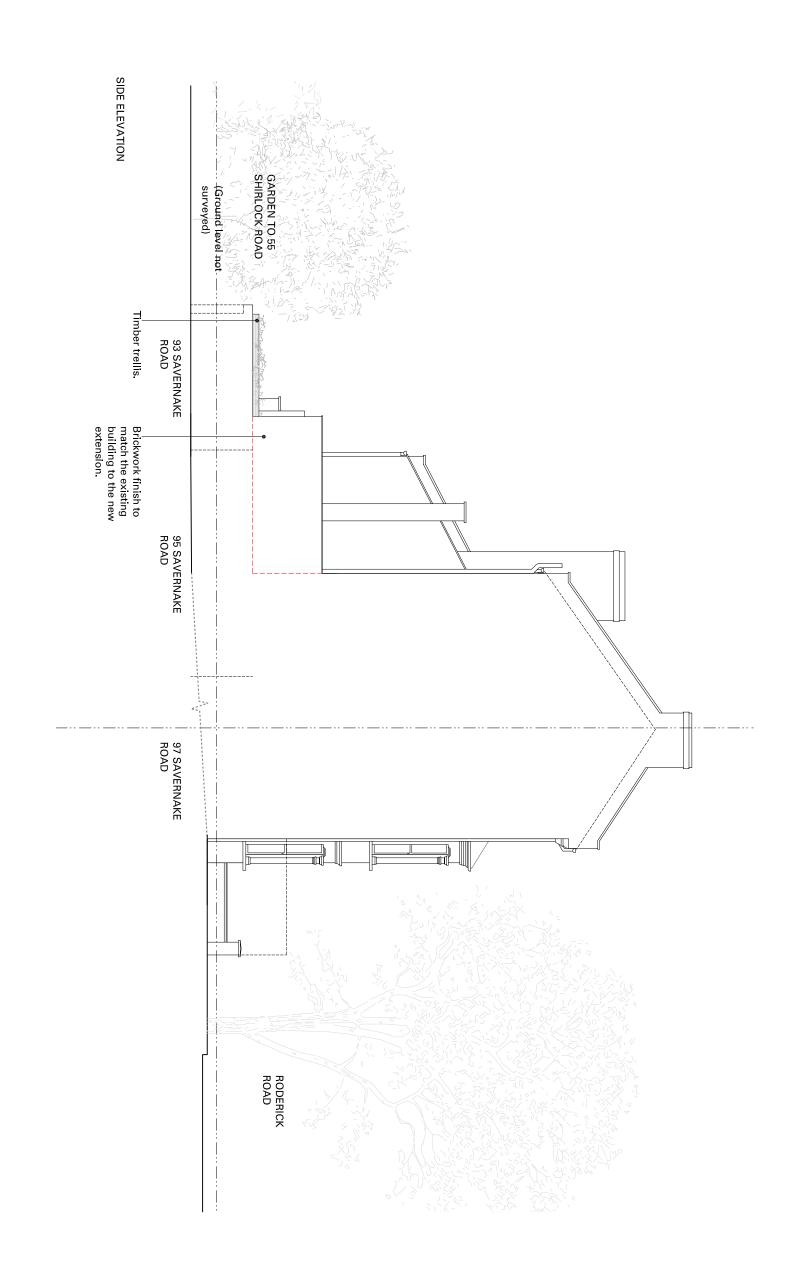

Revision Note
A Issued Issued for Approval. Date 05/03/15 Revision Note Date

|               | 56 RODERICK ROAD, NW3 2NL | OAD, NW3 2NL               |        |
|---------------|---------------------------|----------------------------|--------|
| Date          | 05/03/2015                | Title                      |        |
| Drawn by      | SS                        | SIDE ELEVATION AS PROPOSED |        |
| Checked by SS | SS                        |                            |        |
| Scale         | 1:100 @ A3                | Drawing No. 1082 APL 006   | Rev. A |