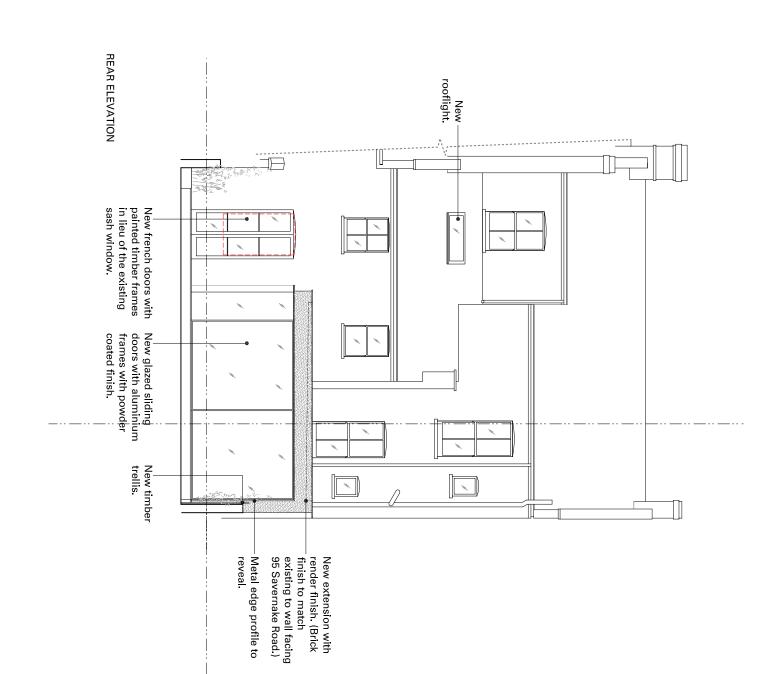

| Rev. A      | Drawing No. 1082 APL 005              | Drawing No. | 1:100 @ A3                | Scale         |
|-------------|---------------------------------------|-------------|---------------------------|---------------|
|             |                                       |             | SS                        | Checked by SS |
| AS PROPOSED | FRONT AND REAR ELEVATIONS AS PROPOSED | FRONT AND   | SS                        | Drawn by SS   |
|             |                                       | Title       | 05/03/2015                | Date          |
|             |                                       | AD, NW3 2NL | 56 RODERICK ROAD, NW3 2NL |               |
|             |                                       |             |                           | Froject       |