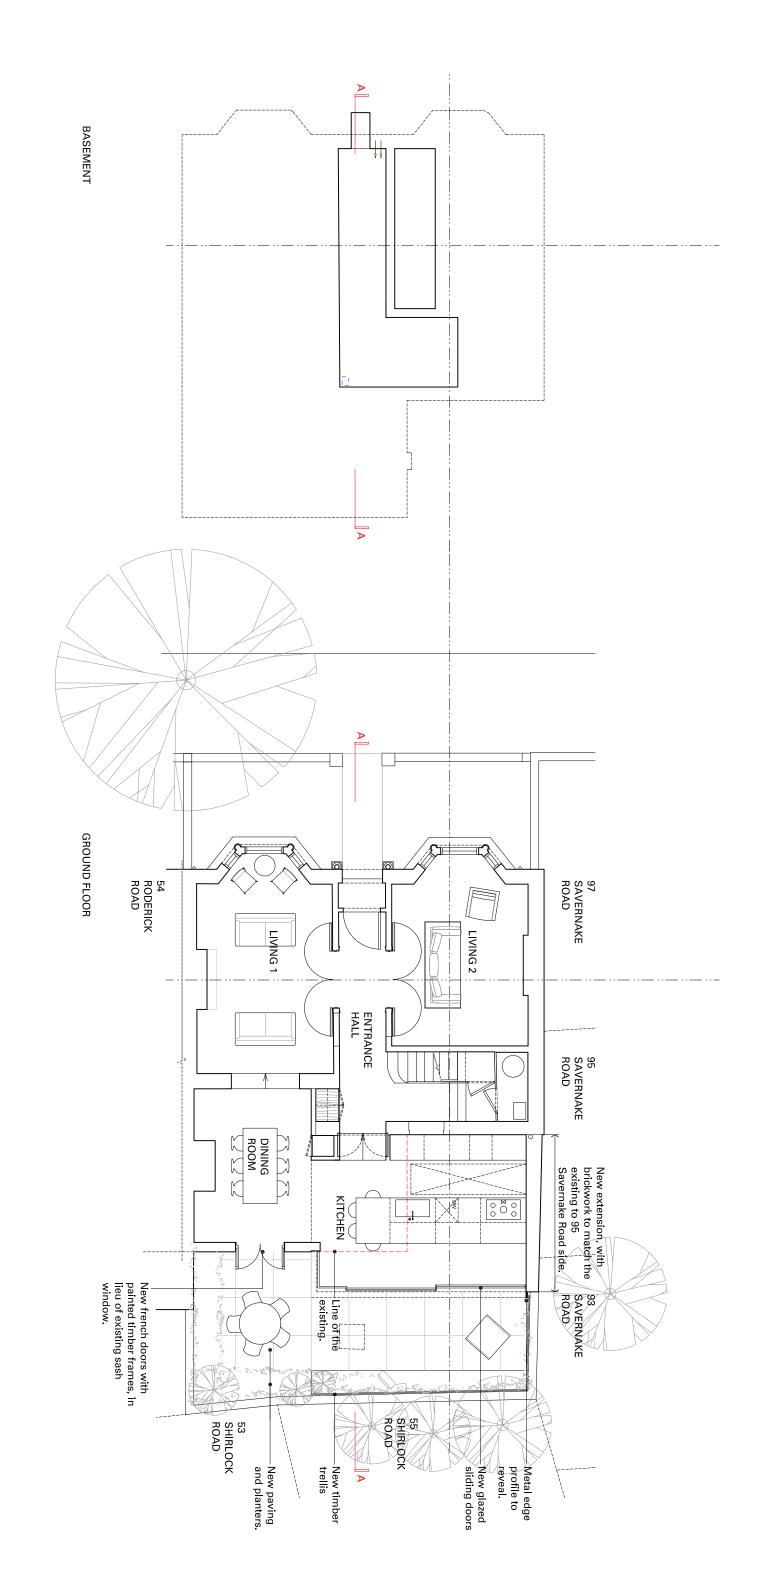

| SECTION A-A                                                                                  | GARDEN TO 55 SHIRLOCK ROAD (Ground Tevel not surveyed) |
|----------------------------------------------------------------------------------------------|--------------------------------------------------------|
| New timber New glazed sliding trellis doors with aluminium frames with powder coated finish. | Metal edge profile to reveal.  KITCHEN                 |
|                                                                                              | BEDROOM 4  BEDROOM 2                                   |
|                                                                                              | RODERICK ROAD                                          |