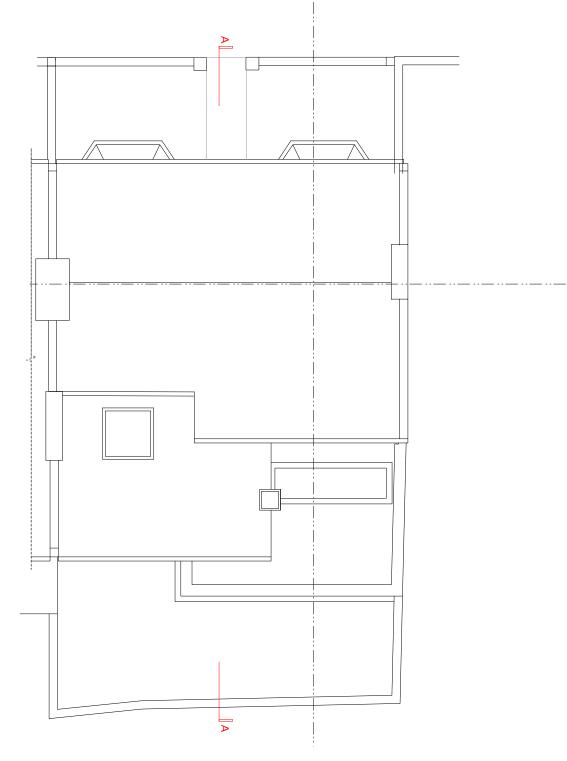

ROOF PLAN

| 56            | 56 RODERICK ROAD, NW3 2NL | AD, NW3 2NL                  |                          |        |
|---------------|---------------------------|------------------------------|--------------------------|--------|
| Date 05       | 05/03/2015                | Title                        |                          |        |
| Drawn by SS   | S                         | <b>ROOF PLAN AS PROPOSED</b> | S PROPOSED               |        |
| Checked by SS | S                         |                              |                          |        |
| Scale 1:      | 1:100 @ A3                | Drawing No.                  | Drawing No. 1082 APL 003 | Rev. A |