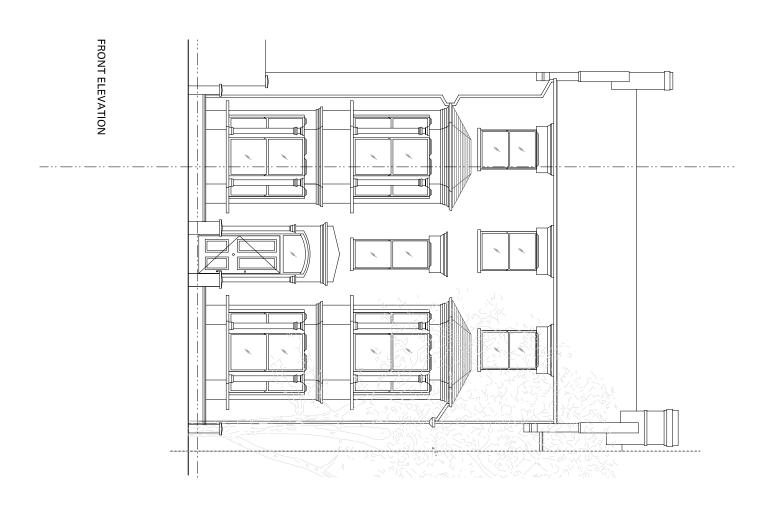

| Rev. A      | Drawing No. 1082 APL 005              | Drawing No. | 1:100 @ A3                | Scale         |
|-------------|---------------------------------------|-------------|---------------------------|---------------|
|             |                                       |             | SS                        | Checked by SS |
| AS PROPOSED | FRONT AND REAR ELEVATIONS AS PROPOSED | FRONT AND   | SS                        | Drawn by SS   |
|             |                                       | Title       | 05/03/2015                | Date          |
|             |                                       | AD, NW3 2NL | 56 RODERICK ROAD, NW3 2NL |               |
|             |                                       |             |                           | Froject       |