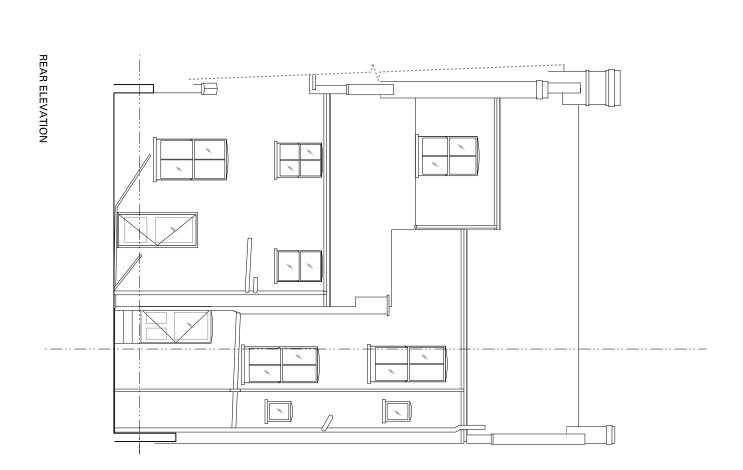

FRONT ELEVATION 

| Revision Note |                      | Date     | Date Revision Note | Note | Date |
|---------------|----------------------|----------|--------------------|------|------|
| Α             | Issued for Approval. | 27/02/15 |                    |      |      |
|               |                      |          |                    |      |      |
|               |                      |          |                    |      |      |
|               |                      |          |                    |      |      |
|               |                      |          |                    |      |      |
|               |                      |          |                    |      |      |

| Date 27/02/2015 Title Drawn by SS FRONT AND REAR ELEVATIONS AS EXISTING Checked by SS | 27/02/2015  n by SS  ked by SS | Rev. A     | Drawing No. 1082 ASU 005 | Drawing No. | 1:100 @ A3     | Scale      |
|---------------------------------------------------------------------------------------|--------------------------------|------------|--------------------------|-------------|----------------|------------|
| 56 RODERICK RO <i>t</i> 27/02/2015 In by SS                                           | 27/02/2015 27 SS               |            |                          |             | SS             | Checked by |
|                                                                                       |                                | S EXISTING | REAR ELEVATIONS AS       | FRONT AND   | SS             | Drawn by   |
| 56 RODERICK ROAD, NW3 2NL                                                             | 56 RODERICK ROAD, NW3 2NF      |            |                          | Title       | 27/02/2015     | Date       |
|                                                                                       |                                |            |                          | AD, NW3 2NL | 56 RODERICK RO |            |