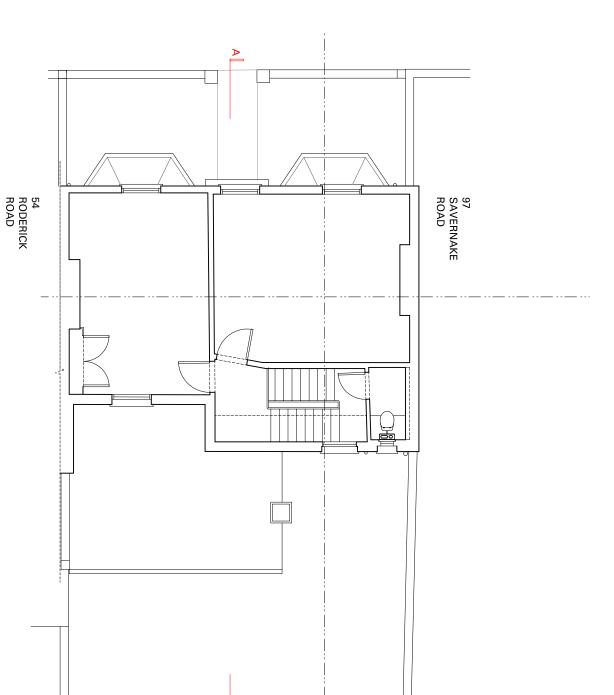

Notes
All setting out of work to be checked before work commences.
Any errors to be reported to M Studios before any further work is carried out.
Work only to measured dimensions, do not scale.
All work to be in accordance with the relevant Building Regulations.

 $\oplus$ 

| Project       | 56 RODERICK ROAD, NW3 2NI | AD, NW3 2NL                        |
|---------------|---------------------------|------------------------------------|
| Date          | 27/02/2015                | Title                              |
| Drawn by SS   | SS                        | BASEMENT AND GROUND FLOOR PLANS AS |
| Checked by SS | SS                        | EXISTING                           |
| Scale         | 1:100 @ A3                | Drawing No. 1082 ASU 001 Rev. A    |
|               |                           |                                    |

Date

Notes
All setting out of work to be checked before work commences.
Any errors to be reported to M Studios before any further work is carried out.
Work only to measured dimensions, do not scale.
All work to be in accordance with the relevant Building Regulations.