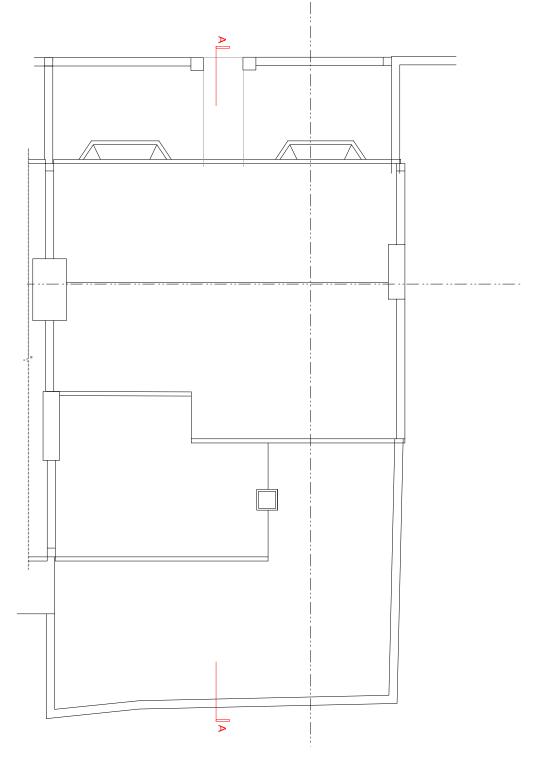

|                           | _        |                                 |            |                           |         |
|---------------------------|----------|---------------------------------|------------|---------------------------|---------|
| Checked by SS             | had hi   | Drawn by SS                     | Date       |                           | Project |
|                           | SS       | SS                              | 27/02/2015 | 56 RODERICK ROAD, NW3 2NL |         |
|                           | EXISTING | FIRST AND S                     | Title      | DAD, NW3 2NL              |         |
| Drawing No. 1003 Acil 003 |          | FIRST AND SECOND FLOOR PLANS AS |            |                           |         |
| Rev. A                    |          | AS                              |            |                           |         |

Notes
All setting out of work to be checked before work commences.
Any errors to be reported to M Studios before any further work is carried out.
Work only to measured dimensions, do not scale.
All work to be in accordance with the relevant Building Regulations.