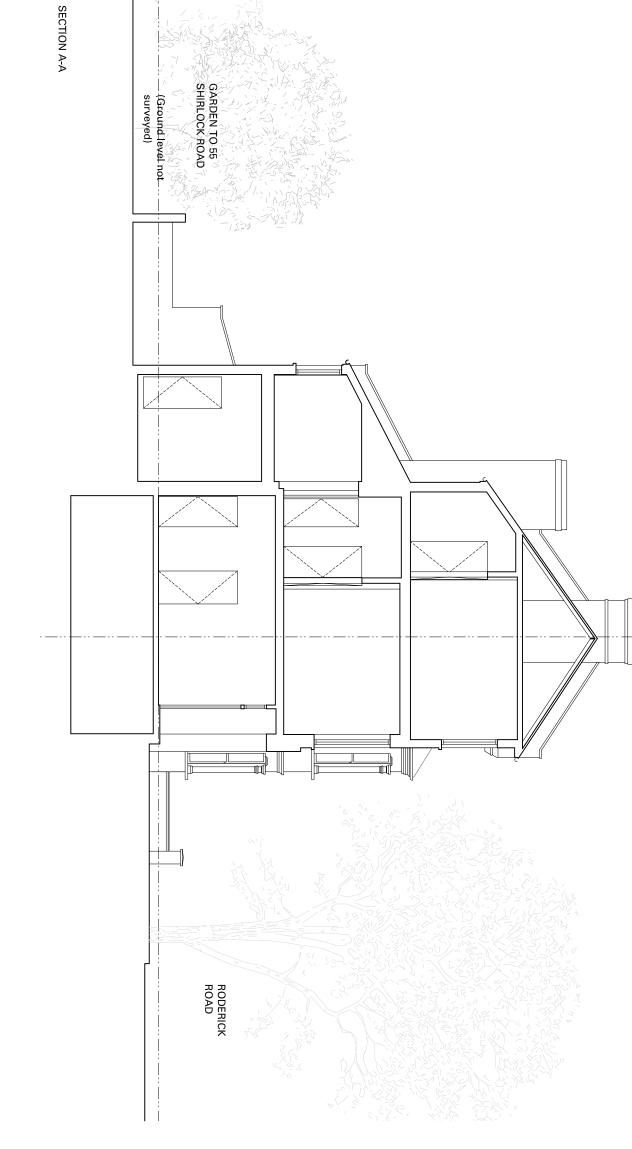

Revision Note
A Issued Issued for Approval. Date 27/02/15 Revision Note Date

|               | 56 RODERICK ROAD, NW3 2NI | AD, NW3 2NL              |        |
|---------------|---------------------------|--------------------------|--------|
| Date          | 27/02/2015                | Title                    |        |
| Drawn by SS   | SS                        | SECTION A-A AS EXISTING  |        |
| Checked by SS | SS                        |                          |        |
| Scale         | 1:100 @ A3                | Drawing No. 1082 ASU 004 | Rev. A |

Notes
All setting out of work to be checked before work commences.
Any errors to be reported to M Studios before any further work is carried out.
Work only to measured dimensions, do not scale.
All work to be in accordance with the relevant Building Regulations.