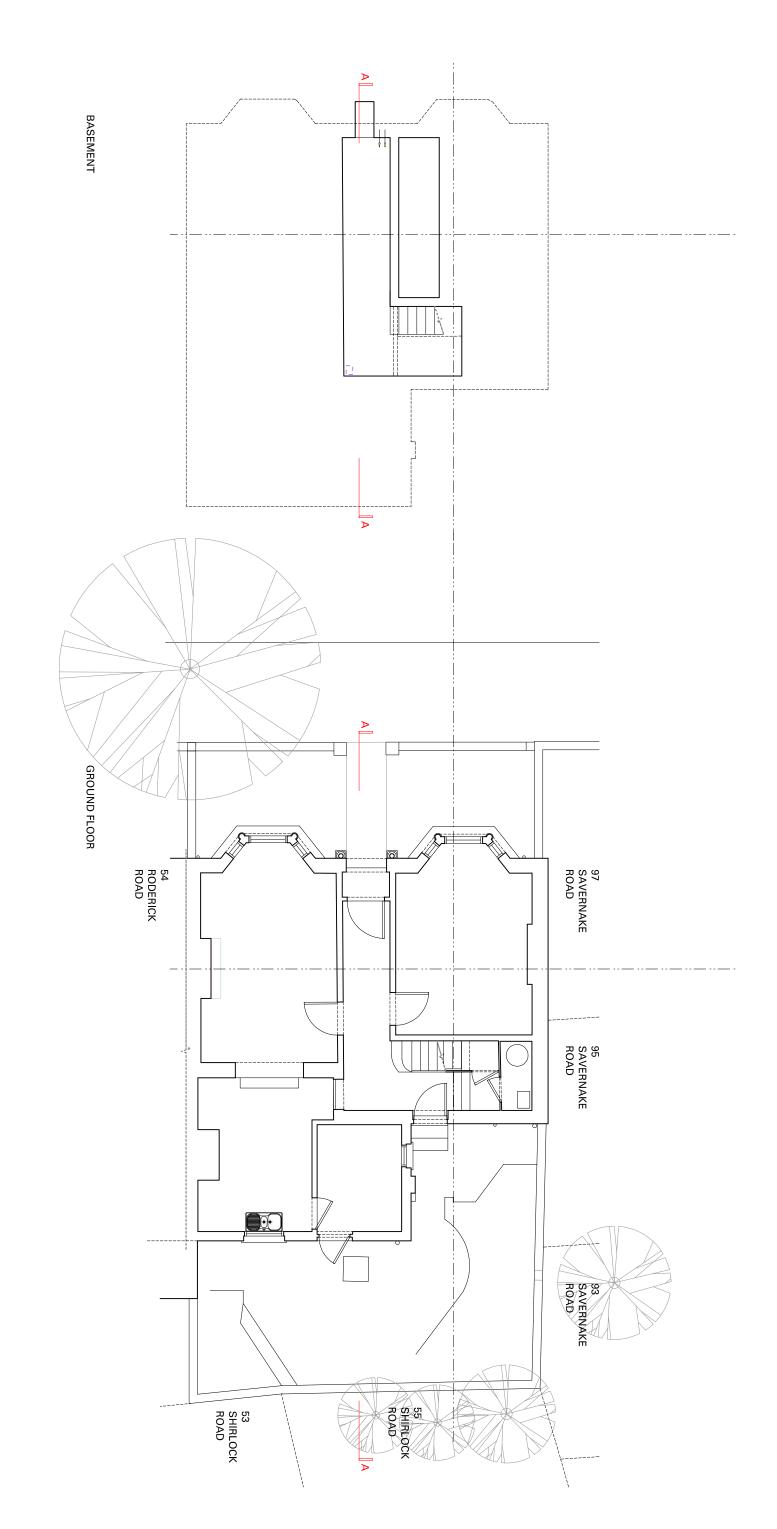

 $\oplus$ 

| Project       | 56 RODERICK ROAD, NW3 2NI | AD, NW3 2NL                        |
|---------------|---------------------------|------------------------------------|
| Date          | 27/02/2015                | Title                              |
| Drawn by SS   | SS                        | BASEMENT AND GROUND FLOOR PLANS AS |
| Checked by SS | SS                        | EXISTING                           |
| Scale         | 1:100 @ A3                | Drawing No. 1082 ASU 001 Rev. A    |
|               |                           |                                    |