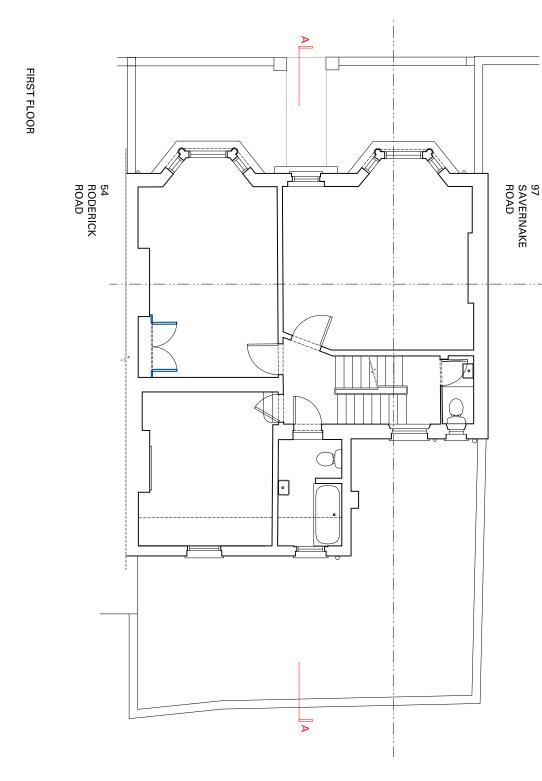

|                           | _        |                                 |            |                           |         |
|---------------------------|----------|---------------------------------|------------|---------------------------|---------|
| Checked by SS             | had hi   | Drawn by SS                     | Date       |                           | Project |
|                           | SS       | SS                              | 27/02/2015 | 56 RODERICK ROAD, NW3 2NL |         |
|                           | EXISTING | FIRST AND S                     | Title      | DAD, NW3 2NL              |         |
| Drawing No. 1003 Acil 003 |          | FIRST AND SECOND FLOOR PLANS AS |            |                           |         |
| Rev. A                    |          | AS                              |            |                           |         |