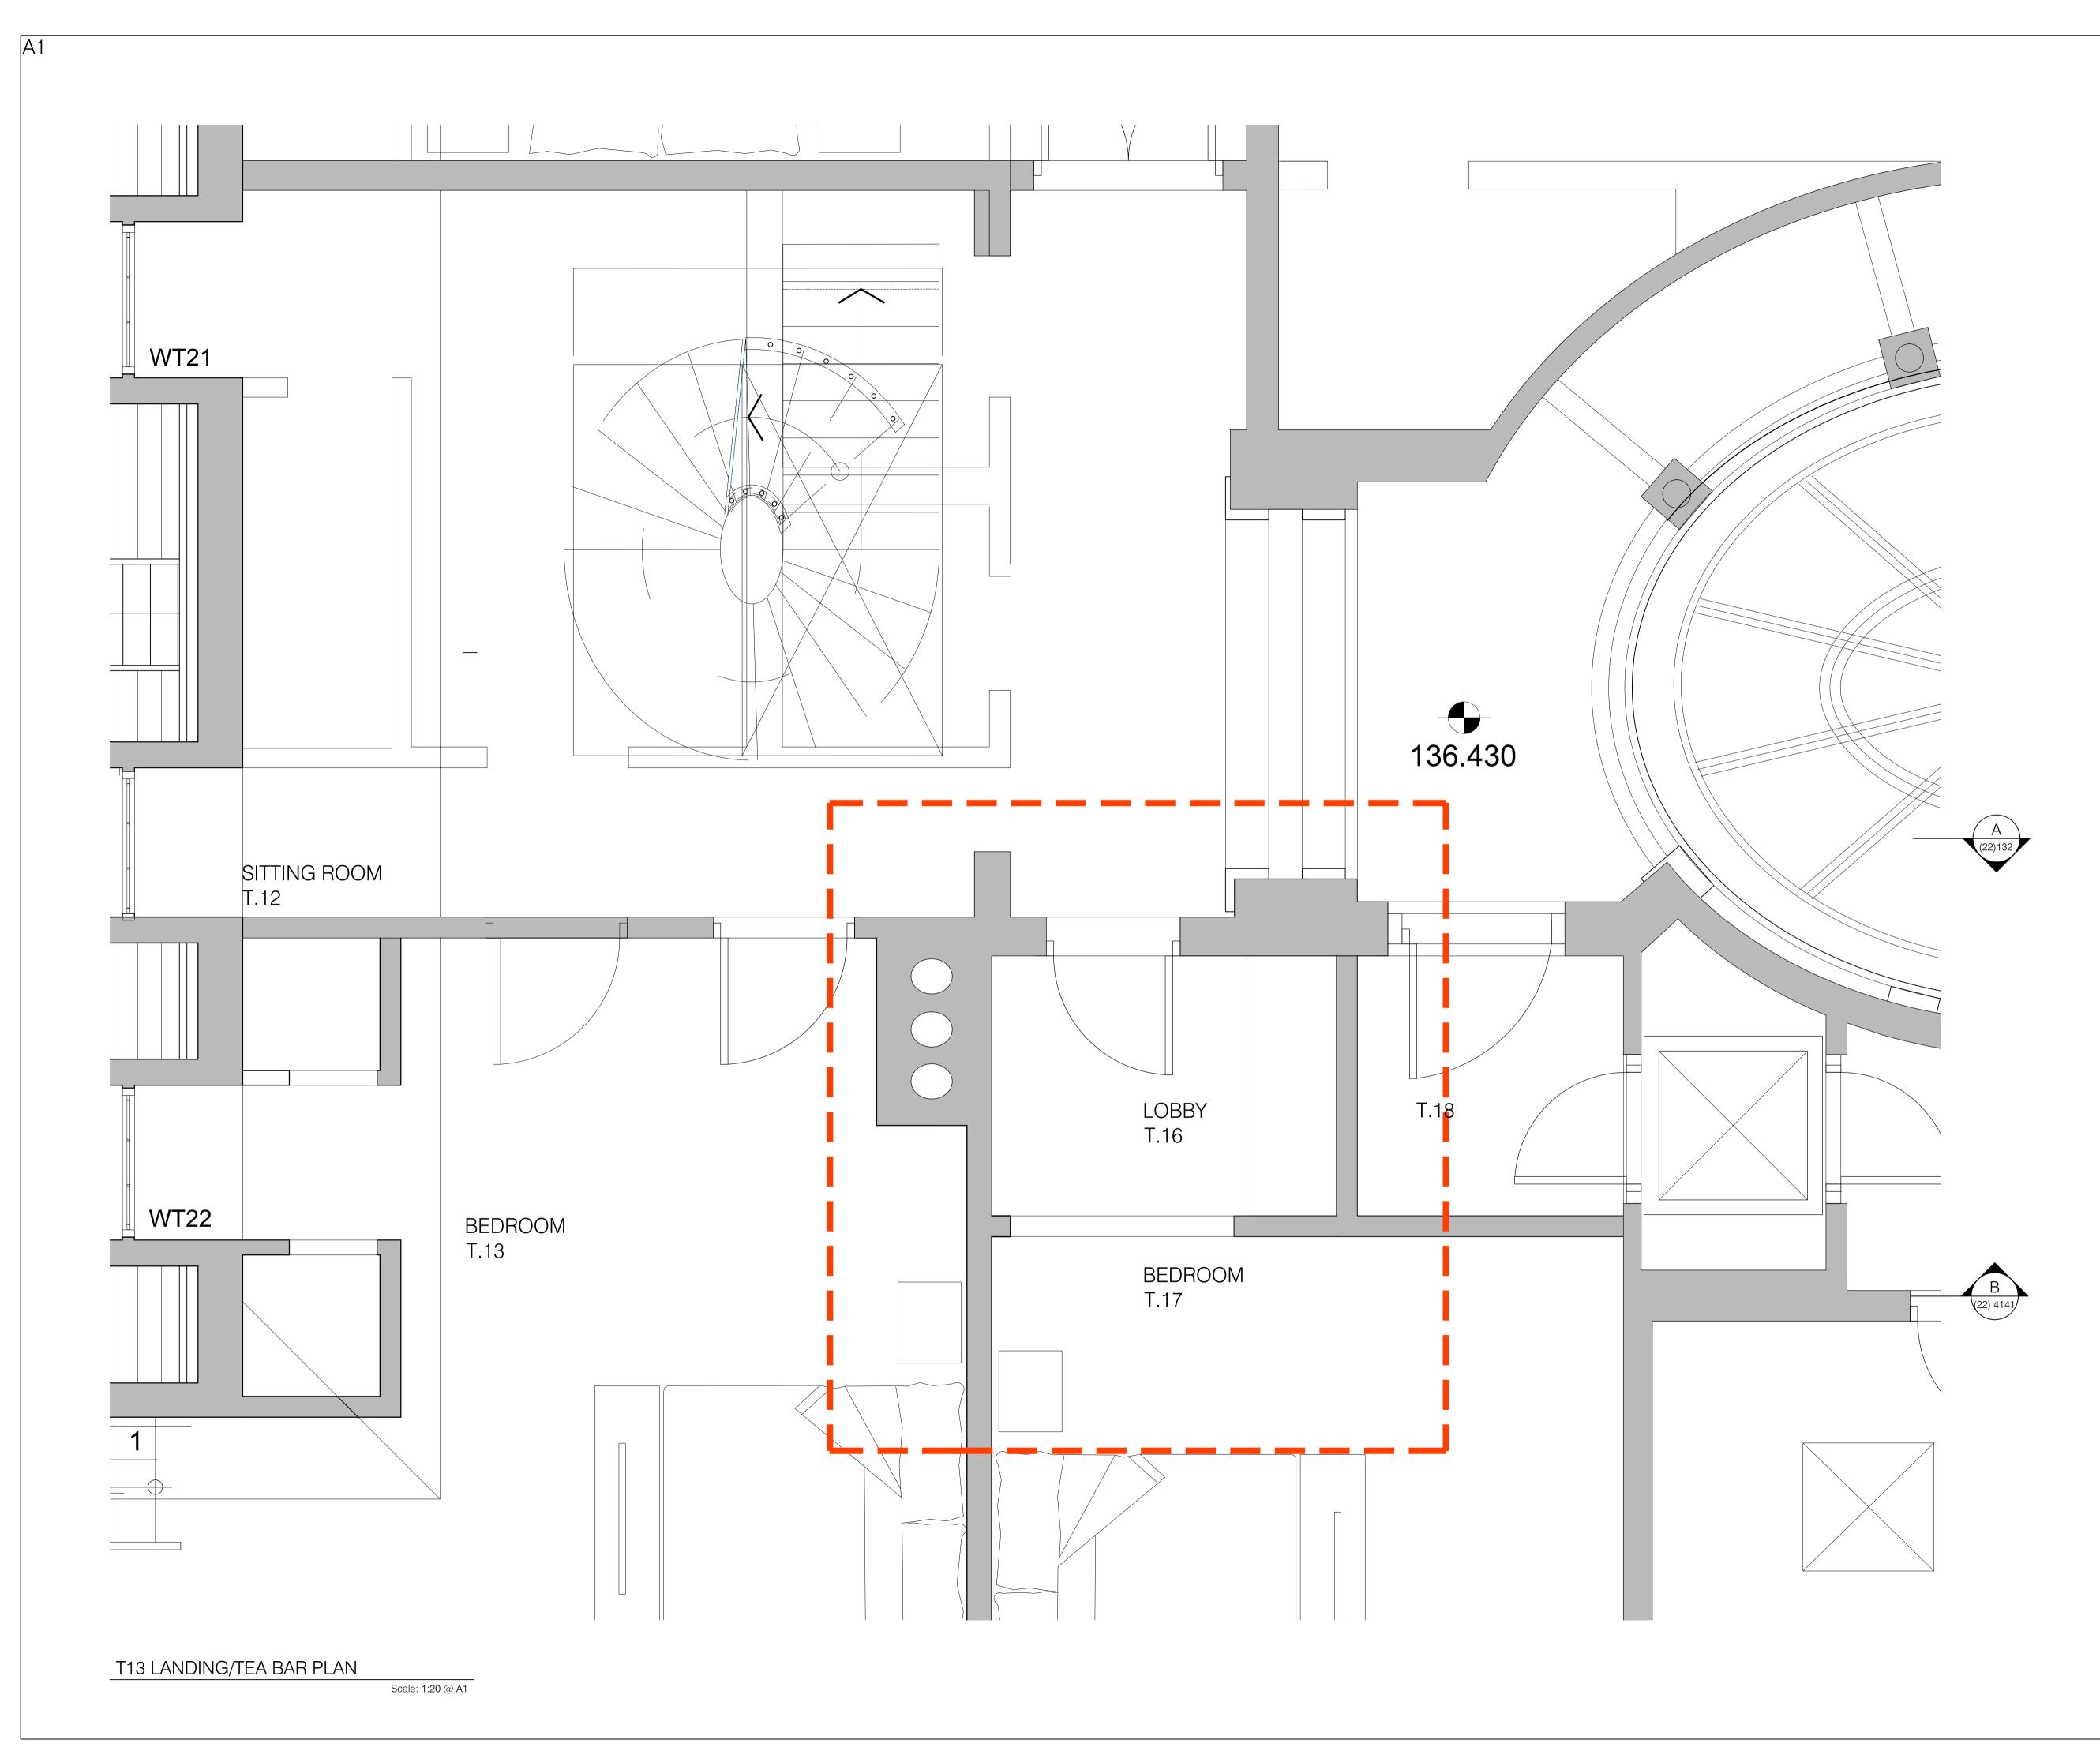

## **Owen Architects**

Gate House 1 St John's Square London EC1M 4DH

+44 (0) 20 7608 2889 T +44 (0) 20 7608 0758 F info@owenarchitects.co.uk

PROJECT: 363

| 000                               |               |                     |                        |  |  |  |  |
|-----------------------------------|---------------|---------------------|------------------------|--|--|--|--|
| DRAWING TITLE:                    |               |                     |                        |  |  |  |  |
| T 13 LANDING LIFT PLAN - EXISTING |               |                     |                        |  |  |  |  |
| date:<br>14-01-15                 | drawn:<br>SC  | scale<br>1:20 @ A1  |                        |  |  |  |  |
| PROJ. No:<br>363                  | series:<br>22 | drawing no:<br>4140 | <sup>rev:</sup><br>TP0 |  |  |  |  |