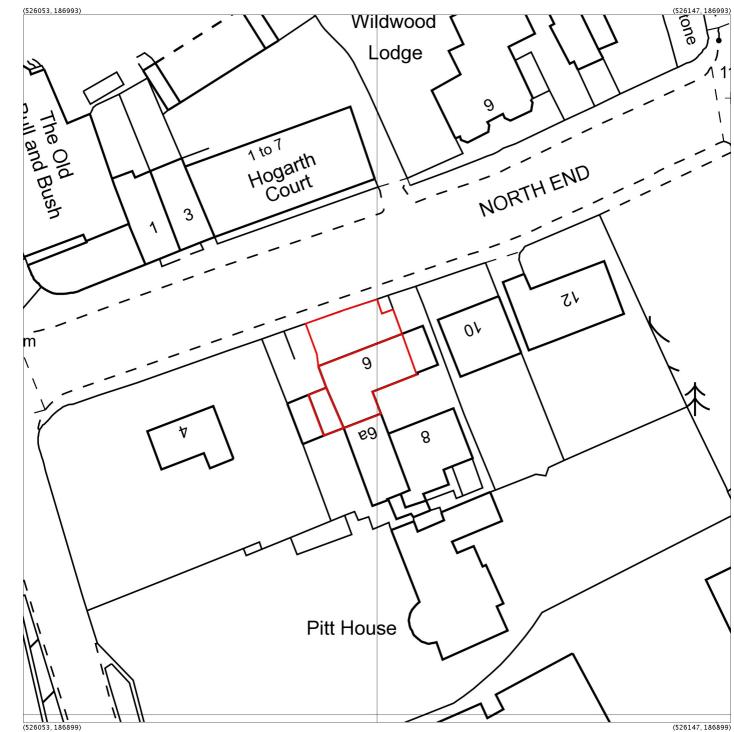

Produced 19 Feb 2015 from the Ordnance Survey National Geographic Database and incorporating surveyed revision available at this date. Reproduction in whole or part is prohibited without the prior permission of Ordnance Survey. © Crown Copyright 2015.

Ordnance Survey and the OS Symbol are registered trademarks of Ordnance Survey, the national mapping agency of Great Britain.

The representation of a road, track or path is no evidence of a right of way. The representation of features as lines is no evidence of a property boundary.

Supplied by: **Stanfords 19 Feb 2015** Stanfords Ordnance Survey Partner Licence: 100035409 Order Licence Reference: Ol820557 Centre coordinates: 526100 186946

6, North End, London NW3 7HL