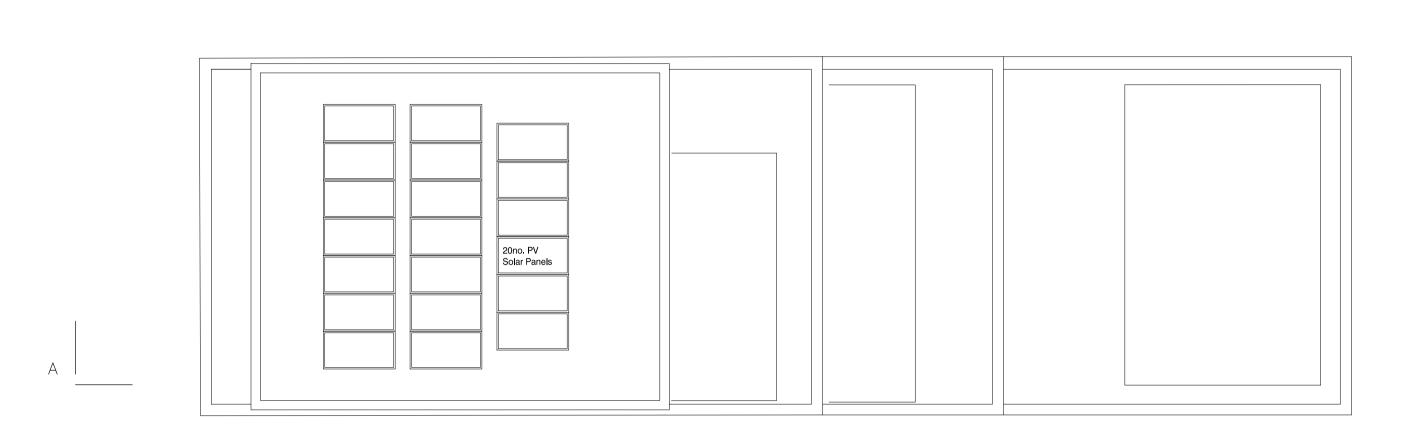

# Proposed Roof Plan



 $\Box$ 

# Proposed Third Floor Plan



Note

This drawing is not to be scaled. Use figured dimensions only. All dimensions are to be checked on site and any discrepancies, errors or omissions are to be reported to the architect prior to commencement of works.



| Accommodation Schedule |                    |  |  |  |  |
|------------------------|--------------------|--|--|--|--|
| B1 / B8 GIA            | 228m²              |  |  |  |  |
| Flat A (2B3P)          | 67.5m <sup>2</sup> |  |  |  |  |
| Flat B (3B5P)          | 91.9m²             |  |  |  |  |
| Flat C (1B2P)          | 51.3m²             |  |  |  |  |
| Flat D (1B2P)          | 59.4m²             |  |  |  |  |
| Flat E (2B4P)          | 73.2m²             |  |  |  |  |
|                        |