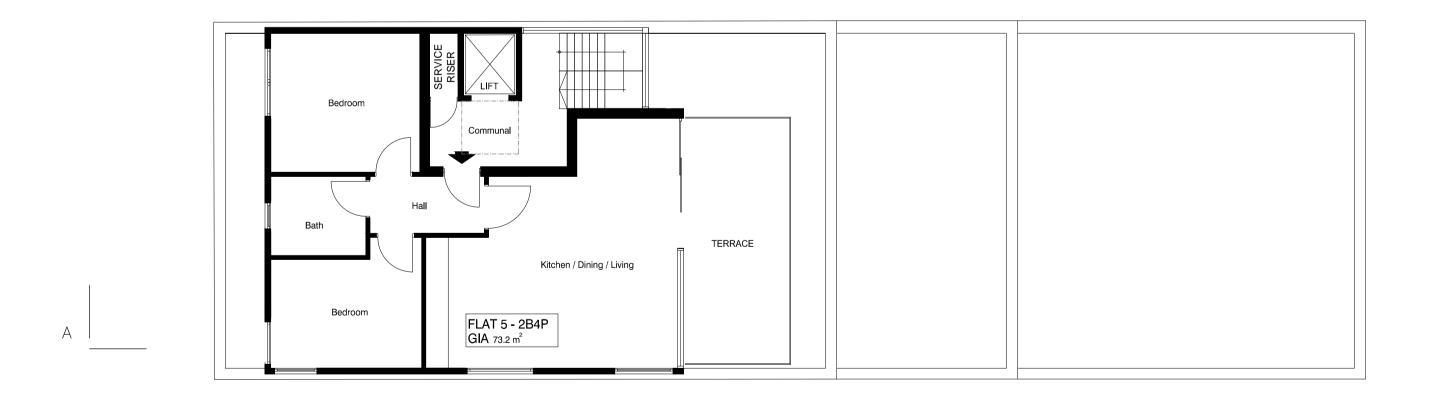

# Proposed Third Floor Plan

Note

This drawing is not to be scaled. Use figured dimensions only. All dimensions are to be checked on site and any discrepancies, errors or omissions are to be reported to the architect prior to commencement of works.

| Accommodation Schedule |                    |  |  |  |  |
|------------------------|--------------------|--|--|--|--|
| B1 / B8 GIA            | 228m²              |  |  |  |  |
| Flat A (2B3P)          | 67.5m <sup>2</sup> |  |  |  |  |
| Flat B (3B5P)          | 91.9m²             |  |  |  |  |
| Flat C (1B2P)          | 51.3m²             |  |  |  |  |
| Flat D (1B2P)          | 59.4m²             |  |  |  |  |
| Flat E (2B4P)          | 73.2m²             |  |  |  |  |
|                        |                    |  |  |  |  |