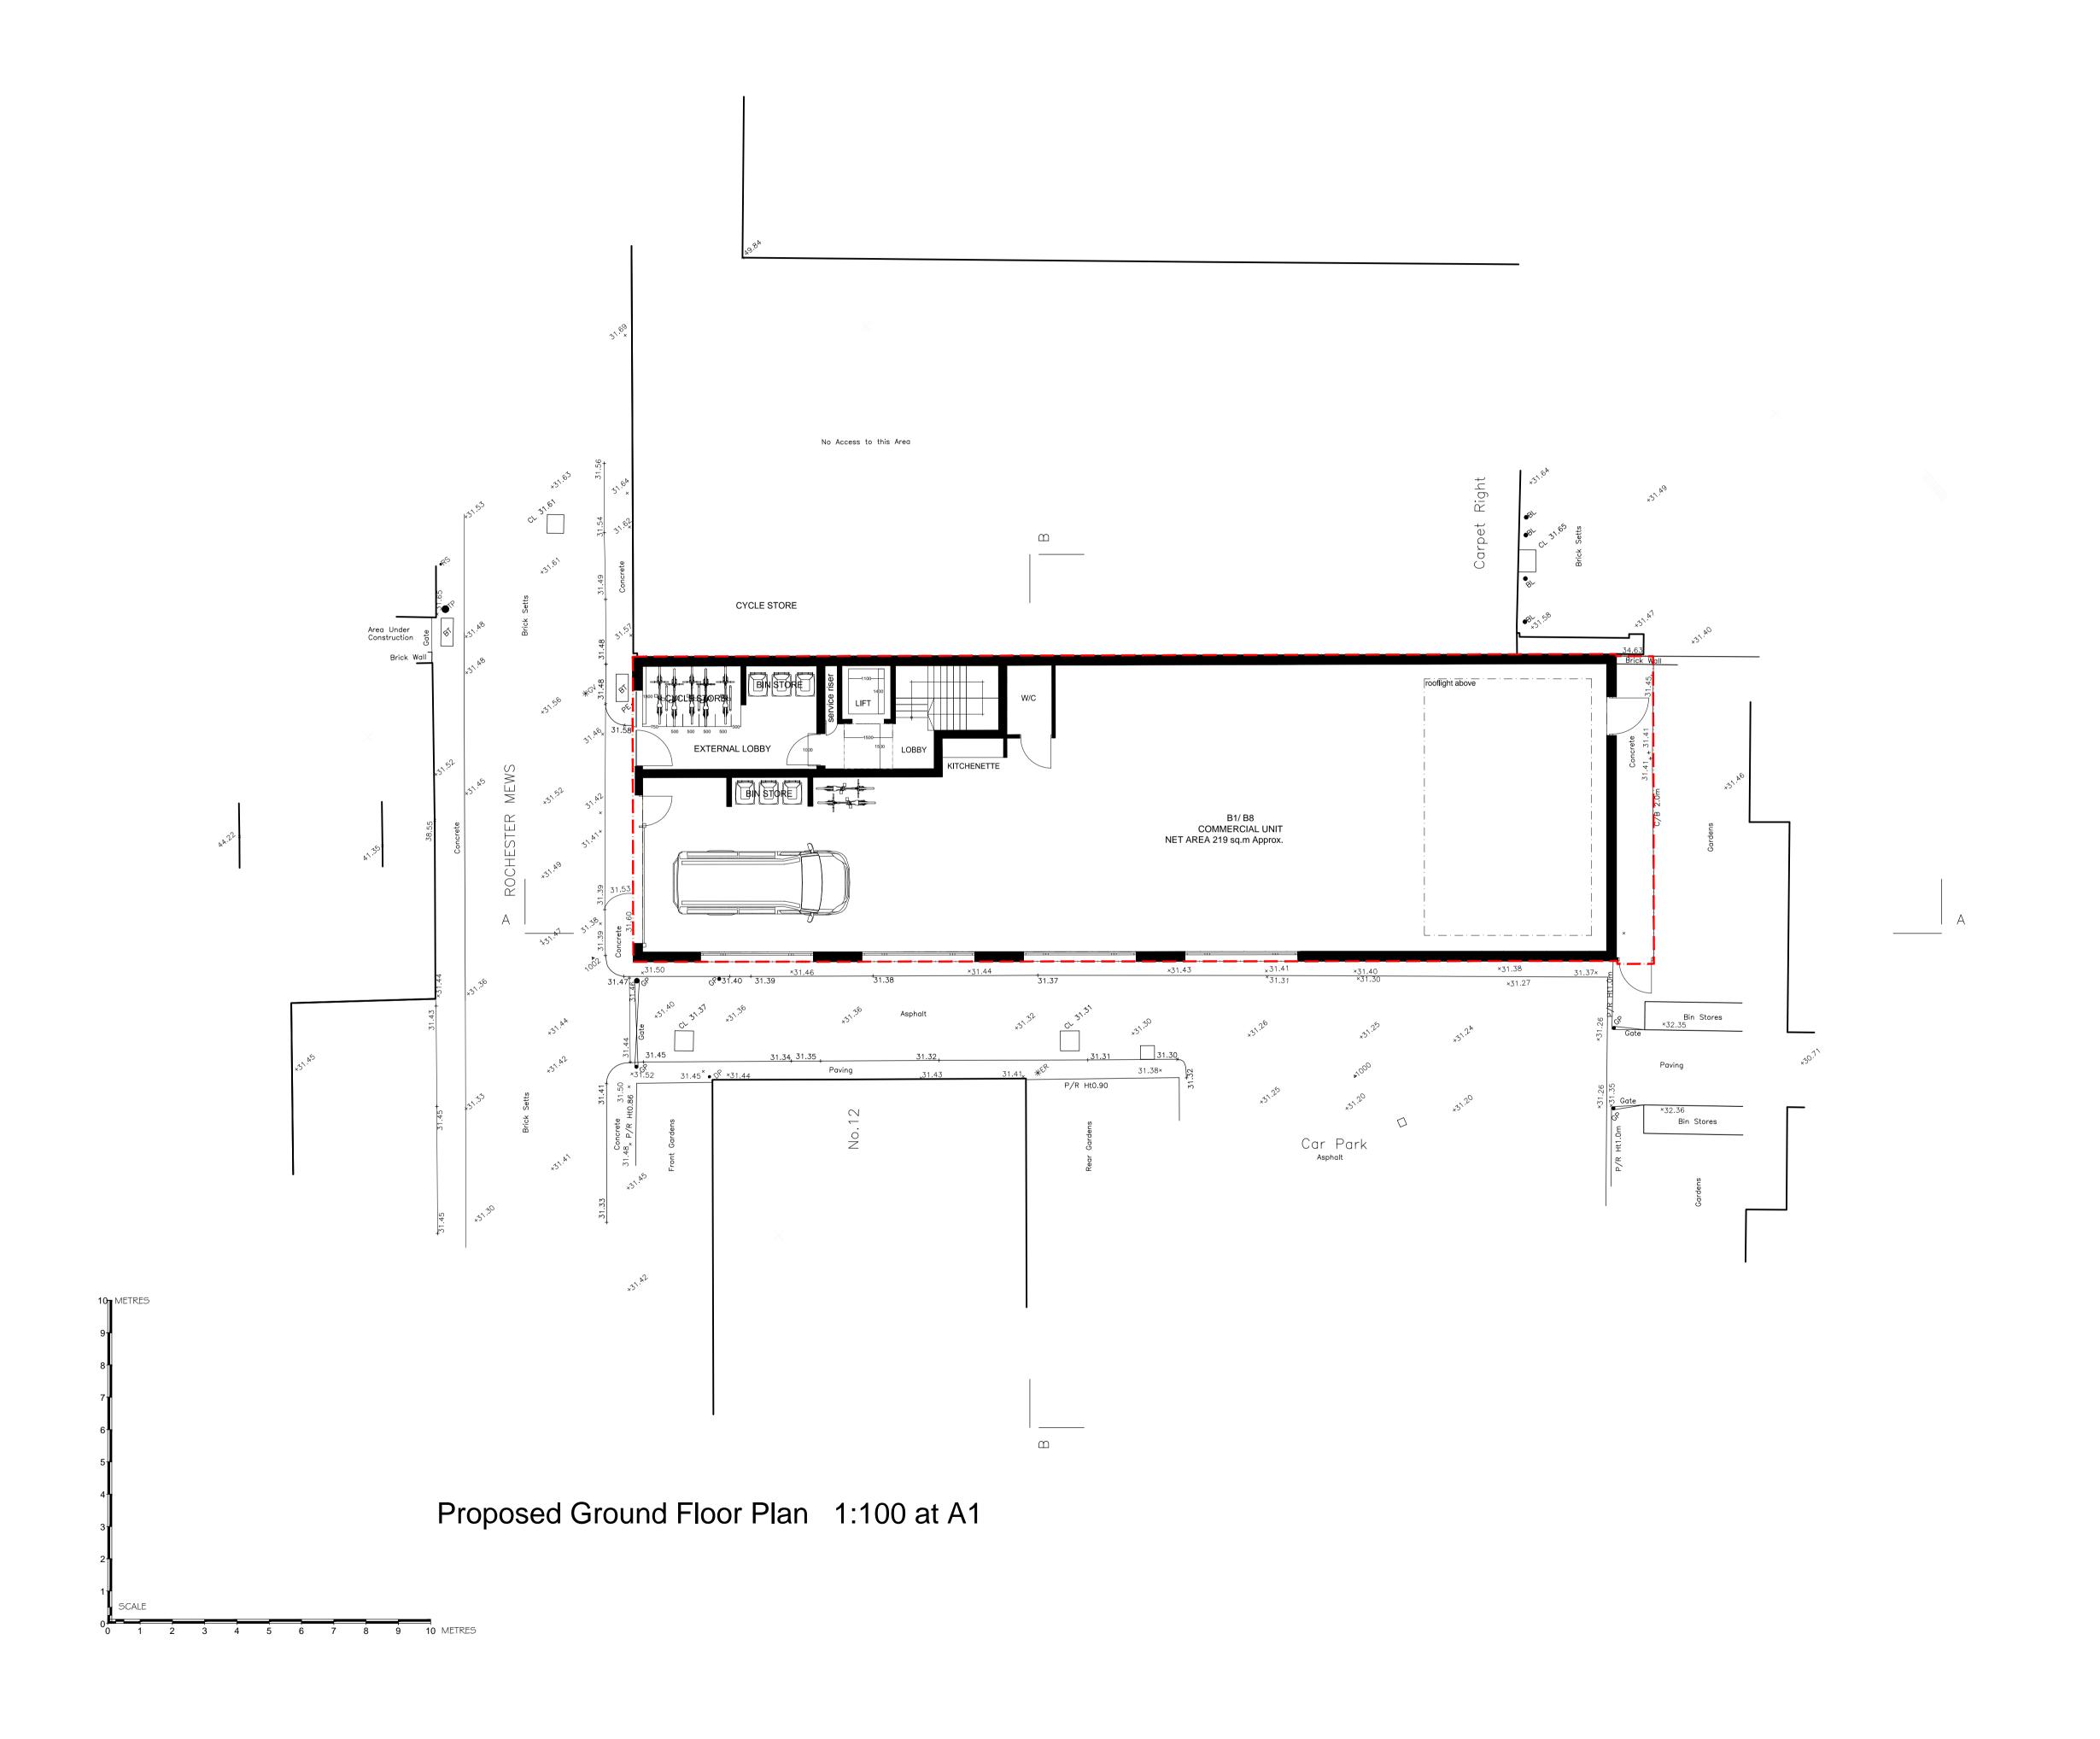

|  | <b>Accommodation Schedule</b> |       |  |  |  |  |
|--|-------------------------------|-------|--|--|--|--|
|  |                               |       |  |  |  |  |
|  | B1 / B8 GIA                   | 228m² |  |  |  |  |
|  | Flat A (2B3P)                 | 67.5m |  |  |  |  |
|  | Flat B (3B5P)                 | 91.9m |  |  |  |  |
|  | Flat C (1B2P)                 | 51.3m |  |  |  |  |
|  | Flat D (1B2P)                 | 59.4m |  |  |  |  |
|  | Flat E (2B4P)                 | 73.2m |  |  |  |  |
|  |                               |       |  |  |  |  |

## FOR PLANNING

| B | 13/01/15 | NET commercial area figure revised to plan | st | Cycle storage revised

## BB PARTNERSHIP LTD

C H A R T E R E D A R C H I T E C T S

THE TRAFALGAR . 17 REMINGTON STREET . LONDON N1 8DH
TEL . 020 7336 8555 FAX . 020 7336 8777

| e—mail . architect@bbpartnership.co.uk |                               |      |     |     |    |  |
|----------------------------------------|-------------------------------|------|-----|-----|----|--|
| client                                 | SPENCER ROSE                  |      |     |     |    |  |
| project                                | 16 ROCHESTER                  | ME\  | WS  |     |    |  |
| drawing                                | PROPOSED GROUND<br>FLOOR PLAN |      |     |     |    |  |
| date                                   | scale                         |      | dro | ıwn | by |  |
| Aug '14                                | 1:100 at A1                   |      | АН  | l   |    |  |
| drg.no.                                | FES_06                        | rev. | Α   | В   |    |  |
|                                        | 1 23_00                       |      |     |     |    |  |