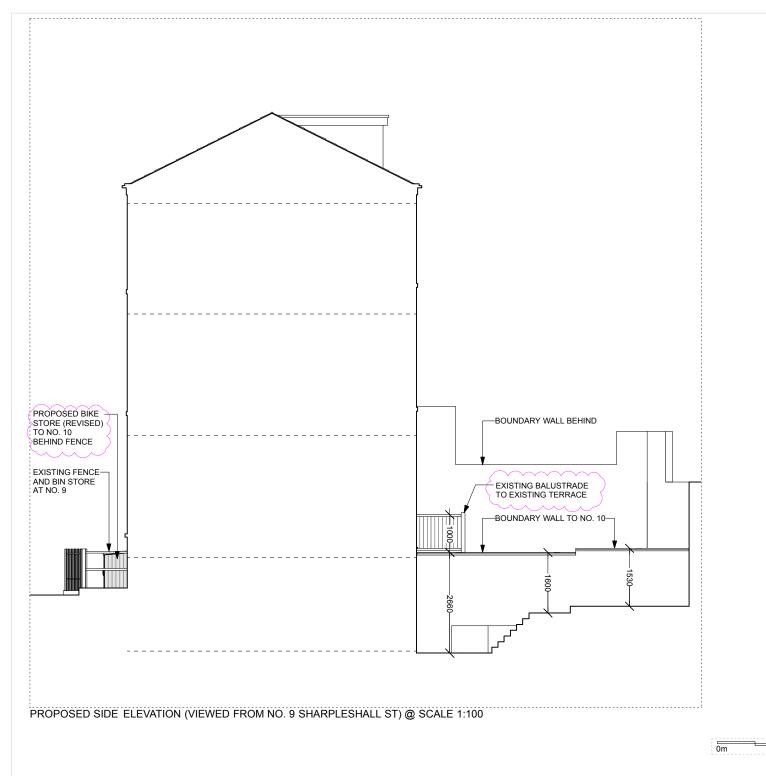

## **PLANNING**

| Rev | Date     | Ву | Revisions                                        |
|-----|----------|----|--------------------------------------------------|
|     |          |    |                                                  |
|     |          |    |                                                  |
|     |          |    |                                                  |
|     |          |    |                                                  |
|     |          |    |                                                  |
|     |          |    |                                                  |
|     |          |    |                                                  |
|     |          |    |                                                  |
| В   | 09.03.15 | GP | Terrace and Screen Withdrawn, Bike Store Revised |
| Α   | 08.12.14 | GP | Revised and Issued for Planning                  |

## Job Title:

10 SHARPLESHALL ST. NW1 8YN Drawing Title:

PROPOSED SIDE ELEVATION

Drawing No:

Revision:

013/A/1.231

13.10.14

1:100 @ A4