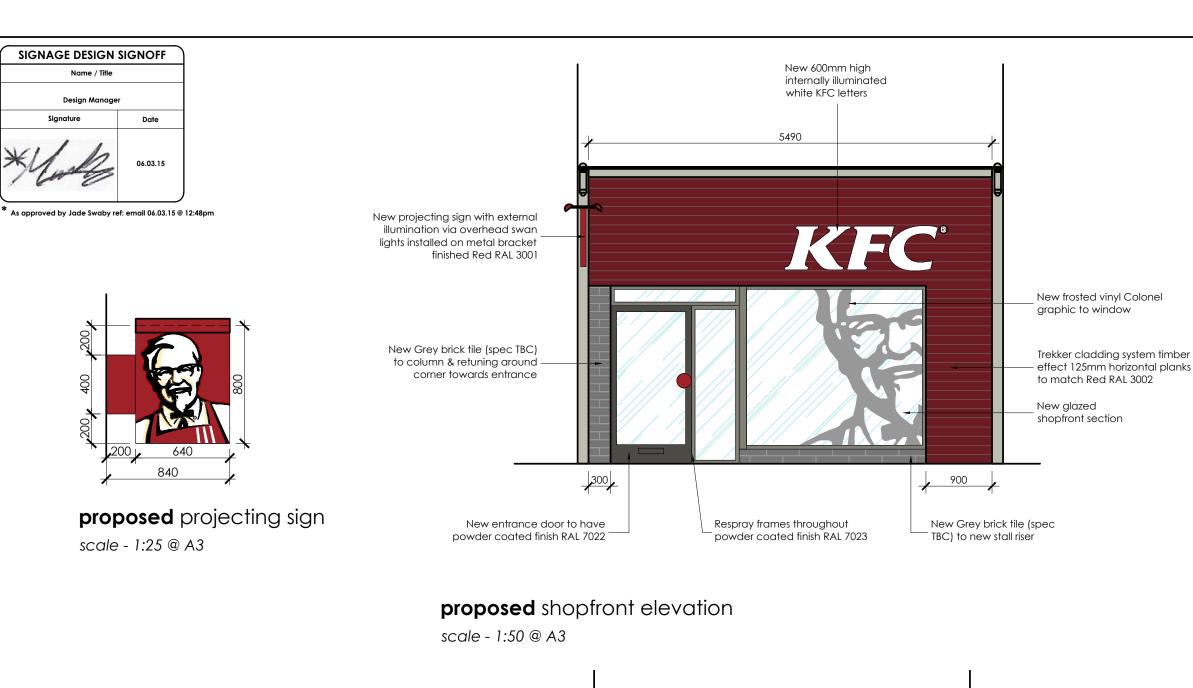

## IMAGE ENHANCEMENT

TOTTENHAM COURT ROAD LONDON W1T 2HD

PROPOSED ELEVATIONS

| drawn by  | checked   | date     |  |
|-----------|-----------|----------|--|
| IE        | JE        | OCT 2014 |  |
| store no. | scale     |          |  |
| 5561      | 1:50/1:25 | @A3      |  |

5561/2014/G211 evision APPROVED 2372/G211 G

scale - 1:50 @ A3

scale - 1:50 @ A3