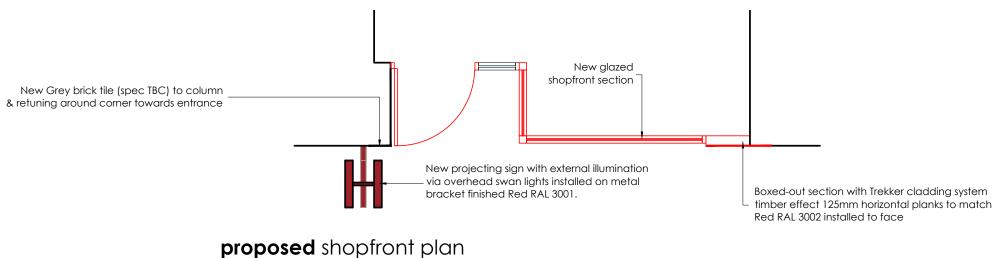

## IMAGE ENHANCEMENT

TOTTENHAM COURT ROAD LONDON W1T 2HD

PROPOSED ELEVATIONS

| drawn by  | checked   | date     |  |
|-----------|-----------|----------|--|
| IE        | JE        | OCT 2014 |  |
| store no. | scale     |          |  |
| 5561      | 1:50/1:25 | @A3      |  |

5561/2014/G211 evision APPROVED 2372/G211 G

scale - 1:50 @ A3

scale - 1:50 @ A3